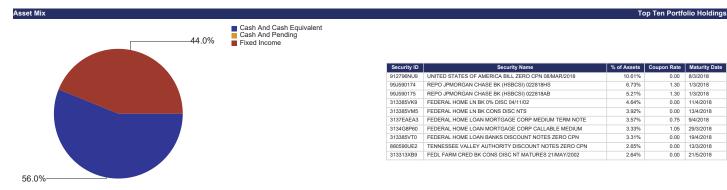

### Portfolio Mix

- At the end of February the portfolio was invested as follows: 51% in US government agencies, 15% in Treasuries, 2% in collateralized demand deposit accounts with qualified banking institutions, 20% in floating rate securities, and 12% in repurchase agreements.
- At month-end, the LGIP held positions in 77 securities.