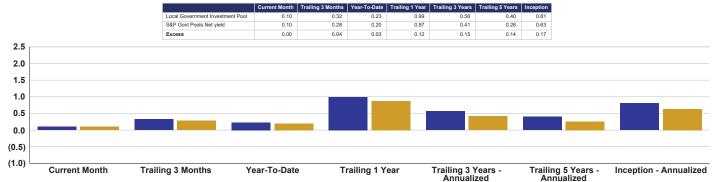

# Performance

- Gross yield on the LGIP was 1.44% at the end of February.
- Net yield to participants was 1.39%.