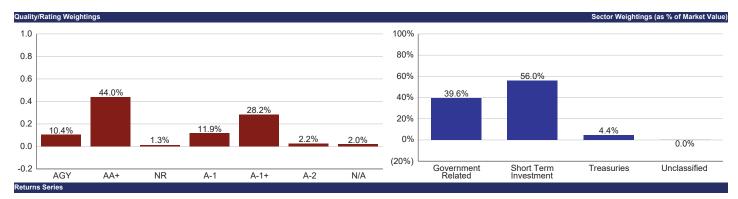

### Portfolio Mix

- At the end of February the portfolio was invested as follows: 51% in US government agencies, 15% in Treasuries, 2% in collateralized demand deposit accounts with qualified banking institutions, 20% in floating rate securities, and 12% in repurchase agreements.
- At month-end, the LGIP held positions in 77 securities.