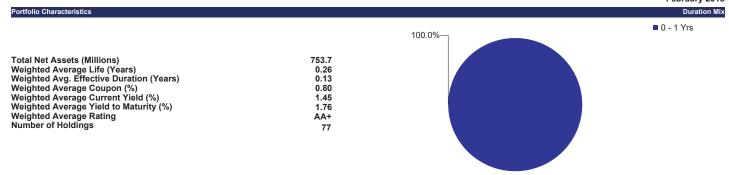

### Summary

- Ending February market value for the LGIP was \$753.7mil representing an increase relative to January's reported closing value of \$722.2mil.
- The LGIP maintains a AAAm rating by Standard & Poor's.
- At the end of February the STO participant balance was \$22.6mil or 3% of the Pool, the Judicial District Court participant balance was \$3.3mil or 0.4% of the Pool.

### Portfolio Mix

- At the end of February the portfolio was invested as follows: 51% in US government agencies, 15% in Treasuries, 2% in collateralized demand deposit accounts with qualified banking institutions, 20% in floating rate securities, and 12% in repurchase agreements.
- At month-end, the LGIP held positions in 77 securities.