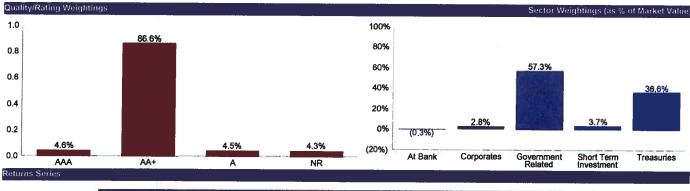

| 5.12           | 2/1/2014         |
| 31398A4M1   | FED NATL MORT ASSC 1.625% BDS 26/OCT/2015<br>USD1000  | 3.80%           | 1.62           | 26/10/2015       |
| 3135G0AP8   | FEDERAL NATIONAL MORTGAGE ASSOC 1.25%<br>NTS          | 3.73%           | 1.25           | 27/2/2014        |
| 3137EACV9   | FEDERAL HOME LOAN MORTGAGE CORP 1%<br>NTS 27/AUG/2014 | 3.73%           | 1.00           | 27/8/2014        |
| 17314JAT0   | CITIBANK NA 1.75% 28/DEC/2012                         | 3.70%           | 1.75           | 28/12/2012       |
| 31398A2S0   | FEDERAL NATIONAL MORTGAGE ASSOC 1% BDS<br>23/SEP/2013 | 3.70%           | 1.00           | 23/9/2013        |
|             |                                                       |                 |                |                  |





Taxable Bond Proceeds

BPIP Index ML 0-3 Treasury

### STATE OF NEW MEXICO BOND PROCEEDS INV POOL2 TAXABL (4002)

TXN BASIS: SETTLEMENT MKT-SOURCE: IDC-PREFERED+ AMTZ ADDED: NO

#### Portfolio Classification Summary

Positions Held as of 11/30/12

| ASSET CLASSIFICATION                                                                                                                                                                                                                                                                                                                                                                  | ITEMS                                                                                        | YIELD