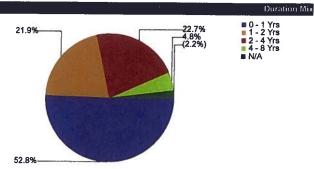

### Portfolio Mix

- At month end, 100% of the General Fund Core portfolio was invested in fixed income securities; 31% in Treasury securities; 68% in Agency and Government-related securities; 1% in Municipal Bonds, and the balance in Cash.
- 13% of the portfolio is invested in securities that mature in one year; 24% in securities that mature from 1-2 years; 34% in 2-4 years and 29% invested in securities that mature within 5 years.
- The General Fund Core portfolio held positions in 73 securities at the end of November.
- The Weighted Average Life of the CORE portion of the general fund is 2.8 years. The Weighted Average duration is 2.6 years.
- The benchmark duration for the CORE portfolio is 2.2 years.
- The maximum security term for the CORE portfolio is 5 years.