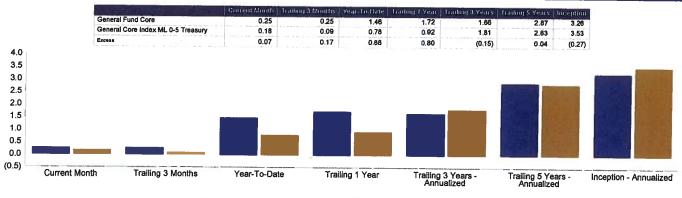

### Performance

 For November, the blended general fund outperformed its 12-month benchmark by 80 basis points (0.80%)

General Fund Core

General Core Index ML 0-5 Treasury