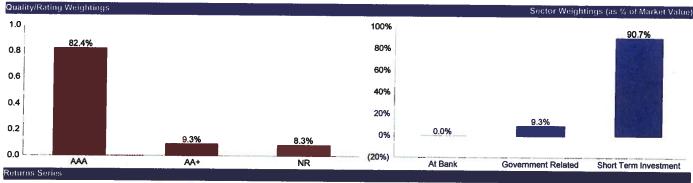

### Fixed Income - Standard Report New Mexico State Treasurers Office (06677) November 2012

| Account / Holdings                                                                                                                                                                                                                                                                                                                                                                                                                                                                                                                                                                                                                                                                                                                                                                                                                                                                                                                                                                              | Liarket Value                                                                                                   | Cost            | % of<br>Total | Coupon<br>Rate | Modified | Option             | Spread   | Static                | Effective             | Effective             | Weighted | Yield to  | The second |        |
|-------------------------------------------------------------------------------------------------------------------------------------------------------------------------------------------------------------------------------------------------------------------------------------------------------------------------------------------------------------------------------------------------------------------------------------------------------------------------------------------------------------------------------------------------------------------------------------------------------------------------------------------------------------------------------------------------------------------------------------------------------------------------------------------------------------------------------------------------------------------------------------------------------------------------------------------------------------------------------------------------|-----------------------------------------------------------------------------------------------------------------|-----------------|---------------|----------------|----------|--------------------|----------|-----------------------|-----------------------|-----------------------|----------|-----------|------------|--------|
| and the second |                                                                                                                 |                 | 1040          | 7619           | Duration | Adjusted<br>Spread | Duration | Yield                 | Duration              | Convertity            | Averace  | Materity. | Guality    | Qualit |
| General Fund Liquidity(10933600)                                                                                                                                                                                                                                                                                                                                                                                                                                                                                                                                                                                                                                                                                                                                                                                                                                                                                                                                                                | 431,625,084.58                                                                                                  | 431,588,134.48  | 100.00%       | 0.30           | 0.11     | 14.19              | 0.11     | 0.00                  | -                     | and the second second | Life     |           | Rating     | Ratin  |
| FIXED INCOME + CASH AND CASH                                                                                                                                                                                                                                                                                                                                                                                                                                                                                                                                                                                                                                                                                                                                                                                                                                                                                                                                                                    | 431,625,084,60                                                                                                  | 431,588,134.48  | 100.00%       | 0.30           | 1        |                    |          | 0.29                  | 0.06                  | 0.00                  | 0.11     | 0.30      |            |        |
| EQUIVALENT                                                                                                                                                                                                                                                                                                                                                                                                                                                                                                                                                                                                                                                                                                                                                                                                                                                                                                                                                                                      |                                                                                                                 | 10 1,000,104,40 | 100.00 /8     | 0.30           | 0.11     | 14.19              | 0.11     | 0.29                  | 0.06                  | 0.00                  | 0.11     | 0.30      | Aa2        | AA     |
| Fixed Income                                                                                                                                                                                                                                                                                                                                                                                                                                                                                                                                                                                                                                                                                                                                                                                                                                                                                                                                                                                    | 40,000,718.34                                                                                                   | 40,048,880.00   | 9.27%         | 0.24           | 0.00     |                    |          |                       |                       |                       |          |           |            | 1      |
| Government Related                                                                                                                                                                                                                                                                                                                                                                                                                                                                                                                                                                                                                                                                                                                                                                                                                                                                                                                                                                              | 40,000,718.34                                                                                                   |                 |               |                | 0.60     | 6.54               | 0.60     | 0.23                  | 0.10                  | 0.00                  | 0.60     | 0.23      | Agy        | AA+    |
| Agencies                                                                                                                                                                                                                                                                                                                                                                                                                                                                                                                                                                                                                                                                                                                                                                                                                                                                                                                                                                                        | the second se | 48,048,880.00   | 8.27%         | 0.24           | 0.60     | 6.54               | 0.50     | 0.23                  | 0.10                  | 0.00                  | 0,60     | 0.23      | Anv.       | 100+   |
|                                                                                                                                                                                                                                                                                                                                                                                                                                                                                                                                                                                                                                                                                                                                                                                                                                                                                                                                                                                                 | 40,000,718.34                                                                                                   | 40,048,880.00   | 9.27%         | 0.24           | 0.60     | 6.54               | 0.60     | 0.23                  | 0.10                  | 0.00                  | 0.60     | 0.23      | Am         |        |
| Gash And Cash Equivalent                                                                                                                                                                                                                                                                                                                                                                                                                                                                                                                                                                                                                                                                                                                                                                                                                                                                                                                                                                        | 391,524,368,26                                                                                                  | 391,539,254.48  | -90.73%       | 0.31           | 0.05     | 14.97              | D.06     | 0.30                  | 0.06                  |                       |          | 0.23      | Agy        | AA+    |
| Short Term Investment                                                                                                                                                                                                                                                                                                                                                                                                                                                                                                                                                                                                                                                                                                                                                                                                                                                                                                                                                                           | 391,624,366.26                                                                                                  | 391,539,254,48  | 90.73%        | 0.31           | 0.06     | 14.97              | 0.06     | and a second          | and the second second | 0.00                  | 0,06     | 0.31      | ALL2       | A A    |
| Certificate Of Deposit                                                                                                                                                                                                                                                                                                                                                                                                                                                                                                                                                                                                                                                                                                                                                                                                                                                                                                                                                                          | 35,828,914,42                                                                                                   | 35,750,000.00   | 8.30%         |                |          |                    |          | 0.30                  | 0.06                  | 0.00                  | 0.06     | 0.31      | Aa2        | AA     |
| Repurchase Agreements                                                                                                                                                                                                                                                                                                                                                                                                                                                                                                                                                                                                                                                                                                                                                                                                                                                                                                                                                                           | 330,765,607.77                                                                                                  |                 | 1             | 0.41           | 0.57     | 0.25               | 0.57     | 0.41                  | 0,57                  | 0.01                  | 0.57     | 0.41      | NR         | NR     |
| STIF                                                                                                                                                                                                                                                                                                                                                                                                                                                                                                                                                                                                                                                                                                                                                                                                                                                                                                                                                                                            |                                                                                                                 | 330,762,759.54  | 76.63%        | 0.31           | 0.01     | 17.70              | 0.01     | 0.31                  | 0.01                  | 0.00                  | 0.01     | 0.31      | Aaa        | AAA    |
|                                                                                                                                                                                                                                                                                                                                                                                                                                                                                                                                                                                                                                                                                                                                                                                                                                                                                                                                                                                                 | 25,029,844.07                                                                                                   | 25,026,494.94   | 5.80%         | 0.16           |          |                    |          |                       | -                     |                       |          |           | -          |        |
| Cash And Pending                                                                                                                                                                                                                                                                                                                                                                                                                                                                                                                                                                                                                                                                                                                                                                                                                                                                                                                                                                                | (0.02)                                                                                                          | 0.00            | -0.00%        | (0.00)         | 0.01     |                    |          | -                     |                       |                       | -        | 0.16      | Aaa        | AAA    |
| At Bank                                                                                                                                                                                                                                                                                                                                                                                                                                                                                                                                                                                                                                                                                                                                                                                                                                                                                                                                                                                         | (0.02)                                                                                                          | 0.00            | -0.00%        | (0.00)         | 0.01     | 1.1.1.1            |          | and the second second |                       |                       |          |           | Ann        | AA+    |
|                                                                                                                                                                                                                                                                                                                                                                                                                                                                                                                                                                                                                                                                                                                                                                                                                                                                                                                                                                                                 | 1                                                                                                               |                 | 0.00 /8       | (0.00)         | 0.01     |                    |          |                       |                       |                       |          |           | Aaa        | AA+    |