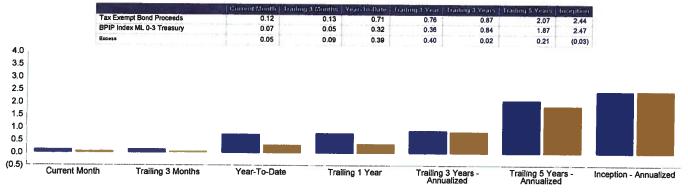

| 2.00           | 25/8/2018        |
| 912828PM8   | US 2.12500 '15                                        | 4.80%          | 2.12           | 31/12/2015       |
| 912828KF6   | US 1.87500 '14                                        | 4.83%          | 1.88           | 28/2/2014        |
| 313379FW4   | FEDERAL HOME LOAN BANKS 1% BDS<br>09/JUN/2017 USD5000 | 4.81%          | 1.00           | 9/8/2017         |
| 912828MX5   | UNITED STATES TREAS NTS 1.75% 15/APR/2013             | 4.55%          | 1.75           | 15/4/2013        |
| 3134G3ZA1   | FEDERAL HOME LOAN MORTGAGE CORP 0.5%<br>BDS           | 4.53%          | 0.50           | 28/8/2015        |
| 45950VBW5   | INTL FINANCE CORP 0.33% MTN 01/AUG/2013<br>USD        | 4.52%          | 0.33           | 1/8/2013         |





Tax Exempt Bond Proceeds BPIP Index ML 0-3 Treasury

### STATE OF NEW MEXICO BOND PROCEEDS INV POOL1 TAX EX (4000)

TXN BASIS: SETTLEMENT MKT-SOURCE: IDC-PREFERED+ AMTZ ADDED: NO

### Portfolio Classification Summary

Positions Held as of 11/30/12

| ASSET CLASSIFICATION                                                                                                                                                                                                                                                                                                       | ITEMS                                                          | YIELD                                                                                    | AVG-TERM