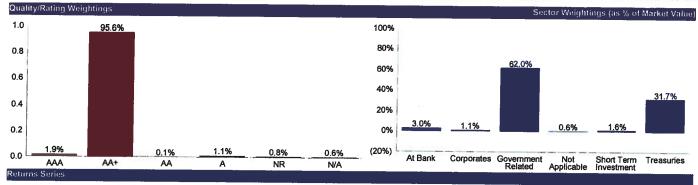

General Fund Liquidity Solution Not Applicable

Portfolio Characteristics

General Fund Core (10933700) Portfolio Fact Sheet November 2012

Ovember 2012 Duration Mix

| Total Net Assets (Millions)<br>Weighted Average Life (Years)<br>Weighted Average Coupon (%)<br>Weighted Average Courrent Yield (%)<br>Weighted Average Yield to Maturity (%)<br>Weighted Average Rating<br>Number of Holdings | 1,323.6<br>2.82<br>2.63<br>1.39<br>0.42<br>0.45<br>AA+<br>73 |
|-------------------------------------------------------------------------------------------------------------------------------------------------------------------------------------------------------------------------------|--------------------------------------------------------------|
| Number of Holdings                                                                                                                                                                                                            |                                                              |