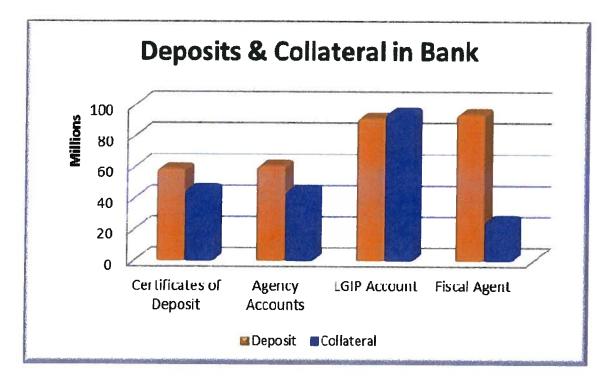

ank                                                  | 13,451              |  |  |  |  |  |  |
| AmBank                                                         | 24,405              |  |  |  |  |  |  |
|                                                                | Total: \$40,080,633 |  |  |  |  |  |  |



# 12. Collateral Report on Agency Deposits & CD

### Office of the Treasurer Collateral Summary Review November 30, 2012

All depository institutions holding public funds for the month ending November 2012 met the minimum collateral requirements. The required ratio of collateral for each depository institution holding public funds is determined by a statutorily defined quarterly risk assessment and is not intended as an opinion as to the financial health of the subject institution.



### **Balances**

|                        | $\underline{\text{Deposit}}$ | <u>Collateral</u> | <u>Percentage</u> |  |
|------------------------|------------------------------|-------------------|-------------------|--|
| Certificate of Deposit | \$ 59.0 Million              | \$ 45.6 Million   | 77.4%             |  |
| Agency Deposit         | 60.8 Million                 | 44.5 Million      | 73.2%             |  |
| LGIP Deposits          | 91.5 Million                 | 94.5 Million      | 103.3%            |  |
| Fiscal Agent           | 94.0 Million                 | 25.4 Million      | 27.0%             |  |
| Totals $\rightarrow$   | 305.3 Million                | 210.0 Million     | 68.8%             |  |



### Office of the Treasurer **Collateral Review** Accumulated Total by