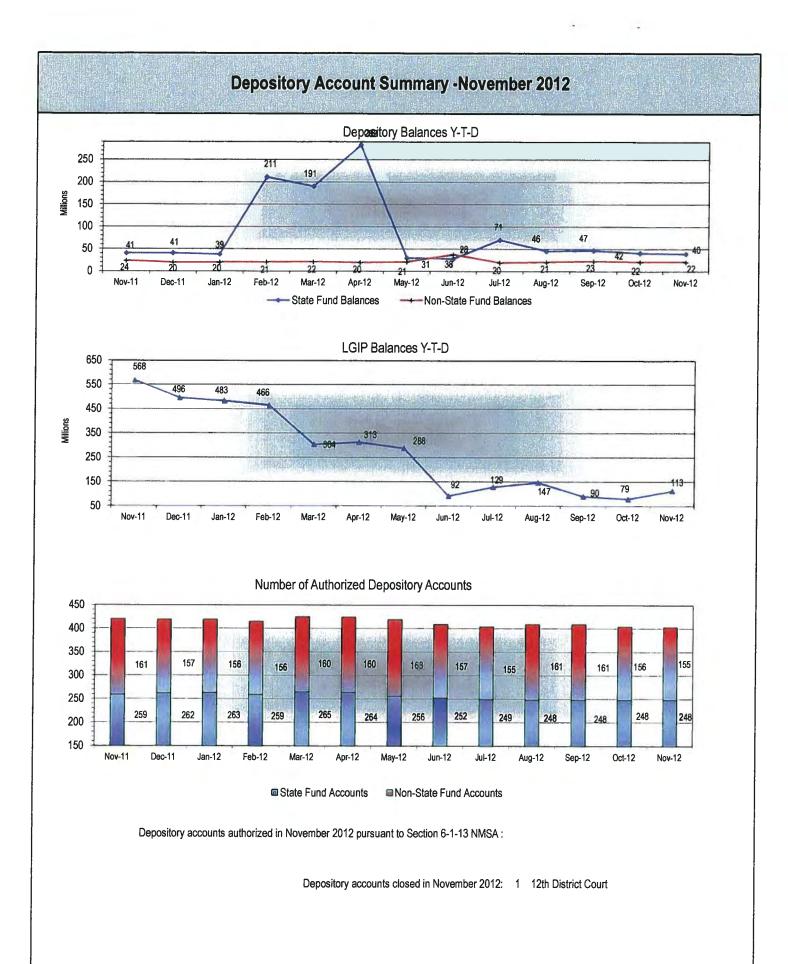

|        |              | CHILDREN, YOUTH & FAMILIES   | 6      | \$91,167     |
|                                |        |              | CORRECTIONS DEPARTMENT       | 11     | \$1,849,344  |
|                                |        |              | DEPT. OF PUBLIC SAFETY       | 2      | \$28,305     |
|                                |        |              | CENTRAL REGION CO-OP         | 1      | \$459,884    |

| Total: 248                 | \$40,080,633  | Total: | 155 | \$113,043,963 |
|----------------------------|---------------|--------|-----|---------------|
|                            |               |        |     |               |
| Total Depository Balances: | \$153,124,596 |        |     |               |

Total Depository Accounts: 403



| State Fund Balances by Financial Institution<br>November- 2012 |                     |  |  |  |  |  |  |
|----------------------------------------------------------------|---------------------|--|--|--|--|--|--|
| Bank 34/Alamogordo                                             |                     |  |  |  |  |  |  |
| Century Bank/Santa Fe                                          |                     |  |  |  |  |  |  |
| First National Bank/Alamogordo                                 | 107,862             |  |  |  |  |  |  |
| Bank of America/Albuquerque                                    | 2,378,625           |  |  |  |  |  |  |
| Wells Fargo Bank/Albuquerque                                   | 31,771,857          |  |  |  |  |  |  |
| Compass Bank/Albuquerque