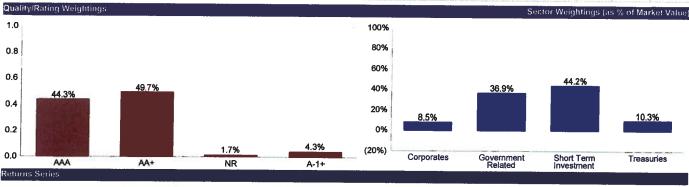

General Fund Liquidity Solution Not Applicable

Portfolio Characteristics

General Fund Core (10933700) Portfolio Fact Sheet November 2012

Ovember 2012 Duration Mix

| Total Net Assets (Millions)<br>Weighted Average Life (Years)<br>Weighted Average Coupon (%)<br>Weighted Average Courrent Yield (%)<br>Weighted Average Yield to Maturity (%)<br>Weighted Average Rating<br>Number of Holdings | 1,323.6<br>2.82<br>2.63<br>1.39<br>0.42<br>0.45<br>AA+<br>73 |
|-------------------------------------------------------------------------------------------------------------------------------------------------------------------------------------------------------------------------------|--------------------------------------------------------------|
| Number of Holdings                                                                                                                                                                                                            |                                                              |

### Fixed Income - Standard Report New Mexico State Treasurers Office (06677) November 2012

| Account / Holdings                                                                                                                                                                                                                                                                                                                                                                                                                                                                                                                                                                                                                                                                                                                                                                                                                                                                                                                                                                              | Liarket Value                                                                                                   | Cost            | % of<br>Total | Coupon<br>Rate | Modified | Option             | Spread   | Static                | Effective             | Effective             | Weighted | Yield to  | The second |        |
|-------------------------------------------------------------------------------------------------------------------------------------------------------------------------------------------------------------------------------------------------------------------------------------------------------------------------------------------------------------------------------------------------------------------------------------------------------------------------------------------------------------------------------------------------------------------------------------------------------------------------------------------------------------------------------------------------------------------------------------------------------------------------------------------------------------------------------------------------------------------------------------------------------------------------------------------------------------------------------------------------|-----------------------------------------------------------------------------------------------------------------|-----------------|---------------|----------------|----------|--------------------|----------|-----------------------|-----------------------|-----------------------|----------|-----------|------------|--------|
| and the second |                                                                                                                 |                 | 1040          | 7619           | Duration | Adjusted<br>Spread | Duration | Yield                 | Duration              | Convertity            | Averace  | Materity. | Guality    | Qualit |
| General Fund Liquidity(10933600)                                                                                                                                                                                                                                                                                                                                                                                                                                                                                                                                                                                                                                                                                                                                                                                                                                                                                                                                                                | 431,625,084.58                                                                                                  | 431,588,134.48  | 100.00%       | 0.30           | 0.11     | 14.19              | 0.11     | 0.00                  | -                     | and the second second | Life     |           | Rating     | Ratin  |
| FIXED INCOME + CASH AND CASH                                                                                                                                                                                                                                                                                                                                                                                                                                                                                                                                                                                                                                                                                                                                                                                                                                                                                                                                                                    | 431,625,084,60                                                                                                  | 431,588,134.48  | 100.00%       | 0.30           | 1        |                    |          | 0.29                  | 0.06                  | 0.00                  | 0.11     | 0.30      |            |        |
| EQUIVALENT                                                                                                                                                                                                                                                                                                                                                                                                                                                                                                                                                                                                                                                                                                                                                                                                                                                                                                                                                                                      |                                                                                                                 | 10 1,000,104,40 | 100.00 /8     | 0.30           | 0.11     | 14.19              | 0.11     | 0.29                  | 0.06                  | 0.00                  | 0.11     | 0.30      | Aa2        | AA     |
| Fixed Income                                                                                                                                                                                                                                                                                                                                                                                                                                                                                                                                                                                                                                                                                                                                                                                                                                                                                                                                                                                    | 40,000,718.34                                                                                                   | 40,048,880.00   | 9.27%         | 0.24           | 0.00     |                    |          |                       |                       |                       |          |           |            | 1      |
| Government Related                                                                                                                                                                                                                                                                                                                                                                                                                                                                                                                                                                                                                                                                                                                                                                                                                                                                                                                                                                              | 40,000,718.34                                                                                                   |                 |               |                | 0.60     | 6.54               | 0.60     | 0.23                  | 0.10                  | 0.00                  | 0.60     | 0.23      | Agy        | AA+    |
| Agencies                                                                                                                                                                                                                                                                                                                                                                                                                                                                                                                                                                                                                                                                                                                                                                                                                                                                                                                                                                                        | the second se | 48,048,880.00   | 8.27%         | 0.24           | 0.60     | 6.54               | 0.50     | 0.23                  | 0.10                  | 0.00                  | 0,60     | 0.23      | Anv.       | 100+   |
|                                                                                                                                                                                                                                                                                                                                                                                                                                                                                                                                                                                                                                                                                                                                                                                                                                                                                                                                                                                                 | 40,000,718.34                                                                                                   | 40,048,880.00   | 9.27%         | 0.24           | 0.60     | 6.54               | 0.60     | 0.23                  | 0.10                  | 0.00                  | 0.60     | 0.23      | Am         |        |
| Gash And Cash Equivalent                                                                                                                                                                                                                                                                                                                                                                                                                                                                                                                                                                                                                                                                                                                                                                                                                                                                                                                                                                        | 391,524,368,26                                                                                                  | 391,539,254.48  | -90.73%       | 0.31           | 0.05     | 14.97              | D.06     | 0.30                  | 0.06                  |                       |          | 0.23      | Agy        | AA+    |
| Short Term Investment                                                                                                                                                                                                                                                                                                                                                                                                                                                                                                                                                                                                                                                                                                                                                                                                                                                                                                                                                                           | 391,624,366.26                                                                                                  | 391,539,254,48  | 90.73%        | 0.31           | 0.06     | 14.97              | 0.06     | and a second          | and the second second | 0.00                  | 0,06     | 0.31      | ALL2       | A A    |
| Certificate Of Deposit                                                                                                                                                                                                                                                                                                                                                                                                                                                                                                                                                                                                                                                                                                                                                                                                                                                                                                                                                                          | 35,828,914,42                                                                                                   | 35,750,000.00   | 8.30%         |                |          |                    |          | 0.30                  | 0.06                  | 0.00                  | 0.06     | 0.31      | Aa2        | AA     |
| Repurchase Agreements                                                                                                                                                                                                                                                                                                                                                                                                                                                                                                                                                                                                                                                                                                                                                                                                                                                                                                                                                                           | 330,765,607.77                                                                                                  |                 | 1             | 0.41           | 0.57     | 0.25               | 0.57     | 0.41                  | 0,57                  | 0.01                  | 0.57     | 0.41      | NR         | NR     |
| STIF                                                                                                                                                                                                                                                                                                                                                                                                                                                                                                                                                                                                                                                                                                                                                                                                                                                                                                                                                                                            |                                                                                                                 | 330,762,759.54  | 76.63%        | 0.31           | 0.01     | 17.70              | 0.01     | 0.31                  | 0.01                  | 0.00                  | 0.01     | 0.31      | Aaa        | AAA    |
|                                                                                                                                                                                                                                                                                                                                                                                                                                                                                                                                                                                                                                                                                                                                                                                                                                                                                                                                                                                                 | 25,029,844.07                                                                                                   | 25,026,494.94   | 5.80%         | 0.16           |          |                    |          |                       | -                     |                       |          |           | -          |        |
| Cash And Pending                                                                                                                                                                                                                                                                                                                                                                                                                                                                                                                                                                                                                                                                                                                                                                                                                                                                                                                                                                                | (0.02)                                                                                                          | 0.00            | -0.00%        | (0.00)         | 0.01     |                    |          | -                     |                       |                       | -        | 0.16      | Aaa        | AAA    |
| At Bank                                                                                                                                                                                                                                                                                                                                                                                                                                                                                                                                                                                                                                                                                                                                                                                                                                                                                                                                                                                         | (0.02)                                                                                                          | 0.00            | -0.00%        | (0.00)         | 0.01     | 1.1.1.1            |          | and the second second |                       |                       |          |           | Ann        | AA+    |
|                                                                                                                                                                                                                                                                                                                                                                                                                                                                                                                                                                                                                                                                                                                                                                                                                                                                                                                                                                                                 | 1                                                                                                               |                 | 0.00 /8       | (0.00)         | 0.01     |                    |          |                       |                       |                       |          |           | Aaa        | AA+    |