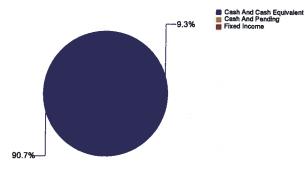

### Fixed Income - Standard Report New Mexico State Treasurers Office (06677) November 2012

| Account / Holdings                                                                                                                                                                                                                                                                                                                                                                                                                                                                                                                                                                                                                                                                                                                                                                                                                                                                                                                                                                              | Liarket Value                                                                                                   | Cost            | % of<br>Total | Coupon<br>Rate | Modified | Option             | Spread   | Static                | Effective             | Effective             | Weighted | Yield to  | The second |        |
|-------------------------------------------------------------------------------------------------------------------------------------------------------------------------------------------------------------------------------------------------------------------------------------------------------------------------------------------------------------------------------------------------------------------------------------------------------------------------------------------------------------------------------------------------------------------------------------------------------------------------------------------------------------------------------------------------------------------------------------------------------------------------------------------------------------------------------------------------------------------------------------------------------------------------------------------------------------------------------------------------|-----------------------------------------------------------------------------------------------------------------|-----------------|---------------|----------------|----------|--------------------|----------|-----------------------|-----------------------|-----------------------|----------|-----------|------------|--------|
| and the second |                                                                                                                 |                 | 1040          | 7619           | Duration | Adjusted<br>Spread | Duration | Yield                 | Duration              | Convertity            | Averace  | Materity. | Guality    | Qualit |
| General Fund Liquidity(10933600)                                                                                                                                                                                                                                                                                                                                                                                                                                                                                                                                                                                                                                                                                                                                                                                                                                                                                                                                                                | 431,625,084.58                                                                                                  | 431,588,134.48  | 100.00%       | 0.30           | 0.11     | 14.19              | 0.11     | 0.00                  | -                     | and the second second | Life     |           | Rating     | Ratin  |
| FIXED INCOME + CASH AND CASH                                                                                                                                                                                                                                                                                                                                                                                                                                                                                                                                                                                                                                                                                                                                                                                                                                                                                                                                                                    | 431,625,084,60                                                                                                  | 431,588,134.48  | 100.00%       | 0.30           | 1        |                    |          | 0.29                  | 0.06                  | 0.00                  | 0.11     | 0.30      |            |        |
| EQUIVALENT                                                                                                                                                                                                                                                                                                                                                                                                                                                                                                                                                                                                                                                                                                                                                                                                                                                                                                                                                                                      |                                                                                                                 | 10 1,000,104,40 | 100.00 /8     | 0.30           | 0.11     | 14.19              | 0.11     | 0.29                  | 0.06                  | 0.00                  | 0.11     | 0.30      | Aa2        | AA     |
| Fixed Income                                                                                                                                                                                                                                                                                                                                                                                                                                                                                                                                                                                                                                                                                                                                                                                                                                                                                                                                                                                    | 40,000,718.34                                                                                                   | 40,048,880.00   | 9.27%         | 0.24           | 0.00     |                    |          |                       |                       |                       |          |           |            | 1      |
| Government Related                                                                                                                                                                                                                                                                                                                                                                                                                                                                                                                                                                                                                                                                                                                                                                                                                                                                                                                                                                              | 40,000,718.34                                                                                                   |                 |               |                | 0.60     | 6.54               | 0.60     | 0.23                  | 0.10                  | 0.00                  | 0.60     | 0.23      | Agy        | AA+    |
| Agencies                                                                                                                                                                                                                                                                                                                                                                                                                                                                                                                                                                                                                                                                                                                                                                                                                                                                                                                                                                                        | the second se | 48,048,880.00   | 8.27%         | 0.24           | 0.60     | 6.54               | 0.50     | 0.23                  | 0.10                  | 0.00                  | 0,60     | 0.23      | Anv.       | 100+   |
|                                                                                                                                                                                                                                                                                                                                                                                                                                                                                                                                                                                                                                                                                                                                                                                                                                                                                                                                                                                                 | 40,000,718.34                                                                                                   | 40,048,880.00   | 9.27%         | 0.24           | 0.60     | 6.54               | 0.60     | 0.23                  | 0.10                  | 0.00                  | 0.60     | 0.23      | Am         |        |
| Gash And Cash Equivalent                                                                                                                                                                                                                                                                                                                                                                                                                                                                                                                                                                                                                                                                                                                                                                                                                                                                                                                                                                        | 391,524,368,26                                                                                                  | 391,539,254.48  | -90.73%       | 0.31           | 0.05     | 14.97              | D.06     | 0.30                  | 0.06                  |                       |          | 0.23      | Agy        | AA+    |
| Short Term Investment                                                                                                                                                                                                                                                                                                                                                                                                                                                                                                                                                                                                                                                                                                                                                                                                                                                                                                                                                                           | 391,624,366.26                                                                                                  | 391,539,254,48  | 90.73%        | 0.31           | 0.06     | 14.97              | 0.06     | and a second          | and the second second | 0.00                  | 0,06     | 0.31      | ALL2       | A A    |
| Certificate Of Deposit                                                                                                                                                                                                                                                                                                                                                                                                                                                                                                                                                                                                                                                                                                                                                                                                                                                                                                                                                                          | 35,828,914,42                                                                                                   | 35,750,000.00   | 8.30%         |                |          |                    |          | 0.30                  | 0.06                  | 0.00                  | 0.06     | 0.31      | Aa2        | AA     |
| Repurchase Agreements                                                                                                                                                                                                                                                                                                                                                                                                                                                                                                                                                                                                                                                                                                                                                                                                                                                                                                                                                                           | 330,765,607.77                                                                                                  |                 | 1             | 0.41           | 0.57     | 0.25               | 0.57     | 0.41                  | 0,57                  | 0.01                  | 0.57     | 0.41      | NR         | NR     |
| STIF                                                                                                                                                                                                                                                                                                                                                                                                                                                                                                                                                                                                                                                                                                                                                                                                                                                                                                                                                                                            |                                                                                                                 | 330,762,759.54  | 76.63%        | 0.31           | 0.01     | 17.70              | 0.01     | 0.31                  | 0.01                  | 0.00                  | 0.01     | 0.31      | Aaa        | AAA    |
|                                                                                                                                                                                                                                                                                                                                                                                                                                                                                                                                                                                                                                                                                                                                                                                                                                                                                                                                                                                                 | 25,029,844.07                                                                                                   | 25,026,494.94   | 5.80%         | 0.16           |          |                    |          |                       | -                     |                       |          |           | -          |        |
| Cash And Pending                                                                                                                                                                                                                                                                                                                                                                                                                                                                                                                                                                                                                                                                                                                                                                                                                                                                                                                                                                                | (0.02)                                                                                                          | 0.00            | -0.00%        | (0.00)         | 0.01     |                    |          | -                     |                       |                       | -        | 0.16      | Aaa        | AAA    |
| At Bank                                                                                                                                                                                                                                                                                                                                                                                                                                                                                                                                                                                                                                                                                                                                                                                                                                                                                                                                                                                         | (0.02)                                                                                                          | 0.00            | -0.00%        | (0.00)         | 0.01     | 1.1.1.1            |          | and the second second |                       |                       |          |           | Ann        | AA+    |
|                                                                                                                                                                                                                                                                                                                                                                                                                                                                                                                                                                                                                                                                                                                                                                                                                                                                                                                                                                                                 | 1                                                                                                               |                 | 0.00 /8       | (0.00)         | 0.01     |                    |          |                       |                       |                       |          |           | Aaa        | AA+    |