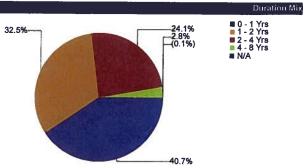

as a result of FDIC program terminations.
- The Pool continues to be fully invested with the cash position at less than 1% of the total market value.

### J.P.Morgan

Portfolio Characteristics

#### Taxable Bond Proceeds (10933900)

Portfolio Fact Sheet November 2012

| Total Net Assets (Millions)              | 543.6 |
|------------------------------------------|-------|
| Weighted Average Life (Years)            | 1.78  |
| Weighted Avg. Effective Duration (Years) | 1.45  |
| Weighted Average Coupon (%)              | 1.38  |
| Weighted Average Current Yield (%)       | 0.32  |
| Weighted Average Yield to Maturity (%)   | 0.41  |
| Weighted Average Rating                  | AA    |
| Number of Holdings                       | 49    |
|                                          |       |





#### Cash And Cash Equiva Cash And Pending Fixed Income ent

| Security ID | Security flame                                        | % of<br>Assiets | Coupon<br>Rate | Maturity<br>Date |
|-------------|-------------------------------------------------------|-----------------|----------------|------------------|
| 912828KF8   | US 1.87500 '14                                        | 7.52%           | 1.88           | 28/2/2014        |
| 912828NU0   | UNITED STATES TREAS NTS 0.750% 15/AUG/2013            | 5.54%           | 0.75           | 15/8/2013        |
| 3137EACW7   | FED HOME LOAN MTG 2% BDS 25/AUG/2016<br>USD1000       | 4.86%           | 2.00           | 25/8/2016        |
| 36967HAV9   | GENERAL ELECTRIC CAPITAL CORP<br>SER'G'2.125% NTS     | 4.66%           | 2.12