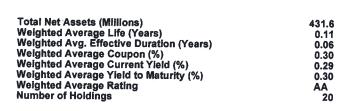

### Fixed Income - Standard Report New Mexico State Treasurers Office (06677) November 2012

| Account / Holdings                                                                                                                                                                                                                                                                                                                                                                                                                                                                                                                                                                                                                                                                                                                                                                                                                                                                                                                                                                              | Liarket Value                                                                                                   | Cost            | % of<br>Total | Coupon<br>Rate | Modified | Option             | Spread   | Static                | Effective             | Effective             | Weighted | Yield to  | The second |        |
|-------------------------------------------------------------------------------------------------------------------------------------------------------------------------------------------------------------------------------------------------------------------------------------------------------------------------------------------------------------------------------------------------------------------------------------------------------------------------------------------------------------------------------------------------------------------------------------------------------------------------------------------------------------------------------------------------------------------------------------------------------------------------------------------------------------------------------------------------------------------------------------------------------------------------------------------------------------------------------------------------|-----------------------------------------------------------------------------------------------------------------|-----------------|---------------|----------------|----------|--------------------|----------|-----------------------|-----------------------|-----------------------|----------|-----------|------------|--------|
| and the second |                                                                                                                 |                 | 1040          | 7619           | Duration | Adjusted<br>Spread | Duration | Yield                 | Duration              | Convertity            | Averace  | Materity. | Guality    | Qualit |
| General Fund Liquidity(10933600)                                                                                                                                                                                                                                                                                                                                                                                                                                                                                                                                                                                                                                                                                                                                                                                                                                                                                                                                                                | 431,625,084.58                                                                                                  | 431,588,134.48  | 100.00%       | 0.30           | 0.11     | 14.19              | 0.11     | 0.00                  | -                     | and the second second | Life     |           | Rating     | Ratin  |
| FIXED INCOME + CASH AND CASH                                                                                                                                                                                                                                                                                                                                                                                                                                                                                                                                                                                                                                                                                                                                                                                                                                                                                                                                                                    | 431,625,084,60                                                                                                  | 431,588,134.48  | 100.00%       | 0.30           | 1        |                    |          | 0.29                  | 0.06                  | 0.00                  | 0.11     | 0.30      |            |        |
| EQUIVALENT                                                                                                                                                                                                                                                                                                                                                                                                                                                                                                                                                                                                                                                                                                                                                                                                                                                                                                                                                                                      |                                                                                                                 | 10 1,000,104,40 | 100.00 /8     | 0.30           | 0.11     | 14.19              | 0.11     | 0.29                  | 0.06                  | 0.00                  | 0.11     | 0.30      | Aa2        | AA     |
| Fixed Income                                                                                                                                                                                                                                                                                                                                                                                                                                                                                                                                                                                                                                                                                                                                                                                                                                                                                                                                                                                    | 40,000,718.34                                                                                                   | 40,048,880.00   | 9.27%         | 0.24           | 0.00     |                    |          |                       |                       |                       |          |           |            | 1      |
| Government Related                                                                                                                                                                                                                                                                                                                                                                                                                                                                                                                                                                                                                                                                                                                                                                                                                                                                                                                                                                              | 40,000,718.34                                                                                                   |                 |               |                | 0.60     | 6.54               | 0.60     | 0.23                  | 0.10                  | 0.00                  | 0.60     | 0.23      | Agy        | AA+    |
| Agencies                                                                                                                                                                                                                                                                                                                                                                                                                                                                                                                                                                                                                                                                                                                                                                                                                                                                                                                                                                                        | the second se | 48,048,880.00   | 8.27%         | 0.24           | 0.60     | 6.54               | 0.50     | 0.23                  | 0.10                  | 0.00                  | 0,60     | 0.23      | Anv.       | 100+   |
|                                                                                                                                                                                                                                                                                                                                                                                                                                                                                                                                                                                                                                                                                                                                                                                                                                                                                                                                                                                                 | 40,000,718.34                                                                                                   | 40,048,880.00   | 9.27%         | 0.24           | 0.60     | 6.54               | 0.60     | 0.23                  | 0.10                  | 0.00                  | 0.60     | 0.23      | Am         |        |
| Gash And Cash Equivalent                                                                                                                                                                                                                                                                                                                                                                                                                                                                                                                                                                                                                                                                                                                                                                                                                                                                                                                                                                        | 391,524,368,26                                                                                                  | 391,539,254.48  | -90.73%       | 0.31           | 0.05     | 14.97              | D.06     | 0.30                  | 0.06                  |                       |          | 0.23      | Agy        | AA+    |
| Short Term Investment                                                                                                                                                                                                                                                                                                                                                                                                                                                                                                                                                                                                                                                                                                                                                                                                                                                                                                                                                                           | 391,624,366.26                                                                                                  | 391,539,254,48  | 90.73%        | 0.31           | 0.06     | 14.97              | 0.06     | and a second          | and the second second | 0.00                  | 0,06     | 0.31      | ALL2       | A A    |
| Certificate Of Deposit                                                                                                                                                                                                                                                                                                                                                                                                                                                                                                                                                                                                                                                                                                                                                                                                                                                                                                                                                                          | 35,828,914,42                                                                                                   | 35,750,000.00   | 8.30%         |                |          |                    |          | 0.30                  | 0.06                  | 0.00                  | 0.06     | 0.31      | Aa2        | AA     |
| Repurchase Agreements                                                                                                                                                                                                                                                                                                                                                                                                                                                                                                                                                                                                                                                                                                                                                                                                                                                                                                                                                                           | 330,765,607.77                                                                                                  |                 | 1             | 0.41           | 0.57     | 0.25               | 0.57     | 0.41                  | 0,57                  | 0.01                  | 0.57     | 0.41      | NR         | NR     |
| STIF                                                                                                                                                                                                                                                                                                                                                                                                                                                                                                                                                                                                                                                                                                                                                                                                                                                                                                                                                                                            |                                                                                                                 | 330,762,759.54  | 76.63%        | 0.31           | 0.01     | 17.70              | 0.01     | 0.31                  | 0.01                  | 0.00                  | 0.01     | 0.31      | Aaa        | AAA    |
|                                                                                                                                                                                                                                                                                                                                                                                                                                                                                                                                                                                                                                                                                                                                                                                                                                                                                                                                                                                                 | 25,029,844.07                                                                                                   | 25,026,494.94   | 5.80%         | 0.16           |          |                    |          |                       | -                     |                       |          |           | -          |        |
| Cash And Pending                                                                                                                                                                                                                                                                                                                                                                                                                                                                                                                                                                                                                                                                                                                                                                                                                                                                                                                                                                                | (0.02)                                                                                                          | 0.00            | -0.00%        | (0.00)         | 0.01     |                    |          | -                     |                       |                       | -        | 0.16      | Aaa        | AAA    |
| At Bank                                                                                                                                                                                                                                                                                                                                                                                                                                                                                                                                                                                                                                                                                                                                                                                                                                                                                                                                                                                         | (0.02)                                                                                                          | 0.00            | -0.00%        | (0.00)         | 0.01     | 1.1.1.1            |          | and the second second |                       |                       |          |           | Ann        | AA+    |
|                                                                                                                                                                                                                                                                                                                                                                                                                                                                                                                                                                                                                                                                                                                                                                                                                                                                                                                                                                                                 | 1                                                                                                               |                 | 0.00 /8       | (0.00)         | 0.01     |                    |          |                       |                       |                       |          |           | Aaa        | AA+    |