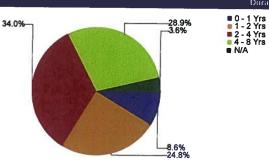

### Portfolio Mix

- At month end, 100% of the General Fund Core portfolio was invested in fixed income securities; 31% in Treasury securities; 68% in Agency and Government-related securities; 1% in Municipal Bonds, and the balance in Cash.
- 13% of the portfolio is invested in securities that mature in one year; 24% in securities that mature from 1-2 years; 34% in 2-4 years and 29% invested in securities that mature within 5 years.
- The General Fund Core portfolio held positions in 73 securities at the end of November.
- The Weighted Average Life of the CORE portion of the general fund is 2.8 years. The Weighted Average duration is 2.6 years.
- The benchmark duration for the CORE portfolio is 2.2 years.
- The maximum security term for the CORE portfolio is 5 years.