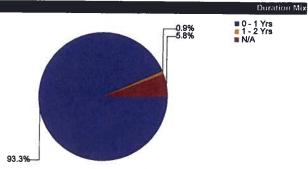

### Fixed Income - Standard Report New Mexico State Treasurers Office (06677) November 2012

| Account / Holdings                                                                                                                                                                                                                                                                                                                                                                                                                                                                                                                                                                                                                                                                                                                                                                                                                                                                                                                                                                              | Liarket Value                                                                                                   | Cost            | % of<br>Total | Coupon<br>Rate | Modified | Option             | Spread   | Static                | Effective             | Effective             | Weighted | Yield to  | The second |        |
|-------------------------------------------------------------------------------------------------------------------------------------------------------------------------------------------------------------------------------------------------------------------------------------------------------------------------------------------------------------------------------------------------------------------------------------------------------------------------------------------------------------------------------------------------------------------------------------------------------------------------------------------------------------------------------------------------------------------------------------------------------------------------------------------------------------------------------------------------------------------------------------------------------------------------------------------------------------------------------------------------|-----------------------------------------------------------------------------------------------------------------|-----------------|---------------|----------------|----------|--------------------|----------|-----------------------|-----------------------|-----------------------|----------|-----------|------------|--------|
| and the second |                                                                                                                 |                 | 1040          | 7619           | Duration | Adjusted<br>Spread | Duration | Yield                 | Duration              | Convertity            | Averace  | Materity. | Guality    | Qualit |
| General Fund Liquidity(10933600)                                                                                                                                                                                                                                                                                                                                                                                                                                                                                                                                                                                                                                                                                                                                                                                                                                                                                                                                                                | 431,625,084.58                                                                                                  | 431,588,134.48  | 100.00%       | 0.30           | 0.11     | 14.19              | 0.11     | 0.00                  | -                     | and the second second | Life     |           | Rating     | Ratin  |
| FIXED INCOME + CASH AND CASH                                                                                                                                                                                                                                                                                                                                                                                                                                                                                                                                                                                                                                                                                                                                                                                                                                                                                                                                                                    | 431,625,084,60                                                                                                  | 431,588,134.48  | 100.00%       | 0.30           | 1        |                    |          | 0.29                  | 0.06                  | 0.00                  | 0.11     | 0.30      |            |        |
| EQUIVALENT                                                                                                                                                                                                                                                                                                                                                                                                                                                                                                                                                                                                                                                                                                                                                                                                                                                                                                                                                                                      |                                                                                                                 | 10 1,000,104,40 | 100.00 /8     | 0.30           | 0.11     | 14.19              | 0.11     | 0.29                  | 0.06                  | 0.00                  | 0.11     | 0.30      | Aa2        | AA     |
| Fixed Income                                                                                                                                                                                                                                                                                                                                                                                                                                                                                                                                                                                                                                                                                                                                                                                                                                                                                                                                                                                    | 40,000,718.34                                                                                                   | 40,048,880.00   | 9.27%         | 0.24           | 0.00     |                    |          |                       |                       |                       |          |           |            | 1      |
| Government Related                                                                                                                                                                                                                                                                                                                                                                                                                                                                                                                                                                                                                                                                                                                                                                                                                                                                                                                                                                              | 40,000,718.34                                                                                                   |                 |               |                | 0.60     | 6.54               | 0.60     | 0.23                  | 0.10                  | 0.00                  | 0.60     | 0.23      | Agy        | AA+    |
| Agencies                                                                                                                                                                                                                                                                                                                                                                                                                                                                                                                                                                                                                                                                                                                                                                                                                                                                                                                                                                                        | the second se | 48,048,880.00   | 8.27%         | 0.24           | 0.60     | 6.54               | 0.50     | 0.23                  | 0.10                  | 0.00                  | 0,60     | 0.23      | Anv.       | 100+   |
|                                                                                                                                                                                                                                                                                                                                                                                                                                                                                                                                                                                                                                                                                                                                                                                                                                                                                                                                                                                                 | 40,000,718.34                                                                                                   | 40,048,880.00   | 9.27%         | 0.24           | 0.60     | 6.54               | 0.60     | 0.23                  | 0.10                  | 0.00                  | 0.60     | 0.23      | Am         |        |
| Gash And Cash Equivalent                                                                                                                                                                                                                                                                                                                                                                                                                                                                                                                                                                                                                                                                                                                                                                                                                                                                                                                                                                        | 391,524,368,26                                                                                                  | 391,539,254.48  | -90.73%       | 0.31           | 0.05     | 14.97              | D.06     | 0.30                  | 0.06                  |                       |          | 0.23      | Agy        | AA+    |
| Short Term Investment                                                                                                                                                                                                                                                                                                                                                                                                                                                                                                                                                                                                                                                                                                                                                                                                                                                                                                                                                                           | 391,624,366.26                                                                                                  | 391,539,254,48  | 90.73%        | 0.31           | 0.06     | 14.97              | 0.06     | and a second          | and the second second | 0.00                  | 0,06     | 0.31      | ALL2       | A A    |
| Certificate Of Deposit                                                                                                                                                                                                                                                                                                                                                                                                                                                                                                                                                                                                                                                                                                                                                                                                                                                                                                                                                                          | 35,828,914,42                                                                                                   | 35,750,000.00   | 8.30%         |                |          |                    |          | 0.30                  | 0.06                  | 0.00                  | 0.06     | 0.31      | Aa2        | AA     |
| Repurchase Agreements                                                                                                                                                                                                                                                                                                                                                                                                                                                                                                                                                                                                                                                                                                                                                                                                                                                                                                                                                                           | 330,765,607.77                                                                                                  |                 | 1             | 0.41           | 0.57     | 0.25               | 0.57     | 0.41                  | 0,57                  | 0.01                  | 0.57     | 0.41      | NR         | NR     |
| STIF                                                                                                                                                                                                                                                                                                                                                                                                                                                                                                                                                                                                                                                                                                                                                                                                                                                                                                                                                                                            |                                                                                                                 | 330,762,759.54  | 76.63%        | 0.31           | 0.01     | 17.70              | 0.01     | 0.31                  | 0.01                  | 0.00                  | 0.01     | 0.31      | Aaa        | AAA    |
|                                                                                                                                                                                                                                                                                                                                                                                                                                                                                                                                                                                                                                                                                                                                                                                                                                                                                                                                                                                                 | 25,029,844.07                                                                                                   | 25,026,494.94   | 5.80%         | 0.16           |          |                    |          |                       | -                     |                       |          |           | -          |        |
| Cash And Pending                                                                                                                                                                                                                                                                                                                                                                                                                                                                                                                                                                                                                                                                                                                                                                                                                                                                                                                                                                                | (0.02)                                                                                                          | 0.00            | -0.00%        | (0.00)         | 0.01     |                    |          | -                     |                       |                       | -        | 0.16      | Aaa        | AAA    |
| At Bank                                                                                                                                                                                                                                                                                                                                                                                                                                                                                                                                                                                                                                                                                                                                                                                                                                                                                                                                                                                         | (0.02)                                                                                                          | 0.00            | -0.00%        | (0.00)         | 0.01     | 1.1.1.1            |          | and the second second |                       |                       |          |           | Ann        | AA+    |
|                                                                                                                                                                                                                                                                                                                                                                                                                                                                                                                                                                                                                                                                                                                                                                                                                                                                                                                                                                                                 | 1                                                                                                               |                 | 0.00 /8       | (0.00)         | 0.01     |                    |          |                       |                       |                       |          |           | Aaa        | AA+    |