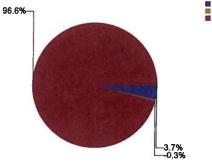

a result of FDIC program terminations.
- The Pool continues to be fully invested with the cash position at less than 1% of the total market value.

### J.P.Morgan

Portfolio Characteristics

#### Taxable Bond Proceeds (10933900)

Portfolio Fact Sheet November 2012

| Total Net Assets (Millions)              | 543.6 |
|------------------------------------------|-------|
| Weighted Average Life (Years)            | 1.78  |
| Weighted Avg. Effective Duration (Years) | 1.45  |
| Weighted Average Coupon (%)              | 1.38  |
| Weighted Average Current Yield (%)       | 0.32  |
| Weighted Average Yield to Maturity (%)   | 0.41  |
| Weighted Average Rating                  | AA    |
| Number of Holdings                       | 49    |
|                                          |       |





#### Cash And Cash Equiva Cash And Pending Fixed Income ent

| Security ID | Security flame                                        | % of<br>Assiets | Coupon<br>Rate | Maturity<br>Date |
|-------------|-------------------------------------------------------|-----------------|----------------|------------------|
| 912828KF8   | US 1.87500 '14                                        | 7.52%           | 1.88           | 28/2/2014        |
| 912828NU0   | UNITED STATES TREAS NTS 0.750% 15/AUG/2013            | 5.54%           | 0.75           | 15/8/2013        |
| 3137EACW7   | FED HOME LOAN MTG 2% BDS 25/AUG/2016<br>USD1000       | 4.86%           | 2.00           | 25/8/2016        |
| 36967HAV9   | GENERAL ELECTRIC CAPITAL CORP<br>SER'G'2.125% NTS     | 4.66%           | 2.12           |