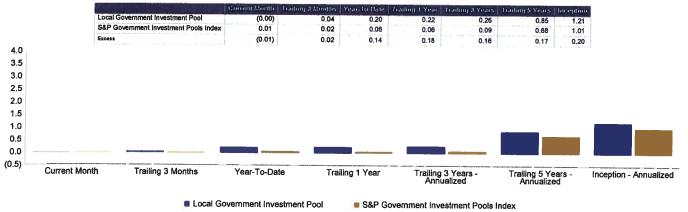

### Portfolio Yields

As of the end of November, the portfolios had the following weighted average purchase yields:

| Fund Po                          | <u>rtfolio Yield³</u> |
|----------------------------------|-----------------------|
| General Fund Liquidity           | 0.29%                 |
| General Fund CORE                | 0.85%                 |
| Bond Proceeds - Tax Exempt       | 0.72%                 |
| Bond Proceeds – Taxable          | 0.79%                 |
| Local Government Investment Pool | 0.22%                 |
| Severance Tax Bonding Fund       | 0.28%                 |

### Performance

 For November, the blended general fund outperformed its 12-month benchmark by 80 basis points (0.80%)