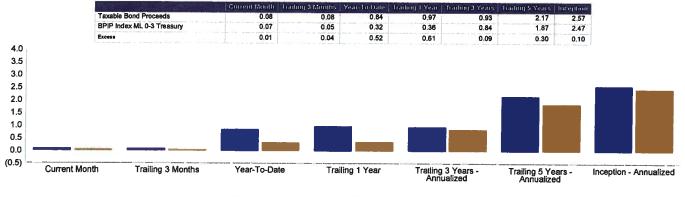

| 5.12           | 2/1/2014         |
| 31398A4M1   | FED NATL MORT ASSC 1.625% BDS 26/OCT/2015<br>USD1000  | 3.80%           | 1.62           | 26/10/2015       |
| 3135G0AP8   | FEDERAL NATIONAL MORTGAGE ASSOC 1.25%<br>NTS          | 3.73%           | 1.25           | 27/2/2014        |
| 3137EACV9   | FEDERAL HOME LOAN MORTGAGE CORP 1%<br>NTS 27/AUG/2014 | 3.73%           | 1.00           | 27/8/2014        |
| 17314JAT0   | CITIBANK NA 1.75% 28/DEC/2012                         | 3.70%           | 1.75           | 28/12/2012       |
| 31398A2S0   | FEDERAL NATIONAL MORTGAGE ASSOC 1% BDS<br>23/SEP/2013 | 3.70%           | 1.00           | 23/9/2013        |
|             |                                                       |                 |                |                  |





Taxable Bond Proceeds

BPIP Index ML 0-3 Treasury

### STATE OF NEW MEXICO BOND PROCEEDS INV POOL2 TAXABL (4002)

TXN BASIS: SETTLEMENT MKT-SOURCE: IDC-PREFERED+ AMTZ ADDED: NO

#### Portfolio Classification Summary

Positions Held as of 11/30/12

| ASSET CLASSIFICATION                                                                                                                                                                                                                                                                                                                                                                  | ITEMS                                                                                        | YIELD