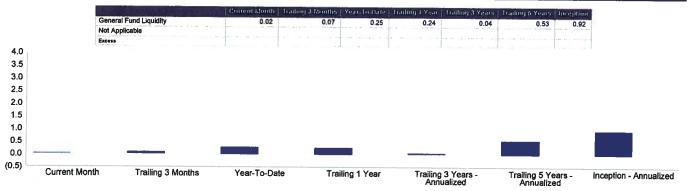

### Portfolio Yields

As of the end of November, the portfolios had the following weighted average purchase yields:

| Fund Po                          | <u>rtfolio Yield³</u> |
|----------------------------------|-----------------------|
| General Fund Liquidity           | 0.29%                 |
| General Fund CORE                | 0.85%                 |
| Bond Proceeds - Tax Exempt       | 0.72%                 |
| Bond Proceeds – Taxable          | 0.79%                 |
| Local Government Investment Pool | 0.22%                 |
| Severance Tax Bonding Fund       | 0.28%                 |

### Investment Earnings

Investment earnings for November are summarized in the table below. Declines in interest rates have adversely affected annual earnings amounts.

For each of the portfolios:

|                       | <u>Investment Earnings4</u> |             |  |
|-----------------------|-----------------------------|-------------|--|
| <u>Fund</u>           | <u>MTD</u>                  | YTD         |  |
| General Funds         | \$1,354,376                 | \$6,182,116 |  |
| Bond Proceeds Funds   | 566,389                     | 3,365,867   |  |
| LGIP                  | 103,084                     | 609,263     |  |
| Severance Tax Bonding | 34,305                      | 103,482     |  |