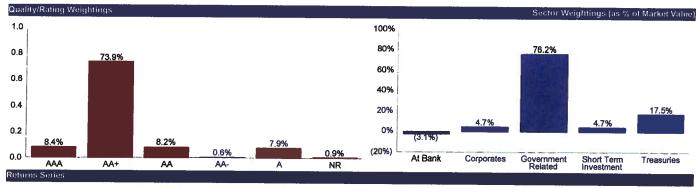

%          | 2.00           | 25/8/2018        |
| 912828PM8   | US 2.12500 '15                                        | 4.80%          | 2.12           | 31/12/2015       |
| 912828KF6   | US 1.87500 '14                                        | 4.83%          | 1.88           | 28/2/2014        |
| 313379FW4   | FEDERAL HOME LOAN BANKS 1% BDS<br>09/JUN/2017 USD5000 | 4.81%          | 1.00           | 9/8/2017         |
| 912828MX5   | UNITED STATES TREAS NTS 1.75% 15/APR/2013             | 4.55%          | 1.75           | 15/4/2013        |
| 3134G3ZA1   | FEDERAL HOME LOAN MORTGAGE CORP 0.5%<br>BDS           | 4.53%          | 0.50           | 28/8/2015        |
| 45950VBW5   | INTL FINANCE CORP 0.33% MTN 01/AUG/2013<br>USD        | 4.52%          | 0.33           | 1/8/2013         |





Tax Exempt Bond Proceeds BPIP Index ML 0-3 Treasury

### STATE OF NEW MEXICO BOND PROCEEDS INV POOL1 TAX EX (4000)

TXN BASIS: SETTLEMENT MKT-SOURCE: IDC-PREFERED+ AMTZ ADDED: NO

### Portfolio Classification Summary

Positions Held as of 11/30/12

| ASSET CLASSIFICATION                                                                                                                                                                                                                                                                                                       | ITEMS                                                          | YIELD                                                                                    | AVG-TERM