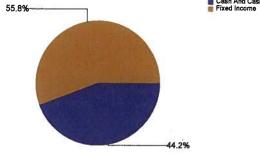

### Portfolio Mix

- At month end, 100% of the General Fund Core portfolio was invested in fixed income securities; 31% in Treasury securities; 68% in Agency and Government-related securities; 1% in Municipal Bonds, and the balance in Cash.
- 13% of the portfolio is invested in securities that mature in one year; 24% in securities that mature from 1-2 years; 34% in 2-4 years and 29% invested in securities that mature within 5 years.
- The General Fund Core portfolio held positions in 73 securities at the end of November.
- The Weighted Average Life of the CORE portion of the general fund is 2.8 years. The Weighted Average duration is 2.6 years.
- The benchmark duration for the CORE portfolio is 2.2 years.
- The maximum security term for the CORE portfolio is 5 years.

General Fund Liquidity Solution Not Applicable

Portfolio Characteristics

General Fund Core (10933700) Portfolio Fact Sheet November 2012

Ovember 2012 Duration Mix

| Total Net Assets (Millions)<br>Weighted Average Life (Years)<br>Weighted Average Coupon (%)<br>Weighted Average Courrent Yield (%)<br>Weighted Average Yield to Maturity (%)<br>Weighted Average Rating<br>Number of Holdings | 1,323.6<br>2.82<br>2.63<br>1.39<br>0.42<br>0.45<br>AA+<br>73 |
|-------------------------------------------------------------------------------------------------------------------------------------------------------------------------------------------------------------------------------|--------------------------------------------------------------|
| Number of Holdings                                                                                                                                                                                                            |                                                              |