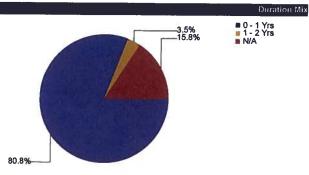

### Portfolio Mix

- At month end, 100% of the General Fund Core portfolio was invested in fixed income securities; 31% in Treasury securities; 68% in Agency and Government-related securities; 1% in Municipal Bonds, and the balance in Cash.
- 13% of the portfolio is invested in securities that mature in one year; 24% in securities that mature from 1-2 years; 34% in 2-4 years and 29% invested in securities that mature within 5 years.
- The General Fund Core portfolio held positions in 73 securities at the end of November.
- The Weighted Average Life of the CORE portion of the general fund is 2.8 years. The Weighted Average duration is 2.6 years.
- The benchmark duration for the CORE portfolio is 2.2 years.
- The maximum security term for the CORE portfolio is 5 years.

General Fund Liquidity Solution Not Applicable

Portfolio Characteristics

General Fund Core (10933700) Portfolio Fact Sheet November 2012

Ovember 2012 Duration Mix

| Total Net Assets (Millions)<br>Weighted Average Life (Years)<br>Weighted Average Coupon (%)<br>Weighted Average Courrent Yield (%)<br>Weighted Average Yield to Maturity (%)<br>Weighted Average Rating<br>Number of Holdings | 1,323.6<br>2.82<br>2.63<br>1.39<br>0.42<br>0.45<br>AA+<br>73 |
|-------------------------------------------------------------------------------------------------------------------------------------------------------------------------------------------------------------------------------|--------------------------------------------------------------|
| Number of Holdings                                                                                                                                                                                                            |                                                              |