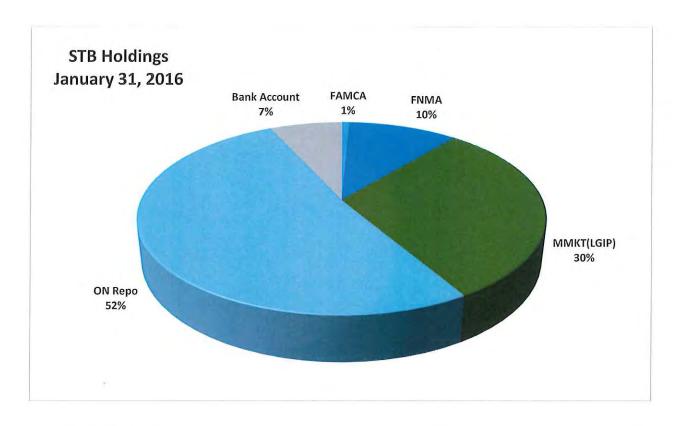

#### 12. Portfolio Summary - Severance Tax Bonding Fund

Ms. Vikki Hanges presented highlights of the Severance Tax Bonding Fund Portfolio Summary. Discussion was held regarding the option of issuing a Taxation and Revenue Anticipation Note (TRAN).