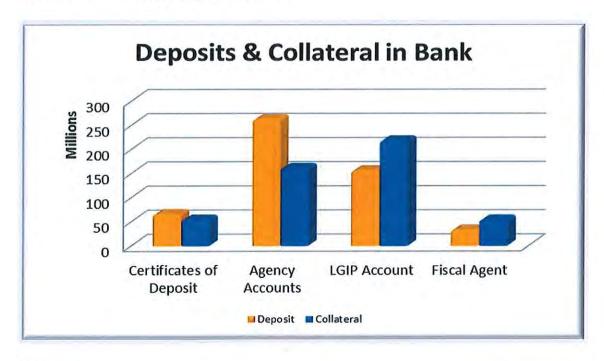

#### 14. State Agency Deposit Balances

Mr. Edward Gallegos presented highlights of the State Agency Deposit Balances. A question was raised regarding whether there are existing policies governing the number of signatories on agency bank accounts outside of the master depository structure. As a cash management issue, the topic was deferred for discussion outside of the STIC meeting.

#### 15. Collateral Report on Agency Deposits & CDs

Mr. Arsenio Garduño presented highlights of the Collateral Report on Agency Deposits and CDs.