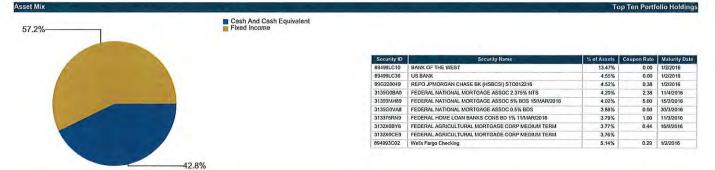

o 11 months at yields between 0.52% and 0.71%.
- LGIP engaged in three separate term repo trades during the month. The trades were for a total of \$110mil and were at 0.30% and 0.38%.

## Investment Strategy

- LGIP WAMs are currently 57 and 97 days for WAM(R) and WAM (F) respectively.
- The LGIP experienced net subscriptions in February of \$(25.6)mil.
- Maturities totaled \$45mil in February.
- It is expected that the LGIP WAMs will remain close to the allowable maximums.
- LGIP will continue to focus on maximizing safety of principal and providing adequate liquidity through the use of conservative investments.

## Net Asset Value/Share

At month-end, the Net Asset Value per Share of the Local Government Investment Pool was \$0.9998.

# J.P.Morgan



Portfolio Fact Sheet January 2016







|    |               | Account to the second            | <b>Current Month</b> | Trailing 3 Months | Year-To-Date | Trailing 1 Year | Trailing 3 Years | Trailing 5 Years | Inception |             |                   |
|----|---------------|----------------------------------|----------------------|-------------------|--------------|-----------------|------------------|------------------|-----------|-------------|-------------------|
|    |               | Local Government Investment Pool | 0.05                 | 0.06              | 0.05         | 0.20            | 0.17             | 0.21             | 0.83      |             |                   |
|    |               | S&P Govt Pools Net yield         | 0.01                 | 0.03              | 0.01         | 0.06            | 0.04