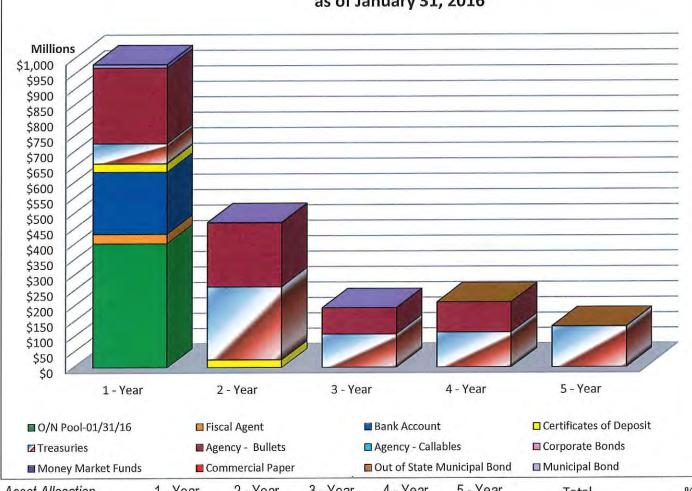

#### Portfolio Purchase Yields and Durations

As of the end of January, the portfolios had the following weighted average purchase yields and durations:

Table 3 - Portfolio Purchase Yields and Durations

|                                  |                         | Effective        | Effective Duration <sup>3</sup> |                   |  |  |
|----------------------------------|-------------------------|------------------|---------------------------------|-------------------|--|--|
| <u>Fund</u>                      | <u>Purchase Yield</u> 4 | <u>Portfolio</u> | <u>Benchmark</u>                | <u>Percentage</u> |  |  |
| General Fund Liquidity           | 0.30%                   | 0.01 Years       |                                 |                   |  |  |
| General Fund CORE                | 1.15%                   | 1.88 Years       | 2.13 Years                      | 88%               |  |  |
| Bond Proceeds – Tax Exempt       | 0.76%                   | 1.12 Years       | 1.33 Years                      | 84%               |  |  |
| Bond Proceeds – Taxable          | 0.79%                   | 1.03 Years       | 1.33 Years                      | 77%               |  |  |
| Local Government Investment Pool | 0.29%                   | 0.14 Years       |                                 |                   |  |  |
| Severance Tax Bonding Fund       | 0.28%                   | 0.06 Years       |                                 |                   |  |  |