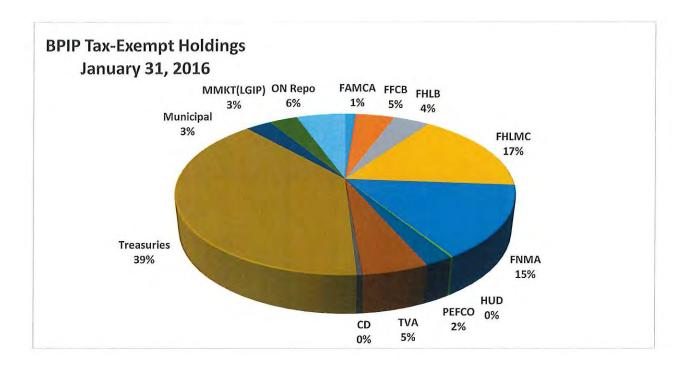

#### 10. Portfolio Summary - Tax-Exempt Bond Proceeds Investment Pool

Mr. Jeremy Landrum presented highlights of the Tax-Exempt Bond Proceeds Investment Pool Portfolio Summary.