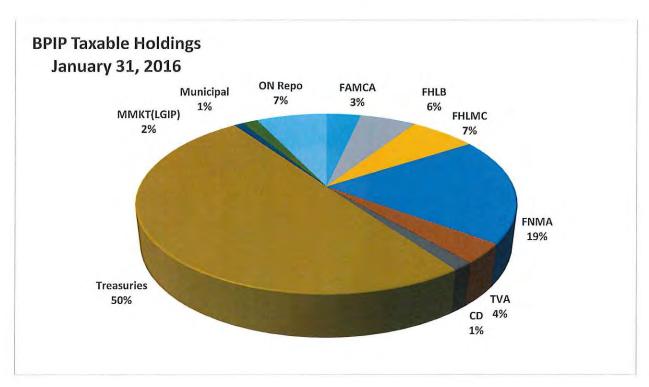

#### 11. Portfolio Summary - Taxable Bond Proceeds Investment Pool

Mr. Jeremy Landrum presented highlights of the Taxable Bond Proceeds Investment Pool Portfolio Summary.