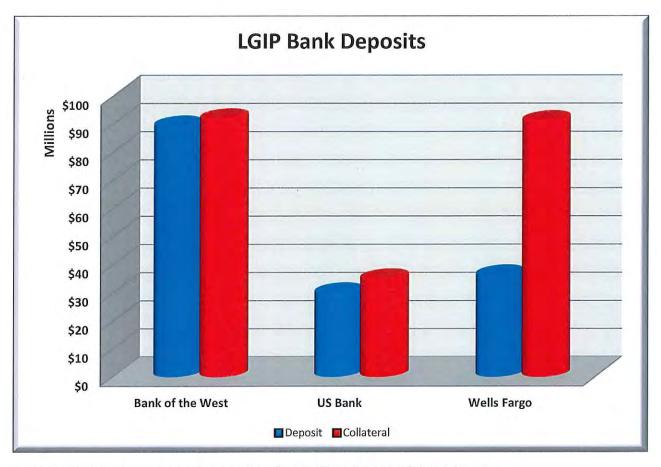

#### 9. Portfolio Summary - Local Government Investment Pool

Mr. Jeremy Landrum presented highlights of the Local Government Investment Pool Portfolio Summary.

#### 11. Portfolio Summary – Local Government Investment Pool

Mr. Jeremy Landrum presented highlights of the Local Government Investment Pool Portfolio Summary.