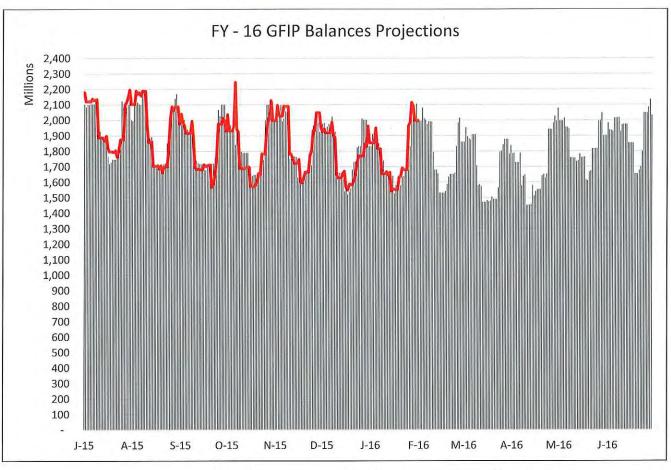

The US Treasury market is trading with little expectation that the Fed will raise interest rates in March. The volatility in the equity markets will potentially keep them at bay, however if oil and equities stabilize, there is still a chance that the Fed may take action. We continue to be cautious as preservation of principal is paramount. The General Fund Core has been tapped for liquidity and it seems that this trend could continue into March. As always the investment philosophy employed is to maintain safety, liquidity and yield, in that order.