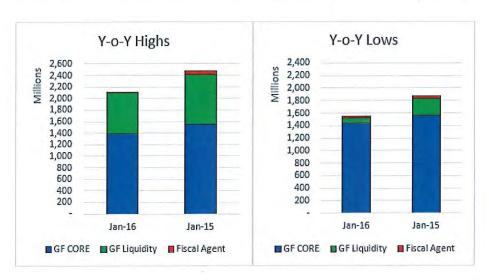

184,935    | 30,925,301    | 2,500,540     | (3,259,634)  |
|                     | 2,379,265,091 | 1,854,726,807 | 1,998,803,927 | (380,461,165) | 144,077,120  |











The balance as of January 31, 2016 of the General Fund Investments Pool (GFIP) Y-o-Y has decreased - 16.0% from January 31, 2015 and - 9.0% decrease from January 31, 2014 . M-o-M GFIP balances increased to \$1.999 billion at January 31, 2016 from \$1.855 billion at December 31, 2015 a incease of \$144 million or 7.8%.





|         | Jan-16           | Jan-15           | Change  |
|---------|------------------|------------------|---------|
| High    | 2,114,299,872.25 | 2,471,640,978.85 | -16.90% |
| Low     | 1,543,790,412.26 | 1,873,754,424.35 | -21.37% |
| Average | 1,769,098,304.96 | 2,128,881,816.20 | -20.34% |





# General Fund Maturity Ladder by Year & Asset Type as of January 31, 2016



| Asset Allocation            | 1 - Year    | 2 - Year    | 3 - Year    | 4 - Year    | 5 - Year    | Total         | %    |
|-----------------------------|-------------|-------------|-------------|-------------|-------------|---------------|------|
| Agency - Bullets            | 244,627,000 | 206,000,000 | 85,000,000  | 97,941,000  |             | 633,568,000   | 32%  |
| Agency - Callables          |             |             |             |             |             | 0             | 0%   |
| Corporate Bonds             |             |             |             |             |             | 0             | 0%   |
| Money Market Funds          |             |             |             |             |