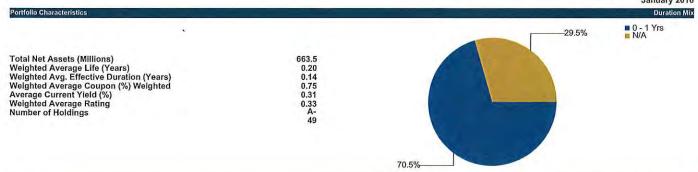

#### Portfolio Purchase Yields and Durations

As of the end of January, the portfolios had the following weighted average purchase yields and durations:

Table 3 - Portfolio Purchase Yields and Durations

|                                  |                         | Effective        | Effective Duration <sup>3</sup> |                   |  |  |
|----------------------------------|-------------------------|------------------|---------------------------------|-------------------|--|--|
| <u>Fund</u>                      | <u>Purchase Yield</u> 4 | <u>Portfolio</u> | <u>Benchmark</u>                | <u>Percentage</u> |  |  |
| General Fund Liquidity           | 0.30%                   | 0.01 Years       |                                 |                   |  |  |
| General Fund CORE                | 1.15%                   | 1.88 Years       | 2.13 Years                      | 88%               |  |  |
| Bond Proceeds – Tax Exempt       | 0.76%                   | 1.12 Years       | 1.33 Years                      | 84%               |  |  |
| Bond Proceeds – Taxable          | 0.79%                   | 1.03 Years       | 1.33 Years                      | 77%               |  |  |
| Local Government Investment Pool | 0.29%                   | 0.14 Years       |                                 |                   |  |  |
| Severance Tax Bonding Fund       | 0.28%                   | 0.06 Years       |                                 |                   |  |  |