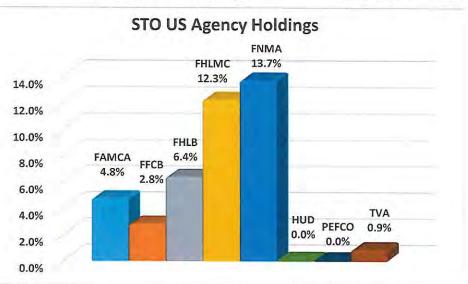

### Values are based on position holdings

|                  | GF LIQ      | GF CORE       | BPIP TE     | BPIP TX     | STB         | LGIP        | STO Holdings  |       |
|------------------|-------------|---------------|-------------|-------------|-------------|-------------|---------------|-------|
| Porfolio Balance | 604,076,625 | 1,363,820,506 | 674,910,384 | 654,880,932 | 171,106,824 | 661,522,707 | 4,130,317,978 |       |
| Agency           | -           | 633,568,000   | 314,839,000 | 230,159,000 | 36,000,000  | 475,502,000 | 1,690,068,000 | 40.9% |
| FAMCA            | i i         | 109,500,000   | 5,000,000   | 8,000,000   | 1,000,000   | 72,800,000  | 196,300,000   | 4.8%  |
| FFCB             | -           | 16,627,000    | 30,780,000  |             | 2/          | 69,250,000  | 116,657,000   | 2.8%  |
| FHLB             |             | 25,000,000    | 28,065,000  | 38,450,000  | -           | 173,395,000 | 264,910,000   | 6.4%  |
| FHLMC            | 2           | 205,500,000   | 113,000,000 | 50,000,000  | 20,000,000  | 118,655,000 | 507,155,000   | 12.3% |
| FNMA             | 35          | 276,941,000   | 100,589,000 | 133,709,000 | 15,000,000  | 41,402,000  | 567,641,000   | 13.7% |
| HUD              |             | *             | 1,400,000   | -           | -           |             | 1,400,000     | 0.0%  |
| PEFCO            | -           | A.            |             |             |             | 1.5         |               | 0.0%  |
| TVA              | ě           | 40            | 36,005,000  |             | 4.5         |             | 36,005,000    | 0.9%  |
| CD               | Na.         | 52,750,000    | 3,000,000   | 10,200,000  | 1.3         | 0.00        | 65,950,000    | 1.6%  |
| Treasuries       | -           | 663,150,000   | 254,000,000 | 337,550,000 | 4           | 1.6         | 1,254,700,000 | 30.4% |
| Municipal        | r é         | 13,845,000    | 19,850,000  | 6,370,000   | -           | 1,2,1       | 40,065,000    | 1.0%  |
| MMKT(LGIP)       | b Care to   |               | 22,048,872  | 10,328,666  | 44,078,864  |             | 76,456,402    | 1.9%  |
| ON Repo          | 403,392,771 | 507,506       | 61,172,512  | 60,273,266  | 80,973,446  |             | 606,319,501   | 14.7% |
| TERM Repo        |             | ÷             | -           | <u>.</u>    | -           | 30,000,000  | 30,000,000    | 0.7%  |
| Bank Account     | 200,683,854 |               |             | ÷           | 10,054,514  | 156,020,707 | 366,759,075   | 8.9%  |