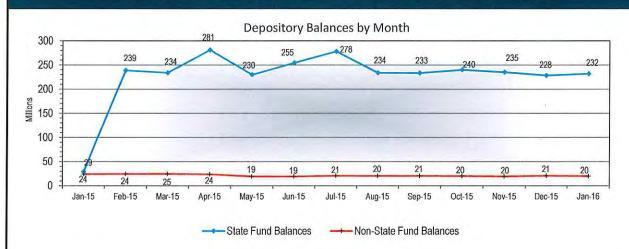

#### 14. State Agency Deposit Balances

Mr. Edward Gallegos presented highlights of the State Agency Deposit Balances. A question was raised regarding whether there are existing policies governing the number of signatories on agency bank accounts outside of the master depository structure. As a cash management issue, the topic was deferred for discussion outside of the STIC meeting.

#### 17. State Agency Deposit Balances

Mr. Edward Gallegos presented highlights of the State Agency Deposit Balances.