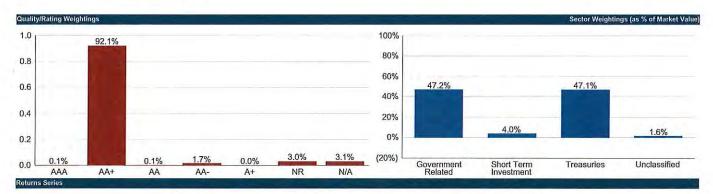

ASSOC 1.25% MTG BDS      | 2.96%       | 1.25        | 30/1/2017            |
| 912828C65   | UNITED STATES OF AMERICA 1.625% 2019-03-31         | 2.63%       | 1.62        | 31/3/2019            |
| 912828UV0   | UNITED STATES OF AMERICA 1,125% 2020-03-31         | 2.48%       | 1.12        | 31/3/2020            |
| 912828SJ0   | UNITED STATES OF AMERICA 0.875% 2017-02-28         | 2.48%       | 0.88        | 28/2/2017            |
| 3137EADS5   | FEDERAL HOME LOAN MORTGAGE CORP 0.875% MTG BDS     | 2.21%       | 0.88        | 14/10/2016           |
| 912828WT3   | UNITED STATES OF AMERICA 0.875% 2017-07-15         | 2.21%       | 0.88        | 15/7/2017            |
| 912828G95   | UNITED STATES OF AMERICA 1.625% 2019-12-31         | 1.94%       | 1.62        | 31/12/2019           |





GENERAL FUND (1000)
Portfolio Classification Summary
Positions Held as of 1/31/16 (TRADE Basis)

AMTZ ADDED: NO

| ASSET CLASSIFICATION        | ITEMS | YIELD | AVG-TERM | PRINCIPAL   | COST-BASIS  | MARKET-VALUE | GAIN/LOSS | *MARKET |
|-----------------------------|-------|-------|----------|-------------|-------------|--------------|-----------|---------|
| REPURCHASE AGREEMENTS (O/N) | 2     | .3377 | .00270   | 403,392,771 | 403,392,771 | 403,392,771  |           | 66,778  |
| CASH ACCOUNT                | 2     |       |          | 20D,683,854 | 200,683,854 | 200,683,854  |           | 33.222  |
|                             | 4     | .2255 | .00270   | 6D4,076,625 | 604.076.625 | 604,076,625  |           | 100,000 |

STATE OF NEW MEXICO
GENERAL FUND CORE (1001)
Portfolio Classif