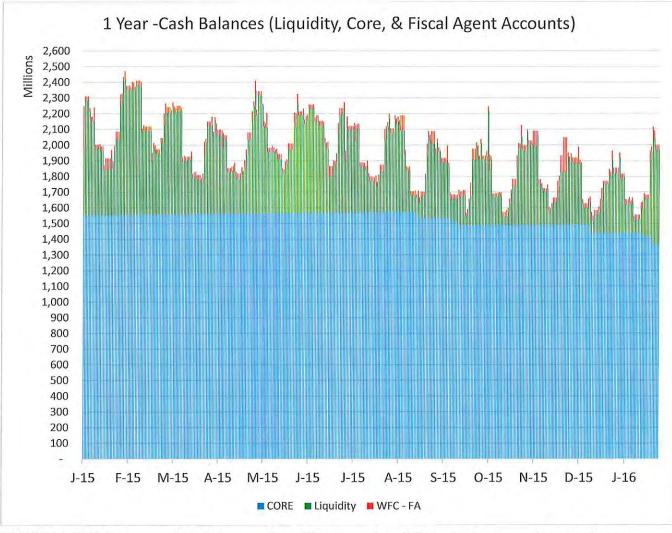

#### Compensating Balances at Fiscal Agent Bank

During January, STO maintained Average Daily Collected Balances at the Fiscal Agent Bank of approximately \$36 million. This balance earned a credit against processing fees assessed by the bank.

Table 6 - Compensating Balances at Fiscal Agent Bank

| Average Collected Balance     | \$32,945,365 |
|-------------------------------|--------------|
| Earnings Credit Rate          | 0.50%        |
| Estimated Monthly Earnings    | \$13,727     |
| Estimated Fiscal YTD Earnings | \$116,087    |