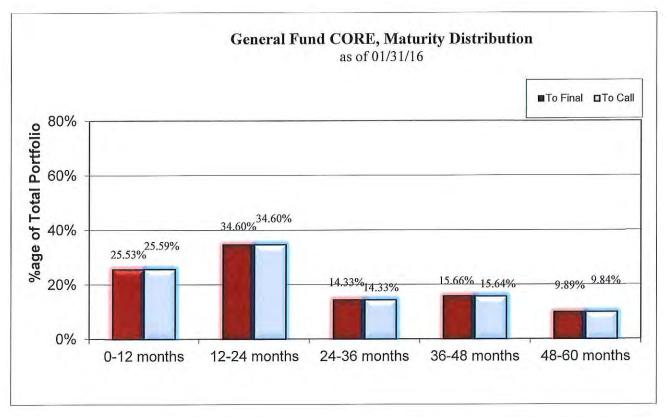

#### Portfolio Purchase Yields and Durations

As of the end of January, the portfolios had the following weighted average purchase yields and durations:

Table 3 - Portfolio Purchase Yields and Durations

|                                  |                         | Effective        | Effective Duration <sup>3</sup> |                   |  |  |
|----------------------------------|-------------------------|------------------|---------------------------------|-------------------|--|--|
| <u>Fund</u>                      | <u>Purchase Yield</u> 4 | <u>Portfolio</u> | <u>Benchmark</u>                | <u>Percentage</u> |  |  |
| General Fund Liquidity           | 0.30%                   | 0.01 Years       |                                 |                   |  |  |
| General Fund CORE                | 1.15%                   | 1.88 Years       | 2.13 Years                      | 88%               |  |  |
| Bond Proceeds – Tax Exempt       | 0.76%                   | 1.12 Years       | 1.33 Years                      | 84%               |  |  |
| Bond Proceeds – Taxable          | 0.79%                   | 1.03 Years       | 1.33 Years                      | 77%               |  |  |
| Local Government Investment Pool | 0.29%                   | 0.14 Years       |                                 |                   |  |  |
| Severance Tax Bonding Fund       | 0.28%                   | 0.06 Years       |                                 |                   |  |  |