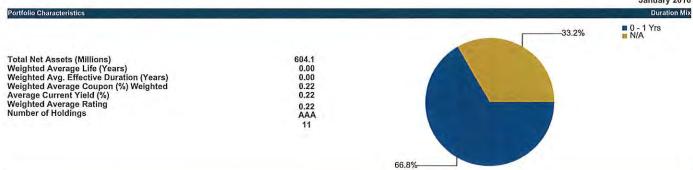

#### Portfolio Purchase Yields and Durations

As of the end of January, the portfolios had the following weighted average purchase yields and durations:

Table 3 - Portfolio Purchase Yields and Durations

|                                  |                         | Effective        | Effective Duration <sup>3</sup> |                   |  |  |
|----------------------------------|-------------------------|------------------|---------------------------------|-------------------|--|--|
| <u>Fund</u>                      | <u>Purchase Yield</u> 4 | <u>Portfolio</u> | <u>Benchmark</u>                | <u>Percentage</u> |  |  |
| General Fund Liquidity           | 0.30%                   | 0.01 Years       |                                 |                   |  |  |
| General Fund CORE                | 1.15%                   | 1.88 Years       | 2.13 Years                      | 88%               |  |  |
| Bond Proceeds – Tax Exempt       | 0.76%                   | 1.12 Years       | 1.33 Years                      | 84%               |  |  |
| Bond Proceeds – Taxable          | 0.79%                   | 1.03 Years       | 1.33 Years                      | 77%               |  |  |
| Local Government Investment Pool | 0.29%                   | 0.14 Years       |                                 |                   |  |  |
| Severance Tax Bonding Fund       | 0.28%                   | 0.06 Years       |                                 |                   |  |  |