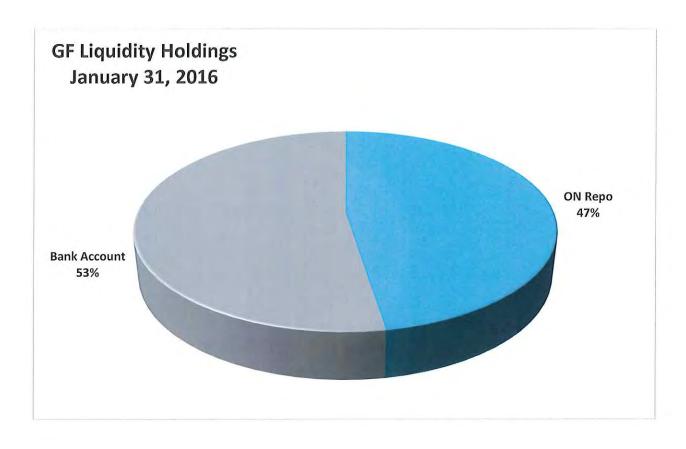

### Values are based on position holdings

|                  | GF LIQ      | GF CORE       | BPIP TE     | BPIP TX     | STB         | LGIP        | STO Holdings  |       |
|------------------|-------------|---------------|-------------|-------------|-------------|-------------|---------------|-------|
| Porfolio Balance | 604,076,625 | 1,363,820,506 | 674,910,384 | 654,880,932 | 171,106,824 | 661,522,707 | 4,130,317,978 |       |
| Agency           | -           | 633,568,000   | 314,839,000 | 230,159,000 | 36,000,000  | 475,502,000 | 1,690,068,000 | 40.9% |
| FAMCA            | i i         | 109,500,000   | 5,000,000   | 8,000,000   | 1,000,000   | 72,800,000  | 196,300,000   | 4.8%  |
| FFCB             | -           | 16,627,000    | 30,780,000  |             | 2/          | 69,250,000  | 116,657,000   | 2.8%  |
| FHLB             |             | 25,000,000    | 28,065,000  | 38,450,000  | -           | 173,395,000 | 264,910,000   | 6.4%  |
| FHLMC            | 2           | 205,500,000   | 113,000,000 | 50,000,000  | 20,000,000  | 118,655,000 | 507,155,000   | 12.3% |
| FNMA             | 35          | 276,941,000   | 100,589,000 | 133,709,000 | 15,000,000  | 41,402,000  | 567,641,000   | 13.7% |
| HUD              |             | *             | 1,400,000   | -           | -           |             | 1,400,000     | 0.0%  |
| PEFCO            | -           | A.            |             |             |             | 1.5         |               | 0.0%  |
| TVA              | ě           | 40            | 36,005,000  |             | 4.5         |             | 36,005,000    | 0.9%  |
| CD               | Na.         | 52,750,000    | 3,000,000   | 10,200,000  | 1.3         | 0.00        | 65,950,000    | 1.6%  |
| Treasuries       | -           | 663,150,000   | 254,000,000 | 337,550,000 | 4           | 1.6         | 1,254,700,000 | 30.4% |
| Municipal        | r é         | 13,845,000    | 19,850,000  | 6,370,000   | -           | 1,2,1       | 40,065,000    | 1.0%  |
| MMKT(LGIP)       | b Care to   |               | 22,048,872  | 10,328,666  | 44,078,864  |             | 76,456,402    | 1.9%  |
| ON Repo          | 403,392,771 | 507,506       | 61,172,512  | 60,273,266  | 80,973,446  |             | 606,319,501   | 14.7% |
| TERM Repo        |             | ÷             | -           | <u>.</u>    | -           | 30,000,000  | 30,000,000    | 0.7%  |
| Bank Account     | 200,683,854 |               |             | ÷           | 10,054,514  | 156,020,707 | 366,759,075   | 8.9%  |