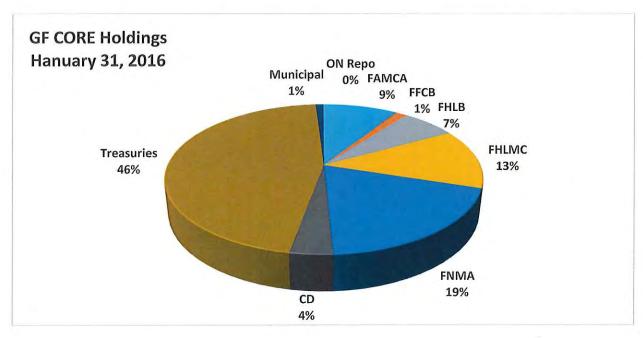

#### 8. Portfolio Summary - General Fund Investment Pool

Ms. Vikki Hanges presented highlights of the General Fund Investment Pool Portfolio Summary.