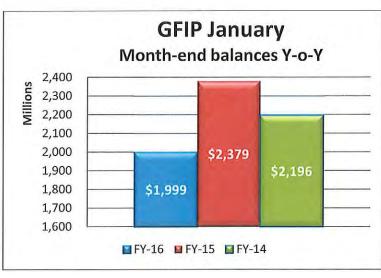

| South and the state of the stat | 51.15 . 12.12.12.12.12.1 |          |

\*\*\* END-OF-REPORT \*\*\*



# 8. Cash Projections





| <b>GENERAL FUND</b> | Jan-15        | Dec-15        | Jan-16 Y      | '-o-Y Change  | M-o-M Change |
|---------------------|---------------|---------------|---------------|---------------|--------------|
| Liquidity           | 795,071,405   | 381,800,700   | 604,058,120   | (191,013,284) | 222,257,420  |
| CORE                | 1,555,768,926 | 1,438,741,173 | 1,363,820,506 | (191,948,420) | (74,920,667) |
| Wells Fargo - FA    | 28,424,760    | 34,184,935    | 30,925,301    | 2,500,540     | (3,259,634)  |
|                     | 2,379,265,091 | 1,854,726,807 | 1,998,803,927 | (380,461,165) | 144,077,120  |











The balance as of January 31, 2016 of the General Fund Investments Pool (GFIP) Y-o-Y has decreased - 16.0% from January 31, 2015 and - 9.0% decrease from January 31, 2014 . M-o-M GFIP balances increased to \$1.999 billion at January 31, 2016 from \$1.855 billion at December 31, 2015 a incease of \$144 million or 7.8%.





|         | Jan-16           | Jan-15           | Change  |
|---------|------------------|------------------|---------|
| High    | 2,114,299,872.25 | 2,471,640,978.85 | -16.90% |
| Low     | 1,543,790,412.26 | 1,873,754,424.35 | -21.37% |
| Average | 1,769,098,304.96 | 2,128,881,816.20 | -20.34% |





# General Fund Maturity Ladder by Year & Asset Type as of January 31, 2016



| Asset Allocation            | 1 - Year    | 2 - Year    | 3 - Year    | 4 - Year    | 5