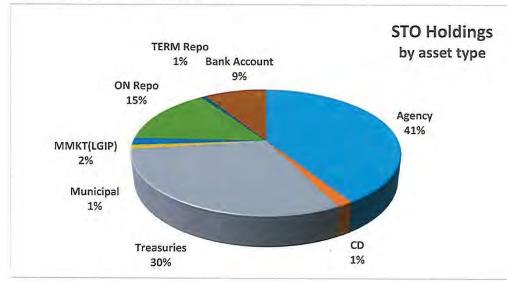

### Values are based on position holdings

|                  | GF LIQ      | GF CORE       | BPIP TE     | BPIP TX     | STB         | LGIP        | STO Holdings  |       |
|------------------|-------------|---------------|-------------|-------------|-------------|-------------|---------------|-------|
| Porfolio Balance | 604,076,625 | 1,363,820,506 | 674,910,384 | 654,880,932 | 171,106,824 | 661,522,707 | 4,130,317,978 |       |
| Agency           | -           | 633,568,000   | 314,839,000 | 230,159,000 | 36,000,000  | 475,502,000 | 1,690,068,000 | 40.9% |
| FAMCA            | i i         | 109,500,000   | 5,000,000   | 8,000,000   | 1,000,000   | 72,800,000  | 196,300,000   | 4.8%  |
| FFCB             | -           | 16,627,000    | 30,780,000  |             | 2/          | 69,250,000  | 116,657,000   | 2.8%  |
| FHLB             |             | 25,000,000    | 28,065,000  | 38,450,000  | -           | 173,395,000 | 264,910,000   | 6.4%  |
| FHLMC            | 2           | 205,500,000   | 113,000,000 | 50,000,000  | 20,000,000  | 118,655,000 | 507,155,000   | 12.3% |
| FNMA             | 35          | 276,941,000   | 100,589,000 | 133,709,000 | 15,000,000  | 41,402,000  | 567,641,000   | 13.7% |
| HUD              |             | *             | 1,400,000   | -           | -           |             | 1,400,000     | 0.0%  |
| PEFCO            | -           | A.            |             |             |             | 1.5         |               | 0.0%  |
| TVA              | ě           | 40            | 36,005,000  |             | 4.5         |             | 36,005,000    | 0.9%  |
| CD               | Na.         | 52,750,000    | 3,000,000   | 10,200,000  | 1.3         | 0.00        | 65,950,000    | 1.6%  |
| Treasuries       | -           | 663,150,000   | 254,000,000 | 337,550,000 | 4           | 1.6         | 1,254,700,000 | 30.4% |
| Municipal        | r é         | 13,845,000    | 19,850,000  | 6,370,000   | -           | 1,2,1       | 40,065,000    | 1.0%  |
| MMKT(LGIP)       | b Care to   |               | 22,048,872  | 10,328,666  | 44,078,864  |             | 76,456,402    | 1.9%  |
| ON Repo          | 403,392,771 | 507,506       | 61,172,512  | 60,273,266  | 80,973,446  |             | 606,319,501   | 14.7% |
| TERM Repo        |             | ÷             | -           | <u>.</u>    | -           | 30,000,000  | 30,000,000    | 0.7%  |
| Bank Account     | 200,683,854 |               |             | ÷           | 10,054,514  | 156,020,707 | 366,759,075   | 8.9%  |