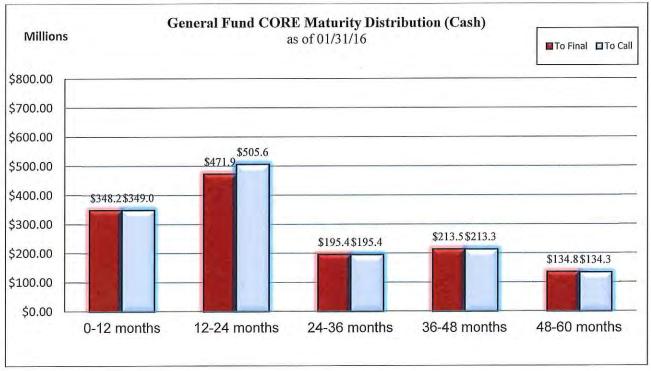

#### Portfolio Purchase Yields and Durations

As of the end of January, the portfolios had the following weighted average purchase yields and durations:

Table 3 - Portfolio Purchase Yields and Durations

|                                  |                         | Effective        | Effective Duration <sup>3</sup> |                   |  |  |
|----------------------------------|-------------------------|------------------|---------------------------------|-------------------|--|--|
| <u>Fund</u>                      | <u>Purchase Yield</u> 4 | <u>Portfolio</u> | <u>Benchmark</u>                | <u>Percentage</u> |  |  |
| General Fund Liquidity           | 0.30%                   | 0.01 Years       |                                 |                   |  |  |
| General Fund CORE                | 1.15%                   | 1.88 Years       | 2.13 Years                      | 88%               |  |  |
| Bond Proceeds – Tax Exempt       | 0.76%                   | 1.12 Years       | 1.33 Years                      | 84%               |  |  |
| Bond Proceeds – Taxable          | 0.79%                   | 1.03 Years       | 1.33 Years                      | 77%               |  |  |
| Local Government Investment Pool | 0.29%                   | 0.14 Years       |                                 |                   |  |  |
| Severance Tax Bonding Fund       | 0.28%                   | 0.06 Years       |                                 |                   |  |  |