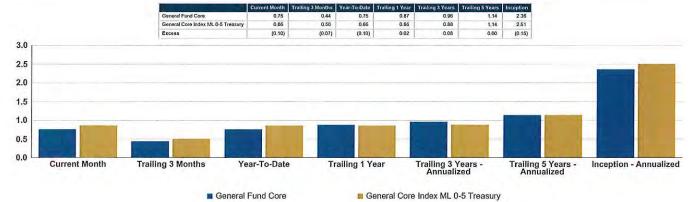

As of the end of January, the STO portfolios had the following performance numbers relative to their respective benchmarks:

Table 4 - Relative Performance of STO Funds

|                                    | Perfor       | mance <sup>5</sup> |
|------------------------------------|--------------|--------------------|
| <u>Fund</u>                        | 3 Months     | 12 Months          |
| General Fund Liquidity             | 0.04%        | 0.16%              |
| S&P Government Pools Index (Gross) | <u>0.06%</u> | <u>0.17%</u>       |
| Relative Performance (BPs)         | (0.02)%      | (0.01)%            |
|                                    |              |                    |
| General Fund CORE                  | 0.75%        | 0.87%              |
| BAML 0-5 US Treasury               | <u>0.86%</u> | <u>0.86%</u>       |
| Relative Performance (BPs)         | (0.11)%      | 0.01%              |
|                                    | •            |                    |
| Bond Proceeds - Tax Exempt         | 0.20%        | 0.51%              |
| BAML 0-3 US Treasury               | <u>0.19%</u> | <u>0.50%</u>       |
| Relative Performance (BPs)         | 0.01%        | 0.01%              |
| •                                  |              |                    |
| Bond Proceeds – Taxable            | 0.20%        | 0.55%              |
| BAML 0-3 US Treasury               | 0.19%        | <u>0.50%</u>       |
| Relative Performance (BPs)         | 0.01%        | 0.05%              |
|                                    |              |                    |
| Local Government Investment Pool   | 0.06%        | 0.20%              |
| S&P Government Pools Index (Gross) | <u>0.06%</u> | <u>0.17%</u>       |
| Relative Performance (BPs)         | 0.00%        | 0.03%              |
|                                    |              |                    |
| Severance Tax Bonding Fund         | 0.05%        | 0.19%              |
| S&P Government Pools Index (Gross) | 0.06%        | 0.17%              |
| Relative Performance (BPs)         | (0.01)%      | 0.02%              |
| ` '                                | • •          |                    |

Source: JPMorgan, STO Calculations

In our management of the STO funds, we try and exceed benchmarks on a 3-month and 12-month basis. Monthly market swings will affect our performance more dramatically on a short-term basis than on a longer investment horizon. We feel that longer horizons keep our focus on the investment goal which is to meet or exceed our benchmark levels.