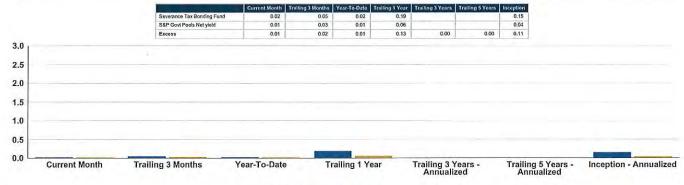

As of the end of January, the STO portfolios had the following performance numbers relative to their respective benchmarks:

Table 4 - Relative Performance of STO Funds

|                                    | Perfor       | mance <sup>5</sup> |
|------------------------------------|--------------|--------------------|
| <u>Fund</u>                        | 3 Months     | 12 Months          |
| General Fund Liquidity             | 0.04%        | 0.16%              |
| S&P Government Pools Index (Gross) | <u>0.06%</u> | <u>0.17%</u>       |
| Relative Performance (BPs)         | (0.02)%      | (0.01)%            |
|                                    |              |                    |
| General Fund CORE                  | 0.75%        | 0.87%              |
| BAML 0-5 US Treasury               | <u>0.86%</u> | <u>0.86%</u>       |
| Relative Performance (BPs)         | (0.11)%      | 0.01%              |
|                                    | •            |                    |
| Bond Proceeds - Tax Exempt         | 0.20%        | 0.51%              |
| BAML 0-3 US Treasury               | <u>0.19%</u> | <u>0.50%</u>       |
| Relative Performance (BPs)         | 0.01%        | 0.01%              |
| •                                  |              |                    |
| Bond Proceeds – Taxable            | 0.20%        | 0.55%              |
| BAML 0-3 US Treasury               | 0.19%        | <u>0.50%</u>       |
| Relative Performance (BPs)         | 0.01%        | 0.05%              |
|                                    |              |                    |
| Local Government Investment Pool   | 0.06%        | 0.20%              |
| S&P Government Pools Index (Gross) | <u>0.06%</u> | <u>0.17%</u>       |
| Relative Performance (BPs)         | 0.00%        | 0.03%              |
|                                    |              |                    |
| Severance Tax Bonding Fund         | 0.05%        | 0.19%              |
| S&P Government Pools Index (Gross) | 0.06%        | 0.17%              |
| Relative Performance (BPs)         | (0.01)%      | 0.02%              |
| ` '                                | • •          |                    |

Source: JPMorgan, STO Calculations

In our management of the STO funds, we try and exceed benchmarks on a 3-month and 12-month basis. Monthly market swings will affect our performance more dramatically on a short-term basis than on a longer investment horizon. We feel that longer horizons keep our focus on the investment goal which is to meet or exceed our benchmark levels.