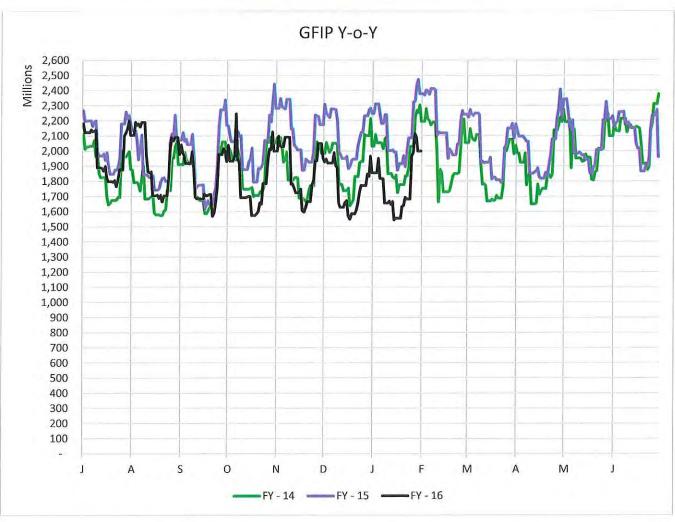

The US Treasury market is trading with little expectation that the Fed will raise interest rates in March. The volatility in the equity markets will potentially keep them at bay, however if oil and equities stabilize, there is still a chance that the Fed may take action. We continue to be cautious as preservation of principal is paramount. The General Fund Core has been tapped for liquidity and it seems that this trend could continue into March. As always the investment philosophy employed is to maintain safety, liquidity and yield, in that order.