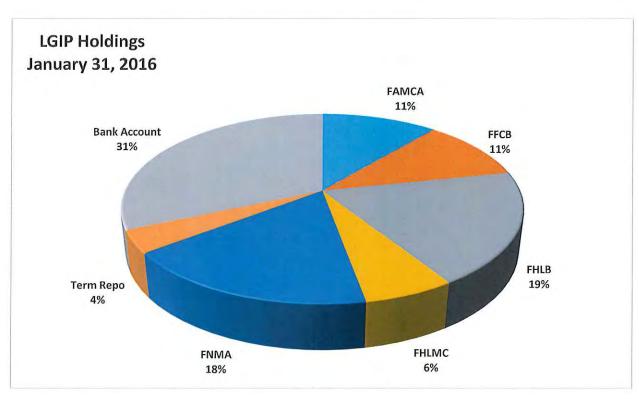

#### 9. Portfolio Summary - Local Government Investment Pool

Mr. Jeremy Landrum presented highlights of the Local Government Investment Pool Portfolio Summary.

### Values are based on position holdings

|                  | GF LIQ      | GF CORE       | BPIP TE     | BPIP TX     | STB         | LGIP        | STO Holdings  |       |
|------------------|-------------|---------------|-------------|-------------|-------------|-------------|---------------|-------|
| Porfolio Balance | 604,076,625 | 1,363,820,506 | 674,910,384 | 654,880,932 | 171,106,824 | 661,522,707 | 4,130,317,978 |       |
| Agency           | -           | 633,568,000   | 314,839,000 | 230,159,000 | 36,000,000  | 475,502,000 | 1,690,068,000 | 40.9% |
| FAMCA            | i i         | 109,500,000   | 5,000,000   | 8,000,000   | 1,000,000   | 72,800,000  | 196,300,000   | 4.8%  |
| FFCB             | -           | 16,627,000    | 30,780,000  |             | 2/          | 69,250,000  | 116,657,000   | 2.8%  |
| FHLB             |             | 25,000,000    | 28,065,000  | 38,450,000  | -           | 173,395,000 | 264,910,000   | 6.4%  |
| FHLMC            | 2           | 205,500,000   | 113,000,000 | 50,000,000  | 20,000,000  | 118,655,000 | 507,155,000   | 12.3% |
| FNMA             | 35          | 276,941,000   | 100,589,000 | 133,709,000 | 15,000,000  | 41,402,000  | 567,641,000   | 13.7% |
| HUD              |             | *             | 1,400,000   | -           | -           |             | 1,400,000     | 0.0%  |
| PEFCO            | -           | A.            |             |             |             | 1.5         |               | 0.0%  |
| TVA              | ě           | 40            | 36,005,000  |             | 4.5         |             | 36,005,000    | 0.9%  |
| CD               | Na.         | 52,750,000    | 3,000,000   | 10,200,000  | 1.3         | 0.00        | 65,950,000    | 1.6%  |
| Treasuries       | -           | 663,150,000   | 254,000,000 | 337,550,000 | 4           | 1.6         | 1,254,700,000 | 30.4% |
| Municipal        | r é         | 13,845,000    | 19,850,000  | 6,370,000   | -           | 1,2,1       | 40,065,000    | 1.0%  |
| MMKT(LGIP)       | b Care to   |               | 22,048,872  | 10,328,666  | 44,078,864  |             | 76,456,402    | 1.9%  |
| ON Repo          | 403,392,771 | 507,506       | 61,172,512  | 60,273,266  | 80,973,446  |             | 606,319,501   | 14.7% |
| TERM Repo        |             | ÷             | -           | <u>.</u>    | -           | 30,000,000  | 30,000,000    | 0.7%  |
| Bank Account     | 200,683,854 |               |             | ÷           | 10,054,514  | 156,020,707 | 366,759,075   | 8.9%  |