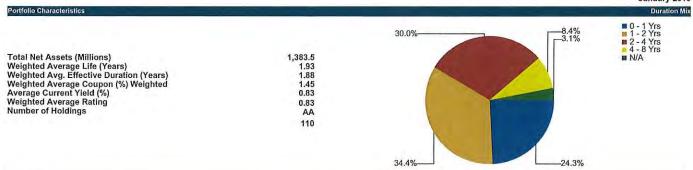

#### Portfolio Purchase Yields and Durations

As of the end of January, the portfolios had the following weighted average purchase yields and durations:

Table 3 - Portfolio Purchase Yields and Durations

|                                  |                         | Effective        | Effective Duration <sup>3</sup> |                   |  |  |
|----------------------------------|-------------------------|------------------|---------------------------------|-------------------|--|--|
| <u>Fund</u>                      | <u>Purchase Yield</u> 4 | <u>Portfolio</u> | <u>Benchmark</u>                | <u>Percentage</u> |  |  |
| General Fund Liquidity           | 0.30%                   | 0.01 Years       |                                 |                   |  |  |
| General Fund CORE                | 1.15%                   | 1.88 Years       | 2.13 Years                      | 88%               |  |  |
| Bond Proceeds – Tax Exempt       | 0.76%                   | 1.12 Years       | 1.33 Years                      | 84%               |  |  |
| Bond Proceeds – Taxable          | 0.79%                   | 1.03 Years       | 1.33 Years                      | 77%               |  |  |
| Local Government Investment Pool | 0.29%                   | 0.14 Years       |                                 |                   |  |  |
| Severance Tax Bonding Fund       | 0.28%                   | 0.06 Years       |                                 |                   |  |  |