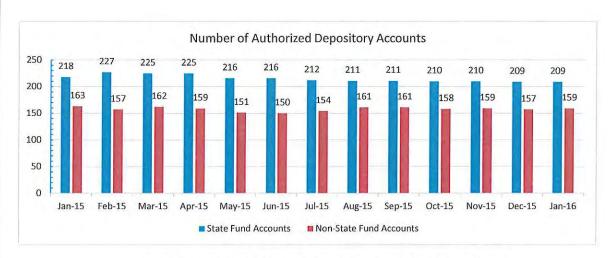

#### 14. State Agency Deposit Balances

Mr. Edward Gallegos presented highlights of the State Agency Deposit Balances. A question was raised regarding whether there are existing policies governing the number of signatories on agency bank accounts outside of the master depository structure. As a cash management issue, the topic was deferred for discussion outside of the STIC meeting.

#### 17. State Agency Deposit Balances

Mr. Edward Gallegos presented highlights of the State Agency Deposit Balances.