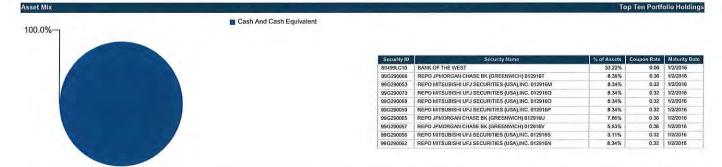

#### Variable Rate and Structured Note Holdings

At the end of January, total holdings of Variable Rate Notes were \$113,000,000.

Table 8 - Variable Rate Note Holdings - January 2016

| General Fund    | -             |
|-----------------|---------------|
| Taxable BPIP    |               |
| Tax Exempt BPIP | -             |
| LGIP            | \$113,000,000 |
| Total Holdings  | \$113,000,000 |
| Source: QED     |               |

The Variable Rate positions are primarily in US Government Agency securities.

We did not hold any structured notes during the month of January.