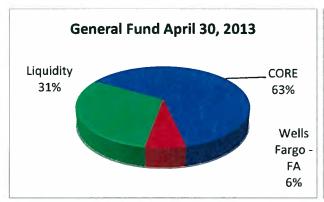

### Monthly Fund Summary Report (Unaudited)

As of April 30, 2014

| General Fund            |       |                  |    | Holdings      |    |            |                | Performan       | ce     |               |     | Eari      | ning | s          |
|-------------------------|-------|------------------|----|---------------|----|------------|----------------|-----------------|--------|---------------|-----|-----------|------|------------|
|                         |       |                  |    |               |    | Unrealized | 12-Month       | <del></del>     | Index  | Relative      | - / | Monthly   |      |            |
| Account                 |       | Cost Basis       | _  | Market Value  |    | Gain/Loss  | Total Return   | Benchmark       | Return | Performance   | E   | arnings   | Y    | D Earnings |
| Cash Balances           | \$    | 139,209,270      | \$ | 139,209,270   | \$ | -          |                |                 |        |               |     |           |      |            |
| Liquidity               |       | 616,114,862      |    | 616,114,788   |    | (74)       | 0.11%          | S&P LGIP Gross  | 0.10%  | 0.01%         | \$  | 28,562    | \$   | 355,790    |
| CORE                    |       | 1,476,325,519    |    | 1,480,161,054 |    | 3,835,535  | 0.26%          | ML Treasury 0-5 | -0.03% | 0.29%         |     | 1,554,572 |      | 9,546,515  |
| TRAN                    | _     | -                | _  | -             | _  | -          | 0.00%          | All-In Tran TIC | 0.00%  | 0.00%         | _   |           | _    |            |
| Totals                  | \$    | 2,231,649,651    | \$ | 2,235,485,112 | \$ | 3,835,461  | 0.22%          | Blended         | -0.02% | 0.24%         | \$  | 1,583,134 | \$   | 9,902,305  |
| Bond Proceeds Inves     | tmen  | t Pool (BPIP)    |    |               |    |            |                |                 |        |               |     |           |      |            |
|                         |       |                  |    |               |    | Unrealized | 12-Month Total |                 | Index  | Relative      | 1   | Monthly   |      |            |
| Account                 |       | Cost Basis       |    | Market Value  |    | Gain/Loss  | Return         | Benchmark       | Return | Performance   | E   | arnings   | Y    | D Earnings |
| Tax-Exempt              | \$    | 398,545,014      | \$ | 399,139,133   | \$ | 594,119    | 0.24%          | ML Treasury 0-3 | 0.33%  | -0.09%        | \$  | 128,103   | \$   | 1,407,692  |
| Taxable                 |       | 681,818,360      | _  | 683,127,894   |    | 1,309,534  | <u>0.25%</u>   | ML Treasury 0-3 | 0.33%  | <u>-0.08%</u> |     | 296,709   |      | 2,993,736  |
| Totals                  | \$    | 1,080,363,374    | \$ | 1,082,267,027 | \$ | 1,903,653  | 0.25%          | Blended         | 0.33%  | -0.08%        | \$  | 424,812   | \$   | 4,401,428  |
| Local Government In     | vestr | ment Pool (LGIP) |    |               |    |            |                |                 |        |               |     |           |      |            |
|                         |       |                  |    |               |    | Unrealized | 12-Month Total |                 | Index  | Relative      | 1   | Monthly   |      |            |
|                         |       | Cost Basis       |    | Market Value  |    | Gain/Loss  | Return         | Benchmark       | Return | Performance   | £   | arnings   | YT   | D Earnings |
| LGIP                    | \$    | 640,080,939      | \$ | 640,175,251   | \$ | 94,312     | 0.14%          | S&P LGIP Gross  | 0.10%  | 0.04%         | \$  | 82,636    | \$   | 764,888    |
| Severance Tax Bondi     | ng Fu | ınd              |    |               |    |            |                |                 |        |               |     |           |      |            |
|                         |       |                  |    |               |    | Unrealized | 12-Month Total |                 | Index  | Relative      | l   | Monthly   |      |            |
|                         |       | Cost Basis       |    | Market Value  |    | Gain/Loss  | Return         | Benchmark       | Return | Performance   | É   | arnings   | YT   | D Earnings |
| STBF                    | \$    | 311,872,950      | \$ | 311,881,334   | \$ | 8,384      | 0.14%          | S&P LGIP Gross  | 0.10%  | 0.04%         | \$  | 14,225    | \$   | 100,986    |
| Estimated Totals (all ) | funds | )                |    |               | \$ | 5,841,810  |                |                 |        |               | \$  | 2,104,807 | \$   | 15,169,607 |