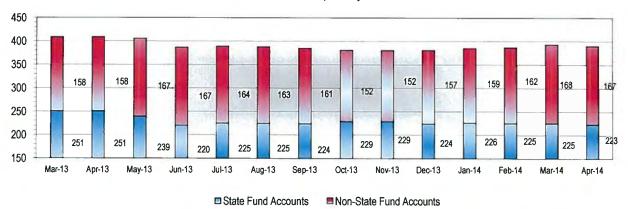

### 16. Collateral Report on Agency Deposits & CDs, Mr. Garduño:

Highlights of the Collateral Report on Agency Deposits and CDs were presented.