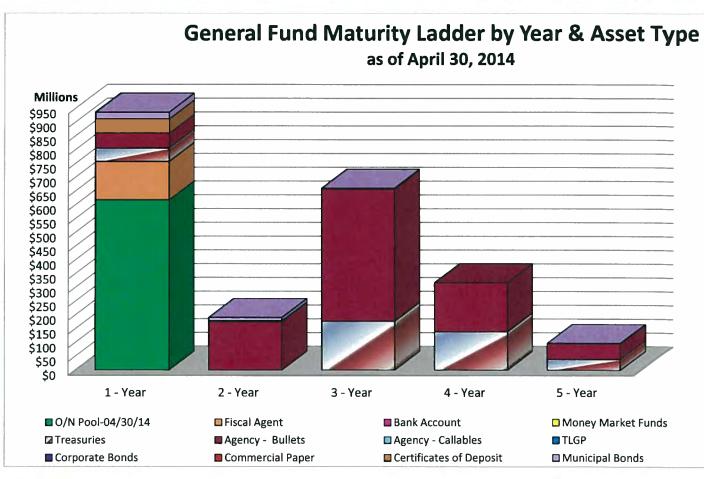

#### Portfolio Yields and Duration

As of the end of April, the portfolios had the following weighted average purchase yields and durations:

Table 3 - Portfolio Yields and Duration

|                                  |                              | Dura             | ition4           | 1                 |
|----------------------------------|------------------------------|------------------|------------------|-------------------|
| <u>Fund</u>                      | Portfolio Yield <sup>5</sup> | <u>Portfolio</u> | <b>Benchmark</b> | <u>Percentage</u> |
| General Fund Liquidity           | 0.08%                        | 0.05 Years       |                  |                   |
| General Fund CORE                | 0.91%                        | 2.28 Years       | 2.24 Years       | 102%              |
| Bond Proceeds – Tax Exempt       | 0.42%                        | 1.23 Years       | 1.47 Years       | 84%               |
| Bond Proceeds – Taxable          | 0.46%                        | 1.28 Years       | 1.47 Years       | 87%               |
| Local Government Investment Pool | 0.10%                        | 0.57             |                  |                   |
| Severance Tax Bonding Fund       | 0.05%                        | 0.06 Years       |                  |                   |