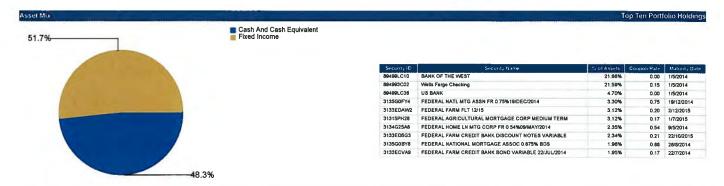

### Variable Rate and Structured Note Holdings

At the end of April, total holdings of Variable Rate Notes were \$133,854,000.

Table 10 - Variable Rate Note Holdings

| Taxable BPIP    | \$ 7,000,000  |
|-----------------|---------------|
| Tax Exempt BPIP | 7,934,000     |
| LGIP            | 118,920,000   |
| Total Holdings  | \$133,854,000 |
| Source: OED     |               |