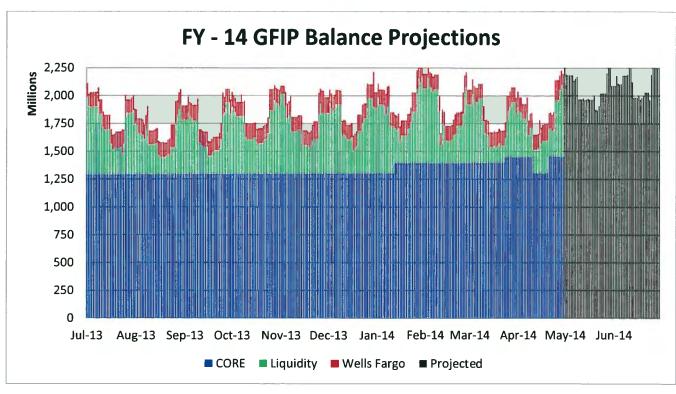

#### 8. Cash Projection, Mr. Collins and Mr. Garduño:

The STIC Cash Projections were presented.