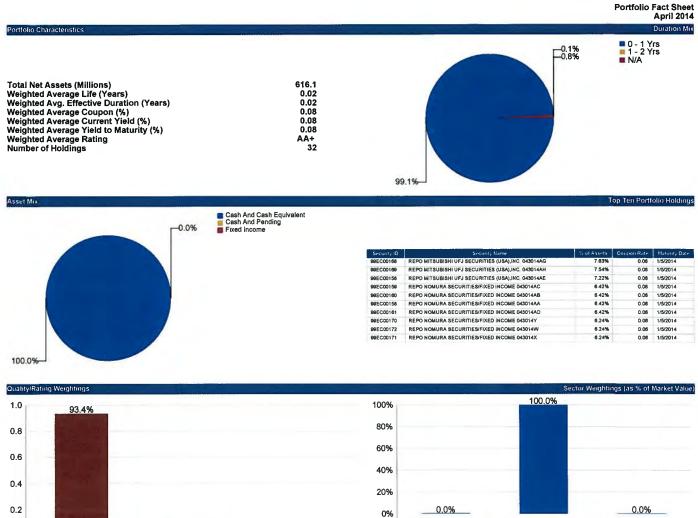

#### Portfolio Yields and Duration

As of the end of April, the portfolios had the following weighted average purchase yields and durations:

Table 3 - Portfolio Yields and Duration

|                                  |                              | Dura             | ition4           | 1                 |
|----------------------------------|------------------------------|------------------|------------------|-------------------|
| <u>Fund</u>                      | Portfolio Yield <sup>5</sup> | <u>Portfolio</u> | <b>Benchmark</b> | <u>Percentage</u> |
| General Fund Liquidity           | 0.08%                        | 0.05 Years       |                  |                   |
| General Fund CORE                | 0.91%                        | 2.28 Years       | 2.24 Years       | 102%              |
| Bond Proceeds – Tax Exempt       | 0.42%                        | 1.23 Years       | 1.47 Years       | 84%               |
| Bond Proceeds – Taxable          | 0.46%                        | 1.28 Years       | 1.47 Years       | 87%               |
| Local Government Investment Pool | 0.10%                        | 0.57             |                  |                   |
| Severance Tax Bonding Fund       | 0.05%                        | 0.06 Years       |                  |                   |

### Monthly Fund Summary Report (Unaudited)

As of April 30, 2014

| General Fund            |       |                  |    | Holdings      |    |            |                | Performan       | ce     |               |     | Eari      | ning | s          |
|-------------------------|-------|------------------|----|---------------|----|------------|----------------|-----------------|--------|---------------|-----|-----------|------|------------|
|                         |       |                  |    |               |    | Unrealized | 12-Month       | <del></del>     | Index  | Relative      | - / | Monthly   |      |            |
| Account                 |       | Cost Basis       | _  | Market Value  |    | Gain/Loss  | Total Return   | Benchmark       | Return | Performance   | E   | arnings   | Y    | D Earnings |
| Cash Balances           | \$    | 139,209,270      | \$ | 139,209,270   | \$ | -          |                |                 |        |               |     |           |      |            |
| Liquidity               |       | 616,114,862      |    | 616,114,788   |    | (74)       | 0.11%          | S&P LGIP Gross  | 0.10%  | 0.01%         | \$  | 28,562    | \$   | 355,790    |
| CORE                    |       | 1,476,325,519    |    | 1,480,161,054 |    | 3,835,535  | 0.26%          | ML Treasury 0-5 | -0.03% | 0.29%         |     | 1,554,572 |      | 9,546,515  |
| TRAN                    | _     | -                | _  | -             | _  | -          | 0.00%          | All-In Tran TIC | 0.00%  | 0.00%         | _   |           | _    |            |
| Totals                  | \$    | 2,231,649,651    | \$ | 2,235,485,112 | \$ | 3,835,461  | 0.22%          | Blended         | -0.02% | 0.24%         | \$  | 1,583,134 | \$   | 9,902,305  |
| Bond Proceeds Inves     | tmen  | t Pool (BPIP)    |    |               |    |            |                |                 |        |               |     |           |      |            |
|                         |       |                  |    |               |    | Unrealized | 12-Month Total |                 | Index  | Relative      | 1   | Monthly   |      |            |
| Account                 |       | Cost Basis       |    | Market Value  |    | Gain/Loss  | Return         | Benchmark       | Return | Performance   | E   | arnings   | Y    | D Earnings |
| Tax-Exempt              | \$    | 398,545,014      | \$ | 399,139,133   | \$ | 594,119    | 0.24%          | ML Treasury 0-3 | 0.33%  | -0.09%        | \$  | 128,103   | \$   | 1,407,692  |
| Taxable                 |       | 681,818,360      | _  | 683,127,894   |    | 1,309,534  | <u>0.25%</u>   | ML Treasury 0-3 | 0.33%  | <u>-0.08%</u> |     | 296,709   |      | 2,993,736  |
| Totals                  | \$    | 1,080,363,374    | \$ | 1,082,267,027 | \$ | 1,903,653  | 0.25%          | Blended         | 0.33%  | -0.08%        | \$  | 424,812   | \$   | 4,401,428  |
| Local Government In     | vestr | ment Pool (LGIP) |    |               |    |            |                |                 |        |               |     |           |      |            |
|                         |       |                  |    |               |    | Unrealized | 12-Month Total |                 | Index  | Relative      | 1   | Monthly   |      |            |
|                         |       | Cost Basis       |    | Market Value  |    | Gain/Loss  | Return         | Benchmark       | Return | Performance   | £   | arnings   | YT   | D Earnings |
| LGIP                    | \$    | 640,080,939      | \$ | 640,175,251   | \$ | 94,312     | 0.14%          | S&P LGIP Gross  | 0.10%  | 0.04%         | \$  | 82,636    | \$   | 764,888    |
| Severance Tax Bondi     | ng Fu | ınd              |    |               |    |            |                |                 |        |               |     |           |      |            |
|                         |       |                  |    |               |    | Unrealized | 12-Month Total |                 | Index  | Relative      | l   | Monthly   |      |            |
|                         |       | Cost Basis       |    | Market Value  |    | Gain/Loss  | Return         | Benchmark       | Return | Performance   | É   | arnings   | YT   | D Earnings |
| STBF                    | \$    | 311,872,950      | \$ | 311,881,334   | \$ | 8,384      | 0.14%          | S&P LGIP Gross  | 0.10%  | 0.04%         | \$  | 14,225    | \$   | 100,986    |
| Estimated Totals (all ) | funds | )                |    |               | \$ | 5,841,810  |                |                 |        |               | \$  | 2,104,807 | \$   | 15,169,607 |