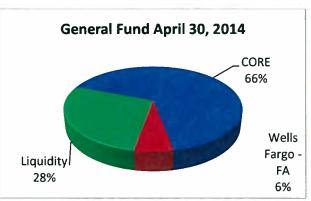

### Monthly Fund Summary Report (Unaudited)

As of April 30, 2014

| General Fund            |       |                  |    | Holdings      |    |            |                | Performan       | ce     |               |     | Eari      | ning | s          |
|-------------------------|-------|------------------|----|---------------|----|------------|----------------|-----------------|--------|---------------|-----|-----------|------|------------|
|                         |       |                  |    |               |    | Unrealized | 12-Month       | <del></del>     | Index  | Relative      | - / | Monthly   |      |            |
| Account                 |       | Cost Basis       | _  | Market Value  |    | Gain/Loss  | Total Return   | Benchmark       | Return | Performance   | E   | arnings   | Y    | D Earnings |
| Cash Balances           | \$    | 139,209,270      | \$ | 139,209,270   | \$ | -          |                |                 |        |               |     |           |      |            |
| Liquidity               |       | 616,114,862      |    | 616,114,788   |    | (74)       | 0.11%          | S&P LGIP Gross  | 0.10%  | 0.01%         | \$  | 28,562    | \$   | 355,790    |
| CORE                    |       | 1,476,325,519    |    | 1,480,161,054 |    | 3,835,535  | 0.26%          | ML Treasury 0-5 | -0.03% | 0.29%         |     | 1,554,572 |      | 9,546,515  |
| TRAN                    | _     | -                | _  | -             | _  | -          | 0.00%          | All-In Tran TIC | 0.00%  | 0.00%         | _   |           | _    |            |
| Totals                  | \$    | 2,231,649,651    | \$ | 2,235,485,112 | \$ | 3,835,461  | 0.22%          | Blended         | -0.02% | 0.24%         | \$  | 1,583,134 | \$   | 9,902,305  |
| Bond Proceeds Inves     | tmen  | t Pool (BPIP)    |    |               |    |            |                |                 |        |               |     |           |      |            |
|                         |       |                  |    |               |    | Unrealized | 12-Month Total |                 | Index  | Relative      | 1   | Monthly   |      |            |
| Account                 |       | Cost Basis       |    | Market Value  |    | Gain/Loss  | Return         | Benchmark       | Return | Performance   | E   | arnings   | Y    | D Earnings |
| Tax-Exempt              | \$    | 398,545,014      | \$ | 399,139,133   | \$ | 594,119    | 0.24%          | ML Treasury 0-3 | 0.33%  | -0.09%        | \$  | 128,103   | \$   | 1,407,692  |
| Taxable                 |       | 681,818,360      | _  | 683,127,894   |    | 1,309,534  | <u>0.25%</u>   | ML Treasury 0-3 | 0.33%  | <u>-0.08%</u> |     | 296,709   |      | 2,993,736  |
| Totals                  | \$    | 1,080,363,374    | \$ | 1,082,267,027 | \$ | 1,903,653  | 0.25%          | Blended         | 0.33%  | -0.08%        | \$  | 424,812   | \$   | 4,401,428  |
| Local Government In     | vestr | ment Pool (LGIP) |    |               |    |            |                |                 |        |               |     |           |      |            |
|                         |       |                  |    |               |    | Unrealized | 12-Month Total |                 | Index  | Relative      | 1   | Monthly   |      |            |
|                         |       | Cost Basis       |    | Market Value  |    | Gain/Loss  | Return         | Benchmark       | Return | Performance   | £   | arnings   | YT   | D Earnings |
| LGIP                    | \$    | 640,080,939      | \$ | 640,175,251   | \$ | 94,312     | 0.14%          | S&P LGIP Gross  | 0.10%  | 0.04%         | \$  | 82,636    | \$   | 764,888    |
| Severance Tax Bondi     | ng Fu | ınd              |    |               |    |            |                |                 |        |               |     |           |      |            |
|                         |       |                  |    |               |    | Unrealized | 12-Month Total |                 | Index  | Relative      | l   | Monthly   |      |            |
|                         |       | Cost Basis       |    | Market Value  |    | Gain/Loss  | Return         | Benchmark       | Return | Performance   | É   | arnings   | YT   | D Earnings |
| STBF                    | \$    | 311,872,950      | \$ | 311,881,334   | \$ | 8,384      | 0.14%          | S&P LGIP Gross  | 0.10%  | 0.04%         | \$  | 14,225    | \$   | 100,986    |
| Estimated Totals (all ) | funds | )                |    |               | \$ | 5,841,810  |                |                 |        |               | \$  | 2,104,807 | \$   | 15,169,607 |