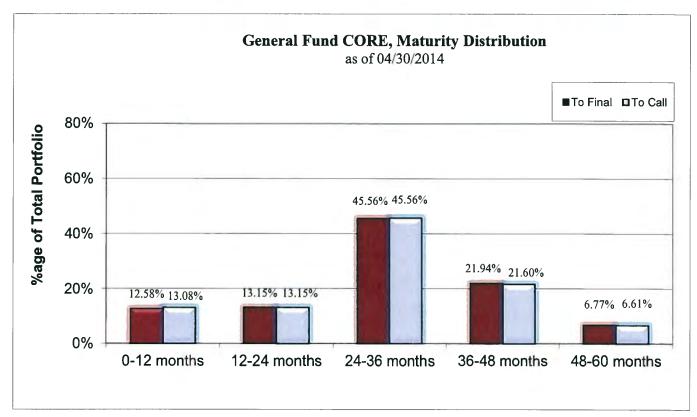

#### Portfolio Yields and Duration

As of the end of April, the portfolios had the following weighted average purchase yields and durations:

Table 3 - Portfolio Yields and Duration

|                                  |                              | Dura             | ition4           | 1                 |
|----------------------------------|------------------------------|------------------|------------------|-------------------|
| <u>Fund</u>                      | Portfolio Yield <sup>5</sup> | <u>Portfolio</u> | <b>Benchmark</b> | <u>Percentage</u> |
| General Fund Liquidity           | 0.08%                        | 0.05 Years       |                  |                   |
| General Fund CORE                | 0.91%                        | 2.28 Years       | 2.24 Years       | 102%              |
| Bond Proceeds – Tax Exempt       | 0.42%                        | 1.23 Years       | 1.47 Years       | 84%               |
| Bond Proceeds – Taxable          | 0.46%                        | 1.28 Years       | 1.47 Years       | 87%               |
| Local Government Investment Pool | 0.10%                        | 0.57             |                  |                   |
| Severance Tax Bonding Fund       | 0.05%                        | 0.06 Years       |                  |                   |