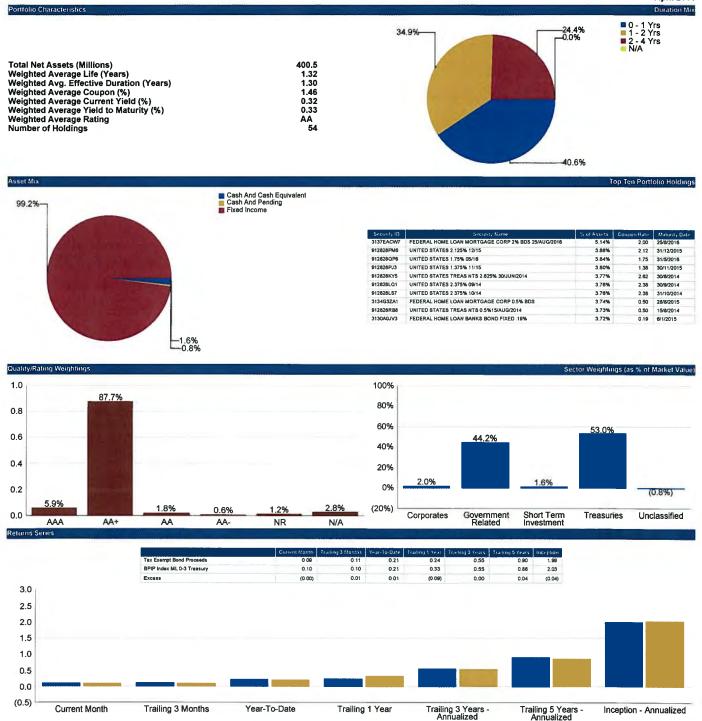

#### Portfolio Yields and Duration

As of the end of April, the portfolios had the following weighted average purchase yields and durations:

Table 3 - Portfolio Yields and Duration

|                                  |                              | Dura             | ition4           | 1                 |
|----------------------------------|------------------------------|------------------|------------------|-------------------|
| <u>Fund</u>                      | Portfolio Yield <sup>5</sup> | <u>Portfolio</u> | <b>Benchmark</b> | <u>Percentage</u> |
| General Fund Liquidity           | 0.08%                        | 0.05 Years       |                  |                   |
| General Fund CORE                | 0.91%                        | 2.28 Years       | 2.24 Years       | 102%              |
| Bond Proceeds – Tax Exempt       | 0.42%                        | 1.23 Years       | 1.47 Years       | 84%               |
| Bond Proceeds – Taxable          | 0.46%                        | 1.28 Years       | 1.47 Years       | 87%               |
| Local Government Investment Pool | 0.10%                        | 0.57             |                  |                   |
| Severance Tax Bonding Fund       | 0.05%                        | 0.06 Years       |                  |                   |

As of the end of April, the STO portfolios had the following performance numbers relative to their respective benchmarks:

**Table 5 - Relative Performance of STO Funds** 

| <u>nths</u><br>%<br>%                        |
|----------------------------------------------|
| <b>%</b>                                     |
|                                              |
| 1/                                           |
| %                                            |
| %                                            |
|                                              |
| %                                            |
| %)                                           |
| %                                            |
|                                              |
|                                              |
| <u>1ths</u>                                  |
| %                                            |
| %                                            |
| %)                                           |
| 6                                            |
|                                              |
|                                              |
| -                                            |
|                                              |
| %)                                           |
| ó                                            |
|                                              |
|                                              |
| <u>%</u>                                     |
| %                                            |
| %                                            |
| % 11/2 % % % % % % % % % % % % % % % % % % % |