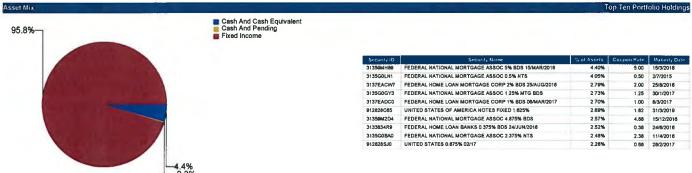

#### Portfolio Yields and Duration

As of the end of April, the portfolios had the following weighted average purchase yields and durations:

Table 3 - Portfolio Yields and Duration

|                                  |                              | Dura             | ition4           | 1                 |
|----------------------------------|------------------------------|------------------|------------------|-------------------|
| <u>Fund</u>                      | Portfolio Yield <sup>5</sup> | <u>Portfolio</u> | <b>Benchmark</b> | <u>Percentage</u> |
| General Fund Liquidity           | 0.08%                        | 0.05 Years       |                  |                   |
| General Fund CORE                | 0.91%                        | 2.28 Years       | 2.24 Years       | 102%              |
| Bond Proceeds – Tax Exempt       | 0.42%                        | 1.23 Years       | 1.47 Years       | 84%               |
| Bond Proceeds – Taxable          | 0.46%                        | 1.28 Years       | 1.47 Years       | 87%               |
| Local Government Investment Pool | 0.10%                        | 0.57             |                  |                   |
| Severance Tax Bonding Fund       | 0.05%                        | 0.06 Years       |                  |                   |

Source: QED, IPMorgan

On a "book yield" comparison, each of the STO portfolios exceeds the yield on their respective benchmark portfolios.

Interest Rate Risk Exposure and Projected "Shock" Analysis

As mentioned above, STO Portfolios are managed to perform relative to the performance of benchmark durations.