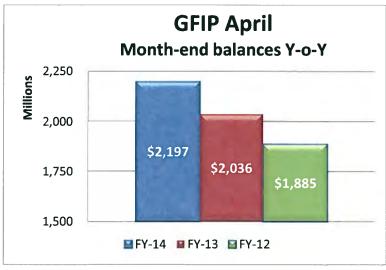

### 9. Portfolio Summary- General Fund, Mr. Wright:

Highlights of the Portfolio Summary General Fund report were presented.