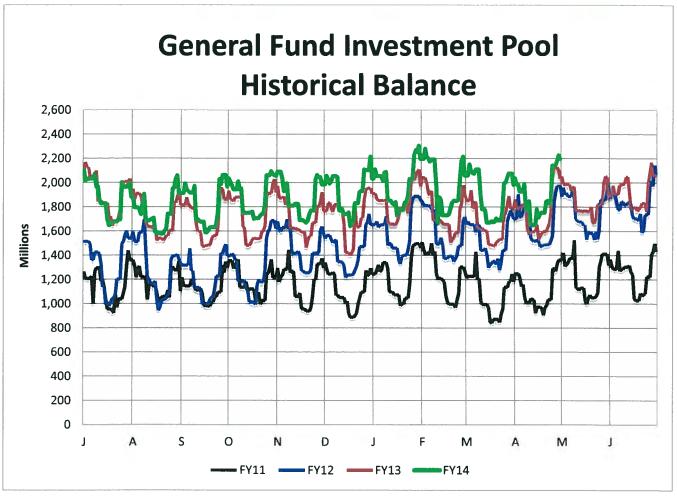

### 9. Portfolio Summary- General Fund, Mr. Wright:

Highlights of the Portfolio Summary General Fund report were presented.