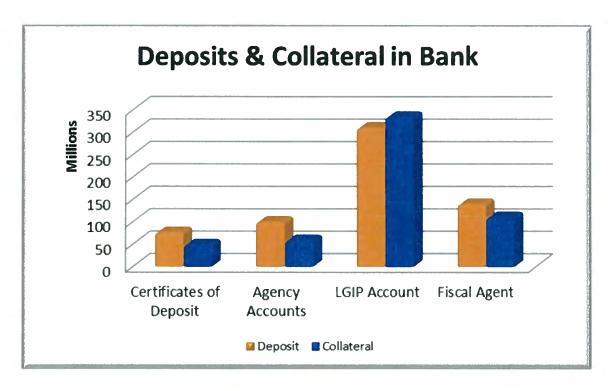

### 16. Collateral Report on Agency Deposits & CDs, Mr. Garduño:

Highlights of the Collateral Report on Agency Deposits and CDs were presented.