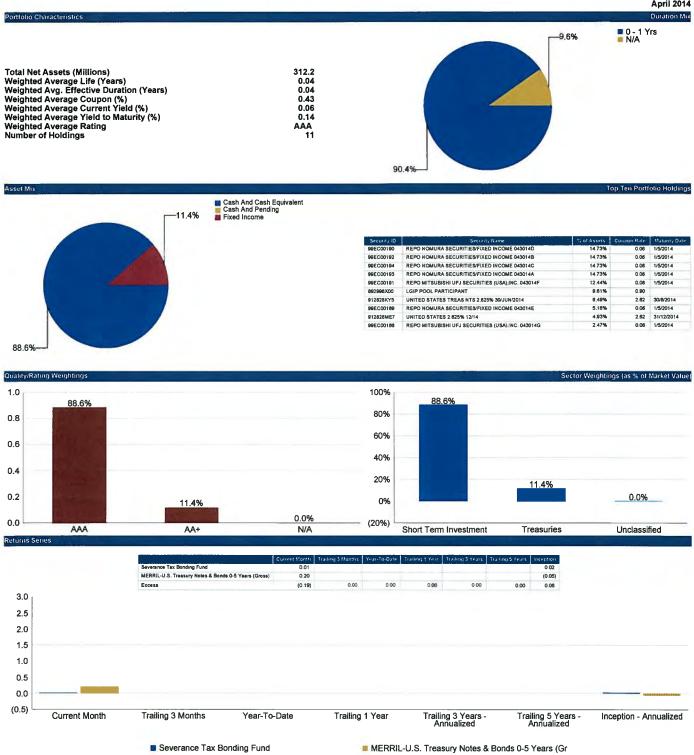

### 13. Portfolio Summary- Severance Tax Bonding Fund, Mr. Wright:

Highlights of the Portfolio Summary Severance Tax Bonding Fund report were presented.