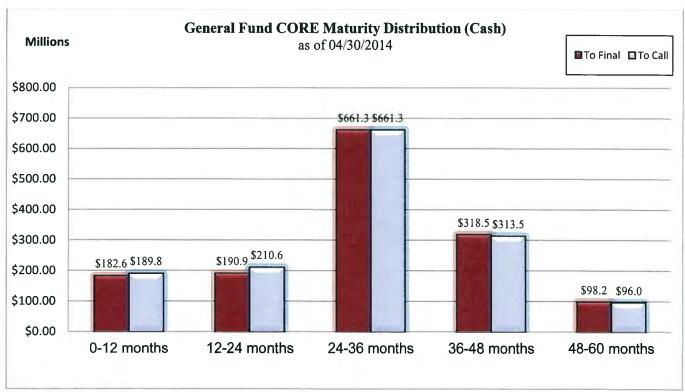

#### Portfolio Yields and Duration

As of the end of April, the portfolios had the following weighted average purchase yields and durations:

Table 3 - Portfolio Yields and Duration

|                                  |                              | Dura             | ition4           | 1                 |
|----------------------------------|------------------------------|------------------|------------------|-------------------|
| <u>Fund</u>                      | Portfolio Yield <sup>5</sup> | <u>Portfolio</u> | <b>Benchmark</b> | <u>Percentage</u> |
| General Fund Liquidity           | 0.08%                        | 0.05 Years       |                  |                   |
| General Fund CORE                | 0.91%                        | 2.28 Years       | 2.24 Years       | 102%              |
| Bond Proceeds – Tax Exempt       | 0.42%                        | 1.23 Years       | 1.47 Years       | 84%               |
| Bond Proceeds – Taxable          | 0.46%                        | 1.28 Years       | 1.47 Years       | 87%               |
| Local Government Investment Pool | 0.10%                        | 0.57             |                  |                   |
| Severance Tax Bonding Fund       | 0.05%                        | 0.06 Years       |                  |                   |