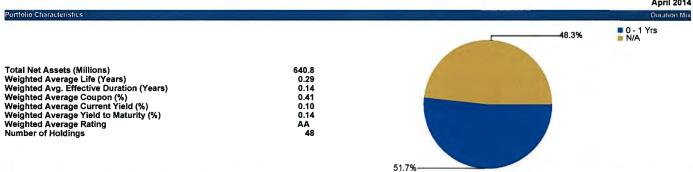

#### Portfolio Yields and Duration

As of the end of April, the portfolios had the following weighted average purchase yields and durations:

Table 3 - Portfolio Yields and Duration

|                                  |                              | Dura             | ition4           | 1                 |
|----------------------------------|------------------------------|------------------|------------------|-------------------|
| <u>Fund</u>                      | Portfolio Yield <sup>5</sup> | <u>Portfolio</u> | <b>Benchmark</b> | <u>Percentage</u> |
| General Fund Liquidity           | 0.08%                        | 0.05 Years       |                  |                   |
| General Fund CORE                | 0.91%                        | 2.28 Years       | 2.24 Years       | 102%              |
| Bond Proceeds – Tax Exempt       | 0.42%                        | 1.23 Years       | 1.47 Years       | 84%               |
| Bond Proceeds – Taxable          | 0.46%                        | 1.28 Years       | 1.47 Years       | 87%               |
| Local Government Investment Pool | 0.10%                        | 0.57             |                  |                   |
| Severance Tax Bonding Fund       | 0.05%                        | 0.06 Years       |                  |                   |