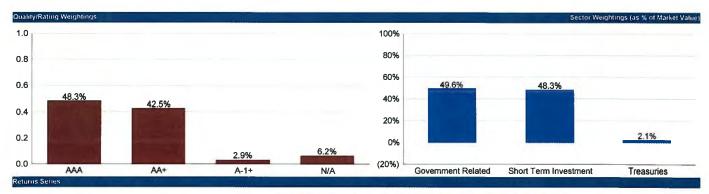

As of the end of April, the STO portfolios had the following performance numbers relative to their respective benchmarks:

**Table 5 - Relative Performance of STO Funds** 

| <u>nths</u><br>%<br>%                        |
|----------------------------------------------|
| <b>%</b>                                     |
|                                              |
| 1/                                           |
| %                                            |
| %                                            |
|                                              |
| %                                            |
| %)                                           |
| %                                            |
|                                              |
|                                              |
| <u>1ths</u>                                  |
| %                                            |
| %                                            |
| %)                                           |
| 6                                            |
|                                              |
|                                              |
| -                                            |
|                                              |
| %)                                           |
| ó                                            |
|                                              |
|                                              |
| <u>%</u>                                     |
| %                                            |
| %                                            |
| % 11/2 % % % % % % % % % % % % % % % % % % % |