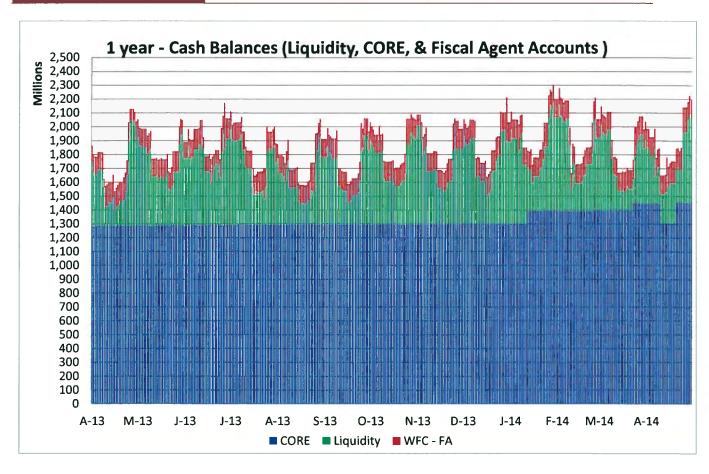

### Portfolio Mark-to-Market and Monthly Change

With the strengthening in market yields, the STO portfolios<sup>1</sup> all had positive results on a mark-to-market basis. Rates in the longer end of our maturity area strengthened significantly, resulting in a steeper yield curve.

Table 2 - Unrealized Gains and Losses

|                                  |                                   | Monthly Change in       |
|----------------------------------|-----------------------------------|-------------------------|
| <u>Fund</u>                      | Unrealized Gain/Loss <sup>2</sup> | Unrealized Gain/Loss3   |
| General Funds                    | \$3.8 million                     | Increased \$2.0 million |
| Bond Proceeds Funds              | \$1.9 million                     | Increased \$0.8 million |
| Local Government Investment Pool | Not Material                      | Not Material            |
| Severance Tax Bonding Fund       | Not Material                      | Not Material            |
| Source: QED                      |                                   |                         |