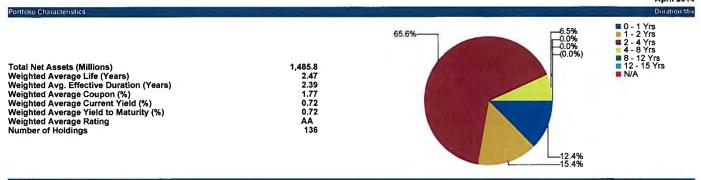

Table 11 - Realized Gains and Losses on Securities Sold

|                   |                   |            |                      | <u>Realized</u> |
|-------------------|-------------------|------------|----------------------|-----------------|
| <u>Trade Date</u> | <u>Account</u>    | Par Amount | <u>Security</u>      | Gain/Loss       |
| 4/10              | General Fund CORE | \$15MM     | UST 9.875% 11/15/15  | \$48,143.01     |
| 4/10              | General Fund CORE | \$20MM     | UST 4.25% 8/15/15    | 52,467.76       |
| 4/10              | General Fund CORE | \$20MM     | UST 2.00% 1/31/16    | 43,707.84       |
| 4/10              | General Fund CORE | \$20MM     | UST 0.375% 4/15/15   | 56,306.75       |
| 4/10              | General Fund CORE | \$10.5MM   | UST 0.25% 7/15/15    | 23,555.96       |
| 4/28              | BPIP Taxable      | \$20MM     | UST 4.625% 6/30/14   | 5,489.79        |
| 4/28              | BPIP Taxable      | \$13MM     | UST 0.25% 1/15/15    | 16,917.24       |
| 4/10              | General Fund CORE | \$13MM     | FHLB 0.50% 11/20/15  | 38,639.70       |
| 4/10              | General Fund CORE | \$25MM     | FNMA 0.375% 12/21/15 | 74,521.37       |
| 4/10              | General Fund CORE | \$15MM     | FNMA 0.375% 12/21/15 | 41,928.14       |
| 4/10              | General Fund CORE | \$24MM     | FHLB 0.375% 2/19/16  | 61,914.52       |
| 4/10              | General Fund CORE | \$14.25MM  | FHLB 0.50% 9/28/15   | 60,303.69       |
| Total             |                   |            |                      | \$523,895.77    |