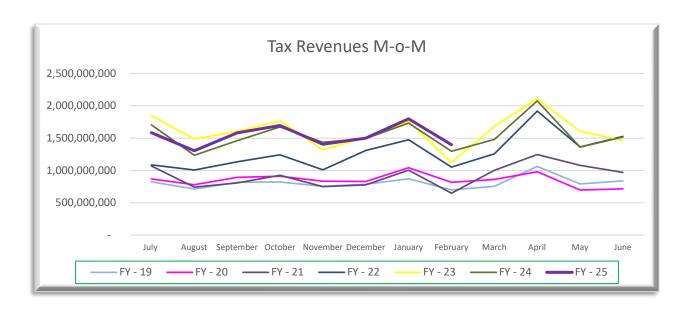

#### **Executive Summary**

- At the end of February, the State Treasurer managed \$17.5 billion in assets.
- During the month, the office earned approximately \$54.7 million from its investment positions.
- On an unrealized mark-to-market basis the portfolios increased by \$41.1 million.
- US equity markets were lower in February with the S&P 500 Index decreasing by 5.75%.
- The Federal Funds rate was unchanged in February, to the range of 4.25%-4.50%.
- US Treasury yields were lower in February, as US equity markets stumbled under the weight of proposed tariffs on US trading partners. Stagflation became the buzzword as higher prices could put the brakes on economic growth.
- The yield curve differential between two- and ten-year US Treasuries was 22 vs. 34 basis points previously, while the relationship between the one- and five-year maturity yields was -6 basis points from 18 basis points for the extension.
- The Federal Reserve's preferred inflation indicator, the Core Personal Consumption Expenditures Index, was 2.8% vs. 2.7% anticipated, higher than the prior month's revised reading of 2.7%, above the Fed's 2% annual growth rate target.
- The US unemployment rate was 4.1% in February vs. 4.0% in January. Nonfarm payrolls rose 151,000 vs. 160,000 anticipated, higher than the revised 125,000 reported the previous month. Average hourly earnings grew by 4.0% year-over-year, from a revised 3.9% in January.
- Oil prices fell during the month of February to \$69.76 from \$72.53, down 3.82% vs. the prior month.
- The US dollar fell vs. the euro to 1.0375 from 1.0362, a 0.13% decrease.