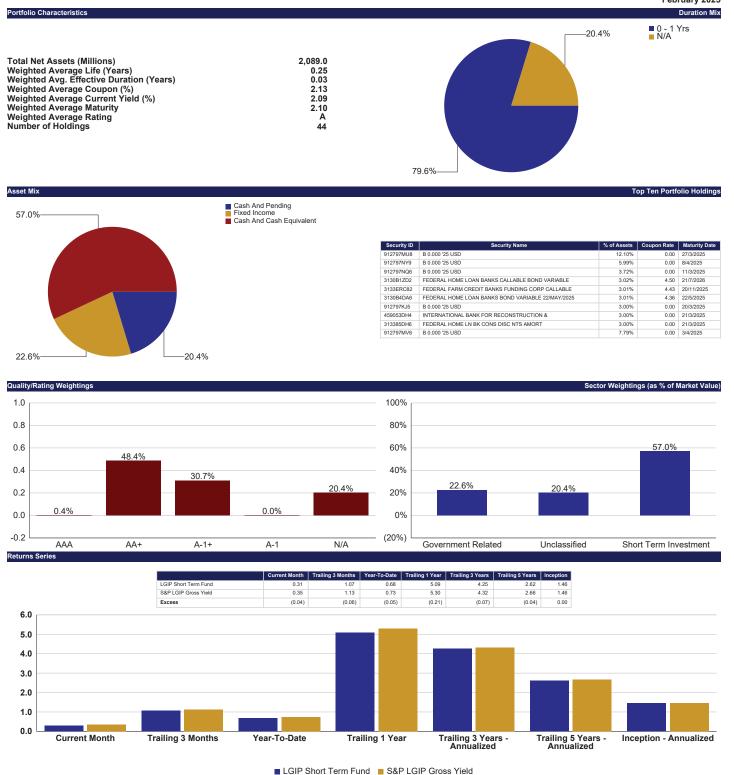

#### 11) Portfolio Summary – Local Government Investment Pool – Medium Term

Ms. Anna Murphy, STO Portfolio Manager, reported that the Local Government Investment Pool - Medium Term (LGIP-MT) ended the month of January at just over \$1 billion with a focus on maintaining a 25% target for corporate positions. However, this opportunity set has been slimmer in the past month, partially due to a combination of spreads becoming too tight and STO not participating as much in new issuance. Ms. Murphy also added they have started to see some pressure. She informed the Council that there is also a lot of uncertainty and corporations are holding off on coming into the market with a new issuant thereby adding to the volatility in the markets.

|                            |                             | Effective        |                  |                   |  |
|----------------------------|-----------------------------|------------------|------------------|-------------------|--|
| <u>Fund</u>                | Purchase Yield <sup>4</sup> | <u>Portfolio</u> | <u>Benchmark</u> | <u>Percentage</u> |  |
| General Fund Liquidity     | 4.42%                       | 0.03 Years       |                  |                   |  |
| General Fund CORE          | 3.75%                       | 1.95 Years       | 2.03 Years       | 96%               |  |
| Bond Proceeds – Tax Exempt | 4.63%                       | 0.53 Years       | 0.92 Years       | 58%               |  |
| Bond Proceeds – Taxable    | 4.48%                       | 1.31 Years       | 1.33 Years       | 99%               |  |
| LGIP - ST                  | 4.38%                       | 0.03 Years       |                  |                   |  |
| LGIP - MT                  | 4.74%                       | 1.30 Years       | 1.33 Years       | 98%               |  |
| Severance Tax Bonding Fund | 4.47%                       | 0.05 Years       |                  |                   |  |
|                            |                             |                  |                  |                   |  |

|                                    | Perfor                  | mance <sup>5</sup>      |
|------------------------------------|-------------------------|-------------------------|
| <u>Fund</u>                        | 3 Months                | 12 Months               |
| General Fund Liquidity             | 1.10%                   | 5.09%                   |
| ICE US 1-Month Treasury Bill       | <u>1.07%</u>            | <u>5.13%</u>            |
| Relative Performance               | 0.03%                   | (0.04)%                 |
|                                    |                         |                         |
| General Fund CORE                  | 1.35%                   | 5.51%                   |
| ICE BofA 0-5 US Treasury           | 1.35%                   | 5.31%                   |
| Relative Performance               | $\frac{0.00\%}{0.00\%}$ | 0.20%                   |
|                                    |                         |                         |
| Bond Proceeds - Tax Exempt         | 1.21%                   | 5.32%                   |
| ICE BofA 0-2 US Treasury           | 1.23%                   | 5.22%                   |
| Relative Performance               | (0.02)%                 | 0.10%                   |
| 1.0.4                              | (0.0-)/0                | 0.2070                  |
| Bond Proceeds – Taxable            | 1.35%                   | 5.44%                   |
| ICE BofA 0-3 US Treasury           | 1.29%                   | <u>5.26%</u>            |
| Relative Performance               | 0.06%                   | $\frac{0.18\%}{0.18\%}$ |
|                                    |                         |                         |
| LGIP - ST                          | 1.07%                   | 5.09%                   |
| S&P Government Pools Index (Gross) | 1.13%                   | 5.30%                   |
| Relative Performance               | (0.06)%                 | (0.21)%                 |
|                                    | (0.00)                  | (===)/0                 |
| LGIP - MT (3Mo and Inception)      | 1.29%                   | 4.96%                   |
| ICE BofA 0-3 US Treasury           | 1.29%                   | 4.88%                   |
| Relative Performance               | 0.00%                   | 0.08%                   |
|                                    |                         | 2.20,0                  |
| Severance Tax Bonding Fund         | 1.06%                   | 5.11%                   |
| S&P Government Pools Index (Gross) | <u>1.13%</u>            | <u>5.30%</u>            |
| Relative Performance               | (0.07)%                 | (0.19)%                 |

|                            | 1              |                  |                  |
|----------------------------|----------------|------------------|------------------|
| <u>Fund</u>                | February FY'25 | <i>FY'25 YTD</i> | <i>FY'24 YTD</i> |
| General Funds              | \$29,381,887   | \$256,287,836    | \$272,462,496    |
| Bond Proceeds Funds        | \$13,064,499   | \$107,233,470    | \$90,459,232     |
| LGIP - ST <sup>7</sup>     | \$6,965,322    | \$62,678,642     | \$59,040,471     |
| LGIP – MT                  | \$3,781,673    | \$32,844,550     | \$0              |
| Severance Tax Bonding Fund | \$1,501,325    | \$15,566,686     | \$18,900,622     |

Source: JPM

- The General Fund Pool's investment earnings were lower by \$16.2 million vs. FY'24 as balances were higher by \$920 million. Interest rates were lower by more than 1.00% for short maturities and 0.65% and 0.25% for 2 and 5 year maturities respectively. The Fed Funds rate was lower by 1.00% vs. the prior year, reducing earnings in GF Liquidity short term investments, while lowering the reinvestment yield for maturities in the GF Core.
- The Bond Proceeds Pools' investment earnings were higher by \$16.8 million vs. FY'24, as balances rose. The collective market value of the Pools was \$207 million higher.
- The LGIP ST investment earnings were higher by \$3.6 million vs. FY'24 as balances increased by \$236 million. The LGIP ST yield was sensitive to the 1.00% decrease in the Federal Funds rate that occurred in 2024, reducing reinvestment earnings on a percentage basis.
- The LGIP MT has earned \$32,844,550 in FY '25 and \$6,217,702 in FY '24 for a total of \$39,062,252, since inception.
- The Severance Tax Bonding Fund had lower earnings compared to the same period in FY'24. The market value was lower by \$28 million.