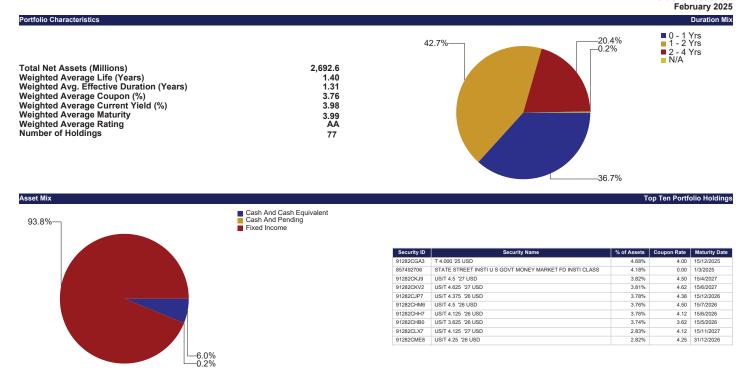

#### 12) Portfolio Summary – Tax Exempt Bond Proceeds Investment Pool

Ms. Anna Murphy, STO Portfolio Manager, reported that, at the end of January, the Tax-Exempt Bond Proceeds Investment Pool was still above \$1 billion and is currently below that mark due to \$110 million paid out in debt service on the 1st of March. The real opportunity to extend the pool will be when the pool receives new money. STO participated in a kickoff meeting, and there are preliminary documents for the next geo-bond series. It is projected to settle on May 30 for \$289 million.