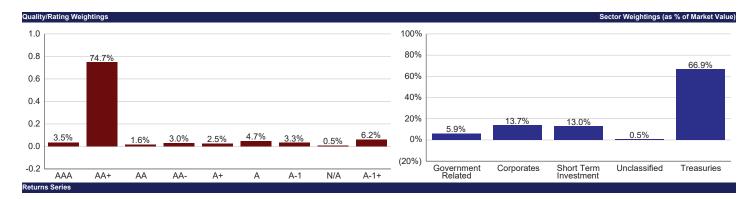

#### 12) Portfolio Summary – Tax Exempt Bond Proceeds Investment Pool

Ms. Anna Murphy, STO Portfolio Manager, reported that, at the end of January, the Tax-Exempt Bond Proceeds Investment Pool was still above \$1 billion and is currently below that mark due to \$110 million paid out in debt service on the 1st of March. The real opportunity to extend the pool will be when the pool receives new money. STO participated in a kickoff meeting, and there are preliminary documents for the next geo-bond series. It is projected to settle on May 30 for \$289 million.