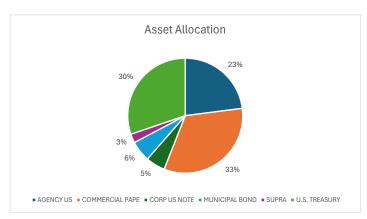

<sup>(6)</sup> Source: STO Records, Fiscal Agent Bank Statements, QED Financial Systems, JPMorgan Custody Reporting.

Broker Dealer Activity
February 2025

| Sum of Par         | Column Labels   |                     |                |               |                    |
|--------------------|-----------------|---------------------|----------------|---------------|--------------------|
| Row Labels         | COMMERCIAL PAPE | <b>CORP US NOTE</b> | MUNICIPAL BOND | U.S. TREASURY | <b>Grand Total</b> |
| ACADEMY SECURIT    | 70,000,000      |                     |                |               | 70,000,000         |
| BANK OF AMERICA    | 25,000,000      | 110,000,000         |                |               | 135,000,000        |
| BARCLAYS           | 42,150,000      |                     | 500,000        |               | 42,650,000         |
| BMO CAPTIAL MAR    |                 |                     |                | 345,200,000   | 345,200,000        |
| DAIWA CAPITAL M    |                 |                     |                | 30,000,000    | 30,000,000         |
| J.P. MORGAN SEC    | 112,000,000     |                     |                | 12,000,000    | 124,000,000        |
| LOOP CAPITAL MA    |                 |                     |                | 151,830,000   | 151,830,000        |
| MIZUHO SECURITI    |                 |                     |                | 28,000,000    | 28,000,000         |
| RAMIREZ & CO, I    |                 | 20,000,000          |                |               | 20,000,000         |
| RBC CAPITAL MAR    |                 |                     | 675,000        | 60,000,000    | 60,675,000         |
| RBS GREENWICH C    |                 |                     |                | 100,000,000   | 100,000,000        |
| WELLS FARGO SEC    | 50,000,000      |                     | 950,000        |               | 50,950,000         |
| <b>Grand Total</b> | 299,150,000     | 130,000,000         | 2,125,000      | 727,030,000   | 1,158,305,000      |