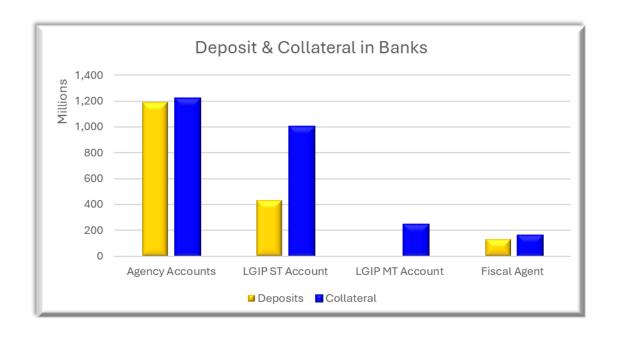

#### 16) Collateral Report on Agency Deposits and CDs

Ms. Ashly Quintana, Collateral Accountant/Auditor, reported on agency deposits and CDs. She included a breakdown of deposit types and collateral requirements. State funds totaled about \$1.2 billion, with non-state funds at \$49 million, and LGIP at \$903 million. All other depository institutions holding public funds met the minimum requirements.