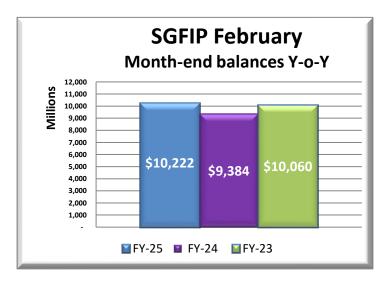

## STATE TREASURER'S MONTHLY INVESTMENT REPORT

Investment Results through February 28th, 2025

Monthly Results