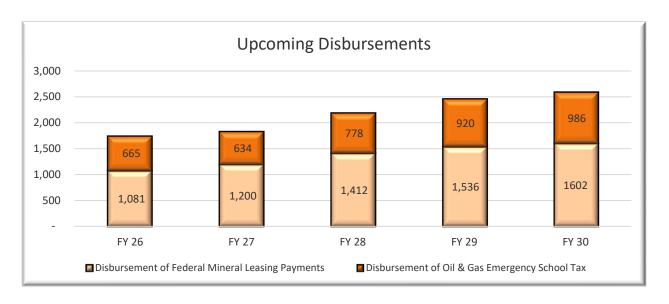

## STATE TREASURER'S MONTHLY INVESTMENT REPORT

Investment Results through February 28th, 2025

Monthly Results