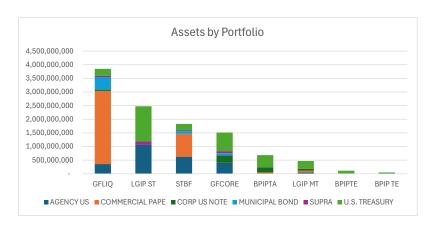

#### Monthly Fund Summary Report (Unaudited)

As of February, 2025

|                                      |        |                | Holdings          |                |                | Performa          | nce          | Monthly Earnings |    |                          |               | YTD Earnings   |                   |             |
|--------------------------------------|--------|----------------|-------------------|----------------|----------------|-------------------|--------------|------------------|----|--------------------------|---------------|----------------|-------------------|-------------|
| General Fund                         |        |                |                   |                |                |                   |              |                  |    |                          |               |                |                   |             |
|                                      |        |                |                   | Unrealized     | 12-Month       |                   |              | Relative         |    | Change in                |               |                | Change in         |             |
| Sub-Account                          |        | Cost Basis     | Market Value      | Gain/Loss      | Total Return   | Benchmark         | Index Return | Performance      |    | Earnings Gain/Loss       | Total         | Earnings       | Gain/Loss         | Total       |
| Cash Balances                        | \$     | 153,512,706    | \$ 153,512,706    | \$ -           |                |                   |              |                  |    |                          |               |                |                   |             |
| Liquidity                            |        | 3,850,953,374  | 3,851,038,840     | 85,46          | 5 5.09%        | ICE 1-Month Tbill | 5.13%        | -0.04%           | \$ | 11,490,326 \$ 86,512     | 11,576,838    | \$ 115,196,036 | \$ 402,872 \$     | 115,598,908 |
| CORE                                 |        | 6,064,325,676  | 6,041,802,454     | (22,523,22     | 2) 5.51%       | ICE Treasury 0-5  | 5.31%        | 0.20%            | \$ | 17,891,561 \$ 31,561,946 | 49,453,507    | \$ 141,091,801 | 91,348,072        | 232,439,873 |
| TRAN                                 |        | -              | -                 | . <u>-</u>     | 0.00%          | All-In Tran TIC   | 0.00%        | 0.00%            |    | <u> </u>                 | -             | . <u> </u>     | <u> </u>          | -           |
| Totals                               | \$     | 10,068,791,756 | \$ 10,046,354,000 | \$ (22,437,75) | 5) 5.35%       | Blended           | 5.24%        | 0.11%            | \$ | 29,381,887 \$ 31,648,458 | 61,030,345    | \$ 256,287,836 | 91,750,944 \$     | 348,038,781 |
| Bond Proceeds Investment Pool (BPIP) |        |                |                   |                |                |                   |              |                  |    |                          |               |                |                   |             |
|                                      |        |                |                   | Unrealized     | 12-Month       |                   |              | Relative         |    | Change in                |               |                | Change in         |             |
| Sub-Account                          |        | Cost Basis     | Market Value      | Gain/Loss      | Total Return   | Benchmark         | Index Return | Performance      |    | Earnings Gain/Loss       | Total         | Earnings       | Gain/Loss         | Total       |
| Tax-Exempt                           | \$     | 1,057,235,286  | \$ 1,059,833,580  | \$ 2,598,29    | 5.32%          | ICE Treasury 0-2  | 5.22%        | 0.10%            | \$ | 3,728,872 \$ 643,327     | 4,372,199     | \$ 32,638,071  | 6,096,178 \$      | 38,734,249  |
| Taxable                              |        | 2,658,203,537  | 2,670,119,912     | 11,916,37      | 5.44%          | ICE Treasury 0-3  | 5.26%        | 0.18%            |    | 9,335,627 \$ 6,405,438   | 15,741,065    | \$ 74,595,400  | 25,043,235        | 99,638,635  |
| Totals                               | \$     | 3,715,438,823  | \$ 3,729,953,492  | \$ 14,514,669  | 5.41%          | Blended           | 5.25%        | 0.16%            | \$ | 13,064,499 \$ 7,048,765  | 20,113,264    | \$ 107,233,470 | 31,139,414 \$     | 138,372,884 |
| Local Government Investmer           | nt Poo | l (LGIP)       |                   |                |                |                   |              |                  |    |                          |               |                |                   |             |
|                                      |        |                |                   | Unrealized     | 12-Month Total |                   |              | Relative         |    | Change in                |               |                | Change in         |             |
|                                      |        | Cost Basis     | Market Value      | Gain/Loss      | Return         | Benchmark         | Index Return | Performance      |    | Earnings Gain/Loss       | Total         | Earnings       | Gain/Loss         | Total       |
| LGIP ST (See Note 5)                 | \$     | 2,085,656,339  | \$ 2,085,902,205  | \$ 245,866     | 5.09%          | S&P LGIP Gross    | 5.30%        | -0.21%           | \$ | 6,965,322 \$ 112,266     | 7,077,588     | \$ 62,678,642  | \$ 414,672 \$     | 63,093,314  |
| LGIP MT                              | \$     | 1,031,101,950  | \$ 1,037,594,222  | \$ 6,492,27    |                | ICE Treasury 0-3  |              |                  | \$ | 3,781,673 \$ 2,286,249   | 6,067,923     | \$ 32,844,550  | 6,070,940 \$      | 38,915,489  |
| Severance Tax Bonding Fund           |        |                |                   |                |                |                   |              |                  |    |                          |               |                |                   |             |
|                                      |        |                |                   | Unrealized     | 12-Month Total |                   |              | Relative         |    | Change in                |               |                | Change in         |             |
|                                      |        | Cost Basis     | Market Value      | Gain/Loss      | Return         | Benchmark         | Index Return | Performance      |    | Earnings Gain/Loss       | Total         | Earnings       | Gain/Loss         | Total       |
| STBF                                 | \$     | 565,694,498    |                   |                |                | S&P LGIP Gross    | 5.30%        | -0.19%           | \$ | 1,501,325 \$ (6,632)     |               |                |                   | 15,577,882  |
| Estimated Totals (all funds)         |        |                | \$ 17,465,504,680 | \$ (1,178,68   | 7)             |                   |              |                  | \$ | 54,694,706 \$ 41,089,106 | \$ 95,783,812 | \$ 474,611,184 | \$ 129,387,165 \$ | 603,998,350 |