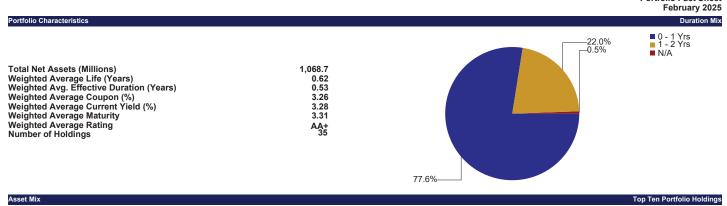

#### 12) Portfolio Summary – Tax Exempt Bond Proceeds Investment Pool

Ms. Anna Murphy, STO Portfolio Manager, reported that, at the end of January, the Tax-Exempt Bond Proceeds Investment Pool was still above \$1 billion and is currently below that mark due to \$110 million paid out in debt service on the 1st of March. The real opportunity to extend the pool will be when the pool receives new money. STO participated in a kickoff meeting, and there are preliminary documents for the next geo-bond series. It is projected to settle on May 30 for \$289 million.

|                            |                             | Effective        |                  |                   |  |
|----------------------------|-----------------------------|------------------|------------------|-------------------|--|
| <u>Fund</u>                | Purchase Yield <sup>4</sup> | <u>Portfolio</u> | <u>Benchmark</u> | <u>Percentage</u> |  |
| General Fund Liquidity     | 4.42%                       | 0.03 Years       |                  |                   |  |
| General Fund CORE          | 3.75%                       | 1.95 Years       | 2.03 Years       | 96%               |  |
| Bond Proceeds – Tax Exempt | 4.63%                       | 0.53 Years       | 0.92 Years       | 58%               |  |
| Bond Proceeds – Taxable    | 4.48%                       | 1.31 Years       | 1.33 Years       | 99%               |  |
| LGIP - ST                  | 4.38%                       | 0.03 Years       |                  |                   |  |
| LGIP - MT                  | 4.74%                       | 1.30 Years       | 1.33 Years       | 98%               |  |
| Severance Tax Bonding Fund | 4.47%                       | 0.05 Years       |                  |                   |  |
|                            |                             |                  |                  |                   |  |