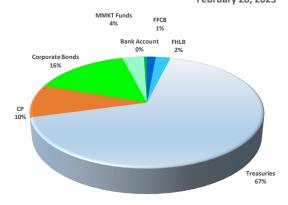

#### **Investment Reports for Month Ended February 28, 2025**

- 4. Executive Summary (Vikki Hanges)
- 5. Broker-Dealer Activities & Investment Policy Compliance Report (Arsenio Garduño)
- 6. Credit (Arsenio Garduño)
- 7. Investment Accounting Report (Kristen Dorland)
- 8. General Fund Cash Projections (Arsenio Garduño)
- 9. Portfolio Summary—General Fund Investment Pool (Vikki Hanges)
- 10. Portfolio Summary—Local Government Investment Pool Short Term (LGIP ST) (Anna Murphy)
- 11. Portfolio Summary—Local Government Investment Pool Medium Term (LGIP MT) (Anna Murphy)
- 12. Portfolio Summary—Tax-Exempt Bond Proceeds Investment Pool (TE BPIP) (Anna Murphy)
- 13. Portfolio Summary—Taxable Bond Proceeds Investment Pool (TX BPIP) (Anna Murphy)
- 14. Portfolio Summary—Severance Tax Bonding Fund (STBF) (Vikki Hanges)

## STATE TREASURER'S MONTHLY INVESTMENT REPORT

Investment Results through February 28th, 2025

Monthly Results