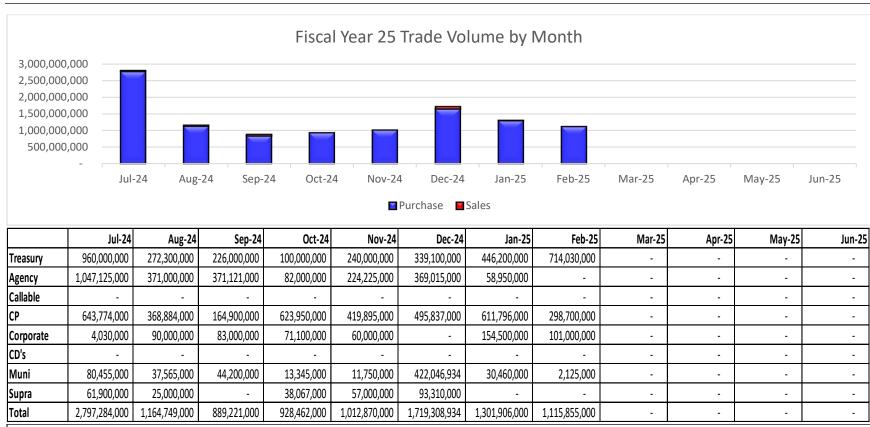

|             |        |            |        |            |        |            |        |               |        |             |       |
|                | Overnight |                  |        |             |        |            |        |            |        |            |        | 7,239,000,000 | 23     |             |       |
|                | Term      |                  |        |             |        |            |        | -          | -      | -          | -      |               |        |             |       |
|                | _         | -                | -      | -           |        | -          |        |            | -      | -          |        | 7,239,000,000 | 23     | -           | -     |

## NM State Treasurer's Office

#### TRADE ACTIVITY FOR FEBRUARY 2025





#### **NM State Treasurer Office Security Holding by Portfolio**

February 28, 2025

#### Values are based on position holdings

|                   | <b>GF LIQ</b> | <b>GF CORE</b> | BPIP TE       | <b>BPIP TX</b> | <u>STB</u>  | LGIP ST       | LGIP MT       | STO Holdings   |       |
|-------------------|---------------|----------------|---------------|----------------|-------------|---------------|---------------|----------------|-------|
| Portfolio Balance | 3,854,045,834 | 6,235,428,035  | 1,058,759,493 | 2,668,140,561  | 567,121,164 | 2,087,671,274 | 1,042,405,117 | 17,513,571,480 |       |
| Agency            | 70,000,000    | 1,253,027,000  | 30,000,000    | 35,775,000     | 5,000,000   | 470,000,000   | 40,000,000    | 1,863,802,000  | 10.6% |
| FAMCA             | =