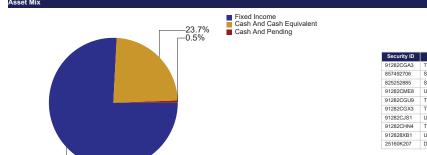

#### 12) Portfolio Summary – Tax Exempt Bond Proceeds Investment Pool

Ms. Anna Murphy, STO Portfolio Manager, reported that, at the end of January, the Tax-Exempt Bond Proceeds Investment Pool was still above \$1 billion and is currently below that mark due to \$110 million paid out in debt service on the 1st of March. The real opportunity to extend the pool will be when the pool receives new money. STO participated in a kickoff meeting, and there are preliminary documents for the next geo-bond series. It is projected to settle on May 30 for \$289 million.