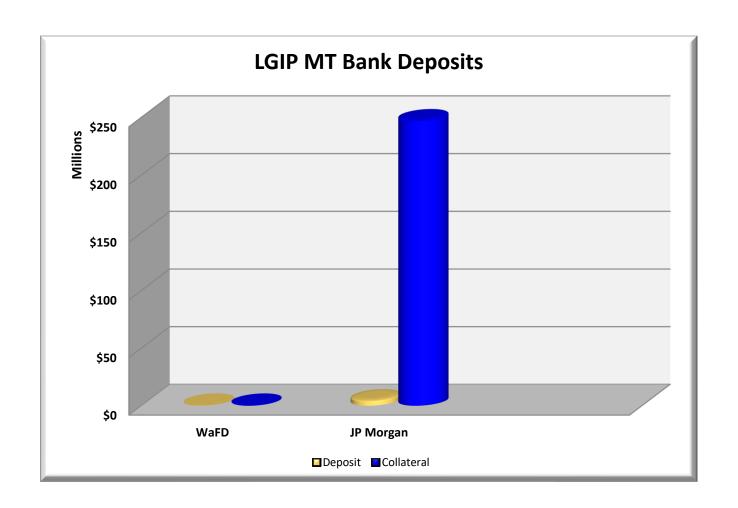

#### 16) Collateral Report on Agency Deposits and CDs

Ms. Ashly Quintana, Collateral Accountant/Auditor, reported on agency deposits and CDs. She included a breakdown of deposit types and collateral requirements. State funds totaled about \$1.2 billion, with non-state funds at \$49 million, and LGIP at \$903 million. All other depository institutions holding public funds met the minimum requirements.