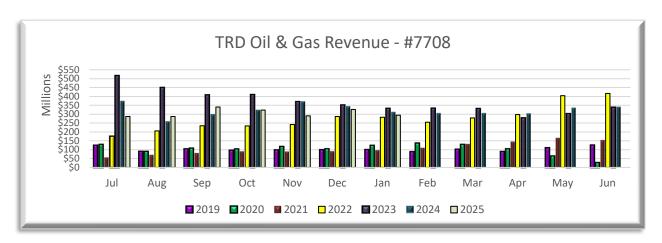

#### 14) Portfolio Summary - Severance Tax Bonding Fund

Ms. Vikki Hanges, STO Chief Investment Officer, reported that the Severance Tax Bonding Fund ended the month of January at around \$374 million. Ms. Hanges reminded the Council that, each month, the Severance Tax Bonding Fund receives tax from oil and gas receipts, and that the value of that portfolio continues to go up and is still accumulating about \$170 million per month. This fund is expected to climb until debt service payment on July 1. Ms. Hanges informed the Council that they are targeting all maturities or this portfolio for June 30, 2025. After the payment is made, this portfolio is expected to go from over \$1 billion down to \$25 million.