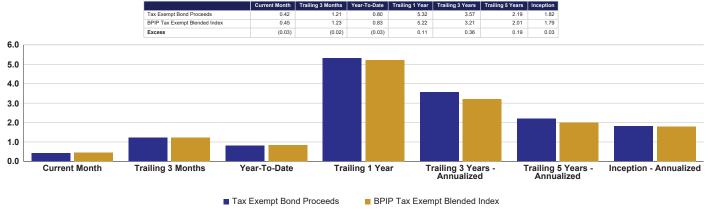

#### 12) Portfolio Summary – Tax Exempt Bond Proceeds Investment Pool

Ms. Anna Murphy, STO Portfolio Manager, reported that, at the end of January, the Tax-Exempt Bond Proceeds Investment Pool was still above \$1 billion and is currently below that mark due to \$110 million paid out in debt service on the 1st of March. The real opportunity to extend the pool will be when the pool receives new money. STO participated in a kickoff meeting, and there are preliminary documents for the next geo-bond series. It is projected to settle on May 30 for \$289 million.