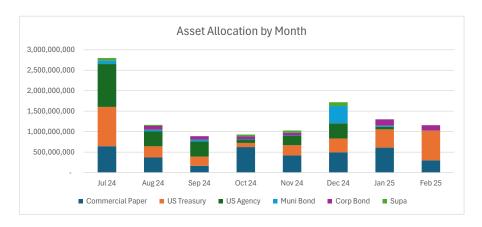

#### Monthly Fund Summary Report (Unaudited)

As of February, 2025

|                                      |        |                | Holdings          |                |                | Performa          | nce          | Monthly Earnings |    |                          |               | YTD Earnings   |                   |             |
|--------------------------------------|--------|----------------|-------------------|----------------|----------------|-------------------|--------------|------------------|----|--------------------------|---------------|----------------|-------------------|-------------|
| General Fund                         |        |                |                   |                |                |                   |              |                  |    |                          |               |                |                   |             |
|                                      |        |                |                   | Unrealized     | 12-Month       |                   |              | Relative         |    | Change in                |               |                | Change in         |             |
| Sub-Account                          |        | Cost Basis     | Market Value      | Gain/Loss      | Total Return   | Benchmark         | Index Return | Performance      |    | Earnings Gain/Loss       | Total         | Earnings       | Gain/Loss         | Total       |
| Cash Balances                        | \$     | 153,512,706    | \$ 153,512,706    | \$ -           |                |                   |              |                  |    |                          |               |                |                   |             |
| Liquidity                            |        | 3,850,953,374  | 3,851,038,840     | 85,46          | 5 5.09%        | ICE 1-Month Tbill | 5.13%        | -0.04%           | \$ | 11,490,326 \$ 86,512     | 11,576,838    | \$ 115,196,036 | \$ 402,872 \$     | 115,598,908 |
| CORE                                 |        | 6,064,325,676  | 6,041,802,454     | (22,523,22     | 2) 5.51%       | ICE Treasury 0-5  | 5.31%        | 0.20%            | \$ | 17,891,561 \$ 31,561,946 | 49,453,507    | \$ 141,091,801 | 91,348,072        | 232,439,873 |
| TRAN                                 |        | -              | -                 | . <u>-</u>     | 0.00%          | All-In Tran TIC   | 0.00%        | 0.00%            |    | <u> </u>                 | -             | . <u> </u>     | <u> </u>          | -           |
| Totals                               | \$     | 10,068,791,756 | \$ 10,046,354,000 | \$ (22,437,75) | 5) 5.35%       | Blended           | 5.24%        | 0.11%            | \$ | 29,381,887 \$ 31,648,458 | 61,030,345    | \$ 256,287,836 | 91,750,944 \$     | 348,038,781 |
| Bond Proceeds Investment Pool (BPIP) |        |                |                   |                |                |                   |              |                  |    |                          |               |                |                   |             |
|                                      |        |                |                   | Unrealized     | 12-Month       |                   |              | Relative         |    | Change in                |               |                | Change in         |             |
| Sub-Account                          |        | Cost Basis     | Market Value      | Gain/Loss      | Total Return   | Benchmark         | Index Return | Performance      |    | Earnings Gain/Loss       | Total         | Earnings       | Gain/Loss         | Total       |
| Tax-Exempt                           | \$     | 1,057,235,286  | \$ 1,059,833,580  | \$ 2,598,29    | 5.32%          | ICE Treasury 0-2  | 5.22%        | 0.10%            | \$ | 3,728,872 \$ 643,327     | 4,372,199     | \$ 32,638,071  | 6,096,178 \$      | 38,734,249  |
| Taxable                              |        | 2,658,203,537  | 2,670,119,912     | 11,916,37      | 5.44%          | ICE Treasury 0-3  | 5.26%        | 0.18%            |    | 9,335,627 \$ 6,405,438   | 15,741,065    | \$ 74,595,400  | 25,043,235        | 99,638,635  |
| Totals                               | \$     | 3,715,438,823  | \$ 3,729,953,492  | \$ 14,514,669  | 5.41%          | Blended           | 5.25%        | 0.16%            | \$ | 13,064,499 \$ 7,048,765  | 20,113,264    | \$ 107,233,470 | 31,139,414 \$     | 138,372,884 |
| Local Government Investmer           | nt Poo | l (LGIP)       |                   |                |                |                   |              |                  |    |                          |               |                |                   |             |
|                                      |        |                |                   | Unrealized     | 12-Month Total |                   |              | Relative         |    | Change in                |               |                | Change in         |             |
|                                      |        | Cost Basis     | Market Value      | Gain/Loss      | Return         | Benchmark         | Index Return | Performance      |    | Earnings Gain/Loss       | Total         | Earnings       | Gain/Loss         | Total       |
| LGIP ST (See Note 5)                 | \$     | 2,085,656,339  | \$ 2,085,902,205  | \$ 245,866     | 5.09%          | S&P LGIP Gross    | 5.30%        | -0.21%           | \$ | 6,965,322 \$ 112,266     | 7,077,588     | \$ 62,678,642  | \$ 414,672 \$     | 63,093,314  |
| LGIP MT                              | \$     | 1,031,101,950  | \$ 1,037,594,222  | \$ 6,492,27    |                | ICE Treasury 0-3  |              |                  | \$ | 3,781,673 \$ 2,286,249   | 6,067,923     | \$ 32,844,550  | 6,070,940 \$      | 38,915,489  |
| Severance Tax Bonding Fund           |        |                |                   |                |                |                   |              |                  |    |                          |               |                |                   |             |
|                                      |        |                |                   | Unrealized     | 12-Month Total |                   |              | Relative         |    | Change in                |               |                | Change in         |             |
|                                      |        | Cost Basis     | Market Value      | Gain/Loss      | Return         | Benchmark         | Index Return | Performance      |    | Earnings Gain/Loss       | Total         | Earnings       | Gain/Loss         | Total       |
| STBF                                 | \$     | 565,694,498    |                   |                |                | S&P LGIP Gross    | 5.30%        | -0.19%           | \$ | 1,501,325 \$ (6,632)     |               |                |                   | 15,577,882  |
| Estimated Totals (all funds)         |        |                | \$ 17,465,504,680 | \$ (1,178,68   | 7)             |                   |              |                  | \$ | 54,694,706 \$ 41,089,106 | \$ 95,783,812 | \$ 474,611,184 | \$ 129,387,165 \$ | 603,998,350 |