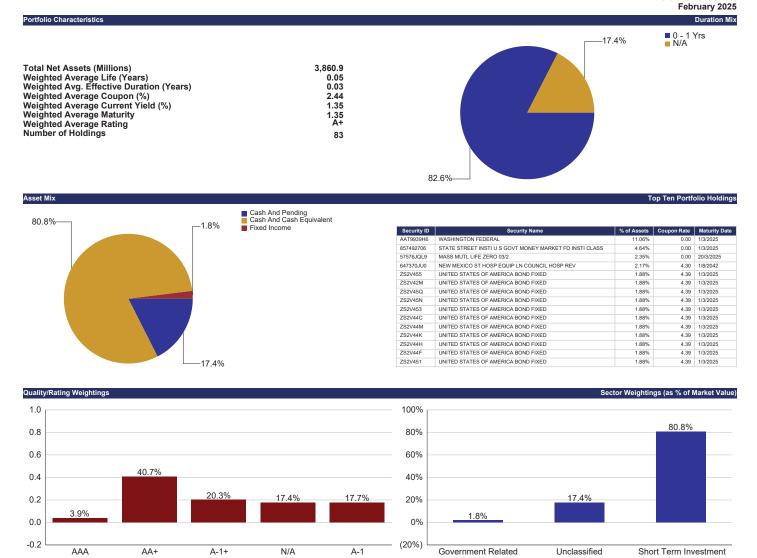

#### 10) Portfolio Summary - Local Government Investment Pool - Short Term

Ms. Anna Murphy, STO Portfolio Manager, reported that the Local Government Investment Pool – Short Term (LGIP-ST) ended the month of January at just over \$2.1 billion with a net yield of 4.3%. Ms. Murphy also reported that the LGIP continues to see a strong interest in participating in the pool. STO is still

seeing about a 4.3 net yield for the participants in the pool, which is still attractive, versus alternatives for their short-term investments.

|                            |                             | Effective        |                  |                   |  |
|----------------------------|-----------------------------|------------------|------------------|-------------------|--|
| <u>Fund</u>                | Purchase Yield <sup>4</sup> | <u>Portfolio</u> | <u>Benchmark</u> | <u>Percentage</u> |  |
| General Fund Liquidity     | 4.42%                       | 0.03 Years       |                  |                   |  |
| General Fund CORE          | 3.75%                       | 1.95 Years       | 2.03 Years       | 96%               |  |
| Bond Proceeds – Tax Exempt | 4.63%                       | 0.53 Years       | 0.92 Years       | 58%               |  |
| Bond Proceeds – Taxable    | 4.48%                       | 1.31 Years       | 1.33 Years       | 99%               |  |
| LGIP - ST                  | 4.38%                       | 0.03 Years       |                  |                   |  |
| LGIP - MT                  | 4.74%                       | 1.30 Years       | 1.33 Years       | 98%               |  |
| Severance Tax Bonding Fund | 4.47%                       | 0.05 Years       |                  |                   |  |
|                            |                             |                  |                  |                   |  |

|                                    | Perfor                  | mance <sup>5</sup>      |
|------------------------------------|-------------------------|-------------------------|
| <u>Fund</u>                        | 3 Months                | 12 Months               |
| General Fund Liquidity             | 1.10%                   | 5.09%                   |
| ICE US 1-Month Treasury Bill       | <u>1.07%</u>            | <u>5.13%</u>            |
| Relative Performance               | 0.03%                   | (0.04)%                 |
|                                    |                         |                         |
| General Fund CORE                  | 1.35%                   | 5.51%                   |
| ICE BofA 0-5 US Treasury           | 1.35%                   | 5.31%                   |
| Relative Performance               | $\frac{0.00\%}{0.00\%}$ | 0.20%                   |
|                                    |                         |                         |
| Bond Proceeds - Tax Exempt         | 1.21%                   | 5.32%                   |
| ICE BofA 0-2 US Treasury           | 1.23%                   | 5.22%                   |
| Relative Performance               | (0.02)%                 | 0.10%                   |
| 1.0.4                              | (0.0-)/0                | 0.2070                  |
| Bond Proceeds – Taxable            | 1.35%                   | 5.44%                   |
| ICE BofA 0-3 US Treasury           | 1.29%                   | <u>5.26%</u>            |
| Relative Performance               | 0.06%                   | $\frac{0.18\%}{0.18\%}$ |
|                                    |                         |                         |
| LGIP - ST                          | 1.07%                   | 5.09%                   |
| S&P Government Pools Index (Gross) | 1.13%                   | 5.30%                   |
| Relative Performance               | (0.06)%                 | (0.21)%                 |
|                                    | (0.00)                  | (===)/0                 |
| LGIP - MT (3Mo and Inception)      | 1.29%                   | 4.96%                   |
| ICE BofA 0-3 US Treasury           | 1.29%                   | 4.88%                   |
| Relative Performance               | 0.00%                   | 0.08%                   |
|                                    |                         | 2.20,0                  |
| Severance Tax Bonding Fund         | 1.06%                   | 5.11%                   |
| S&P Government Pools Index (Gross) | <u>1.13%</u>            | <u>5.30%</u>            |
| Relative Performance               | (0.07)%                 | (0.19)%                 |