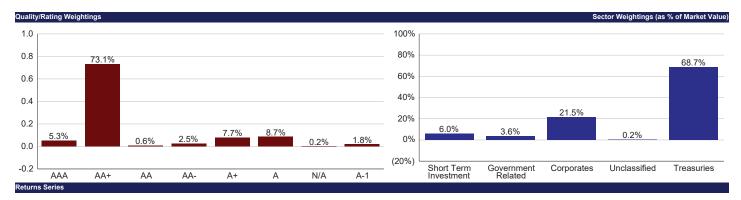

#### 13) Portfolio Summary – Taxable Bond Proceeds Investment Pool

Ms. Anna Murphy, STO Portfolio Manager, reported that the Taxable Bond Proceeds Investment Pool ended the month of January very close to the balance at the end of December, slightly lower due to the \$44 million in project draws that went out. It is structured very similarly, with roughly 25% in corporate positions and two-thirds in treasuries while maintaining the 95% to 100% target for the benchmark.