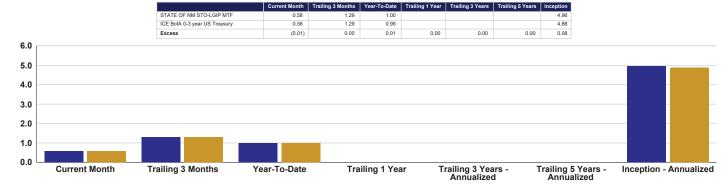

|                                    | Perfor                  | mance <sup>5</sup>      |
|------------------------------------|-------------------------|-------------------------|
| <u>Fund</u>                        | 3 Months                | 12 Months               |
| General Fund Liquidity             | 1.10%                   | 5.09%                   |
| ICE US 1-Month Treasury Bill       | <u>1.07%</u>            | <u>5.13%</u>            |
| Relative Performance               | 0.03%                   | (0.04)%                 |
|                                    |                         |                         |
| General Fund CORE                  | 1.35%                   | 5.51%                   |
| ICE BofA 0-5 US Treasury           | 1.35%                   | 5.31%                   |
| Relative Performance               | $\frac{0.00\%}{0.00\%}$ | 0.20%                   |
|                                    |                         |                         |
| Bond Proceeds - Tax Exempt         | 1.21%                   | 5.32%                   |
| ICE BofA 0-2 US Treasury           | 1.23%                   | 5.22%                   |
| Relative Performance               | (0.02)%                 | 0.10%                   |
| 1.0.4                              | (0.0-)/0                | 0.2070                  |
| Bond Proceeds – Taxable            | 1.35%                   | 5.44%                   |
| ICE BofA 0-3 US Treasury           | 1.29%                   | <u>5.26%</u>            |
| Relative Performance               | 0.06%                   | $\frac{0.18\%}{0.18\%}$ |
|                                    |                         |                         |
| LGIP - ST                          | 1.07%                   | 5.09%                   |
| S&P Government Pools Index (Gross) | 1.13%                   | 5.30%                   |
| Relative Performance               | (0.06)%                 | (0.21)%                 |
|                                    | (0.00)                  | (===)/0                 |
| LGIP - MT (3Mo and Inception)      | 1.29%                   | 4.96%                   |
| ICE BofA 0-3 US Treasury           | 1.29%                   | 4.88%                   |
| Relative Performance               | 0.00%                   | 0.08%                   |
|                                    |                         | 2.20,0                  |
| Severance Tax Bonding Fund         | 1.06%                   | 5.11%                   |
| S&P Government Pools Index (Gross) | <u>1.13%</u>            | <u>5.30%</u>            |
| Relative Performance               | (0.07)%                 | (0.19)%                 |