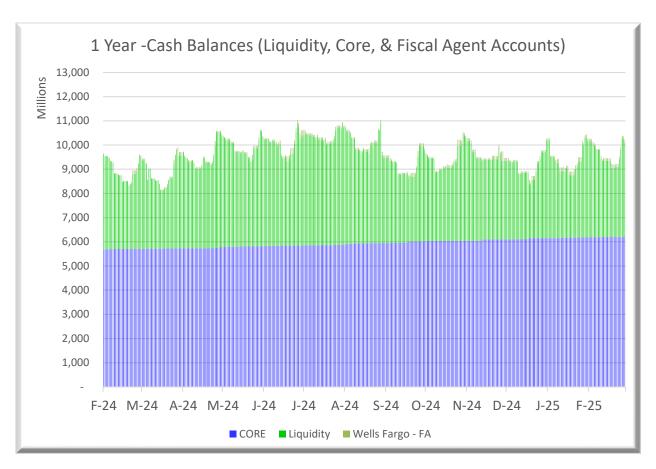

1.02%          |        |
|               | TOYCC             |                          |               |                    |                |        |
|               |                   | \$335,000,000            |               |                    | 2.20%          |        |
|               | UNH               | \$20,000,000             |               |                    | 0.00%          |        |
|               | USAA              | \$30,000,000             |               |                    | 0.20%          |        |
|               | WFC<br>WMT        | 112,500,000<br>7,000,000 |               |                    | 0.74%<br>0.05% |        |
|               |                   |                          |               |                    |                |        |







| General Fund               | Feb-24        | Jan-25         | Feb-25         | Y-o-Y Change | M-o-M Change  |
|----------------------------|---------------|----------------|----------------|--------------|---------------|
| Liquidity                  | 3,830,427,643 | 3,965,061,352  | 3,854,045,834  | 23,618,191   | (111,015,518) |
| CORE                       | 5,709,792,941 | 6,190,512,802  | 6,235,428,035  | 525,635,094  | 44,915,233    |
| Wells Fargo - FA           | 21,530,637    | 103,668,868    | 132,799,385    | 111,268,748  | 29,130,517    |
| (Closed Collected Balance) |               |                |                |              |               |
| <b>1</b>                   | 9,561,751,221 | 10,259,243,022 | 10,222,273,254 | 660,522,033  | (36,969,768)  |









| _