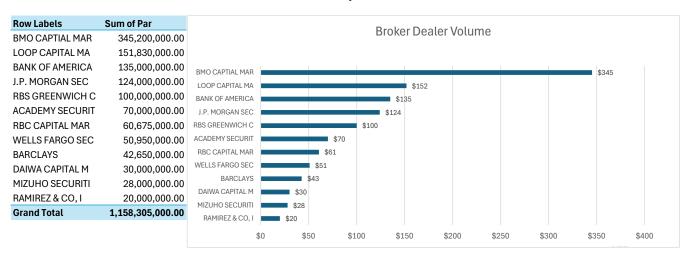

<sup>(6)</sup> Source: STO Records, Fiscal Agent Bank Statements, QED Financial Systems, JPMorgan Custody Reporting.

Broker Dealer Activity
February 2025

| Sum of Par         | Column Labels   |                     |                |               |                    |
|--------------------|-----------------|---------------------|----------------|---------------|--------------------|
| Row Labels         | COMMERCIAL PAPE | <b>CORP US NOTE</b> | MUNICIPAL BOND | U.S. TREASURY | <b>Grand Total</b> |
| ACADEMY SECURIT    | 70,000,000      |                     |                |               | 70,000,000         |
| BANK OF AMERICA    | 25,000,000      | 110,000,000         |                |               | 135,000,000        |
| BARCLAYS           | 42,150,000      |                     | 500,000        |               | 42,650,000         |
| BMO CAPTIAL MAR    |                 |                     |                | 345,200,000   | 345,200,000        |
| DAIWA CAPITAL M    |                 |                     |                | 30,000,000    | 30,000,000         |
| J.P. MORGAN SEC    | 112,000,000     |                     |                | 12,000,000    | 124,000,000        |
| LOOP CAPITAL MA    |                 |                     |                | 151,830,000   | 151,830,000        |
| MIZUHO SECURITI    |                 |                     |                | 28,000,000    | 28,000,000         |
| RAMIREZ & CO, I    |                 | 20,000,000          |                |               | 20,000,000         |
| RBC CAPITAL MAR    |                 |                     | 675,000        | 60,000,000    | 60,675,000         |
| RBS GREENWICH C    |                 |                     |                | 100,000,000   | 100,000,000        |
| WELLS FARGO SEC    | 50,000,000      |                     | 950,000        |               | 50,950,000         |
| <b>Grand Total</b> | 299,150,000     | 130,000,000         | 2,125,000      | 727,030,000   | 1,158,305,000      |