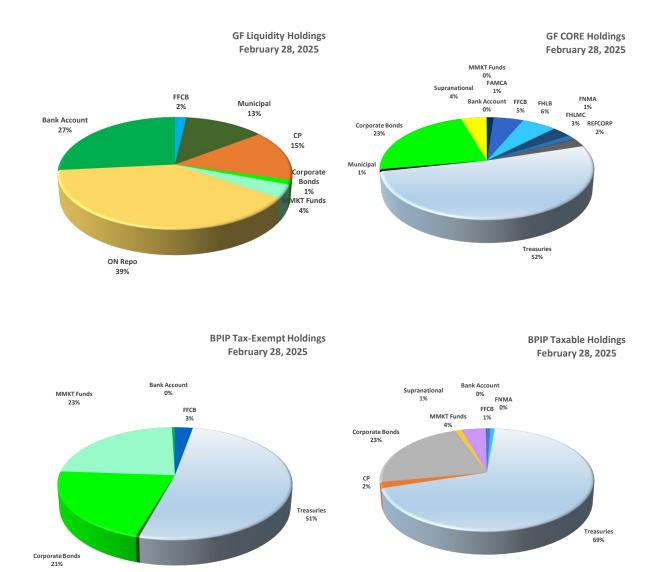

|                            |                             | Effective        |                  |                   |  |
|----------------------------|-----------------------------|------------------|------------------|-------------------|--|
| <u>Fund</u>                | Purchase Yield <sup>4</sup> | <u>Portfolio</u> | <u>Benchmark</u> | <u>Percentage</u> |  |
| General Fund Liquidity     | 4.42%                       | 0.03 Years       |                  |                   |  |
| General Fund CORE          | 3.75%                       | 1.95 Years       | 2.03 Years       | 96%               |  |
| Bond Proceeds – Tax Exempt | 4.63%                       | 0.53 Years       | 0.92 Years       | 58%               |  |
| Bond Proceeds – Taxable    | 4.48%                       | 1.31 Years       | 1.33 Years       | 99%               |  |
| LGIP - ST                  | 4.38%                       | 0.03 Years       |                  |                   |  |
| LGIP - MT                  | 4.74%                       | 1.30 Years       | 1.33 Years       | 98%               |  |
| Severance Tax Bonding Fund | 4.47%                       | 0.05 Years       |                  |                   |  |
|                            |                             |                  |                  |                   |  |