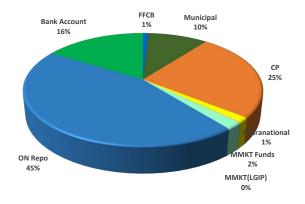

#### 14) Portfolio Summary - Severance Tax Bonding Fund

Ms. Vikki Hanges, STO Chief Investment Officer, reported that the Severance Tax Bonding Fund ended the month of January at around \$374 million. Ms. Hanges reminded the Council that, each month, the Severance Tax Bonding Fund receives tax from oil and gas receipts, and that the value of that portfolio continues to go up and is still accumulating about \$170 million per month. This fund is expected to climb until debt service payment on July 1. Ms. Hanges informed the Council that they are targeting all maturities or this portfolio for June 30, 2025. After the payment is made, this portfolio is expected to go from over \$1 billion down to \$25 million.

|                            |                             | Effective        |                  |                   |  |
|----------------------------|-----------------------------|------------------|------------------|-------------------|--|
| <u>Fund</u>                | Purchase Yield <sup>4</sup> | <u>Portfolio</u> | <u>Benchmark</u> | <u>Percentage</u> |  |
| General Fund Liquidity     | 4.42%                       | 0.03 Years       |                  |                   |  |
| General Fund CORE          | 3.75%                       | 1.95 Years       | 2.03 Years       | 96%               |  |
| Bond Proceeds – Tax Exempt | 4.63%                       | 0.53 Years       | 0.92 Years       | 58%               |  |
| Bond Proceeds – Taxable    | 4.48%                       | 1.31 Years       | 1.33 Years       | 99%               |  |
| LGIP - ST                  | 4.38%                       | 0.03 Years       |                  |                   |  |
| LGIP - MT                  | 4.74%                       | 1.30 Years       | 1.33 Years       | 98%               |  |
| Severance Tax Bonding Fund | 4.47%                       | 0.05 Years       |                  |                   |  |
|                            |                             |                  |                  |                   |  |