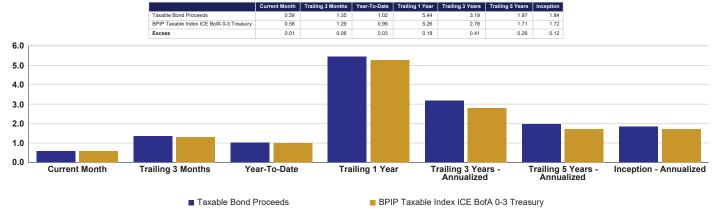

#### 13) Portfolio Summary – Taxable Bond Proceeds Investment Pool

Ms. Anna Murphy, STO Portfolio Manager, reported that the Taxable Bond Proceeds Investment Pool ended the month of January very close to the balance at the end of December, slightly lower due to the \$44 million in project draws that went out. It is structured very similarly, with roughly 25% in corporate positions and two-thirds in treasuries while maintaining the 95% to 100% target for the benchmark.

|                                    | Perfor                  | mance <sup>5</sup>      |
|------------------------------------|-------------------------|-------------------------|
| <u>Fund</u>                        | 3 Months                | 12 Months               |
| General Fund Liquidity             | 1.10%                   | 5.09%                   |
| ICE US 1-Month Treasury Bill       | <u>1.07%</u>            | <u>5.13%</u>            |
| Relative Performance               | 0.03%                   | (0.04)%                 |
|                                    |                         |                         |
| General Fund CORE                  | 1.35%                   | 5.51%                   |
| ICE BofA 0-5 US Treasury           | 1.35%                   | 5.31%                   |
| Relative Performance               | $\frac{0.00\%}{0.00\%}$ | 0.20%                   |
|                                    |                         |                         |
| Bond Proceeds - Tax Exempt         | 1.21%                   | 5.32%                   |
| ICE BofA 0-2 US Treasury           | 1.23%                   | 5.22%                   |
| Relative Performance               | (0.02)%                 | 0.10%                   |
| 1.0.4                              | (0.0-)/0                | 0.2070                  |
| Bond Proceeds – Taxable            | 1.35%                   | 5.44%                   |
| ICE BofA 0-3 US Treasury           | 1.29%                   | <u>5.26%</u>            |
| Relative Performance               | 0.06%                   | $\frac{0.18\%}{0.18\%}$ |
|                                    |                         |                         |
| LGIP - ST                          | 1.07%                   | 5.09%                   |
| S&P Government Pools Index (Gross) | 1.13%                   | 5.30%                   |
| Relative Performance               | (0.06)%                 | (0.21)%                 |
|                                    | (0.00)                  | (===)/0                 |
| LGIP - MT (3Mo and Inception)      | 1.29%                   | 4.96%                   |
| ICE BofA 0-3 US Treasury           | 1.29%                   | 4.88%                   |
| Relative Performance               | 0.00%                   | 0.08%                   |
|                                    |                         | 2.20,0                  |
| Severance Tax Bonding Fund         | 1.06%                   | 5.11%                   |
| S&P Government Pools Index (Gross) | <u>1.13%</u>            | <u>5.30%</u>            |
| Relative Performance               | (0.07)%                 | (0.19)%                 |