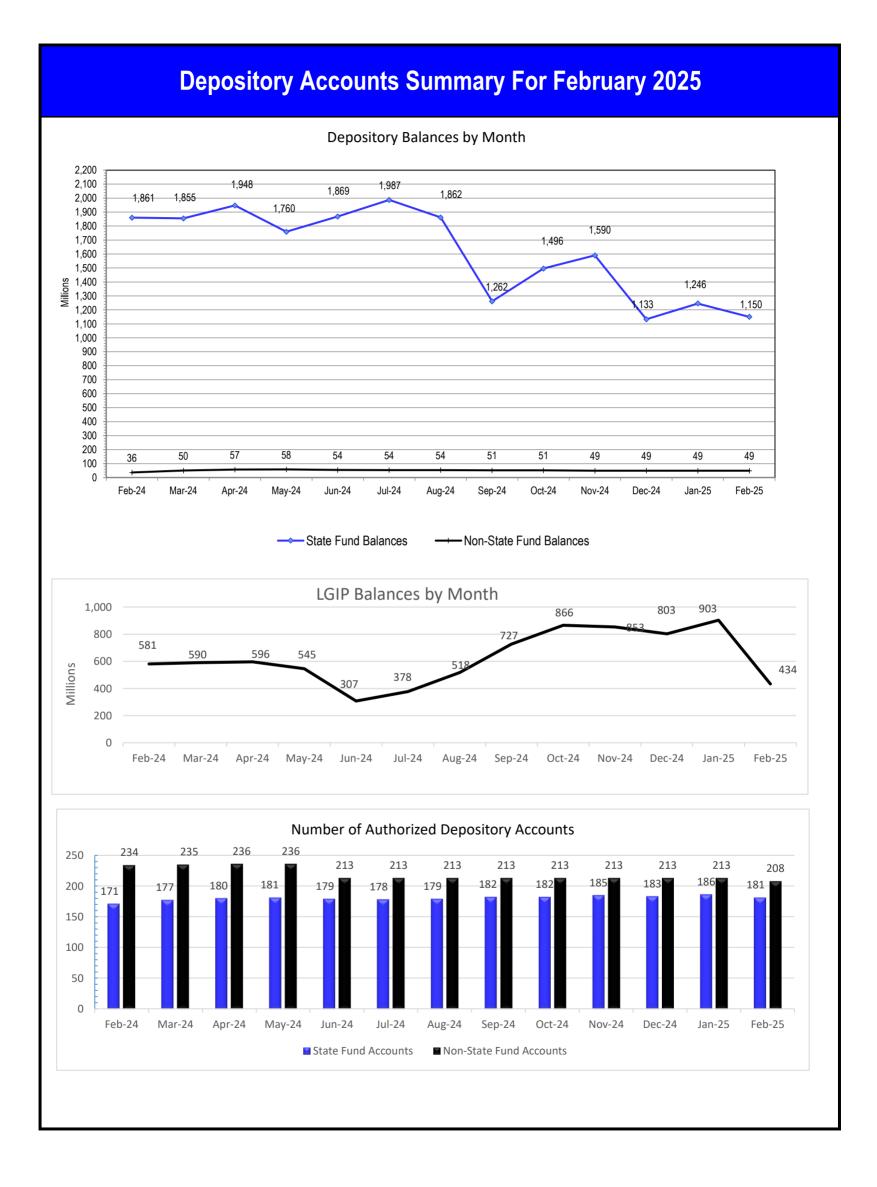

#### 15) State Agency Deposit Balances Report

Ms. Ashly Quintana, Collateral Accountant/Auditor, reported there were no financial institutions that exceeded those ratios for January. Her report further detailed that state and non-state funds totaled \$2.1 billion in deposits with 399 accounts overseen. All financial institutions exceeded equity, capital, and deposit ratios for January.

#### 16) Collateral Report on Agency Deposits and CDs

Ms. Ashly Quintana, Collateral Accountant/Auditor, reported on agency deposits and CDs. She included a breakdown of deposit types and collateral requirements. State funds totaled about \$1.2 billion, with non-state funds at \$49 million, and LGIP at \$903 million. All other depository institutions holding public funds met the minimum requirements.