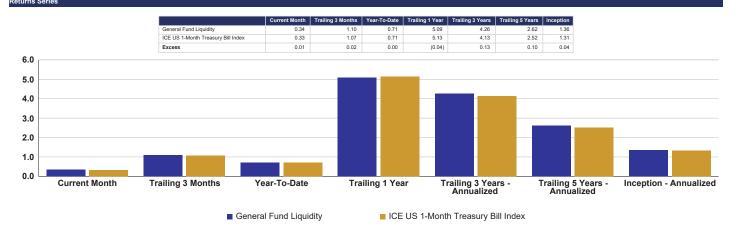

|                                    | Perfor                  | mance <sup>5</sup>      |
|------------------------------------|-------------------------|-------------------------|
| <u>Fund</u>                        | 3 Months                | 12 Months               |
| General Fund Liquidity             | 1.10%                   | 5.09%                   |
| ICE US 1-Month Treasury Bill       | <u>1.07%</u>            | <u>5.13%</u>            |
| Relative Performance               | 0.03%                   | (0.04)%                 |
|                                    |                         |                         |
| General Fund CORE                  | 1.35%                   | 5.51%                   |
| ICE BofA 0-5 US Treasury           | 1.35%                   | 5.31%                   |
| Relative Performance               | $\frac{0.00\%}{0.00\%}$ | 0.20%                   |
|                                    |                         |                         |
| Bond Proceeds - Tax Exempt         | 1.21%                   | 5.32%                   |
| ICE BofA 0-2 US Treasury           | 1.23%                   | 5.22%                   |
| Relative Performance               | (0.02)%                 | 0.10%                   |
| 1.0.4                              | (0.0-)/0                | 0.2070                  |
| Bond Proceeds – Taxable            | 1.35%                   | 5.44%                   |
| ICE BofA 0-3 US Treasury           | 1.29%                   | <u>5.26%</u>            |
| Relative Performance               | 0.06%                   | $\frac{0.18\%}{0.18\%}$ |
|                                    |                         |                         |
| LGIP - ST                          | 1.07%                   | 5.09%                   |
| S&P Government Pools Index (Gross) | 1.13%                   | 5.30%                   |
| Relative Performance               | (0.06)%                 | (0.21)%                 |
|                                    | (0.00)                  | (===)/0                 |
| LGIP - MT (3Mo and Inception)      | 1.29%                   | 4.96%                   |
| ICE BofA 0-3 US Treasury           | 1.29%                   | 4.88%                   |
| Relative Performance               | 0.00%                   | 0.08%                   |
|                                    |                         | 2.20,0                  |
| Severance Tax Bonding Fund         | 1.06%                   | 5.11%                   |
| S&P Government Pools Index (Gross) | <u>1.13%</u>            | <u>5.30%</u>            |
| Relative Performance               | (0.07)%                 | (0.19)%                 |

Source: JPMorgan, STO Calculations

In our management of the STO funds, our goal is to exceed benchmarks on a 3-month and 12-month basis. Monthly market swings will affect our performance more dramatically on a short-term basis than on a longer investment horizon. We believe that longer horizons keep our focus on the investment goal which is to meet or exceed our benchmark levels.