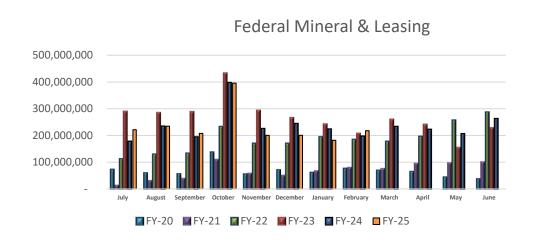

#### 14) Portfolio Summary - Severance Tax Bonding Fund

Ms. Vikki Hanges, STO Chief Investment Officer, reported that the Severance Tax Bonding Fund ended the month of January at around \$374 million. Ms. Hanges reminded the Council that, each month, the Severance Tax Bonding Fund receives tax from oil and gas receipts, and that the value of that portfolio continues to go up and is still accumulating about \$170 million per month. This fund is expected to climb until debt service payment on July 1. Ms. Hanges informed the Council that they are targeting all maturities or this portfolio for June 30, 2025. After the payment is made, this portfolio is expected to go from over \$1 billion down to \$25 million.