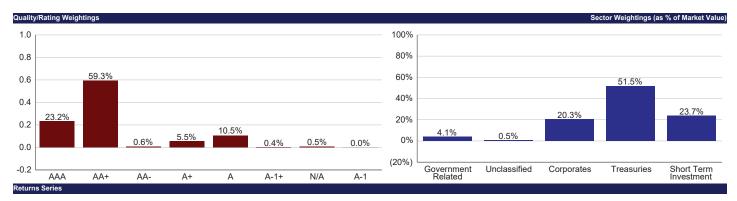

#### 12) Portfolio Summary – Tax Exempt Bond Proceeds Investment Pool

Ms. Anna Murphy, STO Portfolio Manager, reported that, at the end of January, the Tax-Exempt Bond Proceeds Investment Pool was still above \$1 billion and is currently below that mark due to \$110 million paid out in debt service on the 1st of March. The real opportunity to extend the pool will be when the pool receives new money. STO participated in a kickoff meeting, and there are preliminary documents for the next geo-bond series. It is projected to settle on May 30 for \$289 million.