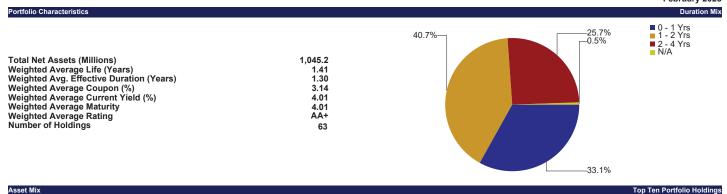

#### 11) Portfolio Summary – Local Government Investment Pool – Medium Term

Ms. Anna Murphy, STO Portfolio Manager, reported that the Local Government Investment Pool - Medium Term (LGIP-MT) ended the month of January at just over \$1 billion with a focus on maintaining a 25% target for corporate positions. However, this opportunity set has been slimmer in the past month, partially due to a combination of spreads becoming too tight and STO not participating as much in new issuance. Ms. Murphy also added they have started to see some pressure. She informed the Council that there is also a lot of uncertainty and corporations are holding off on coming into the market with a new issuant thereby adding to the volatility in the markets.

|                            |                             | Effective        |                  |                   |  |
|----------------------------|-----------------------------|------------------|------------------|-------------------|--|
| <u>Fund</u>                | Purchase Yield <sup>4</sup> | <u>Portfolio</u> | <u>Benchmark</u> | <u>Percentage</u> |  |
| General Fund Liquidity     | 4.42%                       | 0.03 Years       |                  |                   |  |
| General Fund CORE          | 3.75%                       | 1.95 Years       | 2.03 Years       | 96%               |  |
| Bond Proceeds – Tax Exempt | 4.63%                       | 0.53 Years       | 0.92 Years       | 58%               |  |
| Bond Proceeds – Taxable    | 4.48%                       | 1.31 Years       | 1.33 Years       | 99%               |  |
| LGIP - ST                  | 4.38%                       | 0.03 Years       |                  |                   |  |
| LGIP - MT                  | 4.74%                       | 1.30 Years       | 1.33 Years       | 98%               |  |
| Severance Tax Bonding Fund | 4.47%                       | 0.05 Years       |                  |                   |  |
|                            |                             |                  |                  |                   |  |

|                                    | Perfor                  | mance <sup>5</sup>      |
|------------------------------------|-------------------------|-------------------------|
| <u>Fund</u>                        | 3 Months                | 12 Months               |
| General Fund Liquidity             | 1.10%                   | 5.09%                   |
| ICE US 1-Month Treasury Bill       | <u>1.07%</u>            | <u>5.13%</u>            |
| Relative Performance               | 0.03%                   | (0.04)%                 |
|                                    |                         |                         |
| General Fund CORE                  | 1.35%                   | 5.51%                   |
| ICE BofA 0-5 US Treasury           | 1.35%                   | 5.31%                   |
| Relative Performance               | $\frac{0.00\%}{0.00\%}$ | 0.20%                   |
|                                    |                         |                         |
| Bond Proceeds - Tax Exempt         | 1.21%                   | 5.32%                   |
| ICE BofA 0-2 US Treasury           | 1.23%                   | 5.22%                   |
| Relative Performance               | (0.02)%                 | 0.10%                   |
| 1.0.4                              | (0.0-)/0                | 0.2070                  |
| Bond Proceeds – Taxable            | 1.35%                   | 5.44%                   |
| ICE BofA 0-3 US Treasury           | 1.29%                   | <u>5.26%</u>            |
| Relative Performance               | 0.06%                   | $\frac{0.18\%}{0.18\%}$ |
|                                    |                         |                         |
| LGIP - ST                          | 1.07%                   | 5.09%                   |
| S&P Government Pools Index (Gross) | 1.13%                   | 5.30%                   |
| Relative Performance               | (0.06)%                 | (0.21)%                 |
|                                    | (0.00)                  | (===)/0                 |
| LGIP - MT (3Mo and Inception)      | 1.29%                   | 4.96%                   |
| ICE BofA 0-3 US Treasury           | 1.29%                   | 4.88%                   |
| Relative Performance               | 0.00%                   | 0.08%                   |
|                                    |                         | 2.20,0                  |
| Severance Tax Bonding Fund         | 1.06%                   | 5.11%                   |
| S&P Government Pools Index (Gross) | <u>1.13%</u>            | <u>5.30%</u>            |
| Relative Performance               | (0.07)%                 | (0.19)%                 |

|                            | 1              |                  |                  |
|----------------------------|----------------|------------------|------------------|
| <u>Fund</u>                | February FY'25 | <i>FY'25 YTD</i> | <i>FY'24 YTD</i> |
| General Funds              | \$29,381,887   | \$256,287,836    | \$272,462,496    |
| Bond Proceeds Funds        | \$13,064,499   | \$107,233,470    | \$90,459,232     |
| LGIP - ST <sup>7</sup>     | \$6,965,322    | \$62,678,642     | \$59,040,471     |
| LGIP – MT                  | \$3,781,673    | \$32,844,550     | \$0              |
| Severance Tax Bonding Fund | \$1,501,325    | \$15,566,686     | \$18,900,622     |

Source: JPM

- The General Fund Pool's investment earnings were lower by \$16.2 million vs. FY'24 as balances were higher by \$920 million. Interest rates were lower by more than 1.00% for short maturities and 0.65% and 0.25% for 2 and 5 year maturities respectively. The Fed Funds rate was lower by 1.00% vs. the prior year, reducing earnings in GF Liquidity short term investments, while lowering the reinvestment yield for maturities in the GF Core.
- The Bond Proceeds Pools' investment earnings were higher by \$16.8 million vs. FY'24, as balances rose. The collective market value of the Pools was \$207 million higher.
- The LGIP ST investment earnings were higher by \$3.6 million vs. FY'24 as balances increased by \$236 million. The LGIP ST yield was sensitive to the 1.00% decrease in the Federal Funds rate that occurred in 2024, reducing reinvestment earnings on a percentage basis.
- The LGIP MT has earned \$32,844,550 in FY '25 and \$6,217,702 in FY '24 for a total of \$39,062,252, since inception.
- The Severance Tax Bonding Fund had lower earnings compared to the same period in FY'24. The market value was lower by \$28 million.