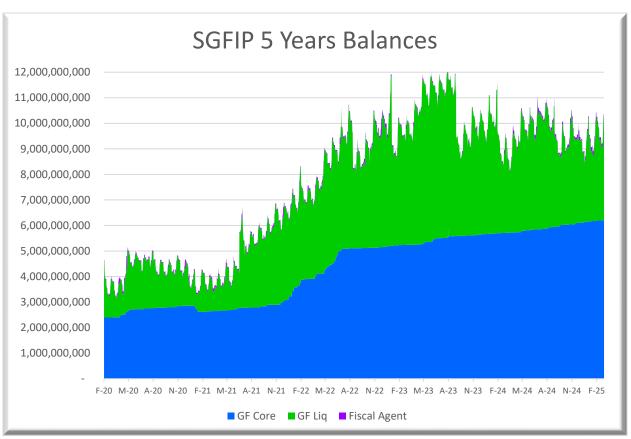

## STATE TREASURER'S MONTHLY INVESTMENT REPORT

Investment Results through February 28th, 2025

Monthly Results