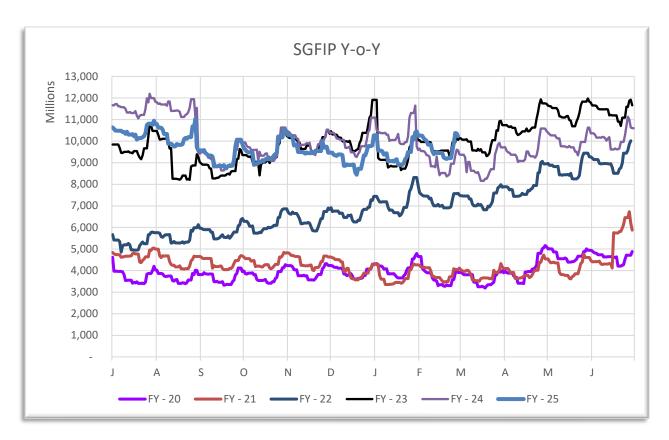

|







| General Fund               | Feb-24        | Jan-25         | Feb-25         | Y-o-Y Change | M-o-M Change  |
|----------------------------|---------------|----------------|----------------|--------------|---------------|
| Liquidity                  | 3,830,427,643 | 3,965,061,352  | 3,854,045,834  | 23,618,191   | (111,015,518) |
| CORE                       | 5,709,792,941 | 6,190,512,802  | 6,235,428,035  | 525,635,094  | 44,915,233    |
| Wells Fargo - FA           | 21,530,637    | 103,668,868    | 132,799,385    | 111,268,748  | 29,130,517    |
| (Closed Collected Balance) |               |                |                |              |               |
| <b>1</b>                   | 9,561,751,221 | 10,259,243,022 | 10,222,273,254 | 660,522,033  | (36,969,768)  |









| _       | Feb-25         | Feb-24        | Change |
|---------|----------------|---------------|--------|
| High    | 10,380,626,263 | 9,654,242,058 | 7.52%  |
| Low     | 9,175,127,622  | 8,365,915,458 | 9.67%  |
| Average | 9,709,414,307  | 9,020,359,875 | 7.64%  |



The balance as of February 28, 2025 of the State General Fund Investments Pool (SGFIP) Y-o-Y has increased 8.9% from February 29, 2024 and has increases 1.6% from February 28, 2023. M-o-M SGFIP balances decreased to \$10.222 billion on February 28, 2025 from \$10.259 billion on January 31, 2025 an decrease of \$37 million or -.4%.

# Upcoming projected disbursements to the Tax Stabilization Reserves, Early Childhood Trust Fund, and Severance Tax Permanent Fund



Federal Mineral & Leasing Transfers to the reserves p