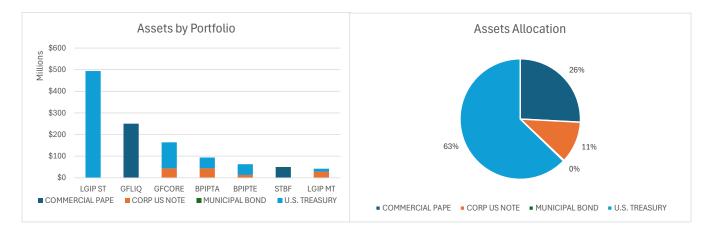

#### Monthly Fund Summary Report (Unaudited)

As of February, 2025

|                                      |        |                | Holdings          |                |                | Performa          | nce          | Monthly Earnings |    |                          |               | YTD Earnings   |                   |             |
|--------------------------------------|--------|----------------|-------------------|----------------|----------------|-------------------|--------------|------------------|----|--------------------------|---------------|----------------|-------------------|-------------|
| General Fund                         |        |                |                   |                |                |                   |              |                  |    |                          |               |                |                   |             |
|                                      |        |                |                   | Unrealized     | 12-Month       |                   |              | Relative         |    | Change in                |               |                | Change in         |             |
| Sub-Account                          |        | Cost Basis     | Market Value      | Gain/Loss      | Total Return   | Benchmark         | Index Return | Performance      |    | Earnings Gain/Loss       | Total         | Earnings       | Gain/Loss         | Total       |
| Cash Balances                        | \$     | 153,512,706    | \$ 153,512,706    | \$ -           |                |                   |              |                  |    |                          |               |                |                   |             |
| Liquidity                            |        | 3,850,953,374  | 3,851,038,840     | 85,46          | 5 5.09%        | ICE 1-Month Tbill | 5.13%        | -0.04%           | \$ | 11,490,326 \$ 86,512     | 11,576,838    | \$ 115,196,036 | \$ 402,872 \$     | 115,598,908 |
| CORE                                 |        | 6,064,325,676  | 6,041,802,454     | (22,523,22     | 2) 5.51%       | ICE Treasury 0-5  | 5.31%        | 0.20%            | \$ | 17,891,561 \$ 31,561,946 | 49,453,507    | \$ 141,091,801 | 91,348,072        | 232,439,873 |
| TRAN                                 |        | -              | -                 | . <u>-</u>     | 0.00%          | All-In Tran TIC   | 0.00%        | 0.00%            |    | <u> </u>                 | -             | . <u> </u>     | <u> </u>          | -           |
| Totals                               | \$     | 10,068,791,756 | \$ 10,046,354,000 | \$ (22,437,75) | 5) 5.35%       | Blended           | 5.24%        | 0.11%            | \$ | 29,381,887 \$ 31,648,458 | 61,030,345    | \$ 256,287,836 | 91,750,944 \$     | 348,038,781 |
| Bond Proceeds Investment Pool (BPIP) |        |                |                   |                |                |                   |              |                  |    |                          |               |                |                   |             |
|                                      |        |                |                   | Unrealized     | 12-Month       |                   |              | Relative         |    | Change in                |               |                | Change in         |             |
| Sub-Account                          |        | Cost Basis     | Market Value      | Gain/Loss      | Total Return   | Benchmark         | Index Return | Performance      |    | Earnings Gain/Loss       | Total         | Earnings       | Gain/Loss         | Total       |
| Tax-Exempt                           | \$     | 1,057,235,286  | \$ 1,059,833,580  | \$ 2,598,29    | 5.32%          | ICE Treasury 0-2  | 5.22%        | 0.10%            | \$ | 3,728,872 \$ 643,327     | 4,372,199     | \$ 32,638,071  | 6,096,178 \$      | 38,734,249  |
| Taxable                              |        | 2,658,203,537  | 2,670,119,912     | 11,916,37      | 5.44%          | ICE Treasury 0-3  | 5.26%        | 0.18%            |    | 9,335,627 \$ 6,405,438   | 15,741,065    | \$ 74,595,400  | 25,043,235        | 99,638,635  |
| Totals                               | \$     | 3,715,438,823  | \$ 3,729,953,492  | \$ 14,514,669  | 5.41%          | Blended           | 5.25%        | 0.16%            | \$ | 13,064,499 \$ 7,048,765  | 20,113,264    | \$ 107,233,470 | 31,139,414 \$     | 138,372,884 |
| Local Government Investmer           | nt Poo | l (LGIP)       |                   |                |                |                   |              |                  |    |                          |               |                |                   |             |
|                                      |        |                |                   | Unrealized     | 12-Month Total |                   |              | Relative         |    | Change in                |               |                | Change in         |             |
|                                      |        | Cost Basis     | Market Value      | Gain/Loss      | Return         | Benchmark         | Index Return | Performance      |    | Earnings Gain/Loss       | Total         | Earnings       | Gain/Loss         | Total       |
| LGIP ST (See Note 5)                 | \$     | 2,085,656,339  | \$ 2,085,902,205  | \$ 245,866     | 5.09%          | S&P LGIP Gross    | 5.30%        | -0.21%           | \$ | 6,965,322 \$ 112,266     | 7,077,588     | \$ 62,678,642  | \$ 414,672 \$     | 63,093,314  |
| LGIP MT                              | \$     | 1,031,101,950  | \$ 1,037,594,222  | \$ 6,492,27    |                | ICE Treasury 0-3  |              |                  | \$ | 3,781,673 \$ 2,286,249   | 6,067,923     | \$ 32,844,550  | 6,070,940 \$      | 38,915,489  |
| Severance Tax Bonding Fund           |        |                |                   |                |                |                   |              |                  |    |                          |               |                |                   |             |
|                                      |        |                |                   | Unrealized     | 12-Month Total |                   |              | Relative         |    | Change in                |               |                | Change in         |             |
|                                      |        | Cost Basis     | Market Value      | Gain/Loss      | Return         | Benchmark         | Index Return | Performance      |    | Earnings Gain/Loss       | Total         | Earnings       | Gain/Loss         | Total       |
| STBF                                 | \$     | 565,694,498    |                   |                |                | S&P LGIP Gross    | 5.30%        | -0.19%           | \$ | 1,501,325 \$ (6,632)     |               |                |                   | 15,577,882  |
| Estimated Totals (all funds)         |        |                | \$ 17,465,504,680 | \$ (1,178,68   | 7)             |                   |              |                  | \$ | 54,694,706 \$ 41,089,106 | \$ 95,783,812 | \$ 474,611,184 | \$ 129,387,165 \$ | 603,998,350 |