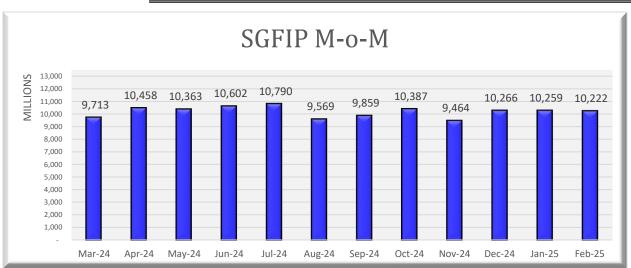

|







| General Fund               | Feb-24        | Jan-25         | Feb-25         | Y-o-Y Change | M-o-M Change  |
|----------------------------|---------------|----------------|----------------|--------------|---------------|
| Liquidity                  | 3,830,427,643 | 3,965,061,352  | 3,854,045,834  | 23,618,191   | (111,015,518) |
| CORE                       | 5,709,792,941 | 6,190,512,802  | 6,235,428,035  | 525,635,094  | 44,915,233    |
| Wells Fargo - FA           | 21,530,637    | 103,668,868    | 132,799,385    | 111,268,748  | 29,130,517    |
| (Closed Collected Balance) |               |                |                |              |               |
| <b>1</b>                   | 9,561,751,221 | 10,259,243,022 | 10,222,273,254 | 660,522,033  | (36,969,768)  |









| _       | Feb-25         | Feb-24        | Change |
|---------|----------------|---------------|--------|
| High    | 10,380,626,263 | 9,654,242,058 | 7.52%  |
| Low     | 9,175,127,622  | 8,365,915,458 | 9.67%  |
| Average | 9,709,414,307  | 9,020,359,875 | 7.64%  |



The balance as of February 28, 2025 of the State General Fund Investments Pool (SGFIP) Y-o-Y has increased 8.9% from February 29, 2024 and has increases 1.6% from February 28, 2023. M-o-M SGFIP balances decreased to \$10.222 billion on February 28, 2025 from \$10.259 billion on January 31, 2025 an decrease of \$37 million or -.4%.

# Upcoming projected disbursements to the Tax Stabilization Reserves, Early Childhood Trust Fund, and Severance Tax Permanent Fund



Federal Mineral & Leasing Transfers to the reserves