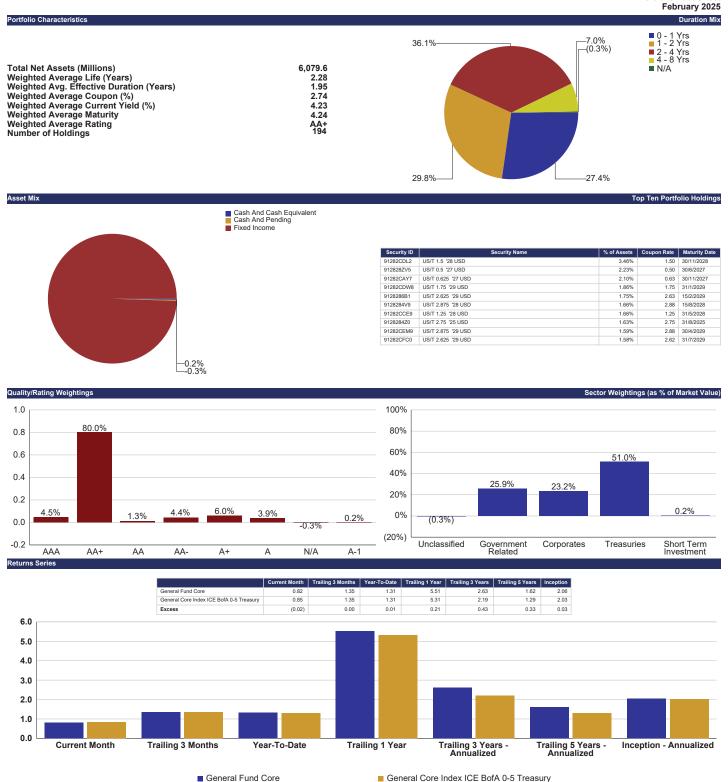

#### 11) Portfolio Summary – Local Government Investment Pool – Medium Term

Ms. Anna Murphy, STO Portfolio Manager, reported that the Local Government Investment Pool - Medium Term (LGIP-MT) ended the month of January at just over \$1 billion with a focus on maintaining a 25% target for corporate positions. However, this opportunity set has been slimmer in the past month, partially due to a combination of spreads becoming too tight and STO not participating as much in new issuance. Ms. Murphy also added they have started to see some pressure. She informed the Council that there is also a lot of uncertainty and corporations are holding off on coming into the market with a new issuant thereby adding to the volatility in the markets.

|                            |                             | Effective        |                  |                   |  |
|----------------------------|-----------------------------|------------------|------------------|-------------------|--|
| <u>Fund</u>                | Purchase Yield <sup>4</sup> | <u>Portfolio</u> | <u>Benchmark</u> | <u>Percentage</u> |  |
| General Fund Liquidity     | 4.42%                       | 0.03 Years       |                  |                   |  |
| General Fund CORE          | 3.75%                       | 1.95 Years       | 2.03 Years       | 96%               |  |
| Bond Proceeds – Tax Exempt | 4.63%                       | 0.53 Years       | 0.92 Years       | 58%               |  |
| Bond Proceeds – Taxable    | 4.48%                       | 1.31 Years       | 1.33 Years       | 99%               |  |
| LGIP - ST                  | 4.38%                       | 0.03 Years       |                  |                   |  |
| LGIP - MT                  | 4.74%                       | 1.30 Years       | 1.33 Years       | 98%               |  |
| Severance Tax Bonding Fund | 4.47%                       | 0.05 Years       |                  |                   |  |
|                            |                             |                  |                  |                   |  |

|                                    | Perfor                  | mance <sup>5</sup>      |
|------------------------------------|-------------------------|-------------------------|
| <u>Fund</u>                        | 3 Months                | 12 Months               |
| General Fund Liquidity             | 1.10%                   | 5.09%                   |
| ICE US 1-Month Treasury Bill       | <u>1.07%</u>            | <u>5.13%</u>            |
| Relative Performance               | 0.03%                   | (0.04)%                 |
|                                    |                         |                         |
| General Fund CORE                  | 1.35%                   | 5.51%                   |
| ICE BofA 0-5 US Treasury           | 1.35%                   | 5.31%                   |
| Relative Performance               | $\frac{0.00\%}{0.00\%}$ | 0.20%                   |
|                                    |                         |                         |
| Bond Proceeds - Tax Exempt         | 1.21%                   | 5.32%                   |
| ICE BofA 0-2 US Treasury           | 1.23%                   | 5.22%                   |
| Relative Performance               | (0.02)%                 | 0.10%                   |
| 1.0.4                              | (0.0-)/0                | 0.2070                  |
| Bond Proceeds – Taxable            | 1.35%                   | 5.44%                   |
| ICE BofA 0-3 US Treasury           | 1.29%                   | <u>5.26%</u>            |
| Relative Performance               | 0.06%                   | $\frac{0.18\%}{0.18\%}$ |
|                                    |                         |                         |
| LGIP - ST                          | 1.07%                   | 5.09%                   |
| S&P Government Pools Index (Gross) | 1.13%                   | 5.30%                   |
| Relative Performance               | (0.06)%                 | (0.21)%                 |
|                                    | (0.00)                  | (===)/0                 |
| LGIP - MT (3Mo and Inception)      | 1.29%                   | 4.96%                   |
| ICE BofA 0-3 US Treasury           | 1.29%                   | 4.88%                   |
| Relative Performance               | 0.00%                   | 0.08%                   |
|                                    |                         | 2.20,0                  |
| Severance Tax Bonding Fund         | 1.06%                   | 5.11%                   |
| S&P Government Pools Index (Gross) | <u>1.13%</u>            | <u>5.30%</u>            |
| Relative Performance               | (0.07)%                 | (0.19)%                 |