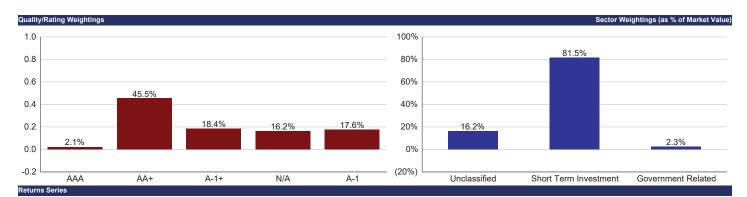

#### 14) Portfolio Summary - Severance Tax Bonding Fund

Ms. Vikki Hanges, STO Chief Investment Officer, reported that the Severance Tax Bonding Fund ended the month of January at around \$374 million. Ms. Hanges reminded the Council that, each month, the Severance Tax Bonding Fund receives tax from oil and gas receipts, and that the value of that portfolio continues to go up and is still accumulating about \$170 million per month. This fund is expected to climb until debt service payment on July 1. Ms. Hanges informed the Council that they are targeting all maturities or this portfolio for June 30, 2025. After the payment is made, this portfolio is expected to go from over \$1 billion down to \$25 million.