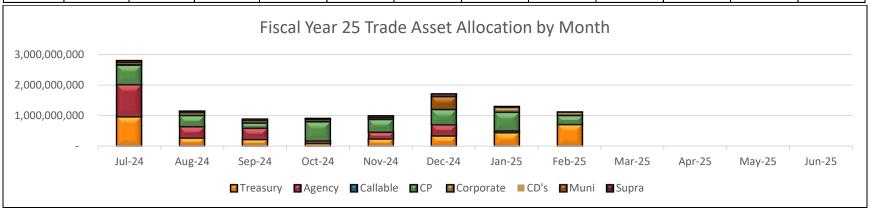

|             |        |            |        |            |        |            |        |               |        |             |       |
|                | Overnight |                  |        |             |        |            |        |            |        |            |        | 7,239,000,000 | 23     |             |       |
|                | Term      |                  |        |             |        |            |        | -          | -      | -          | -      |               |        |             |       |
|                | _         | -                | -      | -           |        | -          |        |            | -      | -          |        | 7,239,000,000 | 23     | -           | -     |

## NM State Treasurer's Office

#### TRADE ACTIVITY FOR FEBRUARY 2025





#### **NM State Treasurer Office Security Holding by Portfolio**

February 28, 2025

#### Values are based on position holdings

|                   | <b>GF LIQ</b> | <b>GF CORE</b> | BPIP TE       | <b>BPIP TX</b> | <u>STB</u>  | LGIP ST       | LGIP MT       | STO Holdings   |       |
|-------------------|---------------|----------------|---------------|----------------|-------------|---------------|---------------|----------------|-------|
| Portfolio Balance | 3,854,045,834 | 6,235,428,035  | 1,058,759,493 | 2,668,140,561  | 567,121,164 | 2,087,671,274 | 1,042,405,117 | 17,513,571,480 |       |
| Agency            | 70,000,000    | 1,253,027,000  | 30,000,000    | 35,775,000     | 5,000,000   | 470,000,000   | 40,000,000    | 1,863,802,000  | 10.6% |
| FAMCA             | =