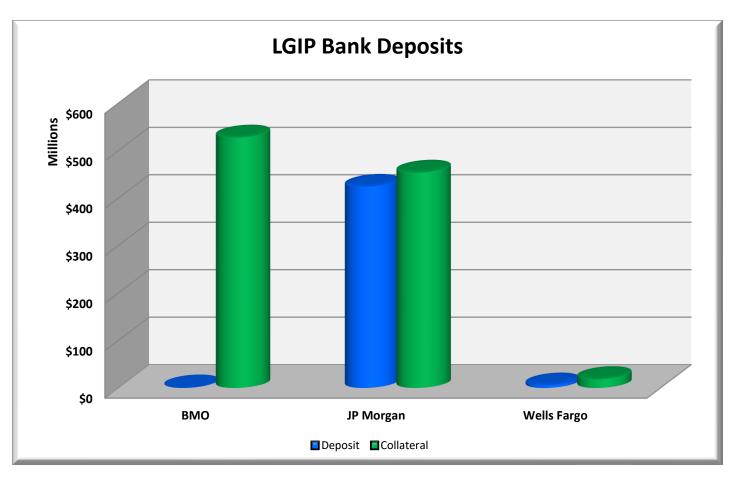

#### 16) Collateral Report on Agency Deposits and CDs

Ms. Ashly Quintana, Collateral Accountant/Auditor, reported on agency deposits and CDs. She included a breakdown of deposit types and collateral requirements. State funds totaled about \$1.2 billion, with non-state funds at \$49 million, and LGIP at \$903 million. All other depository institutions holding public funds met the minimum requirements.