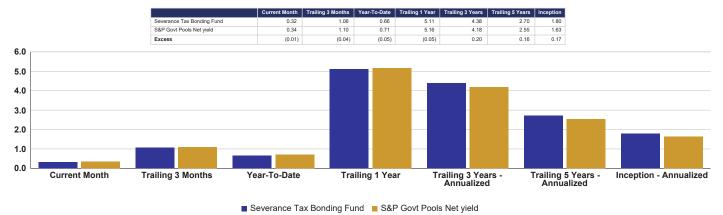

#### 14) Portfolio Summary - Severance Tax Bonding Fund

Ms. Vikki Hanges, STO Chief Investment Officer, reported that the Severance Tax Bonding Fund ended the month of January at around \$374 million. Ms. Hanges reminded the Council that, each month, the Severance Tax Bonding Fund receives tax from oil and gas receipts, and that the value of that portfolio continues to go up and is still accumulating about \$170 million per month. This fund is expected to climb until debt service payment on July 1. Ms. Hanges informed the Council that they are targeting all maturities or this portfolio for June 30, 2025. After the payment is made, this portfolio is expected to go from over \$1 billion down to \$25 million.