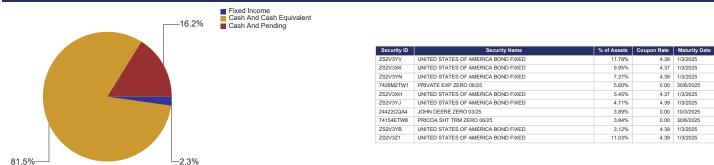

#### 14) Portfolio Summary - Severance Tax Bonding Fund

Ms. Vikki Hanges, STO Chief Investment Officer, reported that the Severance Tax Bonding Fund ended the month of January at around \$374 million. Ms. Hanges reminded the Council that, each month, the Severance Tax Bonding Fund receives tax from oil and gas receipts, and that the value of that portfolio continues to go up and is still accumulating about \$170 million per month. This fund is expected to climb until debt service payment on July 1. Ms. Hanges informed the Council that they are targeting all maturities or this portfolio for June 30, 2025. After the payment is made, this portfolio is expected to go from over \$1 billion down to \$25 million.