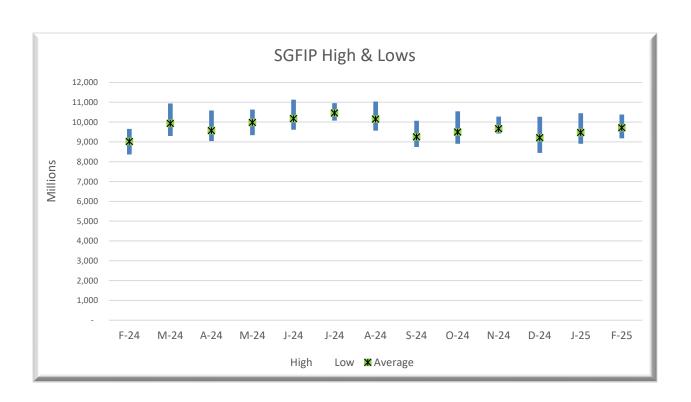

## STATE TREASURER'S MONTHLY INVESTMENT REPORT

Investment Results through February 28th, 2025

Monthly Results