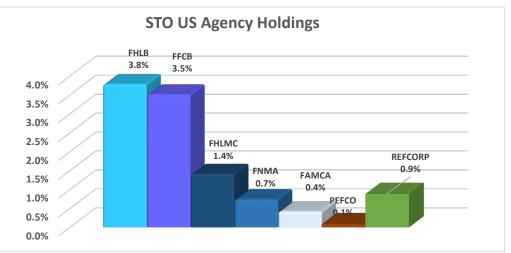

<sup>(6)</sup> Source: STO Records, Fiscal Agent Bank Statements, QED Financial Systems, JPMorgan Custody Reporting.

Broker Dealer Activity
February 2025

| Sum of Par         | Column Labels   |                     |                |               |                    |
|--------------------|-----------------|---------------------|----------------|---------------|--------------------|
| Row Labels         | COMMERCIAL PAPE | <b>CORP US NOTE</b> | MUNICIPAL BOND | U.S. TREASURY | <b>Grand Total</b> |
| ACADEMY SECURIT    | 70,000,000      |                     |                |               | 70,000,000         |
| BANK OF AMERICA    | 25,000,000      | 110,000,000         |                |               | 135,000,000        |
| BARCLAYS           | 42,150,000      |                     | 500,000        |               | 42,650,000         |
| BMO CAPTIAL MAR    |                 |                     |                | 345,200,000   | 345,200,000        |
| DAIWA CAPITAL M    |                 |                     |                | 30,000,000    | 30,000,000         |
| J.P. MORGAN SEC    | 112,000,000     |                     |                | 12,000,000    | 124,000,000        |
| LOOP CAPITAL MA    |                 |                     |                | 151,830,000   | 151,830,000        |
| MIZUHO SECURITI    |                 |                     |                | 28,000,000    | 28,000,000         |
| RAMIREZ & CO, I    |                 | 20,000,000          |                |               | 20,000,000         |
| RBC CAPITAL MAR    |                 |                     | 675,000        | 60,000,000    | 60,675,000         |
| RBS GREENWICH C    |                 |                     |                | 100,000,000   | 100,000,000        |
| WELLS FARGO SEC    | 50,000,000      |                     | 950,000        |               | 50,950,000         |
| <b>Grand Total</b> | 299,150,000     | 130,000,000         | 2,125,000      | 727,030,000   | 1,158,305,000      |