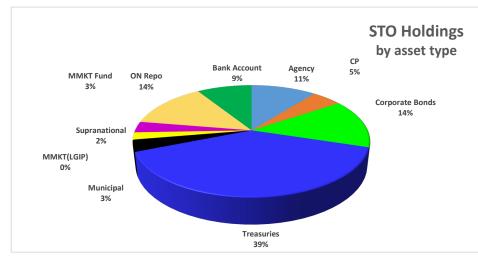

|
| Supranational     | -             | 277,194,000    | -             | 30,000,000     | 8,000,000   | 50,000,000    | -             | 365,194,000    | 2.1%  |
| MMKT(LGIP)        | -             | -              | -             | -              | 350,032     | -             | -             | 350,032        | 0.0%  |
| MMKT Fund         | 147,591,519   | 1,069,035      | 247,619,469   | 111,894,561    | 11,478,972  | -             | 37,001,575    | 556,655,132    | 3.2%  |
| ON Repo           | 1,500,000,000 | -              | -             | -              | 253,075,000 | 590,000,000   | -             | 2,343,075,000  | 13.4% |
| Bank Account      | 1,024,394,315 | 5,000,000      | 5,040,024     | 5,000,000      | 92,045,161  | 433,841,274   | 5,053,543     | 1,570,374,316  | 9.0%  |







Municipal 0%



LGIP ST Holdings February 28, 2025





LGIP MT Holdings February 28, 2025





## APPROVED LONGER TERM CREDIT ISSUERS (MATURITIES OF FIVE YEARS OR LESS DEPENDING ON RATING)\* February 2025

|                              | 1       | Rating/Credit Outlook |        |          |       |        |               |            | C          | omments:   |                                  |
|------------------------------|---------|-----------------------|--------|----------|-------|--------|---------------|------------|------------|------------|----------------------------------|
|                              | -       |                       |        |          |       |        | 8             |            |            |            |                                  |
| Iss