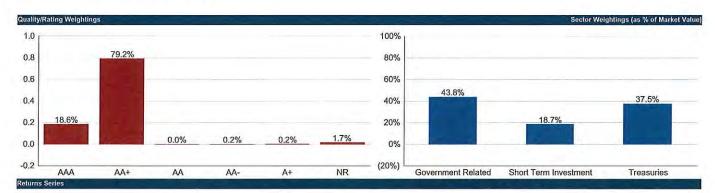

#### Ranking on Credit risk: LOW -MEDIUM

The portfolio continues to be invested in high quality securities with the majority of investments held in US treasury and Agency securities. The general core fund holds 59.1% in agency securities and 36.42% in US Treasury securities. The BPIP Tax-exempt fund is 41.34% in Agency securities and 37.5% in Treasury securities and the BPIP Taxable fund is 37.81% in Agency securities and 47.09% in US Treasury. The remaining credit exposure is in bank deposits, which are collateralized and in municipal securities. The high allocation to US Treasury's is above average and due to the lack of value presented by agency securities reflected in the tight yield spreads.