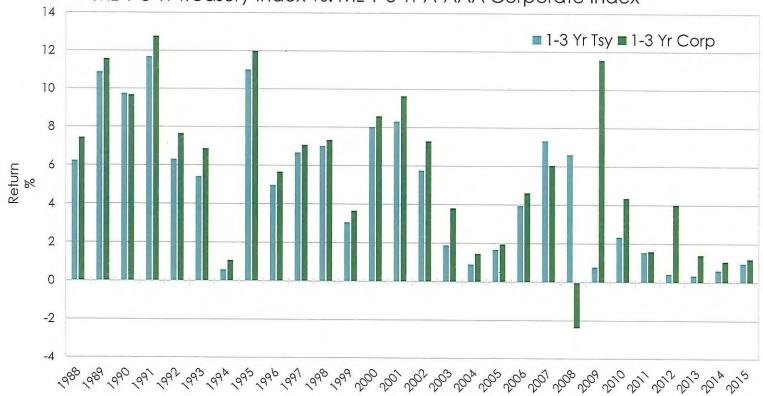

Corporate Bonds
  - AA Rated or Better to 5 Year Maturity Maximum
  - A Rated to 3 Year Maturity Maximum
  - LGIP
    - Corporate Bonds and ABS to 397 Days
       Maximum

- Eligible investments under NM Statute and Treasurer's Investment Policy.
- Diversify portfolio holdings:
  - Credit vs. structure risk:
  - Credit vs. duration risk:
    - Maintain shorter portfolio durations without sacrificing yield;
    - Advantage in a rising interest rate environment.
  - Provides alternative investment options when other sectors become expensive.
  - Disperse large bank deposit and repo counterparty exposures.
- Adhere to safety and liquidity objectives with a yield bonus:
  - Utilize short, high quality, globally recognized issuers.
- Increase portfolio yields and rates of return over time.





Growth of \$100 ML 1-3 Yr Treasury Index vs. ML 1-3 Yr A-AAA Corporate Index





Growth of \$100 ML 1-5 Yr Treasury Index vs. ML 1-5 Yr A-AAA Corporate Index



### **Build Requirements**

- Establish STO Credit Committee:
  - CIO, Treasurer or Designee, Portfolio Managers, Advisor.
- Build Approved List of Corporate Issuers:
  - Eligible issuers;
  - Maturity maximum per issuer;
  - Percent of portfolio constraints.
- Create Comprehensive Procedures:
  - Credit file generation;
  - Quarterly updates;
  - Ongoing credit monitoring;
  - Risk mitigation;
  - Sale discipline.

12

### Build Requirements Approved List

- Criteria for Issuer Selection:
  - Must meet minimum credit quality ratings:
    - A/A2/A Long Term
    - A1/P1/F1 Short Term
  - A/A2/A issuers must have stable outlook by