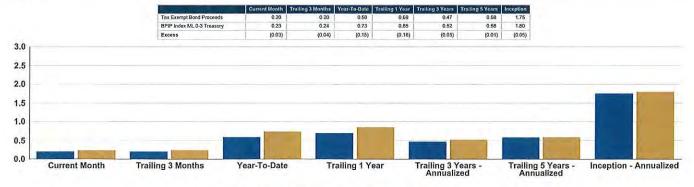

As of the end of September, the STO portfolios had the following performance numbers relative to their respective benchmarks:

Table 4 - Relative Performance of STO Funds

|                                    | Perfor       | man <b>c</b> e5 |
|------------------------------------|--------------|-----------------|
| <u>Fund</u>                        | 3 Months     | 12 Months       |
| General Fund Liquidity             | 0.04%        | 0.17%           |
| S&P Government Pools Index (Gross) | <u>0.04%</u> | <u>0.13%</u>    |
| Relative Performance (BPs)         | 0.00%        | 0.04%           |
|                                    |              |                 |
| General Fund CORE                  | 0.49%        | 1.60%           |
| BAML 0-5 US Treasury               | <u>0.57%</u> | <u>1.73%</u>    |
| Relative Performance (BPs)         | (0.08)%      | (0.13)%         |
| • •                                |              |                 |
| Bond Proceeds - Tax Exempt         | 0.20%        | 0.69%           |
| BAML 0-3 US Treasury               | 0.24%        | <u>0.85%</u>    |
| Relative Performance (BPs)         | (0.04)%      | (0.16)%         |
|                                    |              |                 |
| Bond Proceeds ~ Taxable            | 0.25%        | 0.83%           |
| BAML 0-3 US Treasury               | 0.24%        | <u>0.85%</u>    |
| Relative Performance (BPs)         | 0.01%        | (0.02)%         |
|                                    |              |                 |
| Local Government Investment Pool   | 0.04%        | 0.17%           |
| S&P Government Pools Index (Gross) | 0.04%        | 0.13%           |
| Relative Performance (BPs)         | 0.00%        | 0.04%           |
|                                    |              |                 |
| Severance Tax Bonding Fund         | 0.07%        | 0.17%           |
| S&P Government Pools Index (Gross) | <u>0.04%</u> | <u>0.13%</u>    |
| Relative Performance (BPs)         | 0.03%        | 0.04%           |
|                                    |              |                 |

Source: JPMorgan, STO Calculations

In our management of the STO funds, we try and exceed benchmarks on a 3-month and 12-month basis. Monthly market swings will affect our performance more dramatically on a short-term basis than on a longer investment horizon. We feel that longer horizons keep our focus on the investment goal which is to meet or exceed our benchmark levels.