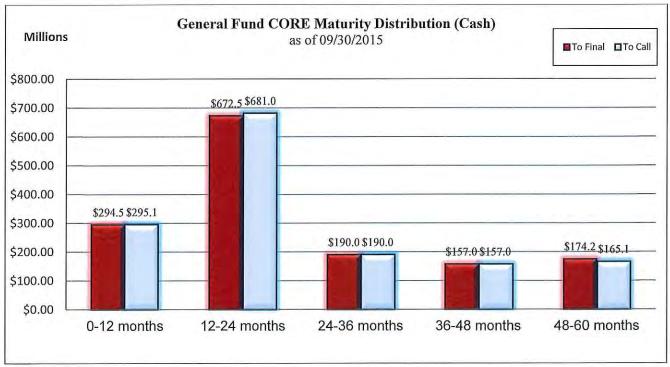

|                                  |                             | Effective        |                  |                   |
|----------------------------------|-----------------------------|------------------|------------------|-------------------|
| <u>Fund</u>                      | Purchase Yield <sup>4</sup> | <u>Portfolio</u> | <u>Benchmark</u> | <u>Percentage</u> |
| General Fund Liquidity           | 0.15%                       | 0.01 Years       |                  |                   |
| General Fund CORE                | 1.10%                       | 1.94 Years       | 2.18 Years       | 89%               |
| Bond Proceeds – Tax Exempt       | 0.60%                       | 1.06 Years       | 1.36 Years       | 78%               |
| Bond Proceeds – Taxable          | 0.68%                       | 1.07 Years       | 1.36 Years       | 78%               |
| Local Government Investment Pool | 0.15%                       | 0.20 Years       |                  |                   |
| Severance Tax Bonding Fund       | 0.21%                       | 0.09 Years       |                  |                   |