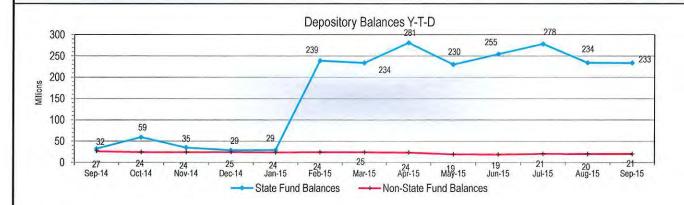

## 7. Cash Projections

| <b>GENERAL FUND</b> | Sep-14        | Aug-15        | Sep-15        | Y-o-Y Change  | M-o-M Change |
|---------------------|---------------|---------------|---------------|---------------|--------------|
| Liquidity           | 668,911,070   | 410,813,057   | 414,962,662   | (253,948,408) | 4,149,605    |
| CORE                | 1,461,137,692 | 1,533,821,884 | 1,488,187,531 | 27,049,839    | (45,634,353) |
| Wells Fargo - FA    | 40,575,934    | 32,770,644    | 27,608,063    | (12,967,871)  | (5,162,581)  |
|                     | 2,170,624,696 | 1,977,405,584 | 1,930,758,255 | (239,866,440) | (46,647,329) |

The balance as of September 30, 2015 of the General Fund Investments Pool (GFIP) Y-o-Y has decreased -11.1% from September 30, 2014 and -1.8% decrease from September 30, 2013 . M-o-M GFIP balances decreased to \$1.931 billion at September 30, 2015 from \$1.977 billion at August 31, 2015 a decrease of \$47 million or -2.36%.