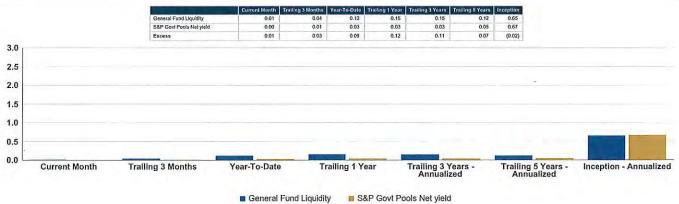

As of the end of September, the STO portfolios had the following performance numbers relative to their respective benchmarks:

Table 4 - Relative Performance of STO Funds

|                                    | Perfor       | man <b>c</b> e5 |
|------------------------------------|--------------|-----------------|
| <u>Fund</u>                        | 3 Months     | 12 Months       |
| General Fund Liquidity             | 0.04%        | 0.17%           |
| S&P Government Pools Index (Gross) | <u>0.04%</u> | <u>0.13%</u>    |
| Relative Performance (BPs)         | 0.00%        | 0.04%           |
|                                    |              |                 |
| General Fund CORE                  | 0.49%        | 1.60%           |
| BAML 0-5 US Treasury               | <u>0.57%</u> | <u>1.73%</u>    |
| Relative Performance (BPs)         | (0.08)%      | (0.13)%         |
| • •                                |              |                 |
| Bond Proceeds - Tax Exempt         | 0.20%        | 0.69%           |
| BAML 0-3 US Treasury               | 0.24%        | <u>0.85%</u>    |
| Relative Performance (BPs)         | (0.04)%      | (0.16)%         |
|                                    |              |                 |
| Bond Proceeds ~ Taxable            | 0.25%        | 0.83%           |
| BAML 0-3 US Treasury               | 0.24%        | <u>0.85%</u>    |
| Relative Performance (BPs)         | 0.01%        | (0.02)%         |
|                                    |              |                 |
| Local Government Investment Pool   | 0.04%        | 0.17%           |
| S&P Government Pools Index (Gross) | 0.04%        | 0.13%           |
| Relative Performance (BPs)         | 0.00%        | 0.04%           |
|                                    |              |                 |
| Severance Tax Bonding Fund         | 0.07%        | 0.17%           |
| S&P Government Pools Index (Gross) | <u>0.04%</u> | <u>0.13%</u>    |
| Relative Performance (BPs)         | 0.03%        | 0.04%           |
|                                    |              |                 |

Source: JPMorgan, STO Calculations

In our management of the STO funds, we try and exceed benchmarks on a 3-month and 12-month basis. Monthly market swings will affect our performance more dramatically on a short-term basis than on a longer investment horizon. We feel that longer horizons keep our focus on the investment goal which is to meet or exceed our benchmark levels.