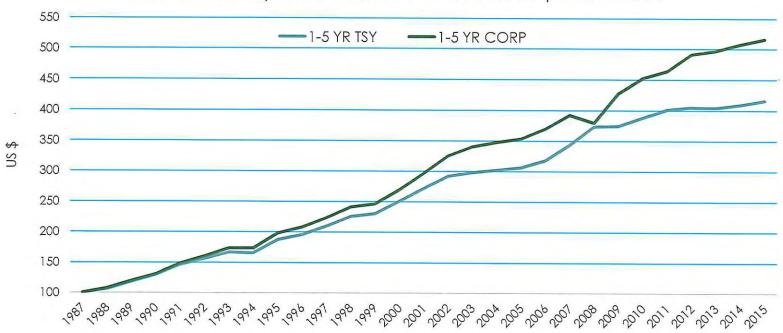

Maximum

- Eligible investments under NM Statute and Treasurer's Investment Policy.
- Diversify portfolio holdings:
  - Credit vs. structure risk:
  - Credit vs. duration risk:
    - Maintain shorter portfolio durations without sacrificing yield;
    - Advantage in a rising interest rate environment.
  - Provides alternative investment options when other sectors become expensive.
  - Disperse large bank deposit and repo counterparty exposures.
- Adhere to safety and liquidity objectives with a yield bonus:
  - Utilize short, high quality, globally recognized issuers.
- Increase portfolio yields and rates of return over time.





Growth of \$100 ML 1-3 Yr Treasury Index vs. ML 1-3 Yr A-AAA Corporate Index





Growth of \$100 ML 1-5 Yr Treasury Index vs. ML 1-5 Yr A-AAA Corporate Index



### **Build Requirements**

- Establish STO Credit Committee:
  - CIO, Treasurer or Designee, Portfolio Managers, Advisor.
- Build Approved List of Corporate Issuers:
  - Eligible issuers;
  - Maturity maximum per issuer;
  - Percent of portfolio constraints.
- Create Comprehensive Procedures:
  - Credit file generation;
  - Quarterly updates;
  - Ongoing credit monitoring;
  - Risk mitigation;
  - Sale discipline.

12

### Build Requirements Approved List

- Criteria for Issuer Selection:
  - Must meet minimum credit quality ratings:
    - A/A2/A Long Term
    - A1/P1/F1 Short Term
  - A/A2/A issuers must have stable outlook by respective rating agency and not be on watchlist negative.
  - Rated by at least 2 rating agencies lower rating prevails.
  - Have total assets in excess of \$50