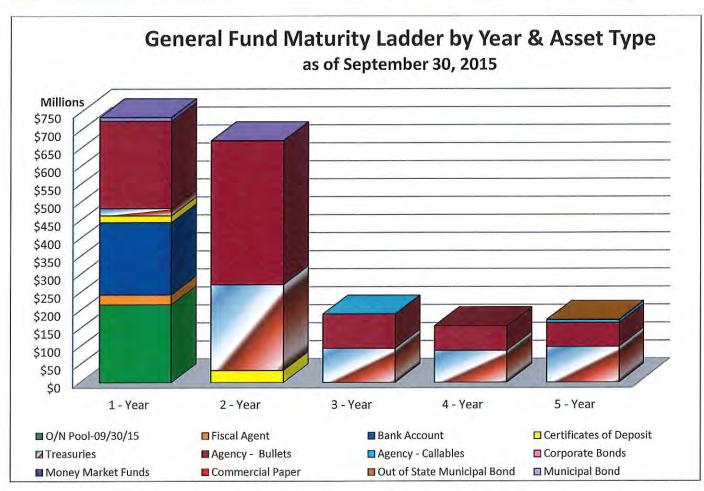

| Asset Allocation            | 1 - Year    | 2 - Year    | 3 - Year    | 4 - Year    | 5 - Year    | Total         | %    |
|-----------------------------|-------------|-------------|-------------|-------------|-------------|---------------|------|
| Agency - Bullets            | 243,127,000 | 399,000,000 | 95,000,000  | 68,000,000  | 65,941,000  | 871,068,000   | 45%  |
| Agency - Callables          |             |             | 0           |             | 7,950,000   | 7,950,000     | 0%   |
| Corporate Bonds             |             |             |             |             |             | 0             | 0%   |
| Money Market Funds          |             |             |             |             |             | 0             | 0%   |
| Certificates of Deposit     | 19,000,000  | 33,750,000  |             |             |             | 52,750,000    | 3%   |
| Municipal Bond              | 10,275,000  | 1,250,000   |             |             |             | 11,525,000    | 1%   |
| Out of State Municipal Bond | 0           |             |             |             | 1,115,000   | 1,115,000     | 0%   |
| Commercial Paper            |             |             |             |             |             | 0             | 0%   |
| Treasuries                  | 20,000,000  | 238,500,000 | 95,000,000  | 89,000,000  | 99,150,000  | 541,650,000   | 28%  |
| Bank Account                | 200,514,290 |             |             |             |             | 200,514,290   | 10%  |
| Fiscal Agent                | 27,608,063  |             |             |             |             | 27,608,063    | 1%   |
| O/N Pool-09/30/15           | 216,549,290 |             |             |             |             | 216,549,290   | 11%  |
| Total:                      | 737,073,643 | 672,500,000 | 190,000,000 | 157,000,000 | 174,156,000 | 1,930,729,643 | 100% |
| % of Total:                 | 38%         | 35%         | 10%         | 8%          | 9%          |               |      |