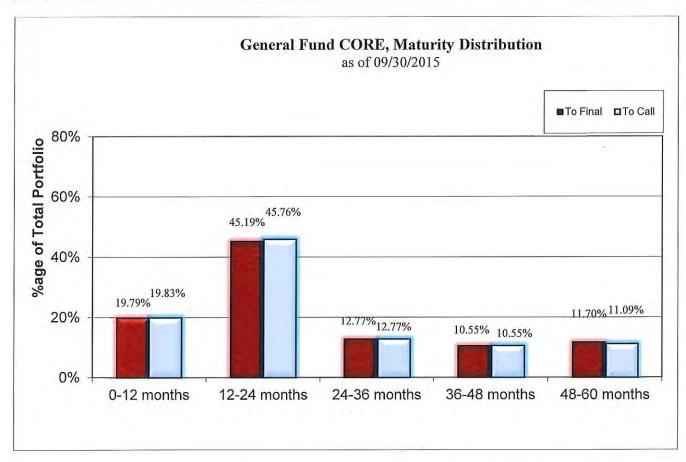

|                                  |                             | Effective        |                  |                   |
|----------------------------------|-----------------------------|------------------|------------------|-------------------|
| <u>Fund</u>                      | Purchase Yield <sup>4</sup> | <u>Portfolio</u> | <u>Benchmark</u> | <u>Percentage</u> |
| General Fund Liquidity           | 0.15%                       | 0.01 Years       |                  |                   |
| General Fund CORE                | 1.10%                       | 1.94 Years       | 2.18 Years       | 89%               |
| Bond Proceeds – Tax Exempt       | 0.60%                       | 1.06 Years       | 1.36 Years       | 78%               |
| Bond Proceeds – Taxable          | 0.68%                       | 1.07 Years       | 1.36 Years       | 78%               |
| Local Government Investment Pool | 0.15%                       | 0.20 Years       |                  |                   |
| Severance Tax Bonding Fund       | 0.21%                       | 0.09 Years       |                  |                   |