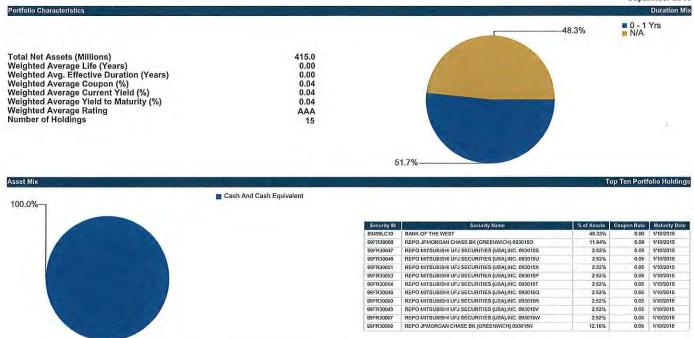

|                                  |                             | Effective        |                  |                   |
|----------------------------------|-----------------------------|------------------|------------------|-------------------|
| <u>Fund</u>                      | Purchase Yield <sup>4</sup> | <u>Portfolio</u> | <u>Benchmark</u> | <u>Percentage</u> |
| General Fund Liquidity           | 0.15%                       | 0.01 Years       |                  |                   |
| General Fund CORE                | 1.10%                       | 1.94 Years       | 2.18 Years       | 89%               |
| Bond Proceeds – Tax Exempt       | 0.60%                       | 1.06 Years       | 1.36 Years       | 78%               |
| Bond Proceeds – Taxable          | 0.68%                       | 1.07 Years       | 1.36 Years       | 78%               |
| Local Government Investment Pool | 0.15%                       | 0.20 Years       |                  |                   |
| Severance Tax Bonding Fund       | 0.21%                       | 0.09 Years       |                  |                   |

#### Monthly Fund Summary Report (Unaudited)

As of September 30, 2015

|                      | Holdings                       |                           |               | Performance     |        |               | Monthly Eornings YTD Earnings                                                   |
|----------------------|--------------------------------|---------------------------|---------------|-----------------|--------|---------------|---------------------------------------------------------------------------------|
| General Fund         |                                |                           |               |                 |        | 77 407-10-1   |                                                                                 |
|                      |                                | Unrealized                | 12-Month      |                 | Index  | Relative      | Change in Change in                                                             |
| Sub-Account          | Cost Basis Market Valu         | e Gain/Loss               | Total Return  | Benchmark       | Return | Performance   | Earnings Market Value Total Earnings Market Value Total                         |
| Cash Balances        | \$ 38,320,565 \$ 38,320,       | 565 \$ -                  |               |                 |        |               |                                                                                 |
| Liquidity            | 414,962,688 414,962,           | 588 -                     | 0.15%         | S&P LGIP Gross  | 0.13%  | 0.02%         | \$ 39,713 \$ - \$ 39,713 \$ 150,475 \$ - \$ 150,475                             |
| CORE                 | 1,496,021,325 1,506,666,       | 735 10,645,410            | 1.60%         | ML Treasury 0-5 | 1.73%  | -0.13%        | 1,358,720 4,066,592 5,425,312 4,078,843 3,592,868 7,671,71                      |
| TRAN                 |                                | <u> </u>                  | <u>0.00</u> % | Ali-In Tran TIC | 0.00%  | 0.00%         |                                                                                 |
| Totals               | \$ 1,949,304,578 \$ 1,959,949, | 988 \$ 10,645,410         | 1.29%         | Biended         | 1.38%  | -0.10%        | \$ 1,398,432 \$ 4,066,592 \$ 5,465,024 \$ 4,229,319 \$ 3,592,868 \$ 7,822,187   |
| Bond Proceeds Inve   | stment Pool (BPIP)             |                           |               |                 |        |               |                                                                                 |
|                      |                                | Unrealized                | 12-Month      |                 | Index  | Relative      | Change in Change in                                                             |
| Sub-Account          | Cost Basis Market Valu         | ie Gain/Loss              | Total Return  | Benchmark       | Return | Performance   | Earnings Market Volue Total Earnings Market Value Total                         |
| Tax-Exempt           | \$ 705,353,882 \$ 706,583,     | 254 \$ 1,229,372          | 0.69%         | ML Treasury 0-3 | 0.85%  | -0.16%        | \$ 353,581 \$ 1,028,891 \$ 1,382,472 \$ 940,959 \$ 419,886 \$ 1,360,845         |
| Taxable              | 708,023,753 710,442,           | 2,418,357                 | <u>0.83</u> % | ML Treasury 0-3 | 0.85%  | <u>-0.02%</u> | <u>400,437</u> <u>1,048,600</u> <u>1,449,037</u> \$ 1,246,313 581,652 1,827,965 |
| Totals               | \$ 1,413,377,635 \$ 1,417,025, | 364 \$ 3,647 <i>,</i> 729 | 0.76%         | Blended         | 0.85%  | -0.09%        | \$ 754,018 \$ 2,077,491 \$ 2,831,509 \$ 2,187,271 \$ 1,001,538 \$ 3,188,809     |
| Local Government I   | nvestment Pool (LGIP)          |                           |               |                 |        |               |                                                                                 |
|                      |                                | Unrealized                | 12-Month      |                 | Index  | Relative      | Change in Change in                                                             |
|                      | Cost Basis Market Valu         | ie Gain/Loss              | Total Return  | Benchmark       | Return | Performance   | Earnings Market Value Total Earnings Market Value Total                         |
| LGIP (See Note 5)    | \$ 742,343,357 \$ 742,378,     | 776 \$ 35,419             | 0.17%         | 5&P LGIP Gross  | 0.13%  | 0.04%         | \$ 123,919 \$ 59,900 \$ 183,819 \$ 355,866 \$ 42,338 \$ 398,204                 |
| Severance Tax Bond   | ding Fund                      |                           |               |                 |        |               |                                                                                 |
|                      |                                | Unrealized                | 12-Month      |                 | Index  | Relative      | Change in Change in                                                             |
|                      | Cost Basis Market Valu         | ie Gain/Loss              | Total Return  | Benchmark       | Return | Performance   | Earnings Market Value Total Earnings Market Value Total                         |
| STBF                 | \$ 112,573,632 \$ 112,590,     | 566 \$ 16,934             | 0.17%         | S&P LGIP Gross  | 0.13%  | 0.04%         | \$ 10,154 \$ 17,178 \$ 27,332 \$ 20,599 \$ 14,416 \$ 35,015                     |
| Estimated Totals (al | l funds) \$ 4,231,944,         | 594 \$ 14,345,492         |               |                 |        |               | \$ 2,286,523 \$ 6,221,161 \$ 8,507,684 \$ 6,793,056 \$ 4,651,160 \$ 11,444,216  |

#### Variable Rate and Structured Note Holdings

At the end of September, total holdings of Variable Rate Notes were \$145,200,000.

Table 8 - Variable Rate Note Holdings - September 2015

| General Fund    | -             |
|-----------------|---------------|
| Taxable BPIP    | -             |
| Tax Exempt BPIP | -             |
| LGIP            | \$145,200,000 |
| Total Holdings  | \$145,200,000 |
| Source: QED     |               |