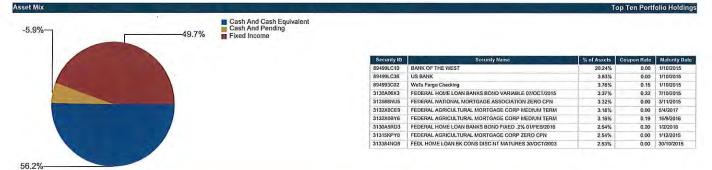

#### 9. Portfolio Summary - Local Government Investment Pool

Mr. Jeremy Landrum presented highlights of the Local Government Investment Pool Portfolio Summary.