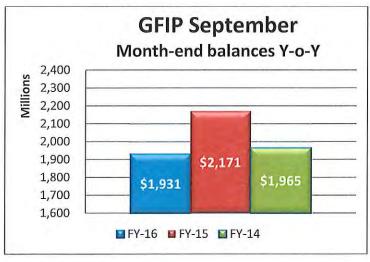

## 7. Cash Projections

| <b>GENERAL FUND</b> | Sep-14        | Aug-15        | Sep-15        | Y-o-Y Change  | M-o-M Change |
|---------------------|---------------|---------------|---------------|---------------|--------------|
| Liquidity           | 668,911,070   | 410,813,057   | 414,962,662   | (253,948,408) | 4,149,605    |
| CORE                | 1,461,137,692 | 1,533,821,884 | 1,488,187,531 | 27,049,839    | (45,634,353) |
| Wells Fargo - FA    | 40,575,934    | 32,770,644    | 27,608,063    | (12,967,871)  | (5,162,581)  |
|                     | 2,170,624,696 | 1,977,405,584 | 1,930,758,255 | (239,866,440) | (46,647,329) |

The balance as of September 30, 2015 of the General Fund Investments Pool (GFIP) Y-o-Y has decreased -11.1% from September 30, 2014 and -1.8% decrease from September 30, 2013 . M-o-M GFIP balances decreased to \$1.931 billion at September 30, 2015 from \$1.977 billion at August 31, 2015 a decrease of \$47 million or -2.36%.