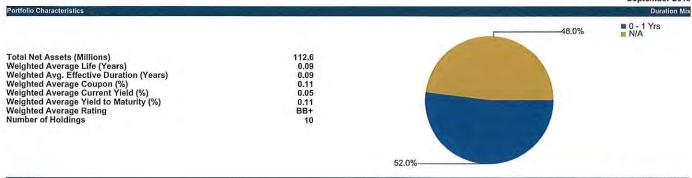

#### Variable Rate and Structured Note Holdings

At the end of September, total holdings of Variable Rate Notes were \$145,200,000.

Table 8 - Variable Rate Note Holdings - September 2015

| General Fund    | -             |
|-----------------|---------------|
| Taxable BPIP    | -             |
| Tax Exempt BPIP | -             |
| LGIP            | \$145,200,000 |
| Total Holdings  | \$145,200,000 |
| Source: QED     |               |