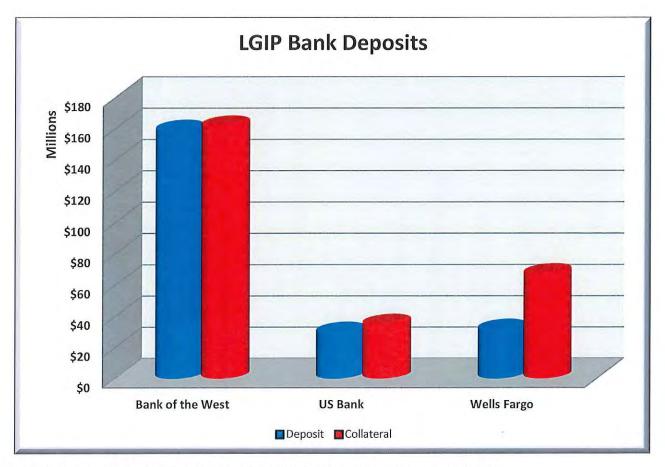

#### 14. State Agency Deposit Balances

Mr. Arsenio Garduño presented highlights of the State Agency Deposit Balances.

#### 15. Collateral Report on Agency Deposits & CDs

Mr. Arsenio Garduño presented highlights of the Collateral Report on Agency Deposits and CDs.

Committee Reports

Ms. Vikki Hanges provided a presentation concerning Credit Investing at the State Treasurer's Office. Credit Investing at STO is allowable by statute and Investment Policy.