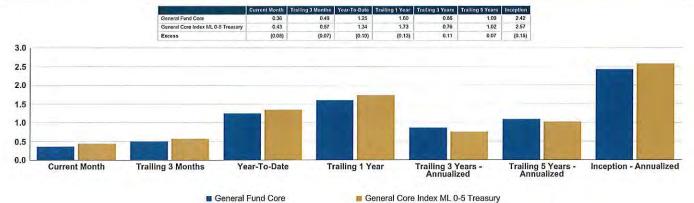

As of the end of September, the STO portfolios had the following performance numbers relative to their respective benchmarks:

Table 4 - Relative Performance of STO Funds

|                                    | Perfor       | man <b>c</b> e5 |
|------------------------------------|--------------|-----------------|
| <u>Fund</u>                        | 3 Months     | 12 Months       |
| General Fund Liquidity             | 0.04%        | 0.17%           |
| S&P Government Pools Index (Gross) | <u>0.04%</u> | <u>0.13%</u>    |
| Relative Performance (BPs)         | 0.00%        | 0.04%           |
|                                    |              |                 |
| General Fund CORE                  | 0.49%        | 1.60%           |
| BAML 0-5 US Treasury               | <u>0.57%</u> | <u>1.73%</u>    |
| Relative Performance (BPs)         | (0.08)%      | (0.13)%         |
| • •                                |              |                 |
| Bond Proceeds - Tax Exempt         | 0.20%        | 0.69%           |
| BAML 0-3 US Treasury               | 0.24%        | <u>0.85%</u>    |
| Relative Performance (BPs)         | (0.04)%      | (0.16)%         |
|                                    |              |                 |
| Bond Proceeds ~ Taxable            | 0.25%        | 0.83%           |
| BAML 0-3 US Treasury               | 0.24%        | <u>0.85%</u>    |
| Relative Performance (BPs)         | 0.01%        | (0.02)%         |
|                                    |              |                 |
| Local Government Investment Pool   | 0.04%        | 0.17%           |
| S&P Government Pools Index (Gross) | 0.04%        | 0.13%           |
| Relative Performance (BPs)         | 0.00%        | 0.04%           |
|                                    |              |                 |
| Severance Tax Bonding Fund         | 0.07%        | 0.17%           |
| S&P Government Pools Index (Gross) | <u>0.04%</u> | <u>0.13%</u>    |
| Relative Performance (BPs)         | 0.03%        | 0.04%           |
|                                    |              |                 |

Source: JPMorgan, STO Calculations

In our management of the STO funds, we try and exceed benchmarks on a 3-month and 12-month basis. Monthly market swings will affect our performance more dramatically on a short-term basis than on a longer investment horizon. We feel that longer horizons keep our focus on the investment goal which is to meet or exceed our benchmark levels.