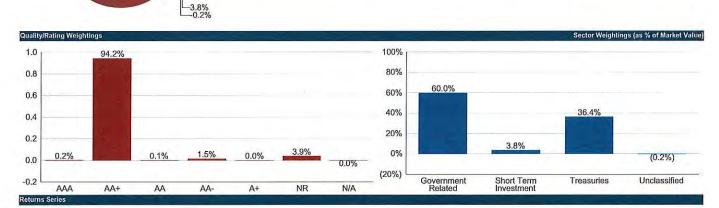

#### Ranking on Credit risk: LOW -MEDIUM

The portfolio continues to be invested in high quality securities with the majority of investments held in US treasury and Agency securities. The general core fund holds 59.1% in agency securities and 36.42% in US Treasury securities. The BPIP Tax-exempt fund is 41.34% in Agency securities and 37.5% in Treasury securities and the BPIP Taxable fund is 37.81% in Agency securities and 47.09% in US Treasury. The remaining credit exposure is in bank deposits, which are collateralized and in municipal securities. The high allocation to US Treasury's is above average and due to the lack of value presented by agency securities reflected in the tight yield spreads.

## **ASSET ALLOCATION REPORT**

| Allocation Report by Fund            | GPA has compiled a report that provides a summary of the asset allocation in each fund. The allocation to US Treasury securities remain higher due to the tight spreads of Agency issues. US Treasury allocations are as follows: the Core fund ended the quarter with 36.42%, the Taxable fund at 47.09% and the Tax-Exempt fund at 37.5%. The LGIP does not have any US treasury securities and agency securities are being purchased to add incremental yield.  GPA is providing a report for asset allocation change quarter over quarter. The primary changes were in the allocation from banks in the Liquidity funds and LGIP to Agency securities. The yield spreads between US treasury and Agency securities varies throughout the yield curve and the Portfolio Managers are continually assessing the value when making purchases. |
|--------------------------------------|------------------------------------------------------------------------------------------------------------------------------------------------------------------------------------------------------------------------------------------------------------------------------------------------------------------------------------------------------------------------------------------------------------------------------------------------------------------------------------------------------------------------------------------------------------------------------------------------------------------------------------------------------------------------------------------------------------------------------------------------------------------------------------------------------------------------------------------------|
| Issuer Exposure                      | The primary issuer exposure lies with the various local municipal holdings The portfolio managers continue to seek value in local government issuers.                                                                                                                                                                                                                                                                                                                                                                                                                                                                                                                                                                                                                                                                                          |
| Relative Value between Asset Classes | The strategy of over-weighting US treasury securities has benefited the portfolios not only in a higher quality aspect but return as well. STO is assessing adding credit back into the portfolio to provide for additional diversification properties.                                                                                                                                                                                                                                                                                                                                                                                                                                                                                                                                                                                        |

|                          |      | 9             | /30/2015 |         |         |          |        |         |        |       |
|--------------------------|------|---------------|----------|---------|---------|----------|--------|---------|--------|-------|
| Portfolio Name           | Mark | et Value+int  | % Fund   | Repo    | Bank    | Treasury | Agency | Corp/CP | Muni   | Other |
| Total LGIP               | \$   | 742,818,089   | 100%     | 0.00%   | 23.87%  | 0.00%    | 76.13% |         |        |       |
| Liquidity .              | \$   | 373,438,337   | 50%      |         |         |          |        |         |        |       |
| Investments              | \$   | 369,379,752   | 50%      |         |         |          |        |         |        |       |
| LGIP GIP Index Benchmark |      |               |          | 25.97%  | 16.05%  | 5.27%    | 52.23% | 0.00%   | 0.00%  | 0.48% |
| Portfolio Name           | Mark | cet Value+Int | % Fund   | Repo    | CD/Bank | Treasury | Agency | Corp/CP | LGIP   | Muni  |
| Total General Fund       | \$   | 1,926,266,520 | 100%     |         |         |          |        |         |        |       |
| Liquidity                | \$   | 414,963,071   | 22%      | 51.67%  | 48.33%  |          |        |         |        |       |
| Investment Core          | \$   | 1,511,303,449 | 78%      | -0.02%  | 3.62%   | 36.42%   | 59.10% | 0.00%   |        | 0.88% |
| Portfolio Name           | Mark | cet Value+Int | % Fund   | Repo    | CD/Bank | Treasury | Agency | Corp/CP | LGIP   | Muni  |
| Total Tax Exempt         | \$   | 708,335,794   | 100%     | 7.44%   | 0.42%   | 37.50%   | 41.34% | 0.00%   | 10.88% | 2.42% |
| Liquidity                | \$   | 132,703,805   | 19%      |         |         |          |        |         |        |       |
| Investments              | \$   | 575,631,989   | 81%      |         |         |          |        |         |        |       |
| Portfolio Name           | Mark | cet Value+Int | % Fund   | Repo    | CD/Bank | Treasury | Agency | Corp/CP | LGIP   | Muni  |
| Total Taxable            | \$   | 712,358,599   | 100%     | 10.09%  | 1.43%   | 47.09%   | 37.81% |         | 2.80%  | 0.78% |
| Liquidity                | \$   | 100,180,274   | 14%      |         |         |          |        |         |        |       |
| Investments              | \$   | 612,178,325   | 86%      |         |         |          |        |         |        |       |
| Portfolio Name           | Mark | cet Value+Int | % Fund   | Repo    | CD/Bank | Treasury | Agency | Corp/CP | LGIP   | Muni  |
| Overnight Repo Pool      | \$   | 149,477,392   | 100%     | 100.00% |         |          |        |         |        |       |
| Liquidity .              | \$   | 149,477,392   | 100%     |         |         |          |        |         |        |       |
| Investments              |      |               | 0%       |         |         |          |        |         |        |       |
| Portfolio Name           | Mark | et Value+Int  | % Fund   | Repo    | CD/Bank | Treasury | Agency | Misc    | LGIP   | Muni  |
| Severance Tax Bonding    | \$   | 112,611,034   | 100%     | 4.85%   | 8.92%   | 0.00%    | 47.11% |         | 39.12% | 0.00% |
| Liquidity                | \$   | 98,052,488    | 87%      |         |         |          |        |         |        |       |
| Investments              | \$   | 14,558,546    | 13%      |         |         |          |        |         |        |       |
| TOTAL STO FUNDS          | \$   | 4,351,867,428 |          |         |         |          |        |         |        |       |
|                          |      |               |          |         |         |          |        |         |        |       |