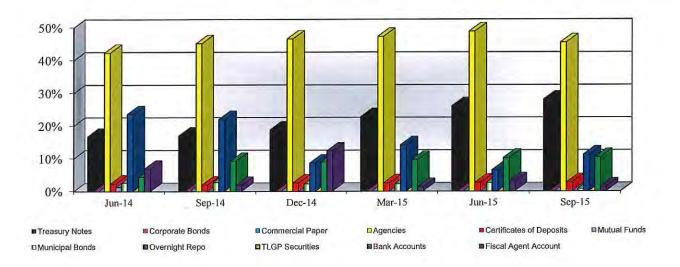

#### General Fund Portfolio Allocation - Month ending September 30, 2015

| Allocation by Amount     |               |               |               |               |               |               |
|--------------------------|---------------|---------------|---------------|---------------|---------------|---------------|
| Number of Items          | 184           | 185           | 165           | 160           | 153           | 120           |
|                          | <u>Jun-14</u> | Sep-14        | Dec-14        | Mar-15        | <u>Jun-15</u> | Sep-15        |
| Treasury Notes           | 388,500,000   | 368,500,000   | 422,250,000   | 475,150,000   | 511,650,000   | 541,650,000   |
| Corporate Bonds          | 0             | 0             | 0             | 0             | 0             | 0             |
| Commercial Paper         | 0             | 0             | 0             | 0             | 0             | 0             |
| TLGP Securities          | 0             | 0             | 0             | 0             | 0             | 0             |
| Agencies                 | 984,500,000   | 980,852,000   | 1,047,352,000 | 986,852,000   | 958,827,000   | 879,018,000   |
| Bank Accounts            | 100,000,000   | 200,087,647   | 200,208,711   | 200,286,144   | 200,443,474   | 200,542,929   |
| Certificates of Deposits | 54,750,000    | 42,750,000    | 57,750,000    | 52,750,000    | 52,750,000    | 52,750,000    |
| Money Market             | 30,001,301    | 1,302         | 1,302         | 0             | 0             | 0             |
| Municipal Bonds          | 60,035,000    | 60,135,000    | 50,630,000    | 47,515,000    | 50,676,000    | 12,640,000    |
| Overnight Repo           | 547,780,525   | 477,722,813   | 193,694,420   | 294,931,385   | 126,670,877   | 216,549,290   |
| Fiscal Agent Account     | 159,519,679   | 40,575,934    | 277,003,955   | 28,054,720    | 60,665,134    | 27,608,063    |
| Total:                   | 2,325,086,505 | 2,170,624,696 | 2,248,890,388 | 2,085,539,249 | 1,961,682,485 | 1,930,758,282 |
| Allocation by Percent    |               |               |               |               |               |               |
|                          | <u>Jun-14</u> | Sep-14        | <u>Dec-14</u> | Mar-15        | <u>Jun-15</u> | Sep-15        |
| Treasury Notes           | 16.7%         | 17.0%         | 18.8%         | 22.8%         | 26.1%         | 28.1%         |
| Corporate Bonds          | 0.0%          | 0.0%          | 0.0%          | 0.0%          | 0.0%          | 0.0%          |
| Commercial Paper         | 0.0%          | 0.0%          | 0.0%          | 0.0%          | 0.0%          | 0.0%          |
| TLGP Securities          | 0.0%          | 0.0%          | 0.0%          | 0.0%          | 0.0%          | 0.0%          |
| Agencies                 | 42.3%         | 45.2%         | 46.6%         | 47.3%         | 48.9%         | 45.5%         |
| Certificates of Deposits | 2.4%          | 2.0%          | 2.6%          | 2.5%          | 2.7%          | 2.7%          |
| Bank Accounts            | 4.3%          | 9.2%          | 8.9%          | 9.6%          | 10.2%         | 10.4%         |
| Mutual Funds             | 1.3%          | 0.0%          | 0.0%          | 0.0%          | 0.0%          | 0.0%          |
| Municipal Bonds          | 2.6%          | 2.8%          | 2.3%          | 2.3%          | 2.6%          | 0.7%          |
| Overnight Repo           | 23.6%         | 22.0%         | 8.6%          | 14.1%         | 6.5%          | 11.2%         |
| Fiscal Agent Account     | 6.9%          | 1.9%          | 12.3%         | 1.3%          | 3.1%          | 1.4%          |
| Total                    | 100.0%        | 100.0%        | 100.0%        | 100.0%        | 100.0%        | 100.0%        |