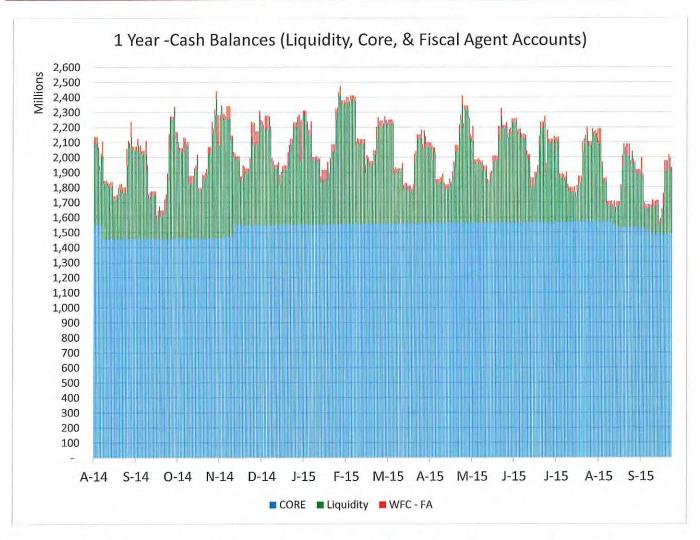

## 7. Cash Projections

| <b>GENERAL FUND</b> | Sep-14        | Aug-15        | Sep-15        | Y-o-Y Change  | M-o-M Change |
|---------------------|---------------|---------------|---------------|---------------|--------------|
| Liquidity           | 668,911,070   | 410,813,057   | 414,962,662   | (253,948,408) | 4,149,605    |
| CORE                | 1,461,137,692 | 1,533,821,884 | 1,488,187,531 | 27,049,839    | (45,634,353) |
| Wells Fargo - FA    | 40,575,934    | 32,770,644    | 27,608,063    | (12,967,871)  | (5,162,581)  |
|                     | 2,170,624,696 | 1,977,405,584 | 1,930,758,255 | (239,866,440) | (46,647,329) |

The balance as of September 30, 2015 of the General Fund Investments Pool (GFIP) Y-o-Y has decreased -11.1% from September 30, 2014 and -1.8% decrease from September 30, 2013 . M-o-M GFIP balances decreased to \$1.931 billion at September 30, 2015 from \$1.977 billion at August 31, 2015 a decrease of \$47 million or -2.36%.

|         | Sep-15           | Sep-14           | Change  |
|---------|------------------|------------------|---------|
| High    | 2,038,915,243.29 | 2,336,903,508.50 | -14.62% |
| Low     | 1,569,886,583.71 | 1,614,515,969.14 | -2.84%  |
| Average | 1,821,834,410.88 | 1,929,582,407.25 | -5.91%  |