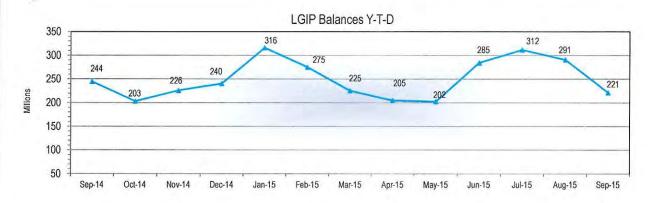

#### 9. Portfolio Summary - Local Government Investment Pool

Mr. Jeremy Landrum presented highlights of the Local Government Investment Pool Portfolio Summary.

The balance as of September 30, 2015 of the General Fund Investments Pool (GFIP) Y-o-Y has decreased -11.1% from September 30, 2014 and -1.8% decrease from September 30, 2013 . M-o-M GFIP balances decreased to \$1.931 billion at September 30, 2015 from \$1.977 billion at August 31, 2015 a decrease of \$47 million or -2.36%.