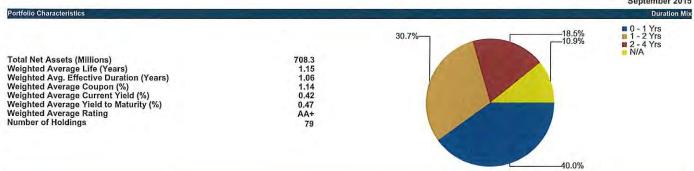

#### Ranking on Credit risk: LOW -MEDIUM

The portfolio continues to be invested in high quality securities with the majority of investments held in US treasury and Agency securities. The general core fund holds 59.1% in agency securities and 36.42% in US Treasury securities. The BPIP Tax-exempt fund is 41.34% in Agency securities and 37.5% in Treasury securities and the BPIP Taxable fund is 37.81% in Agency securities and 47.09% in US Treasury. The remaining credit exposure is in bank deposits, which are collateralized and in municipal securities. The high allocation to US Treasury's is above average and due to the lack of value presented by agency securities reflected in the tight yield spreads.