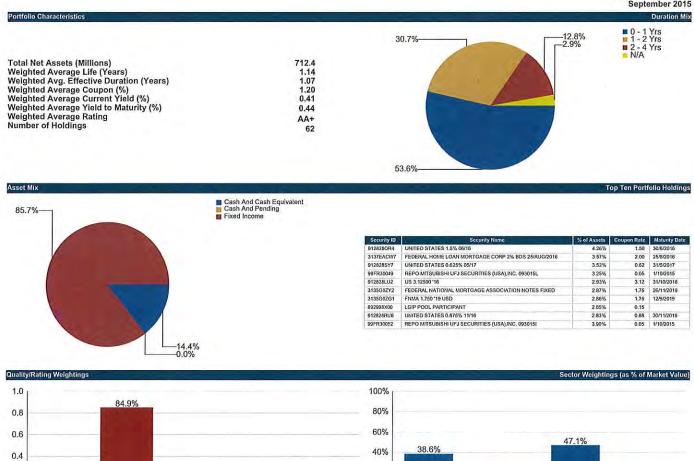

#### Ranking on Credit risk: LOW -MEDIUM

The portfolio continues to be invested in high quality securities with the majority of investments held in US treasury and Agency securities. The general core fund holds 59.1% in agency securities and 36.42% in US Treasury securities. The BPIP Tax-exempt fund is 41.34% in Agency securities and 37.5% in Treasury securities and the BPIP Taxable fund is 37.81% in Agency securities and 47.09% in US Treasury. The remaining credit exposure is in bank deposits, which are collateralized and in municipal securities. The high allocation to US Treasury's is above average and due to the lack of value presented by agency securities reflected in the tight yield spreads.