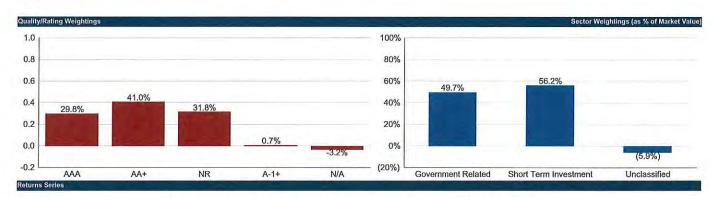

#### Ranking on Credit risk: LOW -MEDIUM

The portfolio continues to be invested in high quality securities with the majority of investments held in US treasury and Agency securities. The general core fund holds 59.1% in agency securities and 36.42% in US Treasury securities. The BPIP Tax-exempt fund is 41.34% in Agency securities and 37.5% in Treasury securities and the BPIP Taxable fund is 37.81% in Agency securities and 47.09% in US Treasury. The remaining credit exposure is in bank deposits, which are collateralized and in municipal securities. The high allocation to US Treasury's is above average and due to the lack of value presented by agency securities reflected in the tight yield spreads.