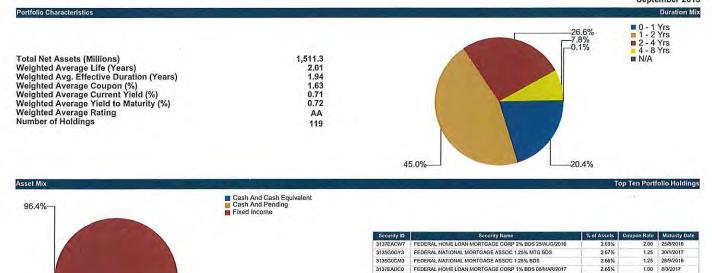

#### Monthly Fund Summary Report (Unaudited)

As of September 30, 2015

|                      | Holdings                       |                           |               | Performance     |        |               | Monthly Eornings YTD Earnings                                                   |
|----------------------|--------------------------------|---------------------------|---------------|-----------------|--------|---------------|---------------------------------------------------------------------------------|
| General Fund         |                                |                           |               |                 |        | 77 407-10-1   |                                                                                 |
|                      |                                | Unrealized                | 12-Month      |                 | Index  | Relative      | Change in Change in                                                             |
| Sub-Account          | Cost Basis Market Valu         | e Gain/Loss               | Total Return  | Benchmark       | Return | Performance   | Earnings Market Value Total Earnings Market Value Total                         |
| Cash Balances        | \$ 38,320,565 \$ 38,320,       | 565 \$ -                  |               |                 |        |               |                                                                                 |
| Liquidity            | 414,962,688 414,962,           | 588 -                     | 0.15%         | S&P LGIP Gross  | 0.13%  | 0.02%         | \$ 39,713 \$ - \$ 39,713 \$ 150,475 \$ - \$ 150,475                             |
| CORE                 | 1,496,021,325 1,506,666,       | 735 10,645,410            | 1.60%         | ML Treasury 0-5 | 1.73%  | -0.13%        | 1,358,720 4,066,592 5,425,312 4,078,843 3,592,868 7,671,71                      |
| TRAN                 |                                | <u> </u>                  | <u>0.00</u> % | Ali-In Tran TIC | 0.00%  | 0.00%         |                                                                                 |
| Totals               | \$ 1,949,304,578 \$ 1,959,949, | 988 \$ 10,645,410         | 1.29%         | Biended         | 1.38%  | -0.10%        | \$ 1,398,432 \$ 4,066,592 \$ 5,465,024 \$ 4,229,319 \$ 3,592,868 \$ 7,822,187   |
| Bond Proceeds Inve   | stment Pool (BPIP)             |                           |               |                 |        |               |                                                                                 |
|                      |                                | Unrealized                | 12-Month      |                 | Index  | Relative      | Change in Change in                                                             |
| Sub-Account          | Cost Basis Market Valu         | ie Gain/Loss              | Total Return  | Benchmark       | Return | Performance   | Earnings Market Volue Total Earnings Market Value Total                         |
| Tax-Exempt           | \$ 705,353,882 \$ 706,583,     | 254 \$ 1,229,372          | 0.69%         | ML Treasury 0-3 | 0.85%  | -0.16%        | \$ 353,581 \$ 1,028,891 \$ 1,382,472 \$ 940,959 \$ 419,886 \$ 1,360,845         |
| Taxable              | 708,023,753 710,442,           | 2,418,357                 | <u>0.83</u> % | ML Treasury 0-3 | 0.85%  | <u>-0.02%</u> | <u>400,437</u> <u>1,048,600</u> <u>1,449,037</u> \$ 1,246,313 581,652 1,827,965 |
| Totals               | \$ 1,413,377,635 \$ 1,417,025, | 364 \$ 3,647 <i>,</i> 729 | 0.76%         | Blended         | 0.85%  | -0.09%        | \$ 754,018 \$ 2,077,491 \$ 2,831,509 \$ 2,187,271 \$ 1,001,538 \$ 3,188,809     |
| Local Government I   | nvestment Pool (LGIP)          |                           |               |                 |        |               |                                                                                 |
|                      |                                | Unrealized                | 12-Month      |                 | Index  | Relative      | Change in Change in                                                             |
|                      | Cost Basis Market Valu         | ie Gain/Loss              | Total Return  | Benchmark       | Return | Performance   | Earnings Market Value Total Earnings Market Value Total                         |
| LGIP (See Note 5)    | \$ 742,343,357 \$ 742,378,     | 776 \$ 35,419             | 0.17%         | 5&P LGIP Gross  | 0.13%  | 0.04%         | \$ 123,919 \$ 59,900 \$ 183,819 \$ 355,866 \$ 42,338 \$ 398,204                 |
| Severance Tax Bond   | ding Fund                      |                           |               |                 |        |               |                                                                                 |
|                      |                                | Unrealized                | 12-Month      |                 | Index  | Relative      | Change in Change in                                                             |
|                      | Cost Basis Market Valu         | ie Gain/Loss              | Total Return  | Benchmark       | Return | Performance   | Earnings Market Value Total Earnings Market Value Total                         |
| STBF                 | \$ 112,573,632 \$ 112,590,     | 566 \$ 16,934             | 0.17%         | S&P LGIP Gross  | 0.13%  | 0.04%         | \$ 10,154 \$ 17,178 \$ 27,332 \$ 20,599 \$ 14,416 \$ 35,015                     |
| Estimated Totals (al | l funds) \$ 4,231,944,         | 594 \$ 14,345,492         |               |                 |        |               | \$ 2,286,523 \$ 6,221,161 \$ 8,507,684 \$ 6,793,056 \$ 4,651,160 \$ 11,444,216  |

#### General Fund Portfolio Allocation - Month ending September 30, 2015

| Allocation by Amount     |               |               |               |               |               |               |
|--------------------------|---------------|---------------|---------------|---------------|---------------|---------------|
| Number of Items          | 184           | 185           | 165           | 160           | 153           | 120           |
|                          | <u>Jun-14</u> | Sep-14        | Dec-14        | Mar-15        | <u>Jun-15</u> | Sep-15        |
| Treasury Notes           | 388,500,000   | 368,500,000   | 422,250,000   | 475,150,000   | 511,650,000   | 541,650,000   |
| Corporate Bonds          | 0             | 0             | 0             | 0             | 0             | 0             |
| Commercial Paper         | 0             | 0             | 0             | 0             | 0             | 0             |
| TLGP Securities          | 0             | 0             | 0             | 0             | 0             | 0             |
| Agencies                 | 984,500,000   | 980,852,000   | 1,047,352,000 | 986,852,000   | 958,827,000   | 879,018,000   |
| Bank Accounts            | 100,000,000   | 200,087,647   | 200,208,711   | 200,286,144   | 200,443,474   | 200,542,929   |
| Certificates of Deposits | 54,750,000    | 42,750,000    | 57,750,000    | 52,750,000    | 52,750,000    | 52,750,000    |
| Money Market             | 30,001,301    | 1,302         | 1,302         | 0             | 0             | 0             |
| Municipal Bonds          | 60,035,000    | 60,135,000    | 50,630,000    | 47,515,000    | 50,676,000    | 12,640,000    |
| Overnight Repo           | 547,780,525   | 477,722,813   | 193,694,420   | 294,931,385   | 126,670,877   | 216,549,290   |
| Fiscal Agent Account     | 159,519,679   | 40,575,934    | 277,003,955   | 28,054,720    | 60,665,134    | 27,608,063    |
| Total:                   | 2,325,086,505 | 2,170,624,696 | 2,248,890,388 | 2,085,539,249 | 1,961,682,485 | 1,930,758,282 |
| Allocation by Percent    |               |               |               |               |               |               |
|                          | <u>Jun-14</u> | Sep-14        | <u>Dec-14</u> | Mar-15        | <u>Jun-15</u> | Sep-15        |
| Treasury Notes           | 16.7%         | 17.0%         | 18.8%         | 22.8%         | 26.1%         | 28.1%         |
| Corporate Bonds          | 0.0%          | 0.0%          | 0.0%          | 0.0%          | 0.0%          | 0.0%          |
| Commercial Paper         | 0.0%          | 0.0%          | 0.0%          | 0.0%          | 0.0%          | 0.0%          |
| TLGP Securities          | 0.0%          | 0.0%          | 0.0%          | 0.0%          | 0.0%          | 0.0%          |
| Agencies                 | 42.3%         | 45.2%         | 46.6%         | 47.3%         | 48.9%         | 45.5%         |
| Certificates of Deposits | 2.4%          | 2.0%          | 2.6%          | 2.5%          | 2.7%          | 2.7%          |
| Bank Accounts            | 4.3%          | 9.2%          | 8.9%          | 9.6%          | 10.2%         | 10.4%         |
| Mutual Funds             | 1.3%          | 0.0%          | 0.0%          | 0.0%          | 0.0%          | 0.0%          |
| Municipal Bonds          | 2.6%          | 2.8%          | 2.3%          | 2.3%          | 2.6%          | 0.7%          |
| Overnight Repo           | 23.6%         | 22.0%         | 8.6%          | 14.1%         | 6.5%          | 11.2%         |
| Fiscal Agent Account     | 6.9%          | 1.9%          | 12.3%         | 1.3%          | 3.1%          | 1.4%          |
| Total                    | 100.0%        | 100.0%        | 100.0%        | 100.0%        | 100.0%        | 100.0%        |