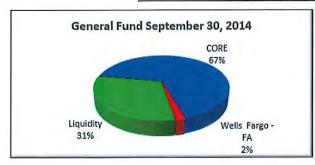

#### General Fund Portfolio Allocation - Month ending September 30, 2015

| Allocation by Amount     |               |               |               |               |               |               |
|--------------------------|---------------|---------------|---------------|---------------|---------------|---------------|
| Number of Items          | 184           | 185           | 165           | 160           | 153           | 120           |
|                          | <u>Jun-14</u> | Sep-14        | Dec-14        | Mar-15        | <u>Jun-15</u> | Sep-15        |
| Treasury Notes           | 388,500,000   | 368,500,000   | 422,250,000   | 475,150,000   | 511,650,000   | 541,650,000   |
| Corporate Bonds          | 0             | 0             | 0             | 0             | 0             | 0             |
| Commercial Paper         | 0             | 0             | 0             | 0             | 0             | 0             |
| TLGP Securities          | 0             | 0             | 0             | 0             | 0             | 0             |
| Agencies                 | 984,500,000   | 980,852,000   | 1,047,352,000 | 986,852,000   | 958,827,000   | 879,018,000   |
| Bank Accounts            | 100,000,000   | 200,087,647   | 200,208,711   | 200,286,144   | 200,443,474   | 200,542,929   |
| Certificates of Deposits | 54,750,000    | 42,750,000    | 57,750,000    | 52,750,000    | 52,750,000    | 52,750,000    |
| Money Market             | 30,001,301    | 1,302         | 1,302         | 0             | 0             | 0             |
| Municipal Bonds          | 60,035,000    | 60,135,000    | 50,630,000    | 47,515,000    | 50,676,000    | 12,640,000    |
| Overnight Repo           | 547,780,525   | 477,722,813   | 193,694,420   | 294,931,385   | 126,670,877   | 216,549,290   |
| Fiscal Agent Account     | 159,519,679   | 40,575,934    | 277,003,955   | 28,054,720    | 60,665,134    | 27,608,063    |
| Total:                   | 2,325,086,505 | 2,170,624,696 | 2,248,890,388 | 2,085,539,249 | 1,961,682,485 | 1,930,758,282 |
| Allocation by Percent    |               |               |               |               |               |               |
|                          | <u>Jun-14</u> | Sep-14        | <u>Dec-14</u> | Mar-15        | <u>Jun-15</u> | Sep-15        |
| Treasury Notes           | 16.7%         | 17.0%         | 18.8%         | 22.8%         | 26.1%         | 28.1%         |
| Corporate Bonds          | 0.0%          | 0.0%          | 0.0%          | 0.0%          | 0.0%          | 0.0%          |
| Commercial Paper         | 0.0%          | 0.0%          | 0.0%          | 0.0%          | 0.0%          | 0.0%          |
| TLGP Securities          | 0.0%          | 0.0%          | 0.0%          | 0.0%          | 0.0%          | 0.0%          |
| Agencies                 | 42.3%         | 45.2%         | 46.6%         | 47.3%         | 48.9%         | 45.5%         |
| Certificates of Deposits | 2.4%          | 2.0%          | 2.6%          | 2.5%          | 2.7%          | 2.7%          |
| Bank Accounts            | 4.3%          | 9.2%          | 8.9%          | 9.6%          | 10.2%         | 10.4%         |
| Mutual Funds             | 1.3%          | 0.0%          | 0.0%          | 0.0%          | 0.0%          | 0.0%          |
| Municipal Bonds          | 2.6%          | 2.8%          | 2.3%          | 2.3%          | 2.6%          | 0.7%          |
| Overnight Repo           | 23.6%         | 22.0%         | 8.6%          | 14.1%         | 6.5%          | 11.2%         |
| Fiscal Agent Account     | 6.9%          | 1.9%          | 12.3%         | 1.3%          | 3.1%          | 1.4%          |
| Total                    | 100.0%        | 100.0%        | 100.0%        | 100.0%        | 100.0%        | 100.0%        |