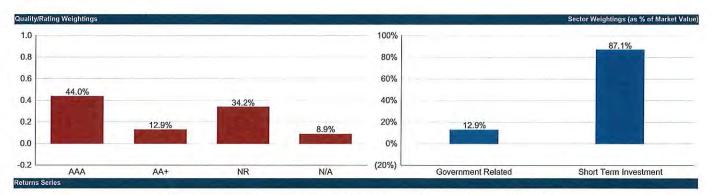

#### Ranking on Credit risk: LOW -MEDIUM

The portfolio continues to be invested in high quality securities with the majority of investments held in US treasury and Agency securities. The general core fund holds 59.1% in agency securities and 36.42% in US Treasury securities. The BPIP Tax-exempt fund is 41.34% in Agency securities and 37.5% in Treasury securities and the BPIP Taxable fund is 37.81% in Agency securities and 47.09% in US Treasury. The remaining credit exposure is in bank deposits, which are collateralized and in municipal securities. The high allocation to US Treasury's is above average and due to the lack of value presented by agency securities reflected in the tight yield spreads.