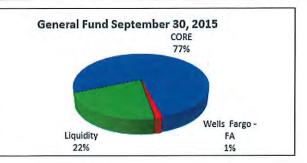

#### General Fund Portfolio Allocation - Month ending September 30, 2015

| Allocation by Amount     |               |               |               |               |               |               |
|--------------------------|---------------|---------------|---------------|---------------|---------------|---------------|
| Number of Items          | 184           | 185           | 165           | 160           | 153           | 120           |
|                          | <u>Jun-14</u> | Sep-14        | Dec-14        | Mar-15        | <u>Jun-15</u> | Sep-15        |
| Treasury Notes           | 388,500,000   | 368,500,000   | 422,250,000   | 475,150,000   | 511,650,000   | 541,650,000   |
| Corporate Bonds          | 0             | 0             | 0             | 0             | 0             | 0             |
| Commercial Paper         | 0             | 0             | 0             | 0             | 0             | 0             |
| TLGP Securities          | 0             | 0             | 0             | 0             | 0             | 0             |
| Agencies                 | 984,500,000   | 980,852,000   | 1,047,352,000 | 986,852,000   | 958,827,000   | 879,018,000   |
| Bank Accounts            | 100,000,000   | 200,087,647   | 200,208,711   | 200,286,144   | 200,443,474   | 200,542,929   |
| Certificates of Deposits | 54,750,000    | 42,750,000    | 57,750,000    | 52,750,000    | 52,750,000    | 52,750,000    |
| Money Market             | 30,001,301    | 1,302         | 1,302         | 0             | 0             | 0             |
| Municipal Bonds          | 60,035,000    | 60,135,000    | 50,630,000    | 47,515,000    | 50,676,000    | 12,640,000    |
| Overnight Repo           | 547,780,525   | 477,722,813   | 193,694,420   | 294,931,385   | 126,670,877   | 216,549,290   |
| Fiscal Agent Account     | 159,519,679   | 40,575,934    | 277,003,955   | 28,054,720    | 60,665,134    | 27,608,063    |
| Total:                   | 2,325,086,505 | 2,170,624,696 | 2,248,890,388 | 2,085,539,249 | 1,961,682,485 | 1,930,758,282 |
| Allocation by Percent    |               |               |               |               |               |               |
|                          | <u>Jun-14</u> | Sep-14        | <u>Dec-14</u> | Mar-15        | <u>Jun-15</u> | Sep-15        |
| Treasury Notes           | 16.7%         | 17.0%         | 18.8%         | 22.8%         | 26.1%         | 28.1%         |
| Corporate Bonds          | 0.0%          | 0.0%          | 0.0%          | 0.0%          | 0.0%          | 0.0%          |
| Commercial Paper         | 0.0%          | 0.0%          | 0.0%          | 0.0%          | 0.0%          | 0.0%          |
| TLGP Securities          | 0.0%          | 0.0%          | 0.0%          | 0.0%          | 0.0%          | 0.0%          |
| Agencies                 | 42.3%         | 45.2%         | 46.6%         | 47.3%         | 48.9%         | 45.5%         |
| Certificates of Deposits | 2.4%          | 2.0%          | 2.6%          | 2.5%          | 2.7%          | 2.7%          |
| Bank Accounts            | 4.3%          | 9.2%          | 8.9%          | 9.6%          | 10.2%         | 10.4%         |
| Mutual Funds             | 1.3%          | 0.0%          | 0.0%          | 0.0%          | 0.0%          | 0.0%          |
| Municipal Bonds          | 2.6%          | 2.8%          | 2.3%          | 2.3%          | 2.6%          | 0.7%          |
| Overnight Repo           | 23.6%         | 22.0%         | 8.6%          | 14.1%         | 6.5%          | 11.2%         |
| Fiscal Agent Account     | 6.9%          | 1.9%          | 12.3%         | 1.3%          | 3.1%          | 1.4%          |
| Total                    | 100.0%        | 100.0%        | 100.0%        | 100.0%        | 100.0%        | 100.0%        |