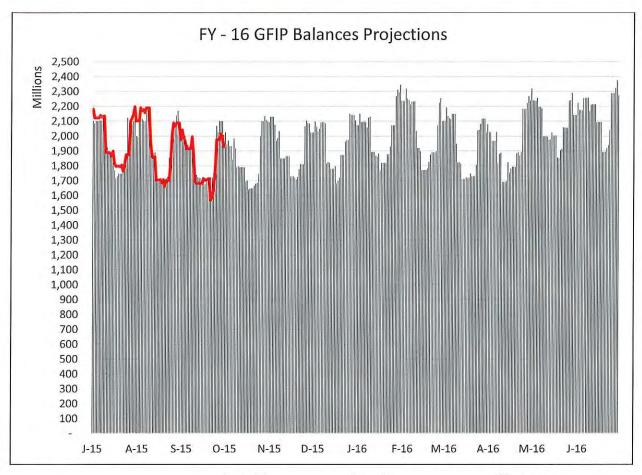

## 7. Cash Projections

| <b>GENERAL FUND</b> | Sep-14        | Aug-15        | Sep-15        | Y-o-Y Change  | M-o-M Change |
|---------------------|---------------|---------------|---------------|---------------|--------------|
| Liquidity           | 668,911,070   | 410,813,057   | 414,962,662   | (253,948,408) | 4,149,605    |
| CORE                | 1,461,137,692 | 1,533,821,884 | 1,488,187,531 | 27,049,839    | (45,634,353) |
| Wells Fargo - FA    | 40,575,934    | 32,770,644    | 27,608,063    | (12,967,871)  | (5,162,581)  |
|                     | 2,170,624,696 | 1,977,405,584 | 1,930,758,255 | (239,866,440) | (46,647,329) |

The balance as of September 30, 2015 of the General Fund Investments Pool (GFIP) Y-o-Y has decreased -11.1% from September 30, 2014 and -1.8% decrease from September 30, 2013 . M-o-M GFIP balances decreased to \$1.931 billion at September 30, 2015 from \$1.977 billion at August 31, 2015 a decrease of \$47 million or -2.36%.

|         | Sep-15           | Sep-14           | Change  |
|---------|------------------|------------------|---------|
| High    | 2,038,915,243.29 | 2,336,903,508.50 | -14.62% |
| Low     | 1,569,886,583.71 | 1,614,515,969.14 | -2.84%  |
| Average | 1,821,834,410.88 | 1,929,582,407.25 | -5.91%  |