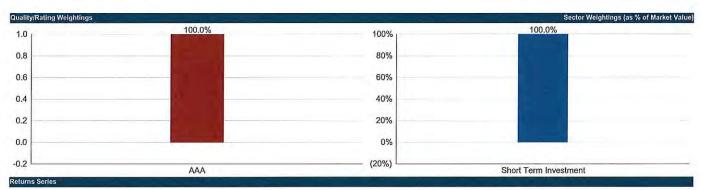

#### Variable Rate and Structured Note Holdings

At the end of September, total holdings of Variable Rate Notes were \$145,200,000.

Table 8 - Variable Rate Note Holdings - September 2015

| General Fund    | -             |
|-----------------|---------------|
| Taxable BPIP    | -             |
| Tax Exempt BPIP | -             |
| LGIP            | \$145,200,000 |
| Total Holdings  | \$145,200,000 |
| Source: QED     |               |

The Variable Rate positions are primarily in US Government Agency securities.

We did not hold any structured notes during the month of September.