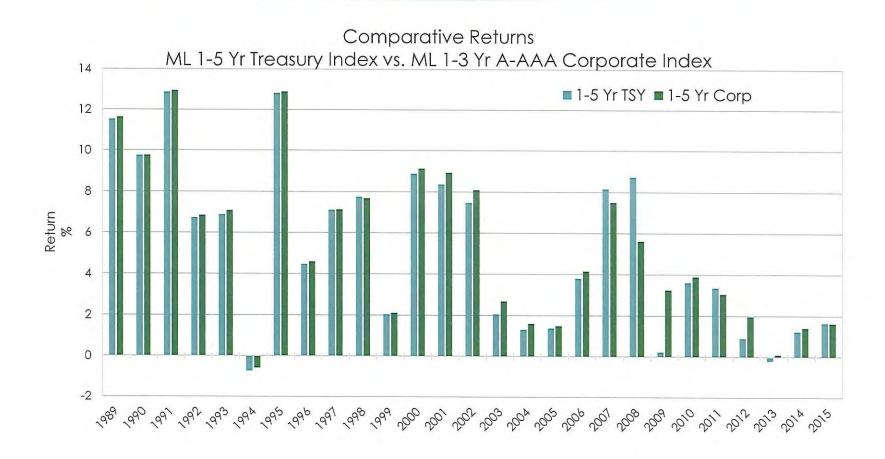

3 Year Maturity Maximum
  - LGIP
    - Corporate Bonds and ABS to 397 Days
       Maximum

- Eligible investments under NM Statute and Treasurer's Investment Policy.
- Diversify portfolio holdings:
  - Credit vs. structure risk:
  - Credit vs. duration risk:
    - Maintain shorter portfolio durations without sacrificing yield;
    - Advantage in a rising interest rate environment.
  - Provides alternative investment options when other sectors become expensive.
  - Disperse large bank deposit and repo counterparty exposures.
- Adhere to safety and liquidity objectives with a yield bonus:
  - Utilize short, high quality, globally recognized issuers.
- Increase portfolio yields and rates of return over time.





Growth of \$100 ML 1-3 Yr Treasury Index vs. ML 1-3 Yr A-AAA Corporate Index





Growth of \$100 ML 1-5 Yr Treasury Index vs. ML 1-5 Yr A-AAA Corporate Index



### **Build Requirements**

- Establish STO Credit Committee:
  - CIO, Treasurer or Designee, Portfolio Managers, Advisor.
- Build Approved List of Corporate Issuers:
  - Eligible issuers;
  - Maturity maximum per issuer;
  - Percent of portfolio constraints.
- Create Comprehensive Procedures:
  - Credit file generation;
  - Quarterly updates;
  - Ongoing credit monitoring;
  - Risk mitigation;
  - Sale discipline.

12

### Build Requirements Approved List

- Criteria for Issuer Selection:
  - Must meet minimum credit quality ratings:
    - A/A2/A Long Term
    - A1/P1/F1 Short Term
  - A/A2/A issuers must have stable outlook by respective rating agency and not be on watchlist negative.
  - Rated by at least