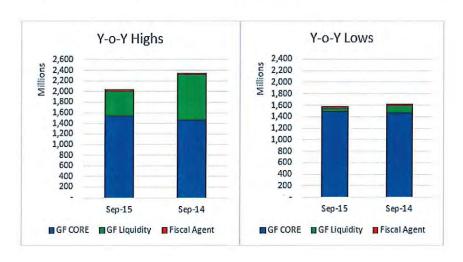

|         | Sep-15           | Sep-14           | Change  |
|---------|------------------|------------------|---------|
| High    | 2,038,915,243.29 | 2,336,903,508.50 | -14.62% |
| Low     | 1,569,886,583.71 | 1,614,515,969.14 | -2.84%  |
| Average | 1,821,834,410.88 | 1,929,582,407.25 | -5.91%  |