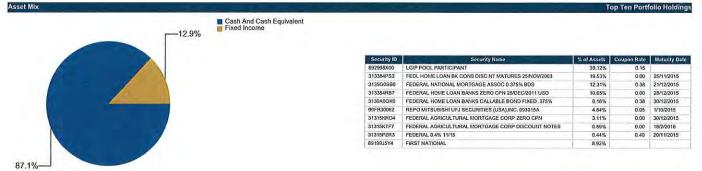

#### Variable Rate and Structured Note Holdings

At the end of September, total holdings of Variable Rate Notes were \$145,200,000.

Table 8 - Variable Rate Note Holdings - September 2015

| General Fund    | -             |
|-----------------|---------------|
| Taxable BPIP    | -             |
| Tax Exempt BPIP | -             |
| LGIP            | \$145,200,000 |
| Total Holdings  | \$145,200,000 |
| Source: QED     |               |

The Variable Rate positions are primarily in US Government Agency securities.

We did not hold any structured notes during the month of September.