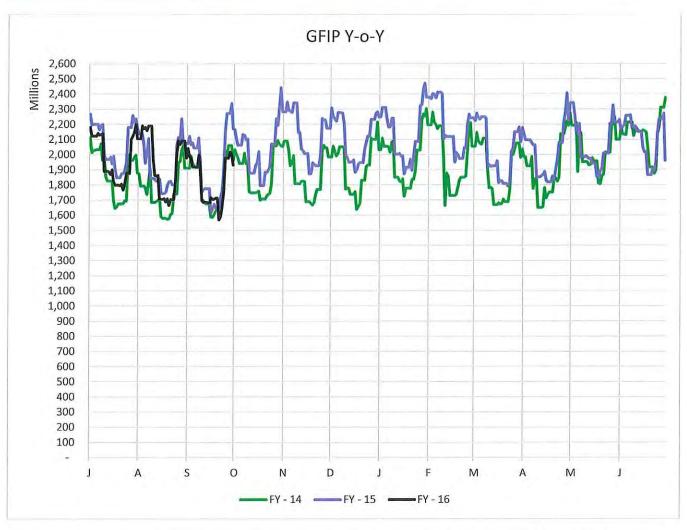

## 7. Cash Projections

| <b>GENERAL FUND</b> | Sep-14        | Aug-15        | Sep-15        | Y-o-Y Change  | M-o-M Change |
|---------------------|---------------|---------------|---------------|---------------|--------------|
| Liquidity           | 668,911,070   | 410,813,057   | 414,962,662   | (253,948,408) | 4,149,605    |
| CORE                | 1,461,137,692 | 1,533,821,884 | 1,488,187,531 | 27,049,839    | (45,634,353) |
| Wells Fargo - FA    | 40,575,934    | 32,770,644    | 27,608,063    | (12,967,871)  | (5,162,581)  |
|                     | 2,170,624,696 | 1,977,405,584 | 1,930,758,255 | (239,866,440) | (46,647,329) |

The balance as of September 30, 2015 of the General Fund Investments Pool (GFIP) Y-o-Y has decreased -11.1% from September 30, 2014 and -1.8% decrease from September 30, 2013 . M-o-M GFIP balances decreased to \$1.931 billion at September 30, 2015 from \$1.977 billion at August 31, 2015 a decrease of \$47 million or -2.36%.

|         | Sep-15           | Sep-14           | Change  |
|---------|------------------|------------------|---------|
| High    | 2,038,915,243.29 | 2,336,903,508.50 | -14.62% |
| Low     | 1,569,886,583.71 | 1,614,515,969.14 | -2.84%  |
| Average | 1,821,834,410.88 | 1,929,582,407.25 | -5.91%  |