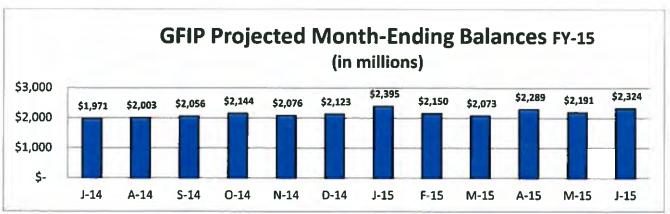

# **GFIP Cash Flows**

A-14

M-14

J-14

J-14

A-14

S-14

0 - 14

N-13

D-13

J-14

F-14

M-14

The balance as of October 31, 2014 of the General Fund Investments Pool (GFIP) Y-o-Y has increase 11.2% from October 31, 2013 and 19.1% increase from October 31, 2012. M-o-M GFIP balances Increased to \$2.283 billion at October 31, 2014 from \$2.171 billion at September 30, 2014 a increase of \$112 million or 5.2%.

| Jul-14      | <br>Aug-14  | Sep-14      |    | Oct-14 |    | Nov-14 |    | Dec-14 |  |
|-------------|-------------|-------------|----|--------|----|--------|----|--------|--|
| \$<br>1,971 | \$<br>2,003 | \$<br>2,056 | \$ | 2,144  | \$ | 2,076  | \$ | 2,123  |  |

| Jan-15      | Feb-15      | Mar-15 |       | Apr-15      | May-15      | Jun-15 |       |
|-------------|-------------|--------|-------|-------------|-------------|--------|-------|
| \$<br>2,395 | \$<br>2,150 | \$     | 2,073 | \$<br>2,289 | \$<br>2,191 | \$     | 2,324 |