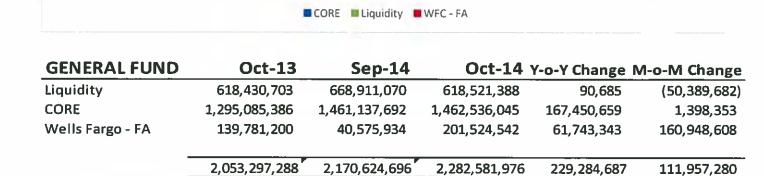

N-13

D-13

J-14

F-14

M-14

The balance as of October 31, 2014 of the General Fund Investments Pool (GFIP) Y-o-Y has increase 11.2% from October 31, 2013 and 19.1% increase from October 31, 2012. M-o-M GFIP balances Increased to \$2.283 billion at October 31, 2014 from \$2.171 billion at September 30, 2014 a increase of \$112 million or 5.2%.