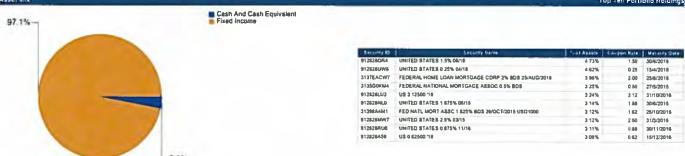

### Portfolio Mix

- At month end, 100% of the General Fund CORE portfolio was invested in fixed income securities; 25% in US Government Securities; 71% in Government Related Securities (Municipal Bonds and Agency Securities), and the balance ~4% in Cash and cash equivalents.
- 15% of the portfolio was invested in securities that mature in one year; 26% in securities that mature from 1-2 years; 53% in 2-4 years and 6% within 5 years.
- The General Fund Core portfolio held positions in 168 securities at the end of October.
- The Weighted Average Life of the CORE portion of the general fund was 2.27 years. The Weighted Average duration was 2.13 years.
- The benchmark duration for the CORE portfolio was 2.15 years.
- The maximum security term for the CORE portfolio is 5 years.