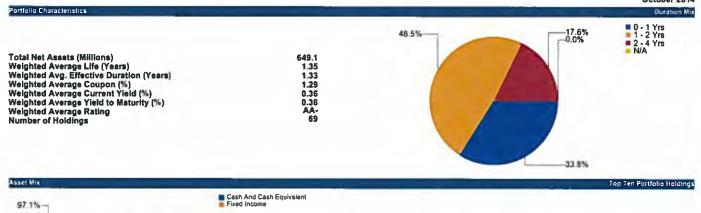

### Portfolio Mix

- At month end, 100% of the General Fund CORE portfolio was invested in fixed income securities; 25% in US Government Securities; 71% in Government Related Securities (Municipal Bonds and Agency Securities), and the balance ~4% in Cash and cash equivalents.
- 15% of the portfolio was invested in securities that mature in one year; 26% in securities that mature from 1-2 years; 53% in 2-4 years and 6% within 5 years.
- The General Fund Core portfolio held positions in 168 securities at the end of October.
- The Weighted Average Life of the CORE portion of the general fund was 2.27 years. The Weighted Average duration was 2.13 years.
- The benchmark duration for the CORE portfolio was 2.15 years.
- The maximum security term for the CORE portfolio is 5 years.