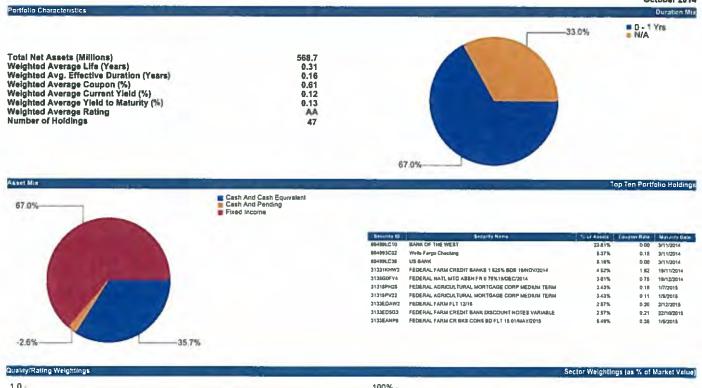

### Portfolio Mix

- At month end, 100% of the General Fund CORE portfolio was invested in fixed income securities; 25% in US Government Securities; 71% in Government Related Securities (Municipal Bonds and Agency Securities), and the balance ~4% in Cash and cash equivalents.
- 15% of the portfolio was invested in securities that mature in one year; 26% in securities that mature from 1-2 years; 53% in 2-4 years and 6% within 5 years.
- The General Fund Core portfolio held positions in 168 securities at the end of October.
- The Weighted Average Life of the CORE portion of the general fund was 2.27 years. The Weighted Average duration was 2.13 years.
- The benchmark duration for the CORE portfolio was 2.15 years.
- The maximum security term for the CORE portfolio is 5 years.