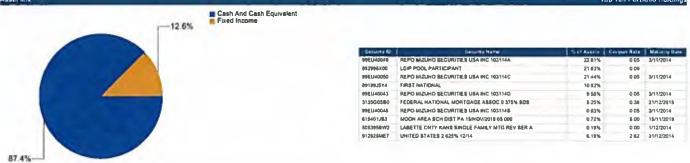

# STATE OF NEW MEXICO

GENERAL FUND (1000)
Portfolio Classification Summary
Positions Held as of 10/31/14 (TRADE Basis)

AMTZ ADDED: NO

| ASSET CLASSIFICATION          | ITEMS | YIELD | AVG-TERM | PRINCIPAL   | COST-BASIS  | MARKET-VALUE | GAIN/LOSS | *MARKET |
|-------------------------------|-------|-------|----------|-------------|-------------|--------------|-----------|---------|
| REPURCHASE AGREEMENTS (O/N)   | 2     | .1055 | .00820   | 227,857,956 | 227,857,956 | 227,857,956  |           | 36.838  |
| S TREASURY NOTE ACT/ACT 2X    | 1     | .0543 | .16710   | 60,000,000  | 60.006.916  | 60,000,000   | -6,916    | 9.700   |
| GENCY US DISC ACT/360 360 DAY | 3     | .0185 | .03005   | 129,200,000 | 129,199,164 | 129,199,241  | 77        | 20.888  |
| UNI US 30/360 2X              | 1     | .2148 | .29320   | 1,335,000   | 1,353,447   | 1,353,236    | -211      | .219    |
| ASH ACCOUNT                   | 1     |       |          | 200,128,432 | 200,128,432 | 200,128,432  |           | 32.355  |
|                               | =     |       |          |             |             |              |           |         |
|                               | 8     | .0485 | .03864   | 618,521,388 | 618,545,915 | 618,538,865  | -7,050    | 100,000 |