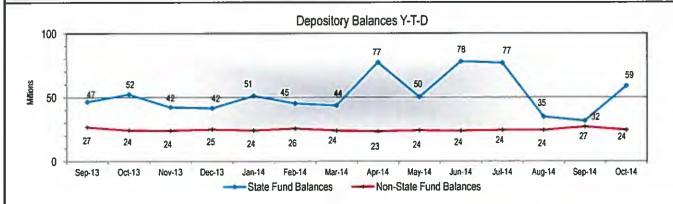

# 15. State Agency Deposit Balances, Mr. Victor Vigil:

Highlights of the State Agency Deposit Balance report were presented.