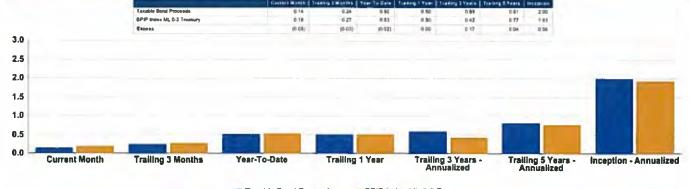

As of the end of October, the STO portfolios had the following performance numbers relative to their respective benchmarks:

Table 4 - Relative Performance of STO Funds

|                                   | Perfor       | mance <sup>6</sup> |
|-----------------------------------|--------------|--------------------|
| <u>Fund</u>                       | 3 Months     | 12 Months          |
| General Fund Liquidity            | 0.04%        | 0.11%              |
| S&P Government Bond Index (Gross) | <u>0.02%</u> | <u>0.10%</u>       |
| Relative Performance (BPs)        | 0.02%        | 0.01%              |
| Relative Performance (%)          | 200%         | 110%               |
| General Fund CORE                 | 0.52%        | 0.93%              |
| BAML 0-5 US Treasury              | <u>0.53%</u> | <u>0.73%</u>       |
| Relative Performance (BPs)        | (0.01%)      | 0.20%              |
| Relative Performance (%)          | 98%          | 127%               |
| Bond Proceeds - Tax Exempt        | 0.24%        | 0.53%              |
| BAML 0-3 US Treasury              | <u>0.27%</u> | <u>0.50%</u>       |
| Relative Performance (BPs)        | (0.03%)      | 0.03%              |
| Relative Performance (%)          | 89%          | 106%               |
| Bond Proceeds - Taxable           | 0.24%        | 0.50%              |
| BAML 0-3 US Treasury              | <u>0.27%</u> | 0.50%              |
| Relative Performance (BPs)        | (0.03%)      | 0.00%              |
| Relative Performance (%)          | 200%         | 100%               |
| Local Government Investment Pool  | 0.04%        | 0.16%              |
| S&P Government Bond Index (Gross) | <u>0.02%</u> | <u>0.10%</u>       |
| Relative Performance (BPs)        | 0.02%        | 0.06%              |
| Relative Performance (%)          | 200%         | 160%               |
| Severance Tax Bonding Fund        | 0.03%        |                    |
| S&P Government Bond Index (Gross) | <u>0.02%</u> | <u>0.10%</u>       |
| Relative Performance (BPs)        | 0.01%        |                    |
| Relative Performance (%)          | 150%         |                    |

|                                               | In          | vestment Earn | nings <sup>7</sup> |
|-----------------------------------------------|-------------|---------------|--------------------|
| <u>Fund</u>                                   | <u>MTD</u>  | <u>YTD</u>    | FY'14 YTD          |
| General Funds                                 | \$1,239,372 | \$4,864,999   | \$3,629,171        |
| Bond Proceeds Funds                           | \$486,653   | \$1,990,497   | \$1,831,229        |
| Local Government Investment Pool <sup>8</sup> | \$79,620    | \$328,341     | \$297,652          |
| Severance Tax Bonding Fund                    | \$10,768    | \$23,814      | \$25,564           |