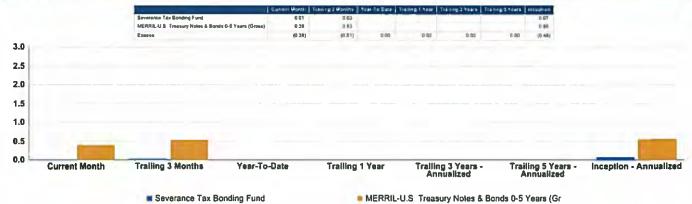

## **Performance**

- For the last 3 months, the general fund underperformed its benchmark. The general fund gained 0.52% while the benchmark gained 0.53%.
- For the last 12-months, the general fund outperformed its benchmark by 20 basis points. The general fund gained 0.93% while the benchmark rose 0.73%.