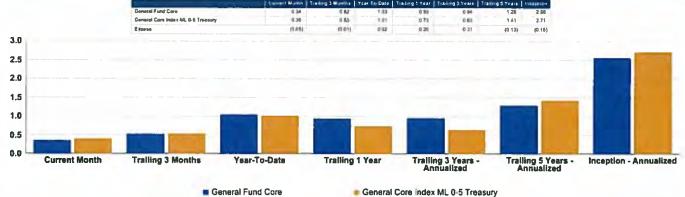

## **Performance**

- For the last 3 months, the general fund underperformed its benchmark. The general fund gained 0.52% while the benchmark gained 0.53%.
- For the last 12-months, the general fund outperformed its benchmark by 20 basis points. The general fund gained 0.93% while the benchmark rose 0.73%.

# Market Value and Investment Earnings

- Unrealized gains in the Core Portfolio at the end of October were \$5.6 million.
- Over the month, the unrealized value of the portfolio increased by \$4.0 million due to a decrease in relative interest rates.
- Monthly net earnings for October on the General Fund Portfolios were \$1.2 million.
- Year-to-date net earnings were over \$4.8 million.
- STO projection of those net earnings for FY15 is \$12.0 million.
- Earnings on the General Fund are used to offset General Fund Spending.