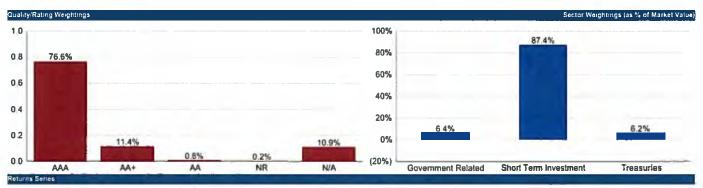

### Portfolio Mix

- At month end, 100% of the General Fund CORE portfolio was invested in fixed income securities; 25% in US Government Securities; 71% in Government Related Securities (Municipal Bonds and Agency Securities), and the balance ~4% in Cash and cash equivalents.
- 15% of the portfolio was invested in securities that mature in one year; 26% in securities that mature from 1-2 years; 53% in 2-4 years and 6% within 5 years.
- The General Fund Core portfolio held positions in 168 securities at the end of October.
- The Weighted Average Life of the CORE portion of the general fund was 2.27 years. The Weighted Average duration was 2.13 years.
- The benchmark duration for the CORE portfolio was 2.15 years.
- The maximum security term for the CORE portfolio is 5 years.