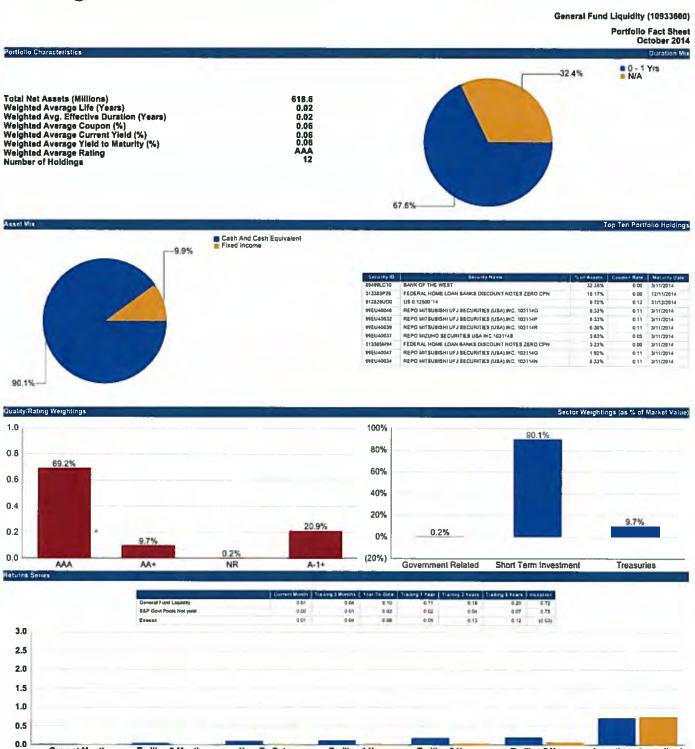

# 7. Portfolio Summary- General Fund

# Portfolio Summary - General Fund Investment Pool

# Summary

 The General Fund Investment Pool (Bank balances, Liquidity and Core Portfolios) closed the month of October at \$2.1 Billion.

### Portfolio Mix

- At month end, 100% of the General Fund CORE portfolio was invested in fixed income securities; 25% in US Government Securities; 71% in Government Related Securities (Municipal Bonds and Agency Securities), and the balance ~4% in Cash and cash equivalents.
- 15% of the portfolio was invested in securities that mature in one year; 26% in securities that mature from 1-2 years; 53% in 2-4 years and 6% within 5 years.
- The General Fund Core portfolio held positions in 168 securities at the end of October.
- The Weighted Average Life of the CORE portion of the general fund was 2.27 years. The Weighted Average duration was 2.13 years.
- The benchmark duration for the CORE portfolio was 2.15 years.
- The maximum security term for the CORE portfolio is 5 years.

## **Performance**

- For the last 3 months, the general fund underperformed its benchmark. The general fund gained 0.52% while the benchmark gained 0.53%.
- For the last 12-months, the general fund outperformed its benchmark by 20 basis points. The general fund gained 0.93% while the benchmark rose 0.73%.

# Market Value and Investment Earnings

- Unrealized gains in the Core Portfolio at the end of October were \$5.6 million.
- Over the month, the unrealized value of the portfolio increased by \$4.0 million due to a decrease in relative interest rates.
- Monthly net earnings for October on the General Fund Portfolios were \$1.2 million.
- Year-to-date net earnings were over \$4.8 million.
- STO projection of those net earnings for FY15 is \$12.0 million.
- Earnings on the General Fund are used to offset General Fund Spending.

# Investment Highlights

- Maturing securities and free cash are invested to the benchmark duration.
- With the yield curve flattening, the portfolio may opportunistically unwind a portion of the bulleted posture.