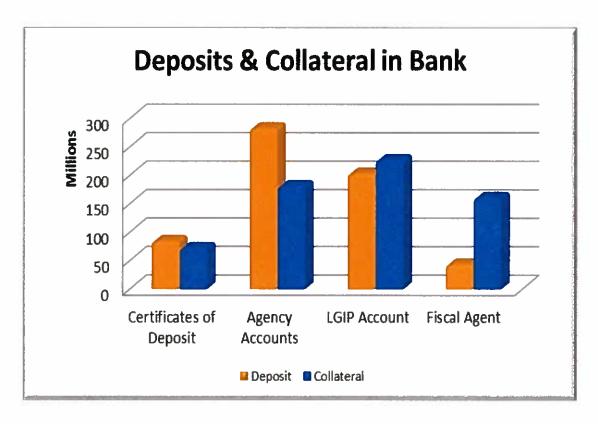

# 16. Collateral Report on Agency Deposits & CDs, Mr. Garduño:

Highlights of the Collateral Report on Agency Deposits and CDs were presented.

- Treasurer Lewis commended Mr. Garduño on his reporting.
- Chair Roseborough reminded the committee that STO's collateral is priced weekly and that
  upon creation of a state wide collateral pool, consideration should be made to change this
  option to daily pricing which will require additional budget/costs.