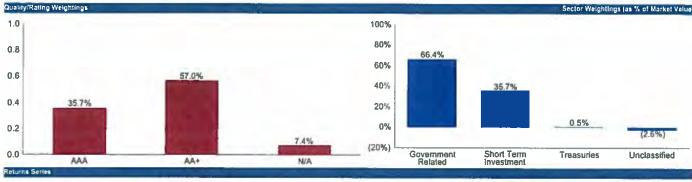

### Portfolio Mix

- At month end, 100% of the General Fund CORE portfolio was invested in fixed income securities; 25% in US Government Securities; 71% in Government Related Securities (Municipal Bonds and Agency Securities), and the balance ~4% in Cash and cash equivalents.
- 15% of the portfolio was invested in securities that mature in one year; 26% in securities that mature from 1-2 years; 53% in 2-4 years and 6% within 5 years.
- The General Fund Core portfolio held positions in 168 securities at the end of October.
- The Weighted Average Life of the CORE portion of the general fund was 2.27 years. The Weighted Average duration was 2.13 years.
- The benchmark duration for the CORE portfolio was 2.15 years.
- The maximum security term for the CORE portfolio is 5 years.