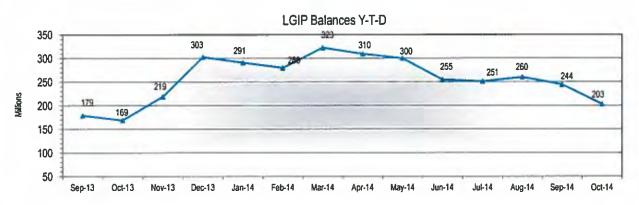

## 10. Portfolio Summary- Local Government Investment Pool (LGIP), Ms. Hanges:

Highlights of the Portfolio Summary Local Government Investment Pool report were presented.

N-13

D-13

J-14

F-14

M-14

The balance as of October 31, 2014 of the General Fund Investments Pool (GFIP) Y-o-Y has increase 11.2% from October 31, 2013 and 19.1% increase from October 31, 2012. M-o-M GFIP balances Increased to \$2.283 billion at October 31, 2014 from \$2.171 billion at September 30, 2014 a increase of \$112 million or 5.2%.