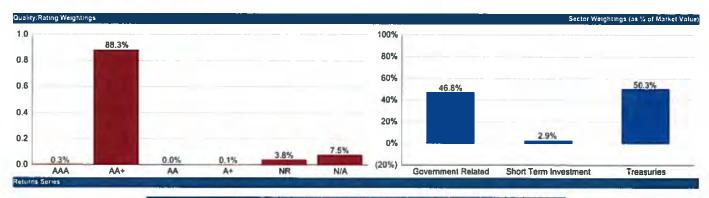

## 13. Portfolio Summary- Severance Tax Bonding Fund, Ms. Hanges:

Highlights of the Portfolio Summary Severance Tax Bonding Fund report were presented.

 Chair Roseborough informed the committee that the counterparty expansion project includes four new counterparties for bilateral DVP repo.

# Portfolio Yields and Duration

As of the end of October, the portfolios had the following weighted average purchase yields and durations:

Table 3 - Portfolio Yields and Duration

|                                  |                              | Effective        | Duration4        |                   |
|----------------------------------|------------------------------|------------------|------------------|-------------------|
| <u>Fund</u>                      | Portfolio Yield <sup>5</sup> | <u>Portfolio</u> | <b>Benchmark</b> | <u>Percentage</u> |
| General Fund Liquidity           | 0.00%                        | 0.00 Years       |                  |                   |
| General Fund CORE                | 0.93%                        | 2.13 Years       | 2.15 Years       | 99%               |
| Bond Proceeds - Tax Exempt       | 0.49%                        | 1.30 Years       | 1.38 Years       | 94%               |
| Bond Proceeds – Taxable          | 0.53%                        | 1.34 Years       | 1.38 Years       | 97%               |
| Local Government Investment Pool | 0.10%                        | 0.16 Years       |                  |                   |
| Severance Tax Bonding Fund       | 0.05%                        | 0.11 Years       |                  |                   |