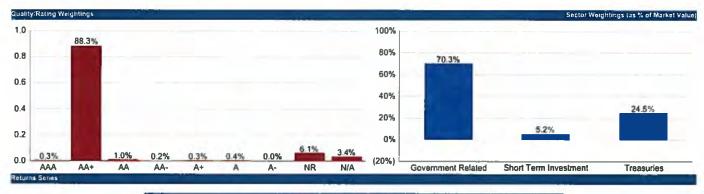

### Portfolio Mix

- At month end, 100% of the General Fund CORE portfolio was invested in fixed income securities; 25% in US Government Securities; 71% in Government Related Securities (Municipal Bonds and Agency Securities), and the balance ~4% in Cash and cash equivalents.
- 15% of the portfolio was invested in securities that mature in one year; 26% in securities that mature from 1-2 years; 53% in 2-4 years and 6% within 5 years.
- The General Fund Core portfolio held positions in 168 securities at the end of October.
- The Weighted Average Life of the CORE portion of the general fund was 2.27 years. The Weighted Average duration was 2.13 years.
- The benchmark duration for the CORE portfolio was 2.15 years.
- The maximum security term for the CORE portfolio is 5 years.

## **Performance**

- For the last 3 months, the general fund underperformed its benchmark. The general fund gained 0.52% while the benchmark gained 0.53%.
- For the last 12-months, the general fund outperformed its benchmark by 20 basis points. The general fund gained 0.93% while the benchmark rose 0.73%.