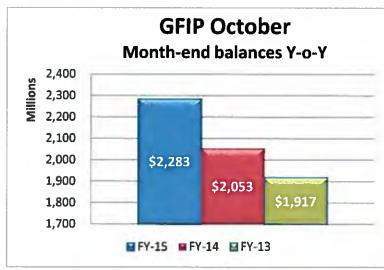

N-13

D-13

J-14

F-14

M-14

The balance as of October 31, 2014 of the General Fund Investments Pool (GFIP) Y-o-Y has increase 11.2% from October 31, 2013 and 19.1% increase from October 31, 2012. M-o-M GFIP balances Increased to \$2.283 billion at October 31, 2014 from \$2.171 billion at September 30, 2014 a increase of \$112 million or 5.2%.