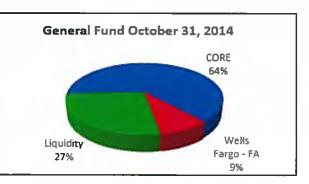

# Summary

 The General Fund Investment Pool (Bank balances, Liquidity and Core Portfolios) closed the month of October at \$2.1 Billion.

### Portfolio Mix

- At month end, 100% of the General Fund CORE portfolio was invested in fixed income securities; 25% in US Government Securities; 71% in Government Related Securities (Municipal Bonds and Agency Securities), and the balance ~4% in Cash and cash equivalents.
- 15% of the portfolio was invested in securities that mature in one year; 26% in securities that mature from 1-2 years; 53% in 2-4 years and 6% within 5 years.
- The General Fund Core portfolio held positions in 168 securities at the end of October.
- The Weighted Average Life of the CORE portion of the general fund was 2.27 years. The Weighted Average duration was 2.13 years.
- The benchmark duration for the CORE portfolio was 2.15 years.
- The maximum security term for the CORE portfolio is 5 years.