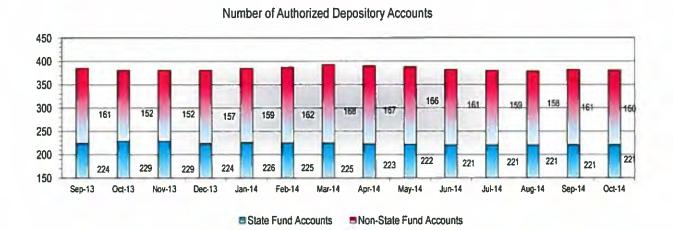

# 15. State Agency Deposit Balances, Mr. Victor Vigil:

Highlights of the State Agency Deposit Balance report were presented.