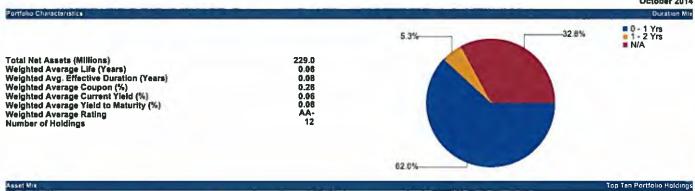

## 13. Portfolio Summary- Severance Tax Bonding Fund, Ms. Hanges:

Highlights of the Portfolio Summary Severance Tax Bonding Fund report were presented.

 Chair Roseborough informed the committee that the counterparty expansion project includes four new counterparties for bilateral DVP repo.

# Portfolio Yields and Duration

As of the end of October, the portfolios had the following weighted average purchase yields and durations:

Table 3 - Portfolio Yields and Duration

|                                  |                              | Effective        | Duration4        |                   |
|----------------------------------|------------------------------|------------------|------------------|-------------------|
| <u>Fund</u>                      | Portfolio Yield <sup>5</sup> | <u>Portfolio</u> | <b>Benchmark</b> | <u>Percentage</u> |
| General Fund Liquidity           | 0.00%                        | 0.00 Years       |                  |                   |
| General Fund CORE                | 0.93%                        | 2.13 Years       | 2.15 Years       | 99%               |
| Bond Proceeds - Tax Exempt       | 0.49%                        | 1.30 Years       | 1.38 Years       | 94%               |
| Bond Proceeds – Taxable          | 0.53%                        | 1.34 Years       | 1.38 Years       | 97%               |
| Local Government Investment Pool | 0.10%                        | 0.16 Years       |                  |                   |
| Severance Tax Bonding Fund       | 0.05%                        | 0.11 Years       |                  |                   |