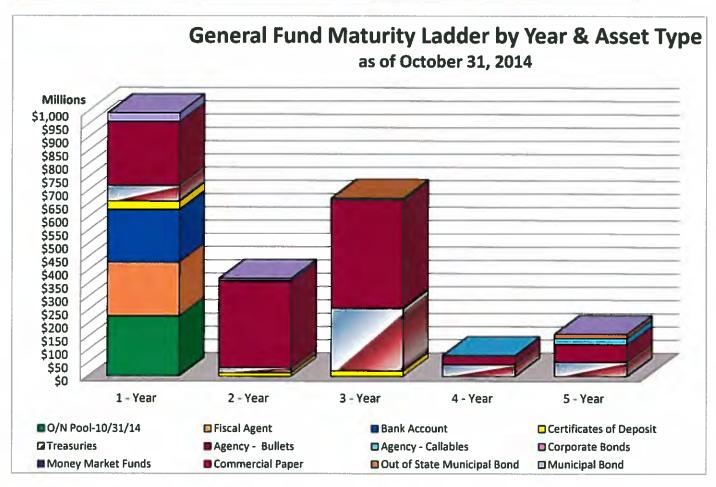

| Asset Allocation            | 1 - Year    | 2 - Year    | 3 - Year    | 4 - Year   | 5 - Year    | Total         | %    |
|-----------------------------|-------------|-------------|-------------|------------|-------------|---------------|------|
| Agency - Bullets            | 239,200,000 | 327,627,000 | 408,000,000 | 31,000,000 | 68,000,000  | 1,073,827,000 | 47%  |
| Agency - Callables          |             |             | 5,000,000   | 5,000,000  | 22,225,000  | 32,225,000    | 1%   |
| Corporate Bonds             |             |             |             |            |             | 0             | 0%   |
| Money Market Funds          | 1,302       |             |             |            |             | 1,302         | 0%   |
| Certificates of Deposit     | 29,750,000  | 13,000,000  | 20,000,000  |            |             | 62,750,000    | 3%   |
| Municipal Bond              | 31,835,000  | 8,630,000   |             |            | 795,000     | 41,260,000    | 2%   |
| Out of State Municipal Bond | 2,405,000   | 1,250,000   | 2,075,000   |            | 16,690,000  | 22,420,000    | 1%   |
| Commercial Paper            |             |             |             |            |             | 0             | 0%   |
| Treasuries                  | 60,000,000  | 20,000,000  | 238,500,000 | 45,000,000 | 55,000,000  | 418,500,000   | 18%  |
| Bank Account                | 200,128,432 |             |             |            |             | 200,128,432   | 9%   |
| Fiscal Agent                | 201,524,542 |             |             |            |             | 201,524,542   | 9%   |
| O/N Pool-10/31/14           | 229,945,699 |             |             |            |             | 229,945,699   | 10%  |
| Total:                      | 994,789,976 | 370,507,000 | 673,575,000 | 81,000,000 | 162,710,000 | 2,282,581,976 | 100% |
| % of Total:                 | 44%         | 16%         | 30%         | 4%         | 7%          |               |      |

|              | Oct-14           | Sep-14           | Change \$        | Change% |
|--------------|------------------|------------------|------------------|---------|
| 0-12 months  | \$174,744,045.08 | \$194,140,691.56 | -\$19,396,646.48 | -11.1%  |
| 12-24 months | \$370,507,000.00 | \$332,137,000.00 | \$38,370,000.00  | 10.4%   |
| 24-36 months | \$673,575,000.00 | \$669,175,000.00 | \$4,400,000.00   | 0.7%    |
| 36-48 months | \$81,000,000.00  | \$106,000,000.00 | -\$25,000,000.00 | -30.9%  |
| 48-60 months | \$162,710,000.00 | \$159,685,000.00 | \$3,025,000.00   | 1.9%    |