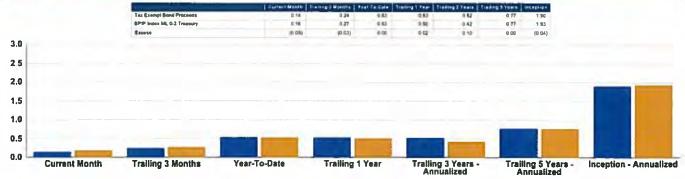

## **Performance**

- For the last 3 months, the general fund underperformed its benchmark. The general fund gained 0.52% while the benchmark gained 0.53%.
- For the last 12-months, the general fund outperformed its benchmark by 20 basis points. The general fund gained 0.93% while the benchmark rose 0.73%.

# J.P.Morgan

**Trailing 1 Year** 

Trailing 3 Months

Year-To-Date

General Fund Liquidity

**Current Month** 

Trailing 3 Years -Annualized

S&P Govt Pools Net yield

Trailing 5 Years -Annualized Inception - Annualized