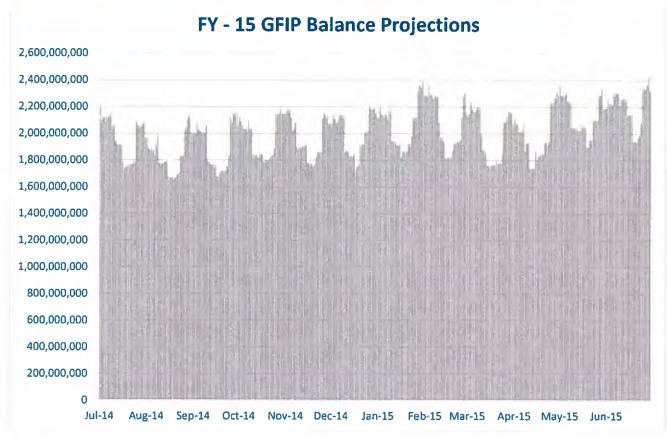

N-13

D-13

J-14

F-14

M-14

The balance as of October 31, 2014 of the General Fund Investments Pool (GFIP) Y-o-Y has increase 11.2% from October 31, 2013 and 19.1% increase from October 31, 2012. M-o-M GFIP balances Increased to \$2.283 billion at October 31, 2014 from \$2.171 billion at September 30, 2014 a increase of \$112 million or 5.2%.

| Jul-14      | <br>Aug-14  | Sep-14      |    | Oct-14 |    | Nov-14 |    | Dec-14 |  |
|-------------|-------------|-------------|----|--------|----|--------|----|--------|--|
| \$<br>1,971 | \$<br>2,003 | \$<br>2,056 | \$ | 2,144  | \$ | 2,076  | \$ | 2,123  |  |

| Jan-15      | Feb-15      | Mar-15 |       | Apr-15      | May-15      | Jun-15 |       |
|-------------|-------------|--------|-------|-------------|-------------|--------|-------|
| \$<br>2,395 | \$<br>2,150 | \$     | 2,073 | \$<br>2,289 | \$<br>2,191 | \$     | 2,324 |