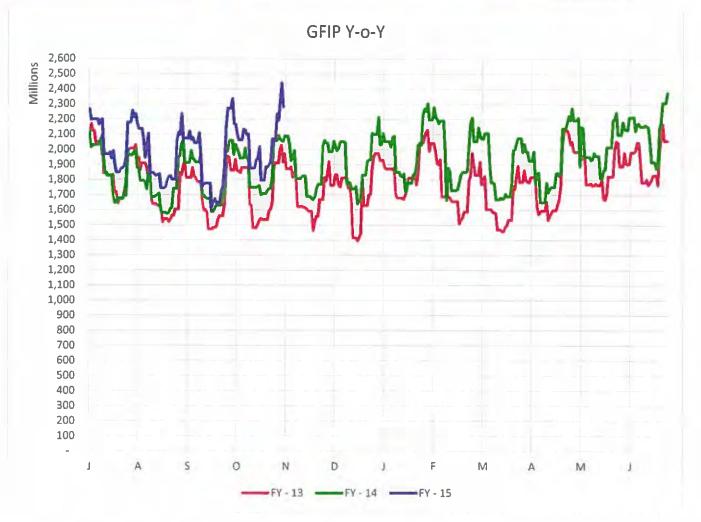

# **GFIP Cash Flows**

A-14

M-14

J-14

J-14

A-14

S-14

0 - 14

N-13

D-13

J-14

F-14

M-14

The balance as of October 31, 2014 of the General Fund Investments Pool (GFIP) Y-o-Y has increase 11.2% from October 31, 2013 and 19.1% increase from October 31, 2012. M-o-M GFIP balances Increased to \$2.283 billion at October 31, 2014 from \$2.171 billion at September 30, 2014 a increase of \$112 million or 5.2%.

| Jul-14      | <br>Aug-14  | Sep-14      |    | Oct-14 |    | Nov-14 |    | Dec-14 |  |
|-------------|-------------|-------------|----|--------|----|--------|----|--------|--|
| \$<br>1,971 | \$<br>2,003 | \$<br>2,056 | \$ | 2,144  | \$ | 2,076  | \$ | 2,123  |  |

| Jan-15      | Feb-15      | Mar-15 |       | Apr-15      | May-15      | Jun-15 |       |
|-------------|-------------|--------|-------|-------------|-------------|--------|-------|
| \$<br>2,395 | \$<br>2,150 | \$     | 2,073 | \$<br>2,289 | \$<br>2,191 | \$     | 2,324 |