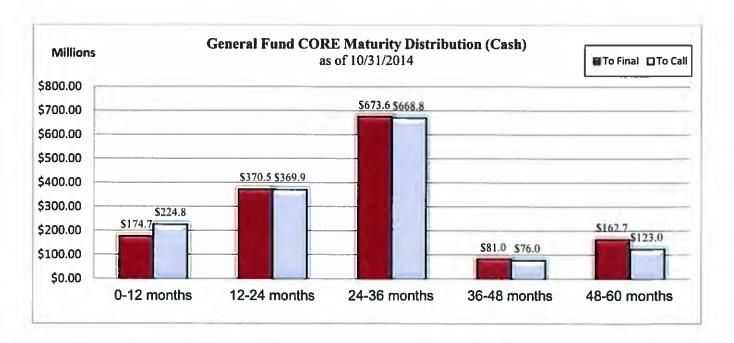

### Portfolio Mix

- At month end, 100% of the General Fund CORE portfolio was invested in fixed income securities; 25% in US Government Securities; 71% in Government Related Securities (Municipal Bonds and Agency Securities), and the balance ~4% in Cash and cash equivalents.
- 15% of the portfolio was invested in securities that mature in one year; 26% in securities that mature from 1-2 years; 53% in 2-4 years and 6% within 5 years.
- The General Fund Core portfolio held positions in 168 securities at the end of October.
- The Weighted Average Life of the CORE portion of the general fund was 2.27 years. The Weighted Average duration was 2.13 years.
- The benchmark duration for the CORE portfolio was 2.15 years.
- The maximum security term for the CORE portfolio is 5 years.