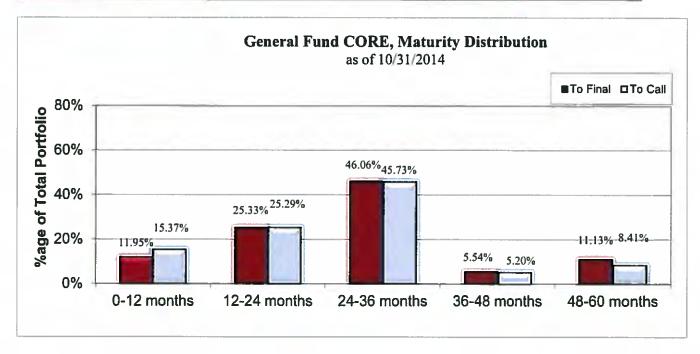

### Portfolio Mix

- At month end, 100% of the General Fund CORE portfolio was invested in fixed income securities; 25% in US Government Securities; 71% in Government Related Securities (Municipal Bonds and Agency Securities), and the balance ~4% in Cash and cash equivalents.
- 15% of the portfolio was invested in securities that mature in one year; 26% in securities that mature from 1-2 years; 53% in 2-4 years and 6% within 5 years.
- The General Fund Core portfolio held positions in 168 securities at the end of October.
- The Weighted Average Life of the CORE portion of the general fund was 2.27 years. The Weighted Average duration was 2.13 years.
- The benchmark duration for the CORE portfolio was 2.15 years.
- The maximum security term for the CORE portfolio is 5 years.