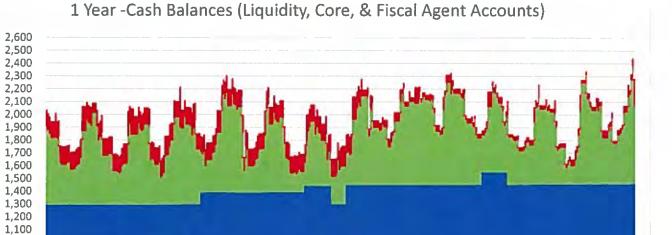

# **GFIP Cash Flows**

A-14

M-14

J-14

J-14

A-14

S-14

0 - 14

N-13

D-13

J-14

F-14

M-14

The balance as of October 31, 2014 of the General Fund Investments Pool (GFIP) Y-o-Y has increase 11.2% from October 31, 2013 and 19.1% increase from October 31, 2012. M-o-M GFIP balances Increased to \$2.283 billion at October 31, 2014 from \$2.171 billion at September 30, 2014 a increase of \$112 million or 5.2%.

| Jul-14      | <br>Aug-14  | Sep-14      |    | Oct-14 |    | Nov-14 |    | Dec-14 |  |
|-------------|-------------|-------------|----|--------|----|--------|----|--------|--|
| \$<br>1,971 | \$<br>2,003 | \$<br>2,056 | \$ | 2,144  | \$ | 2,076  | \$ | 2,123  |  |

| Jan-15      | Feb-15      | Mar-15 |       | Apr-15      | May-15      | Jun-15 |       |
|-------------|-------------|--------|-------|-------------|-------------|--------|-------|
| \$<br>2,395 | \$<br>2,150 | \$     | 2,073 | \$<br>2,289 | \$<br>2,191 | \$     | 2,324 |