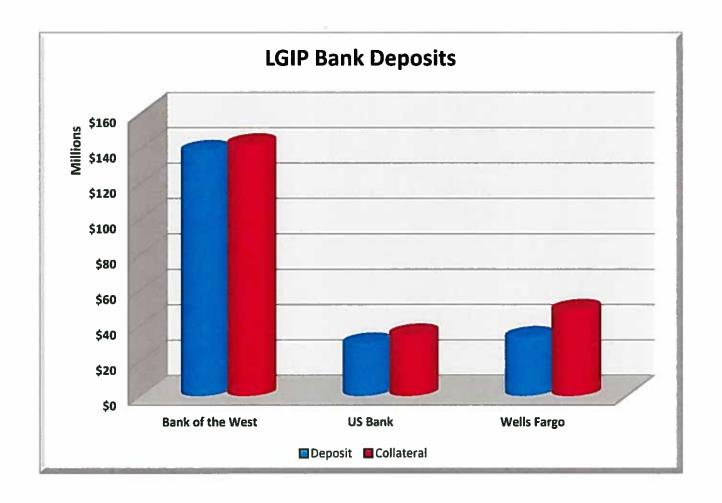

# 16. Collateral Report on Agency Deposits & CDs, Mr. Garduño:

Highlights of the Collateral Report on Agency Deposits and CDs were presented.

- Treasurer Lewis commended Mr. Garduño on his reporting.
- Chair Roseborough reminded the committee that STO's collateral is priced weekly and that
  upon creation of a state wide collateral pool, consideration should be made to change this
  option to daily pricing which will require additional budget/costs.