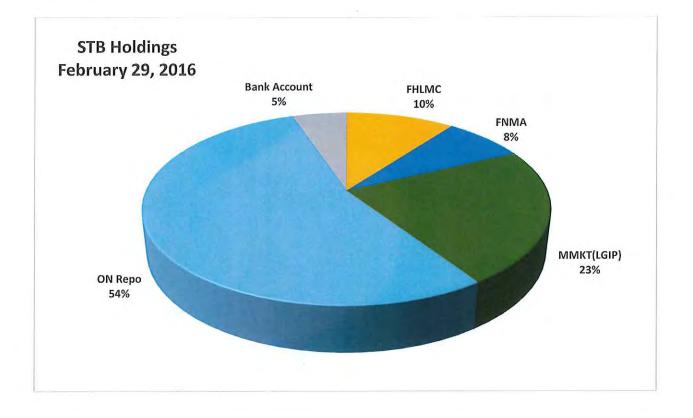

# 13. Portfolio Summary - Severance Tax Bonding Fund

Ms. Vikki Hanges presented highlights of the Severance Tax Bonding Fund Portfolio Summary.