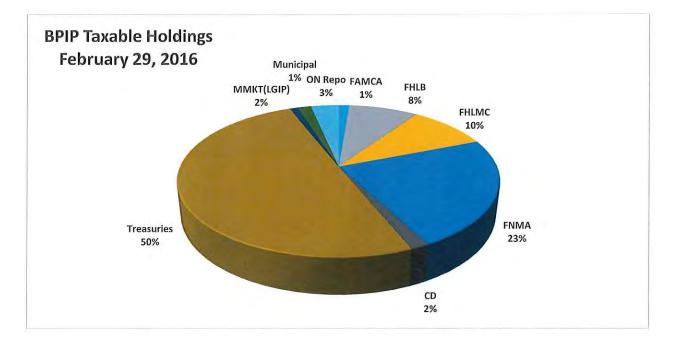

# 12. Portfolio Summary - Taxable Bond Proceeds Investment Pool

Mr. Jeremy Landrum presented highlights of the Taxable Bond Proceeds Investment Pool Portfolio Summary.