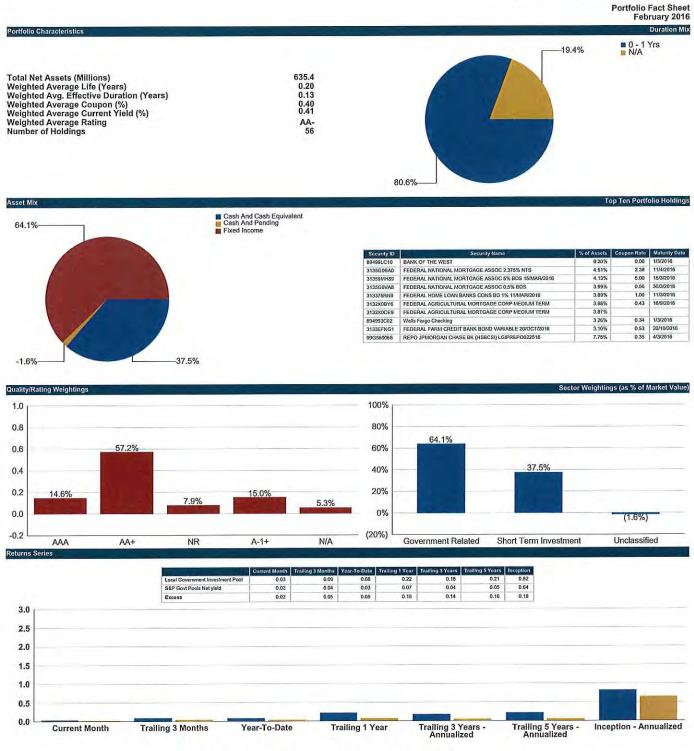

#### Portfolio Purchase Yields and Durations

As of the end of February, the portfolios had the following weighted average purchase yields and durations:

#### Table 3 - Portfolio Purchase Yields and Durations

|                                  |                             | Effective  | Duration <sup>3</sup> |                   |
|----------------------------------|-----------------------------|------------|-----------------------|-------------------|
| <u>Fund</u>                      | Purchase Yield <sup>4</sup> | Portfolio  | <b>Benchmark</b>      | <u>Percentage</u> |
| General Fund Liquidity           | 0.30%                       | 0.01 Years |                       |                   |
| General Fund CORE                | 1.18%                       | 1.96 Years | 2.12 Years            | 92%               |
| Bond Proceeds – Tax Exempt       | 0.75%                       | 1.13 Years | 1.32 Years            | 86%               |
| Bond Proceeds – Taxable          | 0.85%                       | 1.11 Years | 1.32 Years            | 84%               |
| Local Government Investment Pool | 0.39%                       | 0.13 Years |                       |                   |
| Severance Tax Bonding Fund       | 0.32%                       | 0.03 Years |                       |                   |

#### Benchmark Performance Comparisons

As of the end of February, the STO portfolios had the following performance numbers relative to their respective benchmarks:

#### Table 4 - Relative Performance of STO Funds

|                                    | Performance <sup>5</sup> |           |  |  |  |  |
|------------------------------------|--------------------------|-----------|--|--|--|--|
| <u>Fund</u>                        | 3 Months                 | 12 Months |  |  |  |  |
| General Fund Liquidity             | 0.05%                    | 0.17%     |  |  |  |  |
| S&P Government Pools Index (Gross) | 0.07%                    | 0.19%     |  |  |  |  |
| Relative Performance (BPs)         | (0.02)%                  | (0.02)%   |  |  |  |  |
| General Fund CORE                  | 0.80%                    | 1.30%     |  |  |  |  |
| BAML 0-5 US Treasury               | 0.95%                    | 1.47%     |  |  |  |  |
| Relative Performance (BPs)         | (0.15)%                  | (0.17)%   |  |  |  |  |
| Bond Proceeds - Tax Exempt         | 0.43%                    | 0.65%     |  |  |  |  |
| BAML 0-3 US Treasury               | 0.46%                    | 0.74%     |  |  |  |  |
| Relative Performance (BPs)         | (0.03)%                  | (0.09)%   |  |  |  |  |
| Bond Proceeds – Taxable            | 0.43%                    | 0.72%     |  |  |  |  |
| BAML 0-3 US Treasury               | 0.46%                    | 0.74%     |  |  |  |  |
| Relative Performance (BPs)         | (0.03)%                  | (0.02)%   |  |  |  |  |
| Local Government Investment Pool   | 0.09%                    | 0.22%     |  |  |  |  |
| S&P Government Pools Index (Gross) | 0.07%                    | 0.19%     |  |  |  |  |
| Relative Performance (BPs)         | 0.02%                    | 0.03%     |  |  |  |  |
| Severance Tax Bonding Fund         | 0.07%                    | 0.21%     |  |  |  |  |
| S&P Government Pools Index (Gross) | 0.07%                    | 0.19%     |  |  |  |  |
| Relative Performance (BPs)         | 0.00%                    | 0.02%     |  |  |  |  |