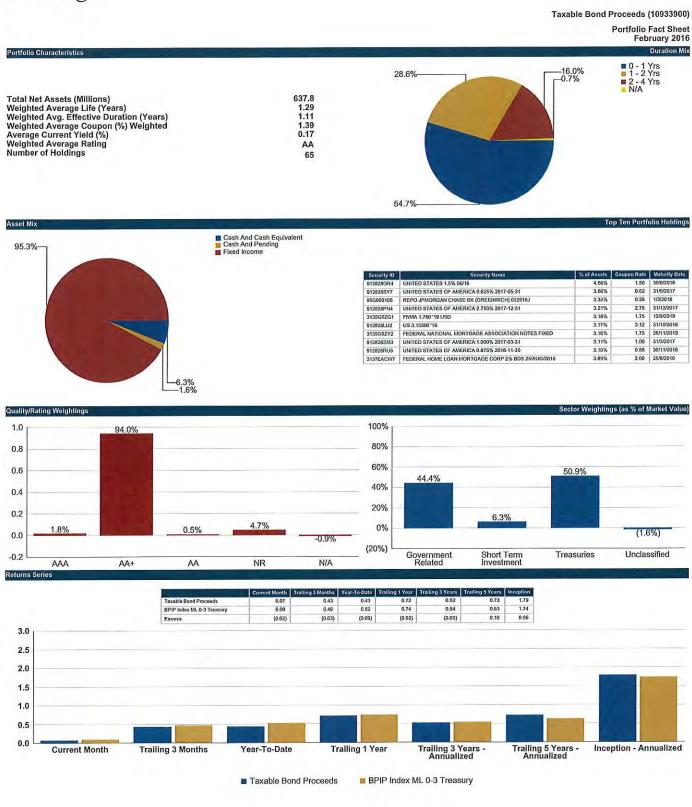

# 12. Portfolio Summary - Taxable Bond Proceeds Investment Pool

Mr. Jeremy Landrum presented highlights of the Taxable Bond Proceeds Investment Pool Portfolio Summary.

# 13. Portfolio Summary - Severance Tax Bonding Fund

Ms. Vikki Hanges presented highlights of the Severance Tax Bonding Fund Portfolio Summary.