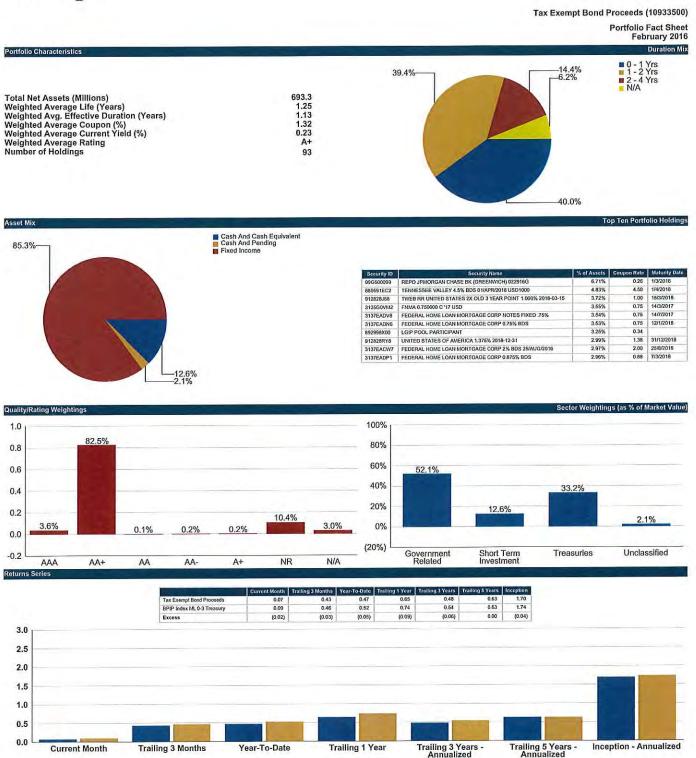

# 11. Portfolio Summary - Tax-Exempt Bond Proceeds Investment Pool

Mr. Jeremy Landrum presented highlights of the Tax-Exempt Bond Proceeds Investment Pool Portfolio Summary.

# 12. Portfolio Summary - Taxable Bond Proceeds Investment Pool

Mr. Jeremy Landrum presented highlights of the Taxable Bond Proceeds Investment Pool Portfolio Summary.