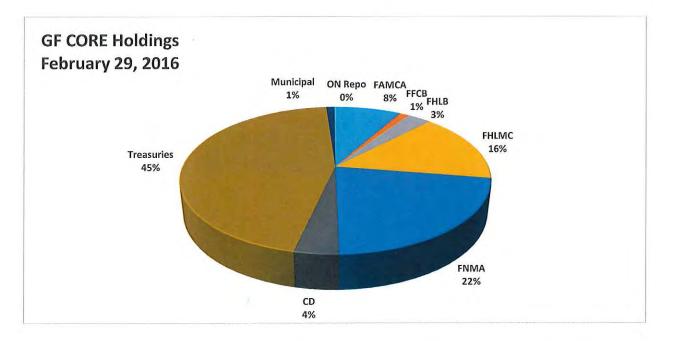

# 9. Portfolio Summary – General Fund Investment Pool

Ms. Vikki Hanges presented highlights of the General Fund Investment Pool Portfolio Summary. Discussion was held concerning the need to raise cash to cover disbursements due to the revenue shortfalls. Treasurer Eichenberg indicated that he had a list of <u>Revenues by Source</u> from the State Land Office for the last ten years that he would share with the committee members.