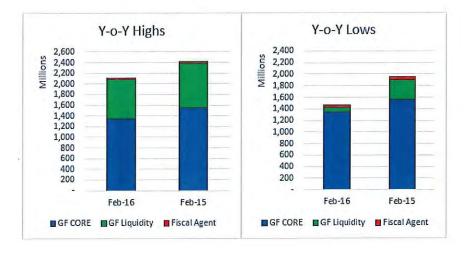

se projections are based upon numerous source elements (General Fund Revenue Consensus Group Estimates, HB2 as adop Rage 35 @ha@s, Fiscal Agent Bank Statements, TRD Estimates, DFA Estimates, Market & Economic Conditions, and Historical Trends) as such represent estimates only.



# February 29, 2016





2

The balance as of February 29, 2016 of the General Fund Investments Pool (GFIP) Y-o-Y has decreased -24.5% from February 28, 2015 and -17.6% decrease from February 28, 2014 . M-o-M GFIP balances decreased to \$1.694 billion at February 29, 2016 from \$1.999 billion at January 31, 2015 a decrease of \$305 million or -15.3%.



February 29, 2016



High Low Average

2,106,058,608.08 1,458,941,931.18 ge 1,714,159,341.02 2,411,722,205.63 1,951,201,692.07 2,189,911,127.15

-33.74%

-27.75%



\* These projections are based upon numerous source elements (General Fund Revenue Consensus Group Estimates, HB2 as adopRade(37 tof 36, Fiscal Agent Bank Statements, TRD Estimates, DFA Estimates, Market & Economic Conditions, and Historical Trends) as such represent estimates only.





| Asset Allocation            | 1 - Year    | 2 - Year    | 3 - Year    | 4 - Year    | 5 - Year       | Total         | %    |
|-----------------------------|-------------|-------------|-------------|-------------|----------------|---------------|------|
| Agency - Bullets            | 284,627,000 | 166,000,000 | 125,000,000 | 77,941,000  | 14,000,000     | 667,568,000   | 39%  |
| Agency - Callables          |             |             |             |             |                | 0             | 0%