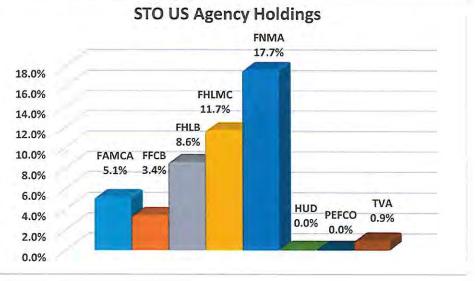

| 1,160,200,000 | 30.5% |
| Municipal        | ÷           | 13,845,000    | 21,865,000         | 6,370,000           | -           | 10 <del>2</del> 0 | 42,080,000    | 1.1%  |
| MMKT(LGIP)       | 1           | -             | 22,054,275         | 10,331,197          | 44,089,665  | 4                 | 76,475,137    | 2.0%  |
| ON Repo          | 263,430,965 | 1,783,257     | 62,186,886         | 21,498,087          | 105,400,667 | 10 / 14 Aug       | 454,299,862   | 11.9% |
| TERM Repo        | -           |               |                    | -                   |             | 50,000,000        | 50,000,000    | 1.3%  |
| Bank Account     | 50,697,121  |               | ÷                  | i c <del>ij</del> o | 10,056,952  | 93,013,603        | 153,767,676   | 4.0%  |





# February 29, 2016 alues are based on position holding















# 6. Investment Accounting Report

|      |      | KEY                        |  |
|------|------|----------------------------|--|
| FUND | 1000 | GENERAL FUND LIQUIDITY     |  |
| FUND | 1001 | GENERAL FUND CORE          |  |
| FUND | 1101 | OVERNIGHT REPO             |  |
| FUND | 4000 | BPIP TAX EXEMPT            |  |
| FUND | 4001 | SEVERANCE TAX BONDING FUND |  |
| FUND | 4002 | BPIP TAXABLE               |  |
| FUND | 4101 | LGIP                       |  |
|      |      |                            |  |



# STATE OF NEW MEXICO OFFICE OF THE TREASURER

#### THE HONORABLE TIM EICHENBERG State Treasurer

SAMUEL K. COLLINS, JR Deputy State Treasurer

Memorandum

Date: March 23, 2016

To: Charmaine Cook, Chief Inves