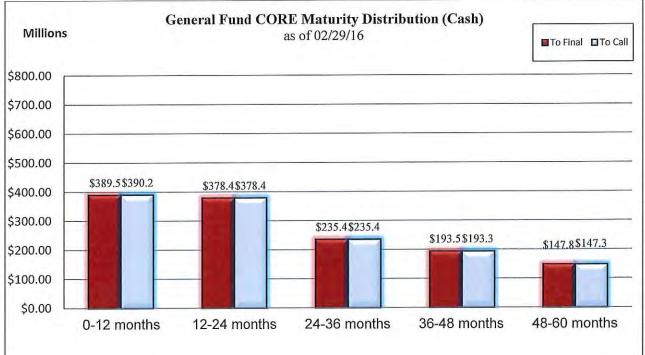

| 50,697,121  |             |             |             |                | 50,697,121    | 3%   |
| Fiscal Agent                | 35,162,724  |             |             |             |                | 35,162,724    | 2%   |
| O/N Pool-02/29/16           | 265,214,223 |             |             |             | and the second | 265,214,223   | 16%  |
| Total:                      | 738,766,068 | 378,385,000 | 235,375,000 | 193,516,000 | 147,845,000    | 1,693,887,068 | 100% |
| % of Total:                 | 44%         | 22%         | 14%         | 11%         | 9%             |               |      |
| Total:                      | 738,766,068 |             |             |             |                |               |      |

4

February 29, 2016

5



**GFIP Cash Flows** 



\* These projections are based upon numerous source elements (General Fund Revenue Consensus Group Estimates, HB2 as adop Raiger 39: bin 90:s, Fiscal Agent Bank Statements, TRD Estimates, DFA Estimates, Market & Economic Conditions, and Historical Trends) as such represent estimates only.



## 8. Portfolio Summary- General Fund Investment Pool

### Portfolio Summary – General Fund Investment Pool

#### Summary

 The General Fund Investment Pool (Bank balances, Liquidity and Core Portfolios) closed the month of February at \$1.7 Billion.

#### Portfolio Mix

- At month end, 100% of the General Fund CORE portfolio was invested in fixed income securities; 46% in US Government Securities; 50% in Government Related Securities (Municipal Bonds and Agency Securities), and the balance ~4% in ca