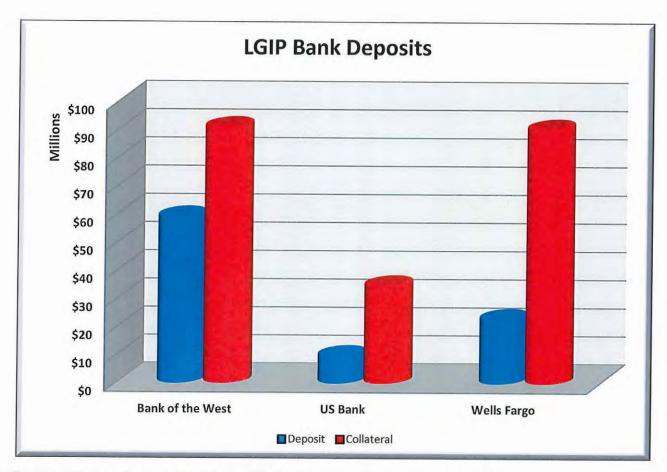

# 17. Collateral Report on Agency Deposits & CDs

Mr. Arsenio Garduño presented highlights of the Collateral Report on Agency Deposits and CDs.