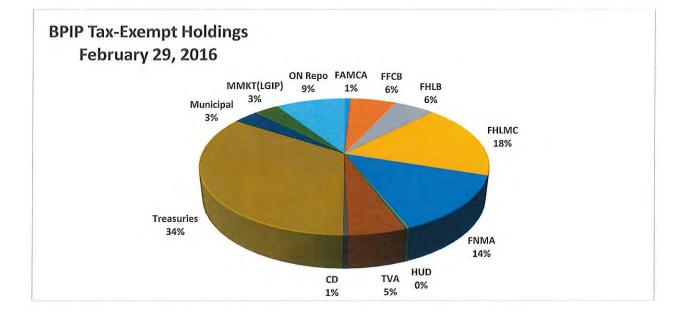

# 11. Portfolio Summary - Tax-Exempt Bond Proceeds Investment Pool

Mr. Jeremy Landrum presented highlights of the Tax-Exempt Bond Proceeds Investment Pool Portfolio Summary.