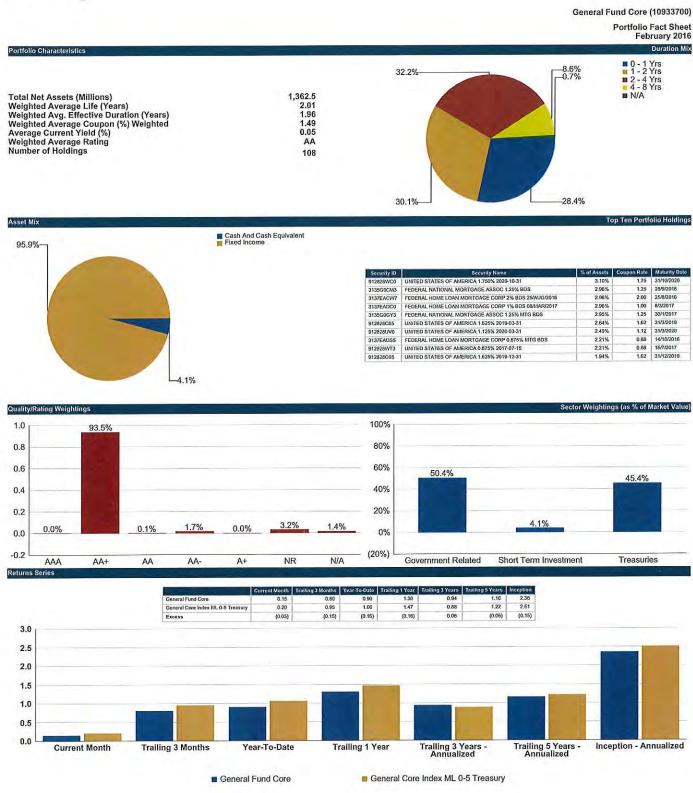

#### Portfolio Purchase Yields and Durations

As of the end of February, the portfolios had the following weighted average purchase yields and durations:

#### Table 3 - Portfolio Purchase Yields and Durations

|                                  |                             | Effective  | Duration <sup>3</sup> |                   |
|----------------------------------|-----------------------------|------------|-----------------------|-------------------|
| <u>Fund</u>                      | Purchase Yield <sup>4</sup> | Portfolio  | <b>Benchmark</b>      | <u>Percentage</u> |
| General Fund Liquidity           | 0.30%                       | 0.01 Years |                       |                   |
| General Fund CORE                | 1.18%                       | 1.96 Years | 2.12 Years            | 92%               |
| Bond Proceeds – Tax Exempt       | 0.75%                       | 1.13 Years | 1.32 Years            | 86%               |
| Bond Proceeds – Taxable          | 0.85%                       | 1.11 Years | 1.32 Years            | 84%               |
| Local Government Investment Pool | 0.39%                       | 0.13 Years |                       |                   |
| Severance Tax Bonding Fund       | 0.32%                       | 0.03 Years |                       |                   |

#### Benchmark Performance Comparisons

As of the end of February, the STO portfolios had the following performance numbers relative to their respective benchmarks:

#### Table 4 - Relative Performance of STO Funds

|                                    | Performance <sup>5</sup> |           |  |  |  |  |
|------------------------------------|--------------------------|-----------|--|--|--|--|
| <u>Fund</u>                        | 3 Months                 | 12 Months |  |  |  |  |
| General Fund Liquidity             | 0.05%                    | 0.17%     |  |  |  |  |
| S&P Government Pools Index (Gross) | 0.07%                    | 0.19%     |  |  |  |  |
| Relative Performance (BPs)         | (0.02)%                  | (0.02)%   |  |  |  |  |
| General Fund CORE                  | 0.80%                    | 1.30%     |  |  |  |  |
| BAML 0-5 US Treasury               | 0.95%                    | 1.47%     |  |  |  |  |
| Relative Performance (BPs)         | (0.15)%                  | (0.17)%   |  |  |  |  |
| Bond Proceeds - Tax Exempt         | 0.43%                    | 0.65%     |  |  |  |  |
| BAML 0-3 US Treasury               | 0.46%                    | 0.74%     |  |  |  |  |
| Relative Performance (BPs)         | (0.03)%                  | (0.09)%   |  |  |  |  |
| Bond Proceeds – Taxable            | 0.43%                    | 0.72%     |  |  |  |  |
| BAML 0-3 US Treasury               | 0.46%                    | 0.74%     |  |  |  |  |
| Relative Performance (BPs)         | (0.03)%                  | (0.02)%   |  |  |  |  |
| Local Government Investment Pool   | 0.09%                    | 0.22%     |  |  |  |  |
| S&P Government Pools Index (Gross) | 0.07%                    | 0.19%     |  |  |  |  |
| Relative Performance (BPs)         | 0.02%                    | 0.03%     |  |  |  |  |
| Severance Tax Bonding Fund         | 0.07%                    | 0.21%     |  |  |  |  |
| S&P Government Pools Index (Gross) | 0.07%                    | 0.19%     |  |  |  |  |
| Relative Performance (BPs)         | 0.00%                    | 0.02%     |  |  |  |  |