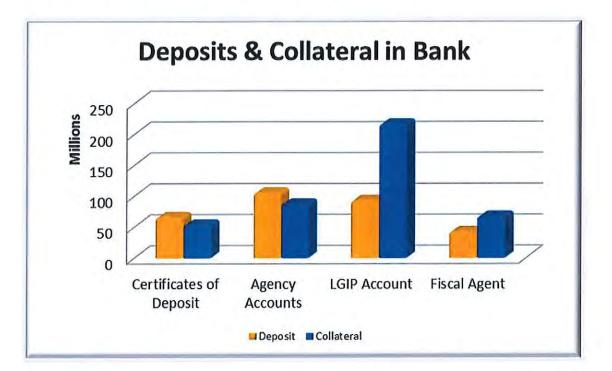

# 17. Collateral Report on Agency Deposits & CDs

Mr. Arsenio Garduño presented highlights of the Collateral Report on Agency Deposits and CDs.