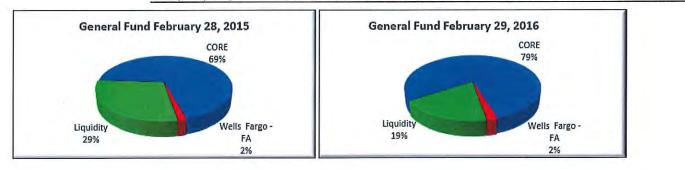

#### Table 3 - Portfolio Purchase Yields and Durations

|                                  |                             | Effective  | Duration <sup>3</sup> |                   |
|----------------------------------|-----------------------------|------------|-----------------------|-------------------|
| <u>Fund</u>                      | Purchase Yield <sup>4</sup> | Portfolio  | <b>Benchmark</b>      | <u>Percentage</u> |
| General Fund Liquidity           | 0.30%                       | 0.01 Years |                       |                   |
| General Fund CORE                | 1.18%                       | 1.96 Years | 2.12 Years            | 92%               |
| Bond Proceeds – Tax Exempt       | 0.75%                       | 1.13 Years | 1.32 Years            | 86%               |
| Bond Proceeds – Taxable          | 0.85%                       | 1.11 Years | 1.32 Years            | 84%               |
| Local Government Investment Pool | 0.39%                       | 0.13 Years |                       |                   |
| Severance Tax Bonding Fund       | 0.32%                       | 0.03 Years |                       |                   |