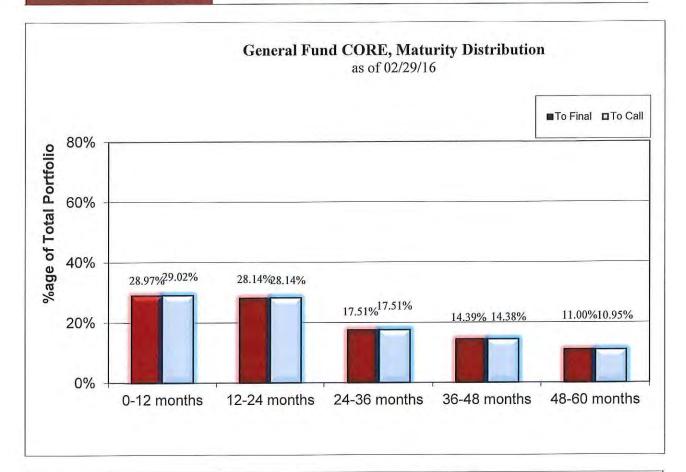

6%  |
| Bank Account                | 50,697,121  |             |             |             |                | 50,697,121    | 3%   |
| Fiscal Agent                | 35,162,724  |             |             |             |                | 35,162,724    | 2%   |
| O/N Pool-02/29/16           | 265,214,223 |             |             |             | and the second | 265,214,223   | 16%  |
| Total:                      | 738,766,068 | 378,385,000 | 235,375,000 | 193,516,000 | 147,845,000    | 1,693,887,068 | 100% |
| % of Total:                 | 44%         | 22%         | 14%         | 11%         | 9%             |               |      |
| Total:                      | 738,766,068 |             |             |             |                |               |      |

4

February 29, 2016

5



**GFIP Cash Flows** 



\* These projections are based upon numerous source elements (General Fund Revenue Consensus Group Estimates, HB2 as adop Raiger 39: bin 90:s, Fiscal Agent Bank Statements, TRD Estimates, DFA Estimates, Market & Economic Conditions, and Historical Trends) as such represent estimates only.



## 8. Portfolio Summary- General Fund Investment Pool

### Portfolio Summary – General Fund Investment Pool

#### Summary

 The General Fund Investment Pool (Bank balances, Liquidity and Core Portfolios) closed the month of February at \$1.7 Billion.

#### Portfolio Mix

- At month end, 100% of the General Fund CORE portfolio was invested in fixed income securities; 46% in US Government Securities; 50% in Government Related Securities (Municipal Bonds and Agency Securities), a