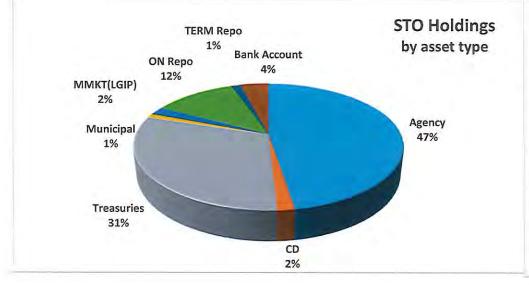

| 1,160,200,000 | 30.5% |
| Municipal        | ÷           | 13,845,000    | 21,865,000         | 6,370,000           | -           | 10 <del>2</del> 0 | 42,080,000    | 1.1%  |
| MMKT(LGIP)       | 1           | -             | 22,054,275         | 10,331,197          | 44,089,665  | 4                 | 76,475,137    | 2.0%  |
| ON Repo          | 263,430,965 | 1,783,257     | 62,186,886         | 21,498,087          | 105,400,667 | 10 / 14 Aug       | 454,299,862   | 11.9% |
| TERM Repo        | -           |               |                    | -                   |             | 50,000,000        | 50,000,000    | 1.3%  |
| Bank Account     | 50,697,121  |               | ÷                  | i c <del>ij</del> o | 10,056,952  | 93,013,603        | 153,767,676   | 4.0%  |





# February 29, 2016 alues are based on position holding















# 6. Investment Accounting Report

|      |      | KEY                        |  |
|------|------|----------------------------|--|
| FUND | 1000 | GENERAL FUND LIQUIDITY     |  |
| FUND | 1001 | GENERAL FUND CORE          |  |
| FUND | 1101 | OVERNIGHT REPO             |  |
| FUND | 4000 | BPIP TAX EXEMPT            |  |
| FUND | 4001 | SEVERANCE TAX BONDING FUND |  |
| FUND | 4002 | BPIP TAXABLE               |  |
| FUND | 4101 | LGIP                       |  |
|      |      |                            |  |



# STATE OF NEW MEXICO OFFICE OF THE TREASURER

#### THE HONORABLE TIM EICHENBERG State Treasurer

SAMUEL K. COLLINS, JR Deputy State Treasurer

Memorandum

Date: March 23, 2016

To: Charmaine Cook, Chief Inv