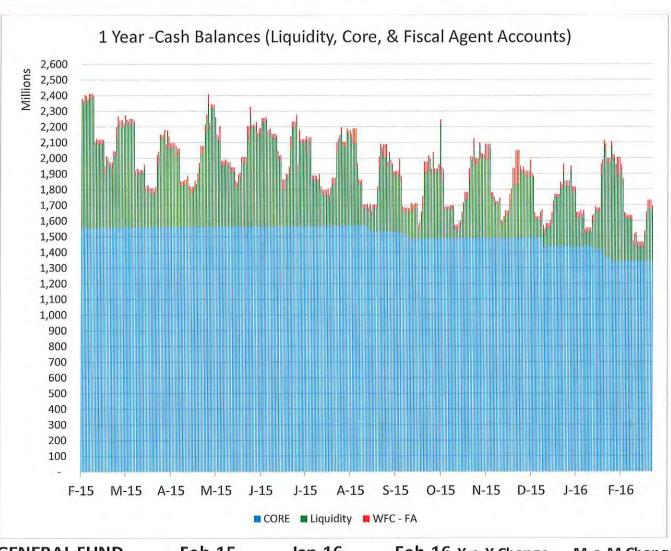

| \$ 86,545.18                 | \$ 1,992,332.99      | \$ (224,551.80) | \$ 1,854,326.37 |

\* Earned Income is accrued investment income +/- accretion/amortization

Fiscal Year 2016 SGF Distribution

| Month  | Amount          |
|--------|-----------------|
| Jul-15 | 2,119,110.56    |
| Aug-15 | 21,369.41       |
| Sep-15 | 5,395,534.03    |
| Oct-15 | (1,852,582.32)  |
| Nov-15 | (3,301,686.63)  |
| Dec-15 | (1,558,672.09)  |
| Jan-16 | 10,656,329.22   |
| Feb-16 | 1,854,326.37    |
| Mar-16 | -               |
| Apr-16 | . <del></del> . |
| May-16 | -               |
| Jun-16 |                 |
| Total  | 13,333,728.55   |

Should you have any questions, feel free to contact me. Thanks.

Steve



# 7. Cash Projections

**GFIP Cash Flows** 

February 29, 2016

1



| GENERAL FUND     | Feb-15        | Jan-16        | F6D-10        | Y-o-Y Change  | WI-o-IVI Change |
|------------------|---------------|---------------|---------------|---------------|-----------------|
| Liquidity        | 648,353,878   | 604,058,120   | 314,128,086   | (334,225,792) | (289,930,034)   |
| CORE             | 1,558,344,668 | 1,363,820,506 | 1,344,596,257 | (213,748,411) | (19,224,249)    |
| Wells Fargo - FA | 36,530,417    | 30,925,301    | 35,162,724    | (1,367,693)   | 4,237,423       |

2,243,228,963 1,998,803,927 1,693,887,067 (549,341,896) (304,916,859)



\* These projections are based upon numerous source elements (General Fund Revenue Consensus Group Estimates, HB2 as adop Rage 35 @ha@s, Fiscal Agent Bank Statements, TRD Estimates, DFA Estimates, Market & Eco