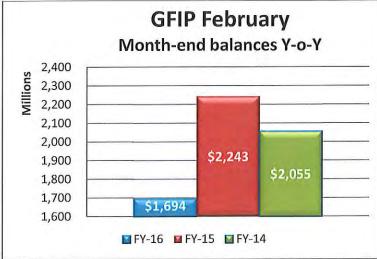

e |
|------------------|---------------|---------------|---------------|---------------|-----------------|
| Liquidity        | 648,353,878   | 604,058,120   | 314,128,086   | (334,225,792) | (289,930,034)   |
| CORE             | 1,558,344,668 | 1,363,820,506 | 1,344,596,257 | (213,748,411) | (19,224,249)    |
| Wells Fargo - FA | 36,530,417    | 30,925,301    | 35,162,724    | (1,367,693)   | 4,237,423       |

2,243,228,963 1,998,803,927 1,693,887,067 (549,341,896) (304,916,859)



\* These projections are based upon numerous source elements (General Fund Revenue Consensus Group Estimates, HB2 as adop Rage 35 @ha@s, Fiscal Agent Bank Statements, TRD Estimates, DFA Estimates, Market & Economic Conditions, and Historical Trends) as such represent estimates only.



# February 29, 2016





2

The balance as of February 29, 2016 of the General Fund Investments Pool (GFIP) Y-o-Y has decreased -24.5% from February 28, 2015 and -17.6% decrease from February 28, 2014 . M-o-M GFIP balances decreased to \$1.694 billion at February 29, 2016 from \$1.999 billion at January 31, 2015 a decrease of \$305 million or -15.3%.



February 29, 2016



High Low Average

2,106,058,608.08 1,458,941,931.18 ge 1,714,159,341.02 2,411,722,205.63 1,951,201,692.07 2,189,911,127.15

-33.74%

-27.75%



\* These projections are based upon numerous source elements (General Fund Revenue Consensus Group Estimates, HB2 as adopRade(37 tof 36, Fiscal Agent Bank Statements, TRD Estimates, DFA Estimates, Market & Economic Conditions, and Historical Trends) as such represent estimates only.





| Asset Alloc