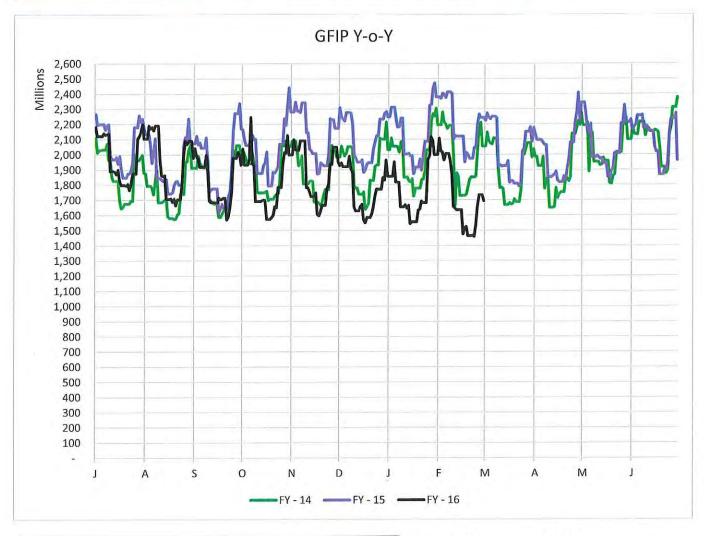

nge |
|------------------|---------------|---------------|---------------|---------------|-----------------|
| Liquidity        | 648,353,878   | 604,058,120   | 314,128,086   | (334,225,792) | (289,930,034)   |
| CORE             | 1,558,344,668 | 1,363,820,506 | 1,344,596,257 | (213,748,411) | (19,224,249)    |
| Wells Fargo - FA | 36,530,417    | 30,925,301    | 35,162,724    | (1,367,693)   | 4,237,423       |

2,243,228,963 1,998,803,927 1,693,887,067 (549,341,896) (304,916,859)



\* These projections are based upon numerous source elements (General Fund Revenue Consensus Group Estimates, HB2 as adop Rage 35 @ha@s, Fiscal Agent Bank Statements, TRD Estimates, DFA Estimates, Market & Economic Conditions, and Historical Trends) as such represent estimates only.



# February 29, 2016





2

The balance as of February 29, 2016 of the General Fund Investments Pool (GFIP) Y-o-Y has decreased -24.5% from February 28, 2015 and -17.6% decrease from February 28, 2014 . M-o-M GFIP balances decreased to \$1.694 billion at February 29, 2016 from \$1.999 billion at January 31, 2015 a decrease of \$305 million or -15.3%.



February 29, 2016



High Low Average

2,106,058,608.08 1,458,941,931.18 ge 1,714,159,341.02 2,411,722,205.63 1,951,201,692.07 2,189,911,127.15

-33.74%

-27.75%



\* These projections are based upon numerous source elements (General Fund Revenue Consensus Group Estimates, HB2 as adopRade(37 tof 36, Fiscal Agent Bank Statements, TRD Estimates, DFA Estimates, Market & Economic Conditions, and Historical Trends) as such represent estimates only.





| Asset All