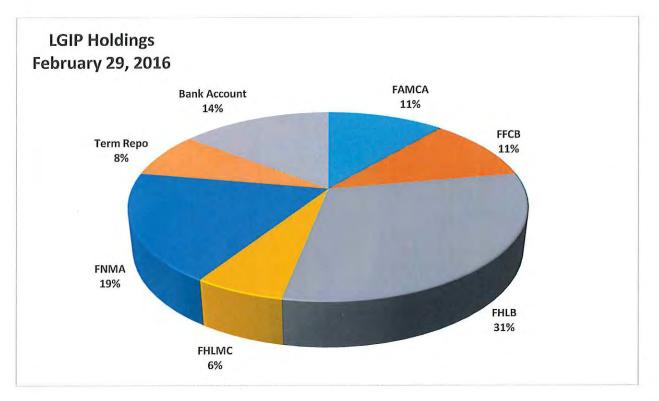

# 10. Portfolio Summary – Local Government Investment Pool

Mr. Jeremy Landrum presented highlights of the Local Government Investment Pool Portfolio Summary. Mr. Landrum indicated that there are still 3 positions of Farmer Mac left in the portfolio, and he continues to watch for opportunities to sell these positions without incurring losses.

#### Table 3 - Portfolio Purchase Yields and Durations

|                                  |                             | Effective  | Duration <sup>3</sup> |                   |
|----------------------------------|-----------------------------|------------|-----------------------|-------------------|
| <u>Fund</u>                      | Purchase Yield <sup>4</sup> | Portfolio  | <b>Benchmark</b>      | <u>Percentage</u> |
| General Fund Liquidity           | 0.30%                       | 0.01 Years |                       |                   |
| General Fund CORE                | 1.18%                       | 1.96 Years | 2.12 Years            | 92%               |
| Bond Proceeds – Tax Exempt       | 0.75%                       | 1.13 Years | 1.32 Years            | 86%               |
| Bond Proceeds – Taxable          | 0.85%                       | 1.11 Years | 1.32 Years            | 84%               |
| Local Government Investment Pool | 0.39%                       | 0.13 Years |                       |                   |
| Severance Tax Bonding Fund       | 0.32%                       | 0.03 Years |                       |                   |