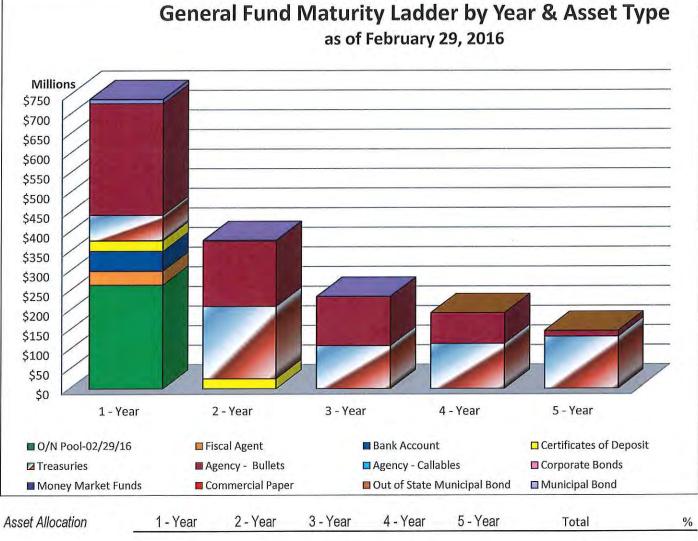

ry 29, 2016





2

The balance as of February 29, 2016 of the General Fund Investments Pool (GFIP) Y-o-Y has decreased -24.5% from February 28, 2015 and -17.6% decrease from February 28, 2014 . M-o-M GFIP balances decreased to \$1.694 billion at February 29, 2016 from \$1.999 billion at January 31, 2015 a decrease of \$305 million or -15.3%.



February 29, 2016



High Low Average

2,106,058,608.08 1,458,941,931.18 ge 1,714,159,341.02 2,411,722,205.63 1,951,201,692.07 2,189,911,127.15

-33.74%

-27.75%



\* These projections are based upon numerous source elements (General Fund Revenue Consensus Group Estimates, HB2 as adopRade(37 tof 36, Fiscal Agent Bank Statements, TRD Estimates, DFA Estimates, Market & Economic Conditions, and Historical Trends) as such represent estimates only.





| Asset Allocation            | 1 - Year    | 2 - Year    | 3 - Year    | 4 - Year    | 5 - Year       | Total         | %    |
|-----------------------------|-------------|-------------|-------------|-------------|----------------|---------------|------|
| Agency - Bullets            | 284,627,000 | 166,000,000 | 125,000,000 | 77,941,000  | 14,000,000     | 667,568,000   | 39%  |
| Agency - Callables          |             |             |             |             |                | 0             | 0%   |
| Corporate Bonds             |             |             |             |             |                | 0             | 0%   |
| Money Market Funds          |             |             |             |             |                | 0             | 0%   |
| Certificates of Deposit