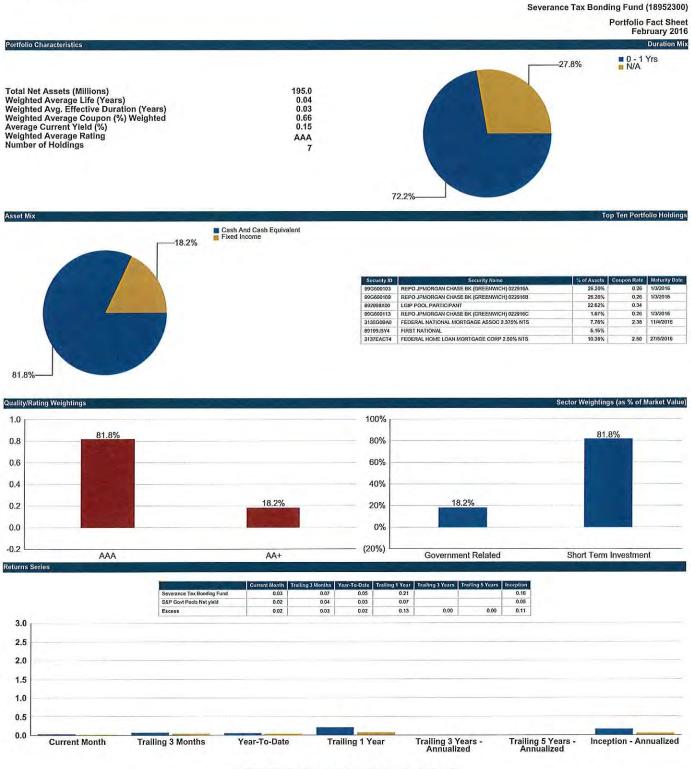

# 13. Portfolio Summary - Severance Tax Bonding Fund

Ms. Vikki Hanges presented highlights of the Severance Tax Bonding Fund Portfolio Summary.