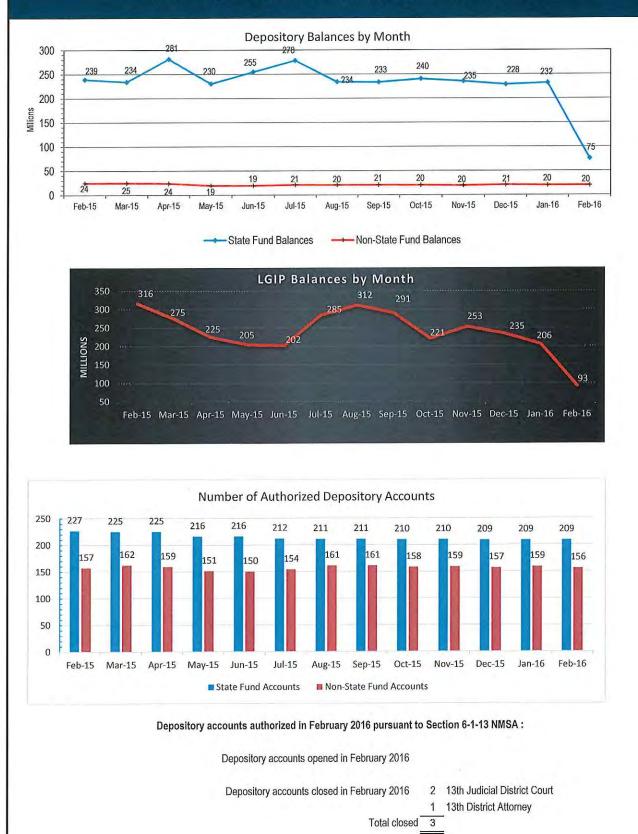

# 16. State Agency Deposit Balances

Mr. Edward Gallegos presented highlights of the State Agency Deposit Balances.