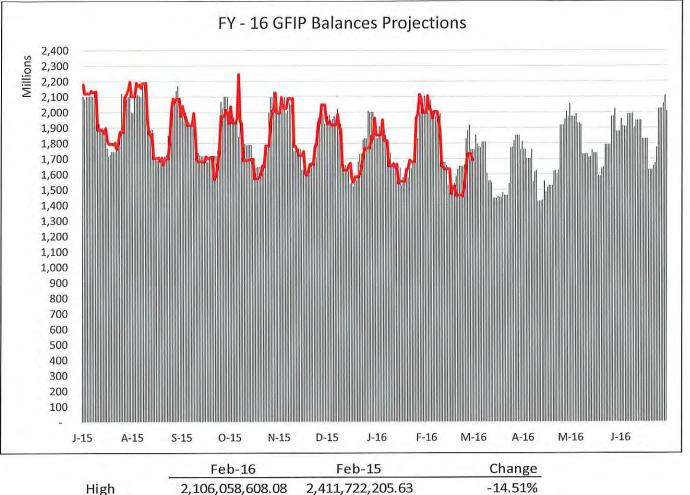

,925,301    | 35,162,724    | (1,367,693)   | 4,237,423       |

2,243,228,963 1,998,803,927 1,693,887,067 (549,341,896) (304,916,859)



\* These projections are based upon numerous source elements (General Fund Revenue Consensus Group Estimates, HB2 as adop Rage 35 @ha@s, Fiscal Agent Bank Statements, TRD Estimates, DFA Estimates, Market & Economic Conditions, and Historical Trends) as such represent estimates only.



# February 29, 2016





2

The balance as of February 29, 2016 of the General Fund Investments Pool (GFIP) Y-o-Y has decreased -24.5% from February 28, 2015 and -17.6% decrease from February 28, 2014 . M-o-M GFIP balances decreased to \$1.694 billion at February 29, 2016 from \$1.999 billion at January 31, 2015 a decrease of \$305 million or -15.3%.



February 29, 2016



High Low Average

2,106,058,608.08 1,458,941,931.18 ge 1,714,159,341.02 2,411,722,205.63 1,951,201,692.07 2,189,911,127.15

-33.74%

-27.75%



\* These projections are based upon numerous source elements (General Fund Revenue Consensus Group Estimates, HB2 as adopRade(37 tof 36, Fiscal Agent Bank Statements, TRD Estimates, DFA Estimates, Market & Economic Conditions, and Historical Trends) as such represent estimates only.





| Asset Allocation            | 1 - Year    | 2 - Year    | 3 - Year    | 4 - Year    | 5 - Year       | Total         | %    |
|-----------------------------|-------------|-------------|-------------|-------------|----------------|---------------|------|
| Agency - Bullets            | 284,627,000 | 166,000,000 | 125,000,000 | 77,941,000  | 14,000,000     | 667,